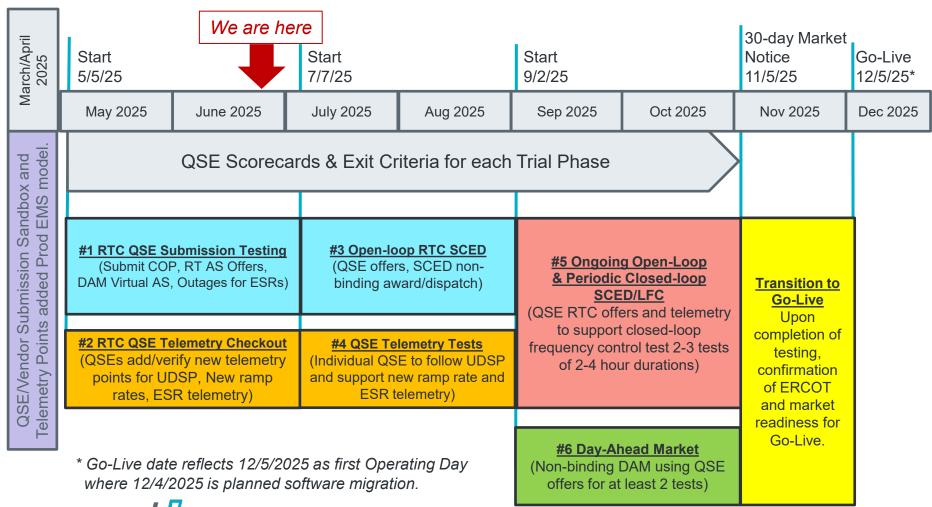

### Sequence and Dates for Market Trials to Go-Live

Market trials are a progression of activities to mitigate the risk for Go-Live on new systems and processes for both the Market Participants & ERCOT.

### **Summary of RTCBTF Activities**

- Review and TAC approval of NPRR1282/NOGRR277 for June Board
  - Policy decision of RTC+B Ancillary Service duration
- Review of final clarifying NPRR1290 for Sept Board
  - Gaps, protocol alignment, and/or clarifications
- Market Readiness Materials (on-schedule)
  - Complete Handbook #5- Closed-Loop Load Frequency Control Testing
  - Complete Handbook #6- Day-Ahead Market Testing
  - Beginning work on Transition Plan Handbook for July RTCBTF
- New training modules being posted by end of June
  - Operations Training / Day-Ahead Market Training / Battery Training
  - Demand Response Training / RTC-Simulator Spreadsheet Walkthrough
- Weekly Market Trials began May 5, 2025 with Connectivity Testing
  - Explanation and Scorecards to follow

• Scorecard goal is for 98% of QSEs to demonstrate successful telemetry additions, and mitigation plans in place for remaining 2% to address in next trial phase. (Note 3-week lag in telemetry migrating through network model validation and into trials environment).

### **RTC+B Current QSE Scorecards**

 The following 3 slides are the Scorecards as of June 23, 2025 for the May/June Connectivity Testing