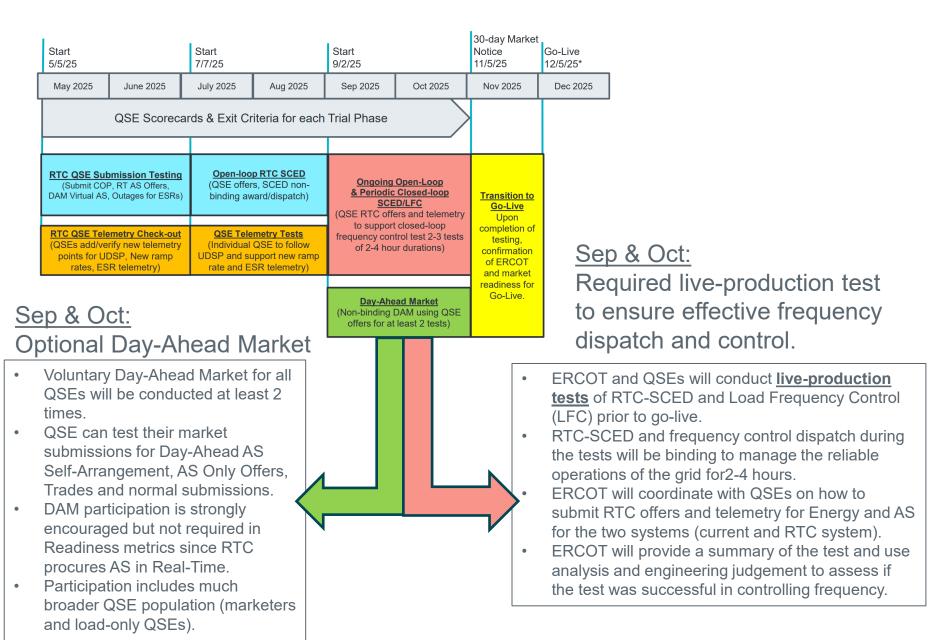

### Sequence and Dates for Market Trials to Go-Live

Market trials are a progression of activities to mitigate the risk for Go-Live on new systems and processes for both the Market Participants & ERCOT.