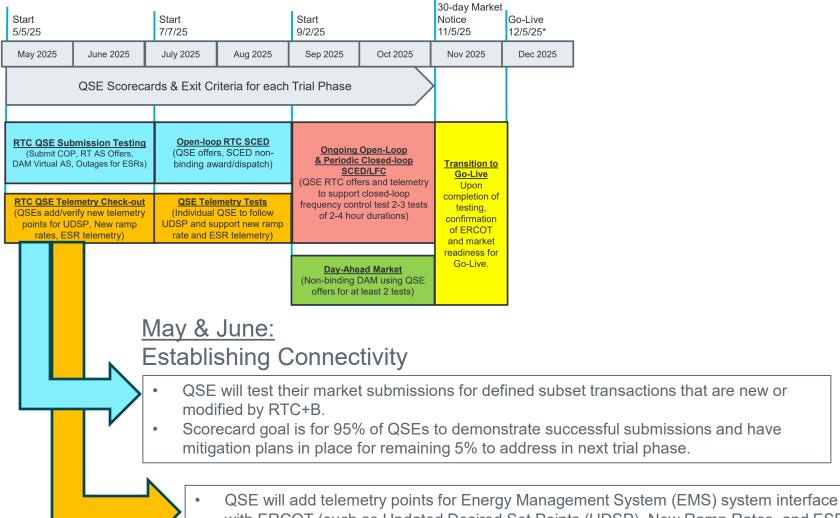

### Sequence and Dates for Market Trials to Go-Live

Market trials are a progression of activities to mitigate the risk for Go-Live on new systems and processes for both the Market Participants & ERCOT.

### **Summary of RTCBTF Activities**

- Review and TAC approval of NPRR1282/NOGRR277 for June Board
  - Policy decision of RTC+B Ancillary Service duration
- Review of final clarifying NPRR1290 for Sept Board
  - Gaps, protocol alignment, and/or clarifications
- Market Readiness Materials (on-schedule)
  - Complete Handbook #5- Closed-Loop Load Frequency Control Testing
  - Complete Handbook #6- Day-Ahead Market Testing
  - Beginning work on Transition Plan Handbook for July RTCBTF
- New training modules being posted by end of June
  - Operations Training / Day-Ahead Market Training / Battery Training
  - Demand Response Training / RTC-Simulator Spreadsheet Walkthrough
- Weekly Market Trials began May 5, 2025 with Connectivity Testing
  - Explanation and Scorecards to follow

• Scorecard goal is for 98% of QSEs to demonstrate successful telemetry additions, and mitigation plans in place for remaining 2% to address in next trial phase. (Note 3-week lag in telemetry migrating through network model validation and into trials environment).