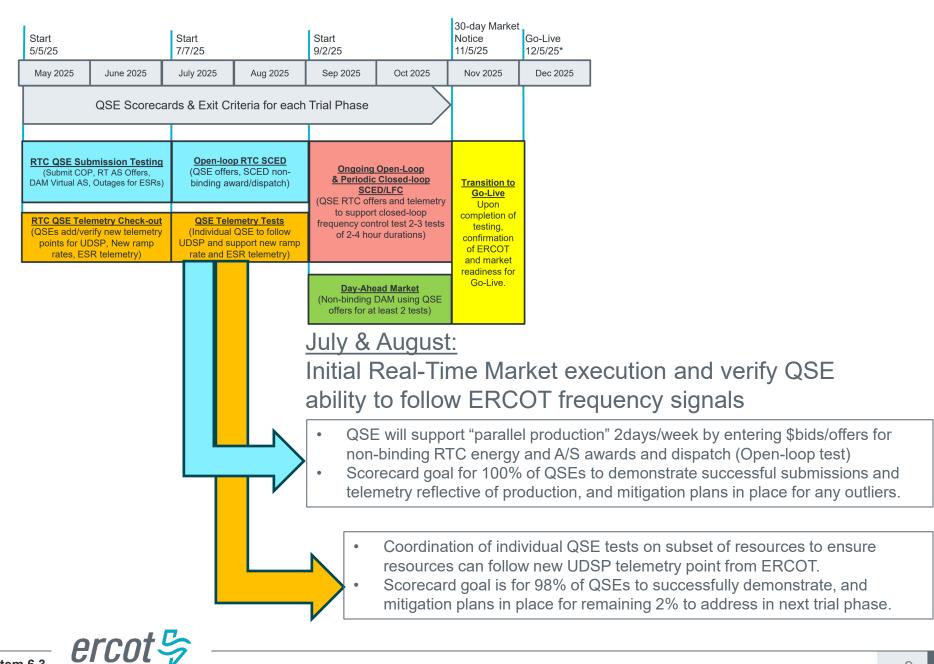

#### **Sequence and Dates for Market Trials to Go-Live**

# Market trials are a progression of activities to mitigate the risk for Go-Live on new systems and processes for both the Market Participants & ERCOT.

| March/April<br>2025                       | Start<br>5/5/25                                                                                                       | We are h                                                            | Start<br>7/7/25                 |                                                                     | Start<br>9/2/25             |                                                          | 30-day Market<br>Notice<br>11/5/25                                  | Go-Live<br>12/5/25* |
|-------------------------------------------|-----------------------------------------------------------------------------------------------------------------------|---------------------------------------------------------------------|---------------------------------|---------------------------------------------------------------------|-----------------------------|----------------------------------------------------------|---------------------------------------------------------------------|---------------------|
| M                                         | May 2025                                                                                                              | June 2025                                                           | July 2025                       | Aug 2025                                                            | Sep 2025                    | Oct 2025                                                 | Nov 2025                                                            | Dec 2025            |
| ox and<br>S model.                        | QSE Scorecards & Exit Criteria for each                                                                               |                                                                     |                                 |                                                                     |                             |                                                          |                                                                     |                     |
| Submission Sandbox<br>ts added Prod EMS m | (Submit COI                                                                                                           | <b>ubmission Testing</b><br>P, RT AS Offers,<br>, Outages for ESRs) | (QSE offe                       | oop RTC SCED<br>rs, SCED non-<br>vard/dispatch)                     | & Periodic<br>SCE           | g Open-Loop<br>Closed-loop<br>D/LFC<br>ers and telemetry | Transition to<br>Go-Live<br>Upon                                    |                     |
| QSE/Vendor Su<br>Telemetry Points         | #2 RTC QSE Telemetry Checkout<br>(QSEs add/verify new telemetry<br>points for UDSP, New ramp<br>rates, ESR telemetry) |                                                                     | (Individual QS<br>and support n | elemetry Tests<br>E to follow UDSP<br>ew ramp rate and<br>elemetry) | to support<br>frequency con | t closed-loop<br>trol test 2-3 tests<br>ur durations)    | completion of<br>testing,<br>confirmation<br>of ERCOT<br>and market |                     |
| QS<br>Tele                                | * Go-Live date reflects 12/5/2025 as first Operating Day<br>where 12/4/2025 is planned software migration.            |                                                                     |                                 |                                                                     |                             | n <u>ead Market</u><br>DAM using QSE<br>least 2 tests)   | readiness for<br>Go-Live.                                           |                     |