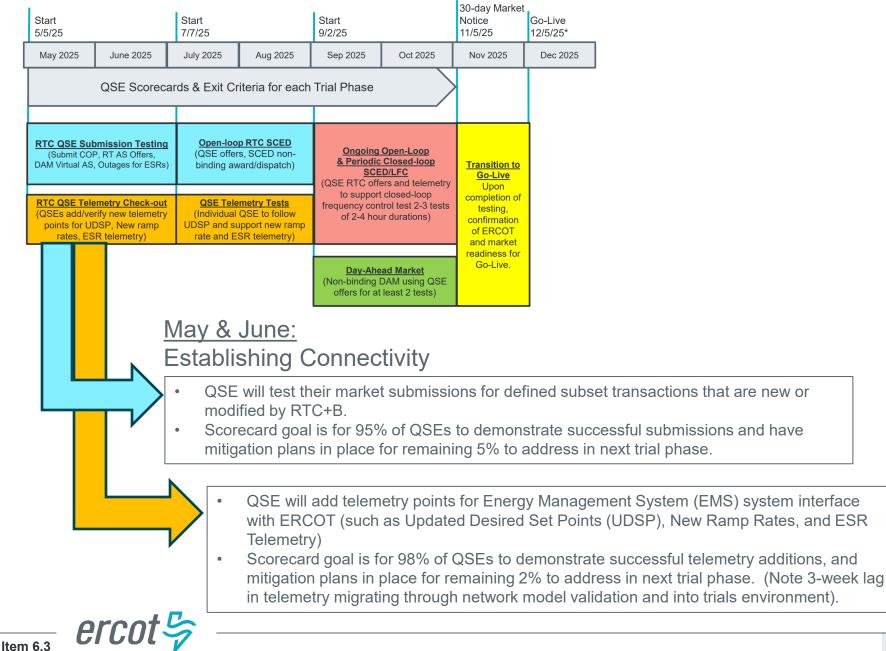

#### **Sequence and Dates for Market Trials to Go-Live**

# Market trials are a progression of activities to mitigate the risk for Go-Live on new systems and processes for both the Market Participants & ERCOT.

| March/April<br>2025                       | Start<br>5/5/25                                                                                                       | We are h                                                            | Start<br>7/7/25                 |                                                                     | Start<br>9/2/25             |                                                          | 30-day Market<br>Notice<br>11/5/25                                  | Go-Live<br>12/5/25* |
|-------------------------------------------|-----------------------------------------------------------------------------------------------------------------------|---------------------------------------------------------------------|---------------------------------|---------------------------------------------------------------------|-----------------------------|----------------------------------------------------------|---------------------------------------------------------------------|---------------------|
| M                                         | May 2025                                                                                                              | June 2025                                                           | July 2025                       | Aug 2025                                                            | Sep 2025                    | Oct 2025                                                 | Nov 2025                                                            | Dec 2025            |
| ox and<br>S model.                        | QSE Scorecards & Exit Criteria for each                                                                               |                                                                     |                                 |                                                                     |                             |                                                          |                                                                     |                     |
| Submission Sandbox<br>ts added Prod EMS m | (Submit COI                                                                                                           | <b>ubmission Testing</b><br>P, RT AS Offers,<br>, Outages for ESRs) | (QSE offe                       | oop RTC SCED<br>rs, SCED non-<br>vard/dispatch)                     | & Periodic<br>SCE           | g Open-Loop<br>Closed-loop<br>D/LFC<br>ers and telemetry | Transition to<br>Go-Live<br>Upon                                    |                     |
| QSE/Vendor Su<br>Telemetry Points         | #2 RTC QSE Telemetry Checkout<br>(QSEs add/verify new telemetry<br>points for UDSP, New ramp<br>rates, ESR telemetry) |                                                                     | (Individual QS<br>and support n | elemetry Tests<br>E to follow UDSP<br>ew ramp rate and<br>elemetry) | to support<br>frequency con | t closed-loop<br>trol test 2-3 tests<br>ur durations)    | completion of<br>testing,<br>confirmation<br>of ERCOT<br>and market |                     |
| QS<br>Tele                                | * Go-Live date reflects 12/5/2025 as first Operating Day<br>where 12/4/2025 is planned software migration.            |                                                                     |                                 |                                                                     |                             | n <u>ead Market</u><br>DAM using QSE<br>least 2 tests)   | readiness for<br>Go-Live.                                           |                     |

### **RTC+B Current QSE Scorecards**

 The following 3 slides are the Scorecards as of June 5, 2025 for the May/June Connectivity Testing

#### Scorecard 1 for Handbook 1-Market submissions:

6/16 Scores for QSEs with Resources – successful submissions for resource types specified in Handbook 1

#### Scorecard 2A for Handbook 2-100% of ICCP Telemetry points added by QSE:

6/16 Scores for QSE with Resources - ICCP Telemetry points added in current model.

Scorecard 2B for Handbook 2-Telemetry checkout meetings completed with ERCOT staff for sample of live data transfer capability

6/16 Scores for QSEs with Resources – Scheduling Check-out and Check-out complete