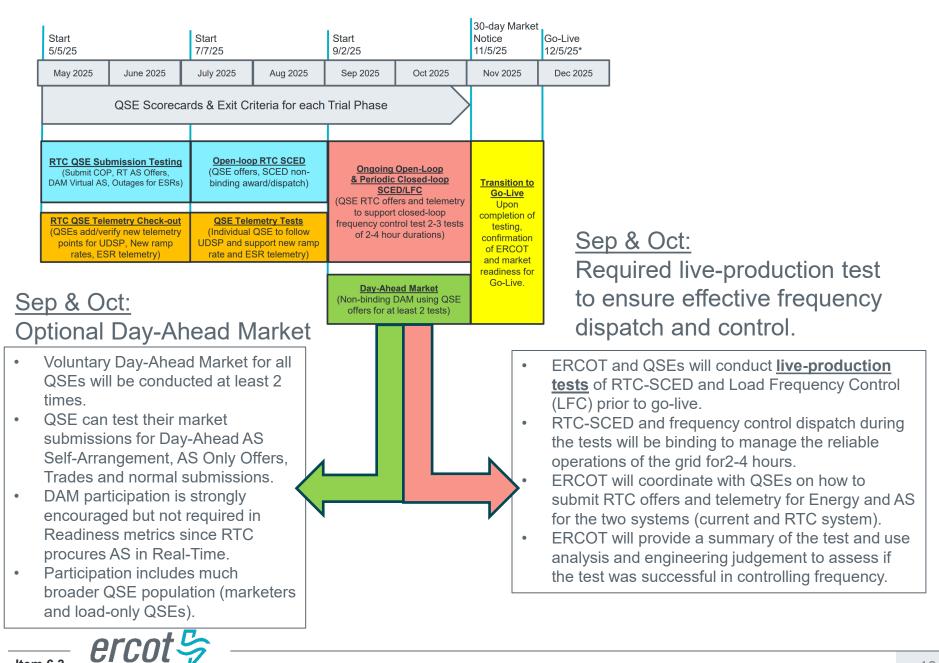

#### **Sequence and Dates for Market Trials to Go-Live**

# Market trials are a progression of activities to mitigate the risk for Go-Live on new systems and processes for both the Market Participants & ERCOT.

| March/April<br>2025                       | Start<br>5/5/25                                                                                                       | We are h                                                            | Start<br>7/7/25                 |                                                                     | Start<br>9/2/25             |                                                          | 30-day Market<br>Notice<br>11/5/25                                  | Go-Live<br>12/5/25* |
|-------------------------------------------|-----------------------------------------------------------------------------------------------------------------------|---------------------------------------------------------------------|---------------------------------|---------------------------------------------------------------------|-----------------------------|----------------------------------------------------------|---------------------------------------------------------------------|---------------------|
| M                                         | May 2025                                                                                                              | June 2025                                                           | July 2025                       | Aug 2025                                                            | Sep 2025                    | Oct 2025                                                 | Nov 2025                                                            | Dec 2025            |
| ox and<br>S model.                        | QSE Scorecards & Exit Criteria for each                                                                               |                                                                     |                                 |                                                                     |                             |                                                          |                                                                     |                     |
| Submission Sandbox<br>ts added Prod EMS m | (Submit COI                                                                                                           | <b>ubmission Testing</b><br>P, RT AS Offers,<br>, Outages for ESRs) | (QSE offe                       | oop RTC SCED<br>rs, SCED non-<br>vard/dispatch)                     | & Periodic<br>SCE           | g Open-Loop<br>Closed-loop<br>D/LFC<br>ers and telemetry | Transition to<br>Go-Live<br>Upon                                    |                     |
| QSE/Vendor Su<br>Telemetry Points         | #2 RTC QSE Telemetry Checkout<br>(QSEs add/verify new telemetry<br>points for UDSP, New ramp<br>rates, ESR telemetry) |                                                                     | (Individual QS<br>and support n | elemetry Tests<br>E to follow UDSP<br>ew ramp rate and<br>elemetry) | to support<br>frequency con | t closed-loop<br>trol test 2-3 tests<br>ur durations)    | completion of<br>testing,<br>confirmation<br>of ERCOT<br>and market |                     |
| QS<br>Tele                                | * Go-Live date reflects 12/5/2025 as first Operating Day<br>where 12/4/2025 is planned software migration.            |                                                                     |                                 |                                                                     |                             | n <u>ead Market</u><br>DAM using QSE<br>least 2 tests)   | readiness for<br>Go-Live.                                           |                     |