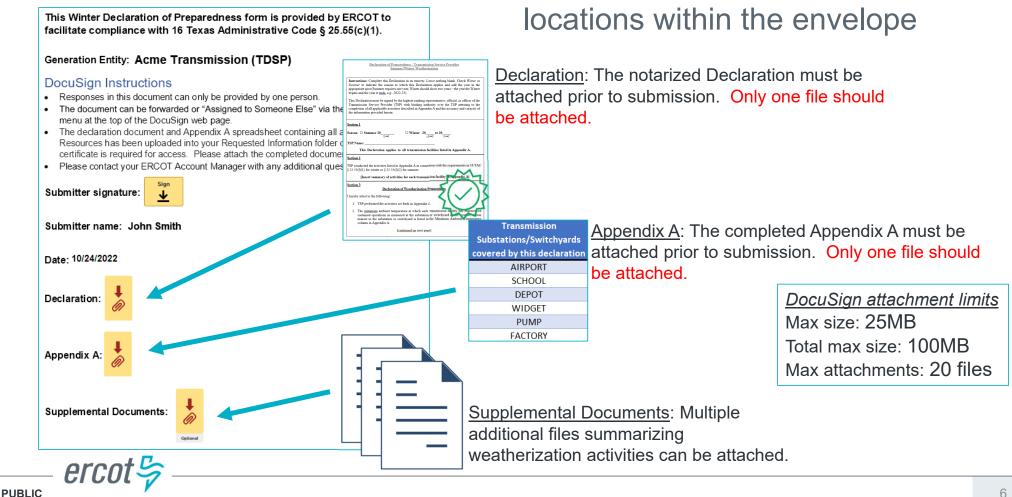

|                                     |                                                    |                                                                |          |  |  |  |  |
| FACTORY                                                                                                                                   | Important Factory                    |                                                                                                                                                     |                                       |                                     |                                                    |                                                                |          |  |  |  |  |



#### **DocuSign Attachments**



There are three different attachment

## Questions?