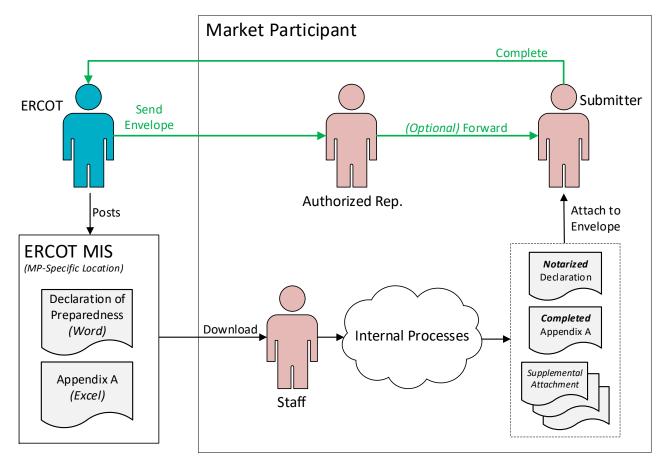

#### **Declarations of Preparedness via DocuSign**

ERCOT will use DocuSign to collect Declarations of Preparedness responses.

The DocuSign envelope will be sent to the Authorized Representative of the TDSP.

#### One DocuSign Response Per TDSP

# One DocuSign envelope will be used to provide responses for all substations and switchyards associated to the TDSP.

Two attachments will be required with the submission. As a courtesy, ERCOT will post pre-populated templates to the ERCOT MIS. The TSP has is required to assure all information submitted on Appendix 'A' is correct.

#### DocuSign and Supplemental Workflows

DocuSign WorkflowSupplemental Workflow

**PUBLIC** 