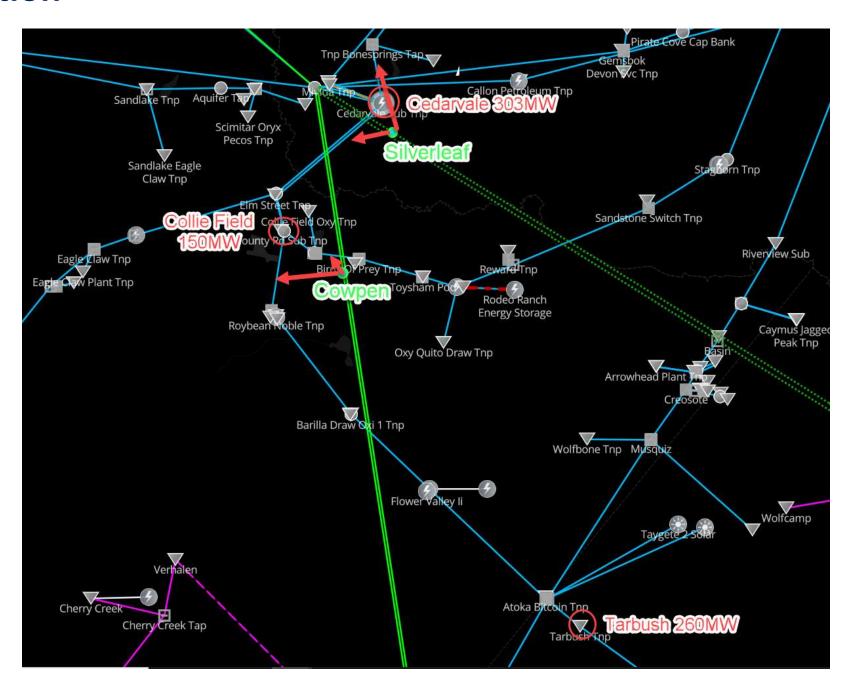

### **Solution Illustration**

Illustration of injections of 345 kV sources at Silverleaf and Cowpen to the 138 kV system in the area creating the conditions to serve additional TNMP committed loads at Cedarvale, Collie Field and Tarbush

### **New Load Locations and Integration Outlook**

| Point of Delivery (Station<br>Name) | PSSE Bus # | Total Load Requested<br>(MW) | Amount of Load Which can<br>be Accommodated Either<br>Immediately or Upon<br>Completion of Committed<br>System Improvement<br>Projects <sup>a</sup> (MW) | Remaining Amount of Load<br>Requiring Completion of<br>RPG Projects as Set Forth<br>in Section 4 (MW) |
|-------------------------------------|------------|------------------------------|----------------------------------------------------------------------------------------------------------------------------------------------------------|-------------------------------------------------------------------------------------------------------|
| Pyote                               | 38001      | 300                          | 50                                                                                                                                                       | 0 <sup>b</sup>                                                                                        |
| Worsham                             | 38021      | 10                           | 10                                                                                                                                                       | 0                                                                                                     |
| Collie Field                        | 38038      | 150                          | 0                                                                                                                                                        | 150                                                                                                   |
| County Road                         | 38047      | 15                           | 15                                                                                                                                                       | 0                                                                                                     |
| Saddleback                          | 38058      | 35                           | 35                                                                                                                                                       | 0                                                                                                     |
| Flat Top                            | 38069      | 17                           | 17                                                                                                                                                       | 0                                                                                                     |
| Coyote Springs                      | 38113      | 5                            | 5                                                                                                                                                        | 0                                                                                                     |
| Faulkner                            | 38124      | 300                          | 42                                                                                                                                                       | 0 <sup>c</sup>                                                                                        |
| Cedarvale                           | 38145      | 700                          | 397                                                                                                                                                      | 303                                                                                                   |
| Lone Star                           | 38190      | 300                          | 300                                                                                                                                                      | 0                                                                                                     |
| Cholla                              | 38195      | 300                          | 23                                                                                                                                                       | 0 <sup>d</sup>                                                                                        |
| Tarbush                             | 38295      | 300                          | 40                                                                                                                                                       | 260                                                                                                   |
|                                     | Total      | 2432                         | 934                                                                                                                                                      | 713                                                                                                   |