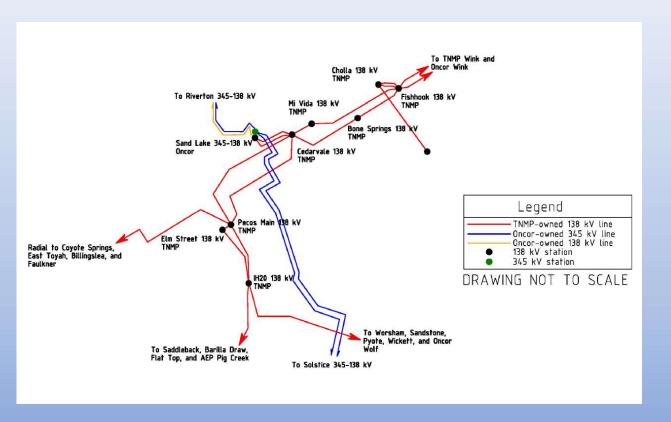

# Project Summary

- New 345kV/138kV TNMP Silverleaf station inter-tied with a new 345 kV Oncor station cut into North McCamey to Sand Lake line. Cedarvale Pecos 138 kV line #1 and #2, Cedarvale Bone Springs 138 kV line bisected and extended to Silverleaf.
- New 345kV/138kV TNMP Cowpen station inter-tied with a new 345 kV Oncor station cut into Sand Lake to Solstice line. IH20 – Salt Draw 138 kV line, Birds of Prey Tap – Harpoon Tap 138 kV line bisected and extended to Cowpen.