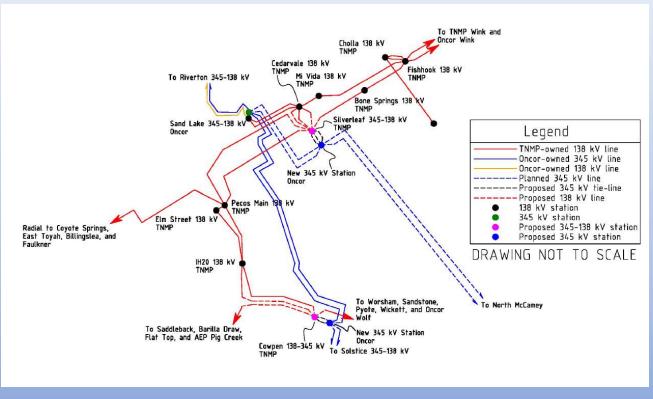

# Project Summary

- New 345kV/138kV TNMP Silverleaf station inter-tied with a new 345 kV Oncor station cut into North McCamey to Sand Lake line. Cedarvale Pecos 138 kV line #1 and #2, Cedarvale Bone Springs 138 kV line bisected and extended to Silverleaf.
- New 345kV/138kV TNMP Cowpen station inter-tied with a new 345 kV Oncor station cut into Sand Lake to Solstice line. IH20 – Salt Draw 138 kV line, Birds of Prey Tap – Harpoon Tap 138 kV line bisected and extended to Cowpen.

### **Solution Illustration**

Illustration of injections of 345 kV sources at Silverleaf and Cowpen to the 138 kV system in the area creating the conditions to serve additional TNMP committed loads at Cedarvale, Collie Field and Tarbush