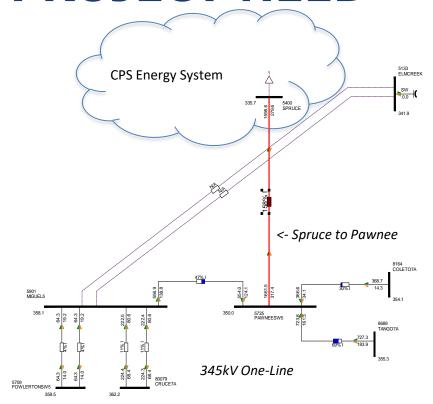

#### **PROJECT NEED**

#### Spruce to Pawnee overloads under contingency conditions

| Contingency<br>Type                 | Monitored<br>Element | Rating<br>MVA | 2027 Summer<br>Peak (%) * | 2026 High Wind<br>Low Load (%) * |
|-------------------------------------|----------------------|---------------|---------------------------|----------------------------------|
| <b>P1</b><br>Single                 | Spruce to<br>Pawnee  | 1058          | 112                       | 117                              |
| P7/ERCOT1<br>Common Twr             | Spruce to<br>Pawnee  | 1058          | 157                       | 165                              |
| ERCOT2<br>Generator &<br>Common Twr | Spruce to<br>Pawnee  | 1058          | 174                       | 176                              |

<sup>\*</sup>Overloads defined greater than 100% of circuit rating

NERC and ERCOT criteria violations observed by Summer Peak 2027