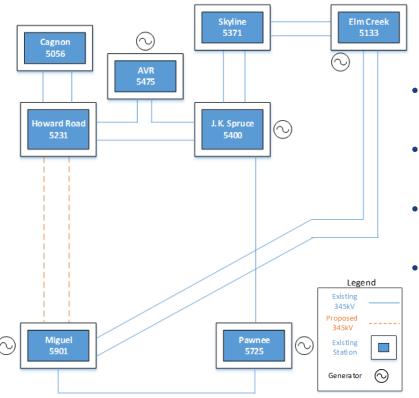

#### RECOMMENDED PROJECT

- Construct Howard Rd to San Miguel double circuit 345kV transmission line
- Rebuild Cagnon to Howard Rd 345kV double circuit transmission line
- Rebuild Howard Rd to Leon Creek 138kV transmission line
- Add third autotransformer at Howard Rd switching station