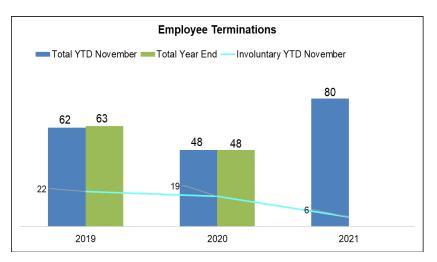

### **HR Operations – Termination Workforce Summary**

| YTD November 2021 Terms by Tenure |        |    |     |        |  |  |  |  |  |
|-----------------------------------|--------|----|-----|--------|--|--|--|--|--|
| Business Area                     | 0 - 3+ | 4+ | 10+ | Totals |  |  |  |  |  |
| CAO                               | 5      | 7  | 4   | 16     |  |  |  |  |  |
| CEO                               |        |    | 3   | 3      |  |  |  |  |  |
| CIO                               | 5      | 6  | 4   | 15     |  |  |  |  |  |
| Com Ops                           | 3      | 5  | 2   | 10     |  |  |  |  |  |
| Comm/Gov Rel                      | 1      | 4  |     | 5      |  |  |  |  |  |
| Grid Ops                          | 9      | 8  | 12  | 29     |  |  |  |  |  |
| Legal                             |        |    | 2   | 2      |  |  |  |  |  |
|                                   | 23     | 30 | 27  | 80     |  |  |  |  |  |

| YTD November 2021 Terms by Reason |             |        |          |             |            |          |        |  |  |
|-----------------------------------|-------------|--------|----------|-------------|------------|----------|--------|--|--|
| Business Area                     | Opportunity | Family | Location | Involuntary | Retirement | Personal | Totals |  |  |
| CAO                               | 6           | 1      |          | 1           | 3          | 5        | 16     |  |  |
| CEO                               | 1           |        |          | 1           |            | 1        | 3      |  |  |
| CIO                               | 9           |        |          | 2           | 1          | 3        | 15     |  |  |
| Com Ops                           | 4           | 2      |          | 1           | 3          |          | 10     |  |  |
| Comm/Gov Rel                      | 5           |        |          |             |            |          | 5      |  |  |
| Grid Ops                          | 14          | 5      |          | 1           | 6          | 3        | 29     |  |  |
| Legal                             |             |        |          |             | 1          | 1        | 2      |  |  |
|                                   | 39          | 8      | 0        | 6           | 14         | 13       | 80     |  |  |