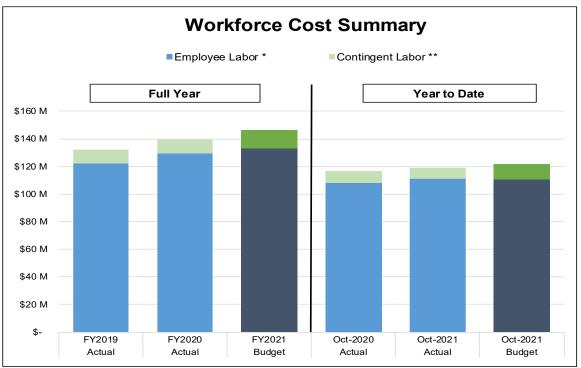

## **HR Operations – Workforce Cost Summary**

|                     | Full Year   |    |        |    |        | Year to Date |          |    |          |    |          |  |
|---------------------|-------------|----|--------|----|--------|--------------|----------|----|----------|----|----------|--|
|                     | Actual      |    | Actual |    | Budget |              | Actual   |    | Actual   |    | Budget   |  |
| \$ (in Millions)    | FY2019      |    | FY2020 |    | FY2021 |              | Oct-2020 |    | Oct-2021 |    | Oct-2021 |  |
| Employee Labor *    | \$<br>122.2 | \$ | 129.7  | \$ | 133.4  | \$           | 108.0    | \$ | 111.2    | \$ | 110.8    |  |
| Period % Change     |             |    | 6.1%   |    |        |              |          |    | 3.0%     |    |          |  |
| Contingent Labor ** | 9.7         |    | 9.9    |    | 12.9   |              | 8.2      |    | 8.0      |    | 10.7     |  |
| Period % Change     |             |    | 1.1%   |    |        |              |          |    | -3.1%    |    |          |  |
| Total               | \$<br>131.9 | \$ | 139.5  | \$ | 146.3  | \$           | 116.2    | \$ | 119.2    | \$ | 121.5    |  |
| Period % Change     |             |    | 5.8%   |    |        |              |          |    | 2.6%     |    |          |  |

<sup>\*</sup> Budget for employee labor includes management challenge/vacancy budget

Note: Schedule may not foot due to rounding

<sup>\*\*</sup> Budget for project contingent labor is derived as ratio using historical trend