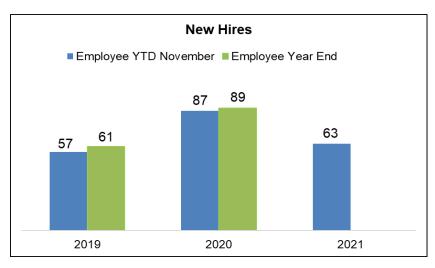

## HR Operations – New Hire Workforce Summary

| YTD November 2021 Summary |                    |                  |  |  |  |  |  |  |
|---------------------------|--------------------|------------------|--|--|--|--|--|--|
| Business Area             | Employee New Hires | Intern New Hires |  |  |  |  |  |  |
| CAO                       | 12                 |                  |  |  |  |  |  |  |
| CEO                       | 2                  |                  |  |  |  |  |  |  |
| CIO                       | 14                 | 4                |  |  |  |  |  |  |
| Com Ops                   | 7                  |                  |  |  |  |  |  |  |
| Comm/Gov Rel              | 2                  |                  |  |  |  |  |  |  |
| Grid Ops                  | 21                 | 10               |  |  |  |  |  |  |
| Legal                     | 5                  |                  |  |  |  |  |  |  |
|                           | 63                 | 14               |  |  |  |  |  |  |