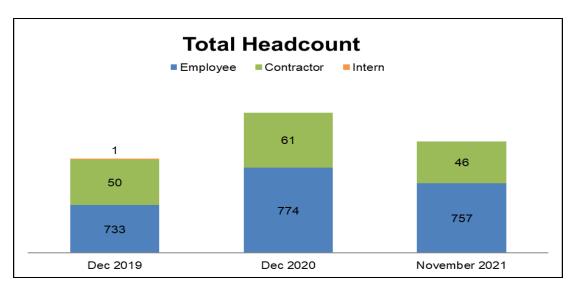

### HR Operations – Headcount Workforce Summary

| YTD November 2021 Headcount Summary |          |        |            |  |  |  |  |  |  |
|-------------------------------------|----------|--------|------------|--|--|--|--|--|--|
| Business Area                       | Employee | Intern | Contractor |  |  |  |  |  |  |
| CAO                                 | 146      | 146    |            |  |  |  |  |  |  |
| CEO                                 | 12       |        |            |  |  |  |  |  |  |
| CIO                                 | 259      | 259    |            |  |  |  |  |  |  |
| Com Ops                             | 90       |        |            |  |  |  |  |  |  |
| Comm/Gov Rel                        | 33       |        |            |  |  |  |  |  |  |
| Grid Ops                            | 197      |        | 6          |  |  |  |  |  |  |
| Legal                               | 20       |        |            |  |  |  |  |  |  |
|                                     | 757      | 0      | 46         |  |  |  |  |  |  |