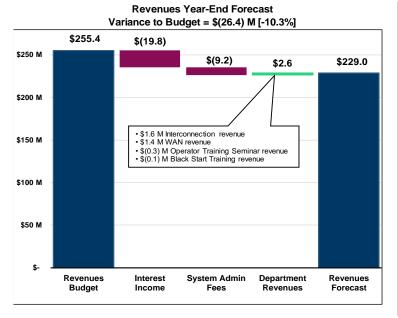

# Review 2021 Financial Summary: 2021 Variance to Budget (\$ in Millions)

#### Net Available Year-End Forecast Variance to Budget = \$(35.2) M

# Appendices

ercot 💝

| s of October 1, 2021<br>in Millions)          |          | Year t   | o Date (August |           |        |          | Year I   | End (December |           |              |
|-----------------------------------------------|----------|----------|----------------|-----------|--------|----------|----------|---------------|-----------|--------------|
|                                               | 2020     |          | 20             |           |        | 2020     |          | 20            |           |              |
|                                               |          |          |                | Vari      | ance   |          |          |               | vari      | <u>iance</u> |
| ine                                           | Actual   | Budget   | Actual         | \$        | %      | Actual   | Budget   | Forecast      | \$        | %            |
| 1 System Administration Revenue               | \$ 144.5 | \$ 155.6 | \$ 147.5       | \$ (8.1)  | (5.2)  | \$ 212.2 | \$ 229.3 | \$ 220.1      | \$ (9.2)  | (4.0)        |
| 2 Department Net Expenditures                 |          |          |                |           |        |          |          |               |           |              |
| 3 Chief Information Office                    | 53.1     | 55.6     | 55.6           | 0.0       | 0.0    | 80.6     | 82.9     | 83.5          | (0.6)     | (0.7)        |
| 4 Chief Administrative Office                 | 26.8     | 29.1     | 27.9           | 1.2       | 4.1    | 41.0     | 43.7     | 44.9          | (1.2)     | (2.7)        |
| 5 Grid Planning & Operations                  | 21.2     | 22.3     | 21.5           | 0.7       | 3.2    | 32.8     | 34.3     | 33.3          | 1.0       | 3.0          |
| 6 Commercial Operations                       | 11.0     | 11.1     | 10.9           | 0.2       | 1.8    | 16.0     | 16.6     | 16.9          | (0.2)     | (1.4         |
| 7 External Affairs & Corporate Communications | 4.3      | 4.7      | 4.6            | 0.1       | 2.6    | 6.4      | 7.3      | 6.9           | 0.4       | 5.5          |
| 8 General Counsel                             | 3.2      | 3.5      | 5.5            | (2.0)     | (55.7) | 4.7      | 5.3      | 9.3           | (4.0)     | (75.8        |
| 9 Chief Executive Office                      | 1.4      | 1.5      | 1.4            | 0.1       | 5.6    | 2.1      | 2.8      | 2.8           | 0.0       | 0.7          |
| 10 Project Funded Labor                       | (7.5)    | (7.9)    | (7.1)          | (0.8)     | (9.9)  | (11.9)   | (11.8)   | (11.5)        | (0.3)     | (2.8         |
| 11 Total Department Net Expenditures          | 113.6    | 119.9    | 120.3          | (0.4)     | (0.3)  | 171.6    | 181.1    | 186.0         | (4.9)     | (2.7         |
| 12 Net Revenues After Department Expenditures | 31.0     | 35.7     | 27.2           | (8.5)     | (23.9) | 40.6     | 48.2     | 34.1          | (14.1)    | (29.2        |
| 13                                            |          |          |                |           |        |          |          |               |           | _            |
| 14 Project Expenditures                       |          |          |                |           |        |          |          |               |           |              |
| 15 Current Budget Year Project Expenditures   | 24.1     | 21.5     | 22.8           | (1.3)     | (5.9)  | 36.5     | 32.3     | 30.8          | 1.5       | 4.6          |
| 16 2021 Budget Expended in 2020               | 1.2      | 1.2      | 0.0            | 1.2       | 100.0  | 1.7      | 1.7      | 0.0           | 1.7       | 100.         |
| 17 Less: Total Project Expenditures           | 25.3     | 22.7     | 22.8           | (0.1)     | (0.3)  | 38.2     | 34.0     | 30.8          | 3.2       | - 9.4        |
| 18 Less: Met Center Replacement               | 0.0      | 0.0      | 1.2            | (1.2)     | 0.0    | 0.0      | 0.0      | 4.7           | (4.7)     | 0.0          |
| 19 Less: Interest Expense                     | 1.1      | 1.1      | 0.8            | 0.2       | 21.4   | 1.6      | 1.5      | 1.3           | 0.2       | 14.3         |
| 20 Add: Interest Income                       | 4.3      | 13.3     | 0.2            | (13.2)    | (98.6) | 4.3      | 20.0     | 0.2           | (19.8)    | (99.         |
| 21                                            |          |          |                |           |        |          |          |               |           |              |
| 22 Net Available                              | \$ 8.8   | \$ 25.2  | \$ 2.5         | \$ (22.7) | (90.1) | \$ 5.2   | \$ 32.7  | \$ (2.5)      | \$ (35.2) | (107.        |