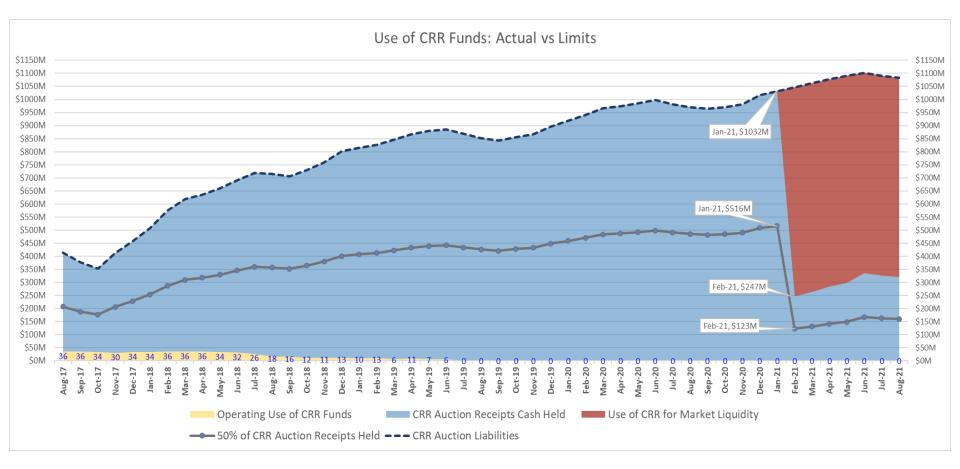

# **Review 2021 Financial Summary: Use of CRR Funds: Actual vs Limits**

As of August 31, 2021, Unrestricted Cash exceeded Market Liabilities by approximately \$24M.

ercot 😓

**Review 2021 Financial Summary** 