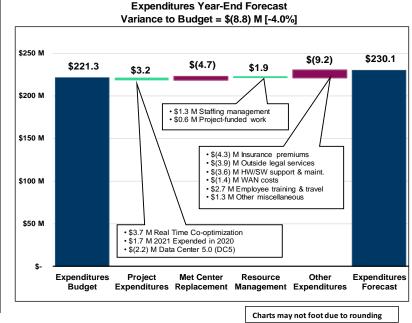

# Review 2021 Financial Summary: 2021 Variance to Budget (\$ in Millions)

#### Net Available Year-End Forecast Variance to Budget = \$(35.2) M

# Appendices

ercot 💝

| s of October 1, 2021<br>in Millions)          |          | Year t   | o Date (August |           |        |          | Year I   | End (December |           |              |
|-----------------------------------------------|----------|----------|----------------|-----------|--------|----------|----------|---------------|-----------|--------------|
|                                               | 2020     |          | 20             |           |        | 2020     |          | 20            |           |              |
|                                               |          |          |                | Vari      | ance   |          |          |               | vari      | <u>iance</u> |
| ine                                           | Actual   | Budget   | Actual         | \$        | %      | Actual   | Budget   | Forecast      | \$        | %            |
| 1 System Administration Revenue               | \$ 144.5 | \$ 155.6 | \$ 147.5       | \$ (8.1)  | (5.2)  | \$ 212.2 | \$ 229.3 | \$ 220.1      | \$ (9.2)  | (4.0)        |
| 2 Department Net Expenditures                 |          |          |                |           |        |          |          |               |           |              |
| 3 Chief Information Office                    | 53.1     | 55.6     | 55.6           | 0.0       | 0.0    | 80.6     | 82.9     | 83.5          | (0.6)     | (0.7)        |
| 4 Chief Administrative Office                 | 26.8     | 29.1     | 27.9           | 1.2       | 4.1    | 41.0     | 43.7     | 44.9          | (1.2)     | (2.7)        |
| 5 Grid Planning & Operations                  | 21.2     | 22.3     | 21.5           | 0.7       | 3.2    | 32.8     | 34.3     | 33.3          | 1.0       | 3.0          |
| 6 Commercial Operations                       | 11.0     | 11.1     | 10.9           | 0.2       | 1.8    | 16.0     | 16.6     | 16.9          | (0.2)     | (1.4         |
| 7 External Affairs & Corporate Communications | 4.3      | 4.7      | 4.6            | 0.1       | 2.6    | 6.4      | 7.3      | 6.9           | 0.4       | 5.5          |
| 8 General Counsel                             | 3.2      | 3.5      | 5.5            | (2.0)     | (55.7) | 4.7      | 5.3      | 9.3           | (4.0)     | (75.8        |
| 9 Chief Executive Office                      | 1.4      | 1.5      | 1.4            | 0.1       | 5.6    | 2.1      | 2.8      | 2.8           | 0.0       | 0.7          |
| 10 Project Funded Labor                       | (7.5)    | (7.9)    | (7.1)          | (0.8)     | (9.9)  | (11.9)   | (11.8)   | (11.5)        | (0.3)     | (2.8         |
| 11 Total Department Net Expenditures          | 113.6    | 119.9    | 120.3          | (0.4)     | (0.3)  | 171.6    | 181.1    | 186.0         | (4.9)     | (2.7         |
| 12 Net Revenues After Department Expenditures | 31.0     | 35.7     | 27.2           | (8.5)     | (23.9) | 40.6     | 48.2     | 34.1          | (14.1)    | (29.2        |
| 13                                            |          |          |                |           |        |          |          |               |           | _            |
| 14 Project Expenditures                       |          |          |                |           |        |          |          |               |           |              |
| 15 Current Budget Year Project Expenditures   | 24.1     | 21.5     | 22.8           | (1.3)     | (5.9)  | 36.5     | 32.3     | 30.8          | 1.5       | 4.6          |
| 16 2021 Budget Expended in 2020               | 1.2      | 1.2      | 0.0            | 1.2       | 100.0  | 1.7      | 1.7      | 0.0           | 1.7       | 100.         |
| 17 Less: Total Project Expenditures           | 25.3     | 22.7     | 22.8           | (0.1)     | (0.3)  | 38.2     | 34.0     | 30.8          | 3.2       | - 9.4        |
| 18 Less: Met Center Replacement               | 0.0      | 0.0      | 1.2            | (1.2)     | 0.0    | 0.0      | 0.0      | 4.7           | (4.7)     | 0.0          |
| 19 Less: Interest Expense                     | 1.1      | 1.1      | 0.8            | 0.2       | 21.4   | 1.6      | 1.5      | 1.3           | 0.2       | 14.3         |
| 20 Add: Interest Income                       | 4.3      | 13.3     | 0.2            | (13.2)    | (98.6) | 4.3      | 20.0     | 0.2           | (19.8)    | (99.         |
| 21                                            |          |          |                |           |        |          |          |               |           |              |
| 22 Net Available                              | \$ 8.8   | \$ 25.2  | \$ 2.5         | \$ (22.7) | (90.1) | \$ 5.2   | \$ 32.7  | \$ (2.5)      | \$ (35.2) | (107.        |

| 021 Fina          | eliability Council of Texas,<br>ncial Summary Variance E |                                                                                                                                                                                                                                                                                                                                                                                                                                                                                                                                                                                                                                                                                                                                                                        |                                                                                                                                                                                                                                                                                                                                                                                                                                                                                                                                                                                                                                                                                                        |
|-------------------|----------------------------------------------------------|------------------------------------------------------------------------------------------------------------------------------------------------------------------------------------------------------------------------------------------------------------------------------------------------------------------------------------------------------------------------------------------------------------------------------------------------------------------------------------------------------------------------------------------------------------------------------------------------------------------------------------------------------------------------------------------------------------------------------------------------------------------------|--------------------------------------------------------------------------------------------------------------------------------------------------------------------------------------------------------------------------------------------------------------------------------------------------------------------------------------------------------------------------------------------------------------------------------------------------------------------------------------------------------------------------------------------------------------------------------------------------------------------------------------------------------------------------------------------------------|
| s of Octo<br>Line | ber 1, 2021                                              | Year to Date (August 31)                                                                                                                                                                                                                                                                                                                                                                                                                                                                                                                                                                                                                                                                                                                                               | Year End (December 31)                                                                                                                                                                                                                                                                                                                                                                                                                                                                                                                                                                                                                                                                                 |
|                   | ystem Administration                                     | -\$6.6 M - Weaker economy                                                                                                                                                                                                                                                                                                                                                                                                                                                                                                                                                                                                                                                                                                                                              | -\$9.2 M - Based on current actuals and load forecast for remainder of year                                                                                                                                                                                                                                                                                                                                                                                                                                                                                                                                                                                                                            |
| R                 | evenue                                                   | -\$1.5 M - Weather                                                                                                                                                                                                                                                                                                                                                                                                                                                                                                                                                                                                                                                                                                                                                     |                                                                                                                                                                                                                                                                                                                                                                                                                                                                                                                                                                                                                                                                                                        |
| 3 C               | hief Information Office                                  | -\$3.1 M - HW/SW support and maintenance renewals<br>-\$1.1 M - Lower-than-budgeted vacancy [Resource Management-Staffing Management]<br>-\$0.7 M - Wide Area Network (WAN) costs<br>-\$0.2 M - Equipment and maintenance<br>-\$0.1 M - Data service subscriptions<br>-\$0.2 M - Professional services<br>+\$2.0 M - Contingent labor [Resource Management-Staffing Management]<br>+\$0.9 M - Wide Area Network (WAN) revenues<br>+\$0.7 M - HW/SW vendor support services [Resource Management-Project-Funded Work]<br>+\$0.4 M - Employee training and business travel<br>+\$0.5 M - Common infrastructure purchases<br>Timing Differences<br>+\$1.0 M - Common infrastructure purchases<br>+\$0.2 M - Data center maintenance<br>-\$0.3 M - Minor capital purchases | <ul> <li>-\$3.7 M - HW/SW support and maintenance renewals</li> <li>-\$1.4 M - Lower-than-budgeted vacancy [Resource Management-Staffing Management]</li> <li>-\$1.4 M - Wide Area Network (WAN) costs</li> <li>-\$0.2 M - Equipment and maintenance</li> <li>-\$0.2 M - Data service subscriptions</li> <li>-\$0.2 M - Professional services</li> <li>+\$2.9 M - Contingent labor [Resource Management-Staffing Management]</li> <li>+\$1.4 M - Wide Area Network (WAN) revenues</li> <li>+\$0.9 M - HW/SW vendor support services [Resource Management-Project-Funded Work]</li> <li>+\$0.8 M - Employee training and business travel</li> <li>+\$0.5 M - Common infrastructure purchases</li> </ul> |
| 4 C               | hief Administrative Office                               | -\$1.8 M - Insurance premiums<br>-\$0.4 M - Cyber monitoring services<br>-\$0.1 M - Software<br>+\$1.2 M - Professional services<br>+\$0.4 M - Employee training and business travel<br>+\$0.3 M - Higher-than-budgeted vacancy [Resource Management - Staffing Management]<br>+\$0.4 M - Equipment and maintenance<br>+\$0.3 M - Electricity<br>+\$0.4 M - Equipment and maintenance<br>+\$0.3 M - Property tax<br>+\$0.2 M - Property tax<br>+\$0.2 M - Minor capital purchases<br>+\$0.1 M - Corporate events<br>Timing Differences<br>+\$0.2 M - Office rent<br>+\$0.2 M - Minor capital purchases                                                                                                                                                                 | -\$4.3 M - Insurance premiums<br>-\$0.6 M - Cyber monitoring services<br>-\$0.2 M - Software<br>+\$1.2 M - Professional services<br>+\$0.8 M - Employee training and business travel<br>+\$0.5 M - Higher-than-budgeted vacancy [Resource Management - Staffing Management]<br>+\$0.4 M - Equipment and maintenance<br>+\$0.4 M - Electricity<br>+\$0.3 M - Property tax<br>+\$0.2 M - Minor capital purchases<br>+\$0.1 M - Corporate events                                                                                                                                                                                                                                                          |