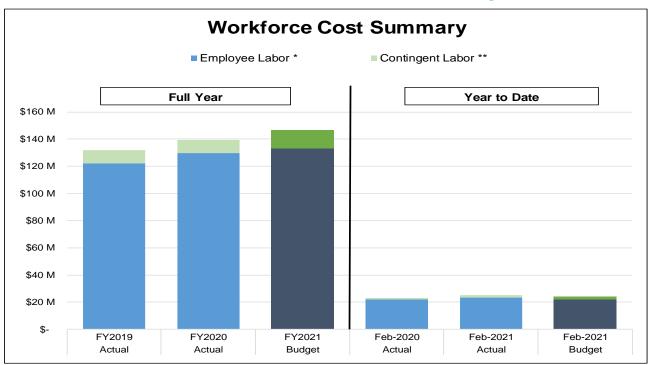

#### **HR Operations – Workforce Cost Summary**

|                     | Full Year |          |    |        |    | Year to Date |    |          |    |          |    |          |
|---------------------|-----------|----------|----|--------|----|--------------|----|----------|----|----------|----|----------|
|                     |           | Actual   |    | Actual |    | Budget       |    | Actual   |    | Actual   |    | Budget   |
| \$ (in Millions)    |           | FY2019   |    | FY2020 |    | FY2021       |    | Feb-2020 |    | Feb-2021 |    | Feb-2021 |
| Employee Labor *    | \$        | 122.2    | \$ | 129.7  | \$ | 133.5        | \$ | 21.9     | \$ | 23.4     | \$ | 22.1     |
| Period % Change     |           |          |    | 6.1%   |    |              |    |          |    | 7.1%     |    |          |
| Contingent Labor ** |           | 9.7      |    | 9.9    |    | 13.0         |    | 1.3      |    | 1.6      |    | 2.2      |
| Period % Change     |           |          |    | 1.1%   |    |              |    |          |    | 27.2%    |    |          |
| Total               | \$        | 131.9    | \$ | 139.5  | \$ | 146.4        | \$ | 23.1     | \$ | 25.0     | \$ | 24.2     |
| Period % Change     |           | <u> </u> |    | 5.8%   |    | ·            |    |          |    | 8.2%     |    |          |