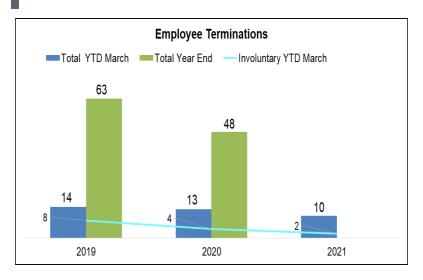

## **HR Operations – Termination Workforce Summary**

| YTD March 2021 Terms by Tenure |        |    |     |        |  |  |  |  |  |
|--------------------------------|--------|----|-----|--------|--|--|--|--|--|
| Business Area                  | 0 - 3+ | 4+ | 10+ | Totals |  |  |  |  |  |
| CAO                            |        |    | 1   | 1      |  |  |  |  |  |
| CEO                            |        |    |     | 0      |  |  |  |  |  |
| CIO                            |        | 1  |     | 1      |  |  |  |  |  |
| Com Ops                        | 1      | 1  | 1   | 3      |  |  |  |  |  |
| Comm/Gov Rel                   |        |    |     | 0      |  |  |  |  |  |
| Grid Ops                       | 2      | 1  | 2   | 5      |  |  |  |  |  |
| Legal                          |        |    |     | 0      |  |  |  |  |  |
|                                | 3      | 3  | 4   | 10     |  |  |  |  |  |

| YTD March 2021 Terms by Reason |             |        |          |             |            |          |        |  |  |
|--------------------------------|-------------|--------|----------|-------------|------------|----------|--------|--|--|
| Business Area                  | Opportunity | Family | Location | Involuntary | Retirement | Personal | Totals |  |  |
| CAO                            |             |        |          |             | 1          |          | 1      |  |  |
| CEO                            |             |        |          |             |            |          | 0      |  |  |
| CIO                            | 1           |        |          |             |            |          | 1      |  |  |
| Com Ops                        |             | 1      |          | 1           | 1          |          | 3      |  |  |
| Comm/Gov Rel                   |             |        |          |             |            |          | 0      |  |  |
| Grid Ops                       | 2           | 1      |          | 1           | 1          |          | 5      |  |  |
| Legal                          |             |        |          |             |            |          | 0      |  |  |
|                                | 3           | 2      | 0        | 2           | 3          | 0        | 10     |  |  |