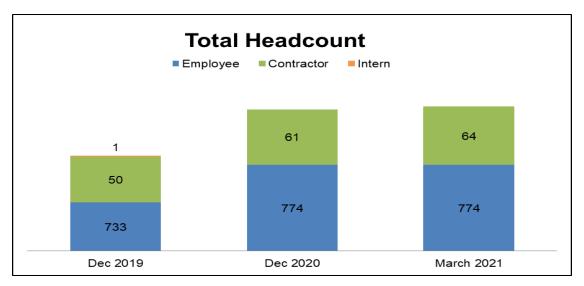

#### **HR Operations – Headcount Workforce Summary**

| YTD Marc      | RTC      |        |            |          |            |
|---------------|----------|--------|------------|----------|------------|
| Business Area | Employee | Intern | Contractor | Employee | Contractor |
| CAO           | 138      |        | 13         |          |            |
| CEO           | 14       |        |            |          |            |
| CIO           | 264      |        | 39         | 4        | 3          |
| Com Ops       | 93       |        | 2          | 3        | 1          |
| Comm/Gov Rel  | 37       |        | 1          |          |            |
| Grid Ops      | 205      |        | 9          | 3        |            |
| Legal         | 23       |        |            |          |            |
|               | 774      | 0      | 64         | 10       | 4          |

<sup>\*</sup>RTC positions above are included in Total Headcount Summary filled numbers.