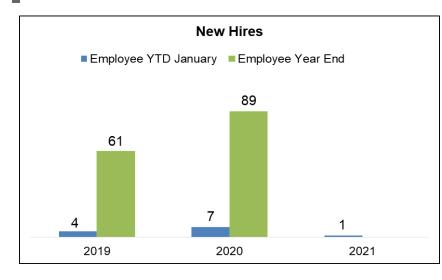

# HR Operations – New Hire Workforce Summary

| YTD January 2021 Summary |                    |                  |  |  |  |  |  |  |
|--------------------------|--------------------|------------------|--|--|--|--|--|--|
| <b>Business Area</b>     | Employee New Hires | Intern New Hires |  |  |  |  |  |  |
| CAO                      |                    |                  |  |  |  |  |  |  |
| CEO                      |                    |                  |  |  |  |  |  |  |
| CIO                      |                    |                  |  |  |  |  |  |  |
| Com Ops                  |                    |                  |  |  |  |  |  |  |
| Comm/Gov Rel             |                    |                  |  |  |  |  |  |  |
| Grid Ops                 | 1                  |                  |  |  |  |  |  |  |
| Legal                    |                    |                  |  |  |  |  |  |  |
|                          | 1                  | 0                |  |  |  |  |  |  |