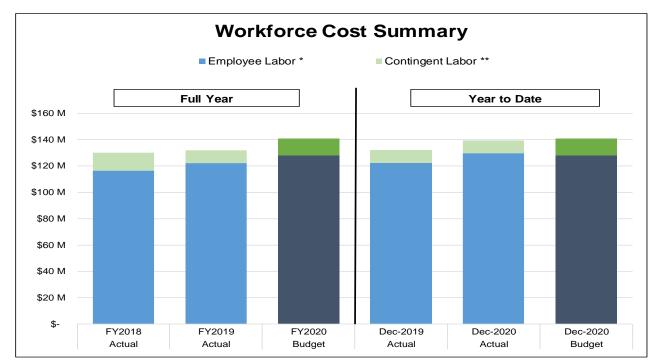

### **HR Operations – Workforce Cost Summary**

Note: Schedule may not foot due to rounding

|                     |    | Full Year        |    |                  |    |                  |      | Year to Date       |    |                    |    |                    |  |
|---------------------|----|------------------|----|------------------|----|------------------|------|--------------------|----|--------------------|----|--------------------|--|
| \$ (in Millions)    |    | Actual<br>FY2018 |    | Actual<br>FY2019 |    | Budget<br>FY2020 |      | Actual<br>Dec-2019 |    | Actual<br>Dec-2020 |    | Budget<br>Dec-2020 |  |
|                     |    |                  |    |                  |    |                  |      |                    |    |                    |    |                    |  |
| Period % Change     |    |                  |    | 4.9%             |    |                  |      |                    |    | 6.1%               |    |                    |  |
| Contingent Labor ** |    | 13.5             |    | 9.7              |    | 12.9             |      | 9.7                |    | 9.9                |    | 12.9               |  |
| Period % Change     |    |                  |    | -27.9%           |    |                  |      |                    |    | 1.2%               |    |                    |  |
| Total               | \$ | 130.0            | \$ | 131.9            | \$ | 140.7            | \$   | 131.9              | \$ | 139.5              | \$ | 140.7              |  |
| Period % Change     |    | 1.5%             |    |                  |    |                  | 5.7% |                    |    |                    |    |                    |  |

\* Budget for employee labor includes management challenge/vacancy budget

\*\* Budget for project contingent labor is derived as ratio using historical trend