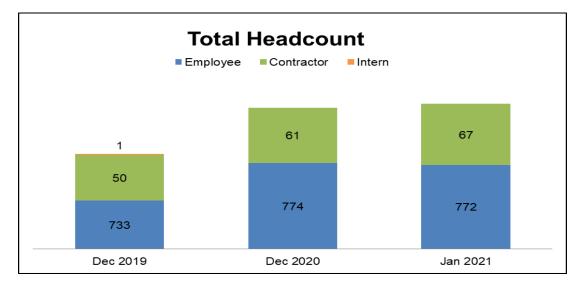

# HR Operations – Headcount Workforce Summary

| YTD           | RTC      |        |            |          |            |
|---------------|----------|--------|------------|----------|------------|
| Business Area | Employee | Intern | Contractor | Employee | Contractor |
| CAO           | 139      |        | 14         |          |            |
| CEO           | 14       |        |            |          |            |
| CIO           | 262      |        | 40         | 1        | 3          |
| Com Ops       | 89       |        | 2          | 1        |            |
| Comm/Gov Rel  | 37       |        | 1          |          |            |
| Grid Ops      | 208      |        | 10         | 3        |            |
| Legal         | 23       |        |            |          |            |
|               | 772      | 0      | 67         | 5        | 3          |