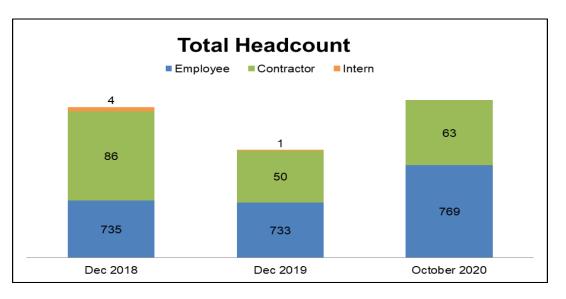

### **HR Operations – Headcount Workforce Summary**

| YTD Octobe    | YTD October 2020 Headcount Summary |        |            |          |            |  |  |  |
|---------------|------------------------------------|--------|------------|----------|------------|--|--|--|
| Business Area | Employee                           | Intern | Contractor | Employee | Contractor |  |  |  |
| CAO           | 138                                |        | 12         |          |            |  |  |  |
| CEO           | 14                                 |        |            |          |            |  |  |  |
| CIO           | 259                                |        | 40         |          |            |  |  |  |
| Com Ops       | 91                                 |        | 1          | 1        |            |  |  |  |
| Comm/Gov Rel  | 37                                 |        | 1          |          |            |  |  |  |
| Grid Ops      | 207                                |        | 9          | 3        |            |  |  |  |
| Legal         | 23                                 |        |            |          |            |  |  |  |
|               | <b>7</b> 69                        | 0      | 63         | 4        | 0          |  |  |  |