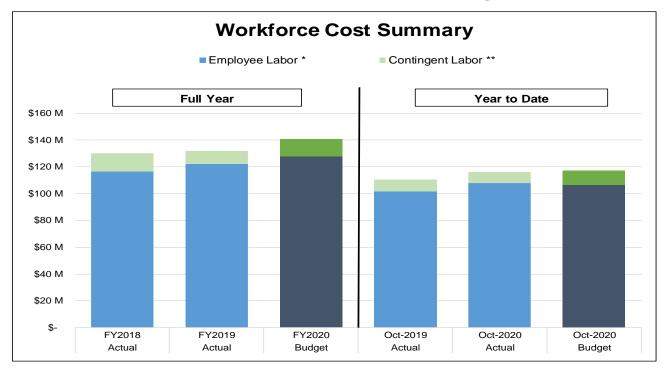

## **HR Operations – Workforce Cost Summary**

|                     | Full Year   |    |        |    |        | Year to Date |          |    |          |    |          |
|---------------------|-------------|----|--------|----|--------|--------------|----------|----|----------|----|----------|
|                     | Actual      |    | Actual |    | Budget |              | Actual   |    | Actual   |    | Budget   |
| \$ (in Millions)    | FY2018      |    | FY2019 |    | FY2020 |              | Oct-2019 |    | Oct-2020 |    | Oct-2020 |
| Employee Labor *    | \$<br>116.5 | \$ | 122.2  | \$ | 127.8  | \$           | 102.0    | \$ | 108.0    | \$ | 106.6    |
| Period % Change     |             |    | 4.9%   |    |        |              |          |    | 5.9%     |    |          |
| Contingent Labor ** | 13.5        |    | 9.7    |    | 12.9   |              | 8.6      |    | 8.2      |    | 10.8     |
| Period % Change     |             |    | -27.9% |    |        |              |          |    | -4.6%    |    |          |
| Total               | \$<br>130.0 | \$ | 131.9  | \$ | 140.7  | \$           | 110.6    | \$ | 116.2    | \$ | 117.3    |
| Period % Change     |             |    | 1.5%   |    |        |              |          |    | 5.1%     |    |          |

<sup>\*</sup> Budget for employee labor includes management challenge/vacancy budget

Note: Schedule may not foot due to rounding

<sup>\*\*</sup> Budget for project contingent labor is derived as ratio using historical trend