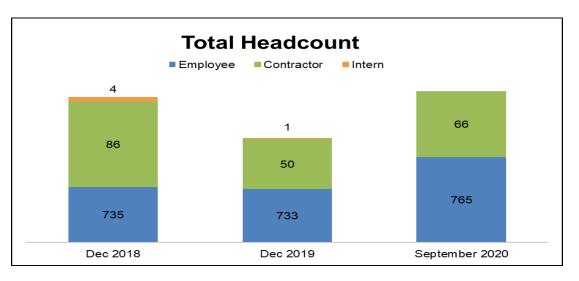

## **HR Operations – Headcount Workforce Summary**

| YTD Septembe  | YTD September 2020 Headcount Summary |        |            |          |            |  |  |
|---------------|--------------------------------------|--------|------------|----------|------------|--|--|
| Business Area | Employee                             | Intern | Contractor | Employee | Contractor |  |  |
| CAO           | 147                                  |        | 23         |          |            |  |  |
| CEO           | 14                                   |        |            |          |            |  |  |
| CIO           | 249                                  |        | 31         | 2        |            |  |  |
| Com Ops       | 90                                   |        | 1          | 1        |            |  |  |
| Comm/Gov Rel  | 36                                   |        | 1          |          |            |  |  |
| Grid Ops      | 206                                  |        | 10         | 3        |            |  |  |
| Legal         | 23                                   |        |            |          |            |  |  |
|               | 765                                  | 0      | 66         | 6        | 0          |  |  |