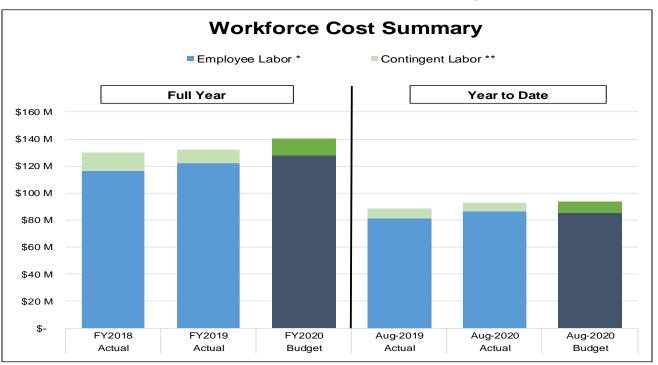

## **HR Operations – Workforce Cost Summary**

|                     | Full Year |       |        |        |        | Year to Date |          |      |          |        |          |      |
|---------------------|-----------|-------|--------|--------|--------|--------------|----------|------|----------|--------|----------|------|
|                     | Actual    |       | Actual |        | Budget |              | Actual   |      | Actual   |        | Budget   |      |
| \$ (in Millions)    | FY2018    |       | FY2019 |        | FY2020 |              | Aug-2019 |      | Aug-2020 |        | Aug-2020 |      |
| Employee Labor *    | \$        | 116.5 | \$     | 122.2  | \$     | 127.8        | \$       | 81.3 | \$       | 86.4   | \$       | 85.3 |
| Period % Change     |           |       |        | 4.9%   |        |              |          |      |          | 6.3%   |          |      |
| Contingent Labor ** |           | 13.5  |        | 9.7    |        | 12.9         |          | 7.2  |          | 6.4    |          | 8.6  |
| Period % Change     |           |       |        | -27.9% |        |              |          |      |          | -10.8% |          |      |
| Total               | \$        | 130.0 | \$     | 131.9  | \$     | 140.7        | \$       | 88.6 | \$       | 92.9   | \$       | 93.9 |
| Period % Change     |           | _     |        | 1.5%   |        | _            |          |      |          | 4.9%   |          | ·    |