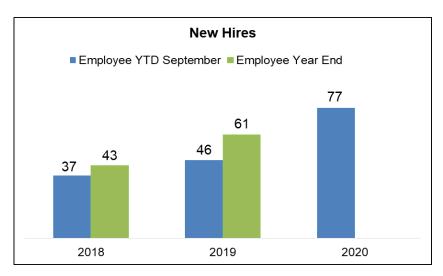

## **HR Operations – New Hire Workforce Summary**

| YTD September 2020 Summary |                    |                  |  |  |  |  |  |  |  |
|----------------------------|--------------------|------------------|--|--|--|--|--|--|--|
| Business Area              | Employee New Hires | Intern New Hires |  |  |  |  |  |  |  |
| CAO                        | 13                 | 1                |  |  |  |  |  |  |  |
| CEO                        | 1                  |                  |  |  |  |  |  |  |  |
| CIO                        | 28                 | 1                |  |  |  |  |  |  |  |
| Com Ops                    | 6                  | 1                |  |  |  |  |  |  |  |
| Comm/Gov Rel               | 2                  |                  |  |  |  |  |  |  |  |
| Grid Ops                   | 27                 | 9                |  |  |  |  |  |  |  |
| Legal                      |                    |                  |  |  |  |  |  |  |  |
|                            | 77                 | 12               |  |  |  |  |  |  |  |