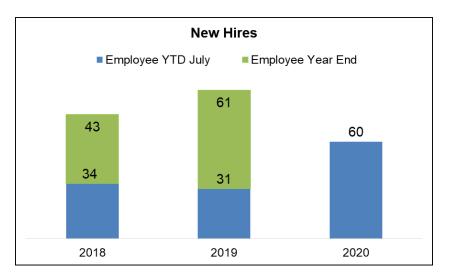

## **HR Operations – New Hire Workforce Summary**

| YTD July 2020 Summary |                                     |    |  |  |  |  |  |  |  |
|-----------------------|-------------------------------------|----|--|--|--|--|--|--|--|
| Business Area         | Employee New Hires Intern New Hires |    |  |  |  |  |  |  |  |
| CAO                   | 10                                  | 1  |  |  |  |  |  |  |  |
| CEO                   | 1                                   |    |  |  |  |  |  |  |  |
| CIO                   | 26                                  | 1  |  |  |  |  |  |  |  |
| Com Ops               | 3                                   | 1  |  |  |  |  |  |  |  |
| Comm/Gov Rel          | 1                                   |    |  |  |  |  |  |  |  |
| Grid Ops              | 19                                  | 9  |  |  |  |  |  |  |  |
| Legal                 |                                     |    |  |  |  |  |  |  |  |
|                       | 60                                  | 12 |  |  |  |  |  |  |  |