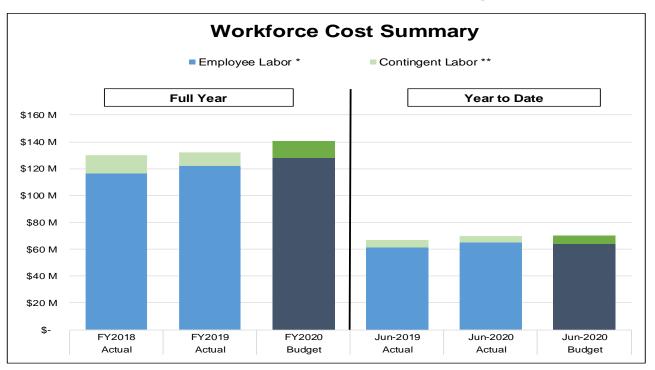

### **HR Operations – Workforce Cost Summary**

|                     | Full Year   |        |        |        |        | Year to Date |          |        |          |        |          |
|---------------------|-------------|--------|--------|--------|--------|--------------|----------|--------|----------|--------|----------|
|                     | Actual      | Actual |        | Budget |        | Actual       |          | Actual |          | Budget |          |
| \$ (in Millions)    | FY2018      |        | FY2019 |        | FY2020 |              | Jun-2019 |        | Jun-2020 |        | Jun-2020 |
| Employee Labor *    | \$<br>116.5 | \$     | 122.2  | \$     | 127.8  | \$           | 61.2     | \$     | 65.2     | \$     | 63.9     |
| Period % Change     |             |        | 4.9%   |        |        |              |          |        | 6.5%     |        |          |
| Contingent Labor ** | 13.5        |        | 9.7    |        | 12.9   |              | 5.6      |        | 4.6      |        | 6.5      |
| Period % Change     |             |        | -27.9% |        |        |              |          |        | -18.1%   |        |          |
| Total               | \$<br>130.0 | \$     | 131.9  | \$     | 140.7  | \$           | 66.8     | \$     | 69.8     | \$     | 70.3     |
| Period % Change     |             |        | 1.5%   |        |        |              |          |        | 4.5%     |        | ·        |

<sup>\*</sup> Budget for employee labor includes management challenge/vacancy budget

Note: Schedule may not foot due to rounding

<sup>\*\*</sup> Budget for project contingent labor is derived as ratio using historical trend