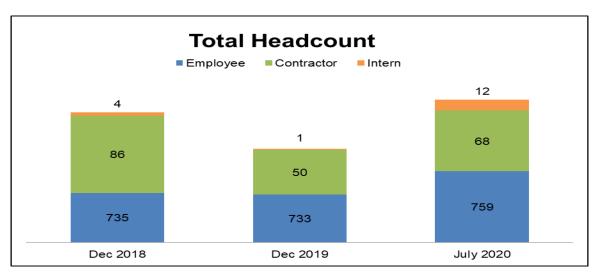

## **HR Operations – Headcount Workforce Summary**

| YTD July 202  | RTC      |        |            |          |            |
|---------------|----------|--------|------------|----------|------------|
| Business Area | Employee | Intern | Contractor | Employee | Contractor |
| CAO           | 144      | 1      | 23         |          |            |
| CEO           | 14       |        |            |          |            |
| CIO           | 253      | 1      | 33         | 2        |            |
| Com Ops       | 90       | 1      | 1          | 1        |            |
| Comm/Gov Rel  | 35       |        | 1          |          |            |
| Grid Ops      | 200      | 9      | 10         | 3        |            |
| Legal         | 23       |        |            |          |            |
|               | 759      | 12     | 68         | 6        | 0          |

<sup>\*</sup>RTC positions above are included in Total Headcount Summary filled numbers.