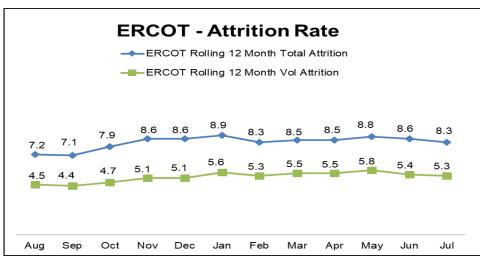

#### **HR Operations – Termination Workforce Summary**

| YTD July 2020 Terms by Tenure |        |     |        |    |  |  |  |  |  |
|-------------------------------|--------|-----|--------|----|--|--|--|--|--|
| Business Area                 | 0 - 3+ | 10+ | Totals |    |  |  |  |  |  |
| CAO                           | 4      | 1   | 1      | 6  |  |  |  |  |  |
| CEO                           |        |     | 1      | 1  |  |  |  |  |  |
| CIO                           | 3      | 3   | 3      | 9  |  |  |  |  |  |
| Com Ops                       | 3      | 1   | 5      | 9  |  |  |  |  |  |
| Comm/Gov Rel                  | 1      | 1   |        | 2  |  |  |  |  |  |
| Grid Ops                      | 5      | 2   |        | 7  |  |  |  |  |  |
| Legal                         |        |     |        | 0  |  |  |  |  |  |
|                               | 16     | 8   | 10     | 34 |  |  |  |  |  |

| YTD July 2020 Terms by Reason |             |        |          |             |            |          |        |  |  |
|-------------------------------|-------------|--------|----------|-------------|------------|----------|--------|--|--|
| Business Area                 | Opportunity | Family | Location | Involuntary | Retirement | Personal | Totals |  |  |
| CAO                           | 1           | 1      |          | 2           | 2          |          | 6      |  |  |
| CEO                           |             |        |          | 1           |            |          | 1      |  |  |
| CIO                           | 3           |        |          | 4           |            | 2        | 9      |  |  |
| Com Ops                       | 3           | 1      |          | 2           | 1          | 2        | 9      |  |  |
| Comm/Gov Rel                  |             |        |          | 1           |            | 1        | 2      |  |  |
| Grid Ops                      | 4           | 1      |          | 1           |            | 1        | 7      |  |  |
| Legal                         |             |        |          |             |            |          | 0      |  |  |
|                               | 11          | 3      | 0        | 11          | 3          | 6        | 34     |  |  |