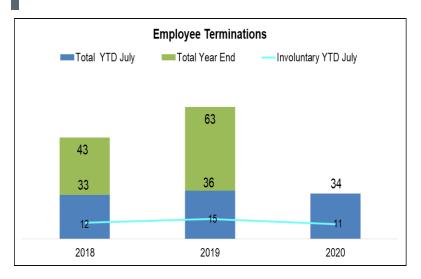

#### **HR Operations – Termination Workforce Summary**

| YTD July 2020 Terms by Tenure |        |     |        |    |  |  |  |  |  |
|-------------------------------|--------|-----|--------|----|--|--|--|--|--|
| Business Area                 | 0 - 3+ | 10+ | Totals |    |  |  |  |  |  |
| CAO                           | 4      | 1   | 1      | 6  |  |  |  |  |  |
| CEO                           |        |     | 1      | 1  |  |  |  |  |  |
| CIO                           | 3      | 3   | 3      | 9  |  |  |  |  |  |
| Com Ops                       | 3      | 1   | 5      | 9  |  |  |  |  |  |
| Comm/Gov Rel                  | 1      | 1   |        | 2  |  |  |  |  |  |
| Grid Ops                      | 5      | 2   |        | 7  |  |  |  |  |  |
| Legal                         |        |     |        | 0  |  |  |  |  |  |
|                               | 16     | 8   | 10     | 34 |  |  |  |  |  |

| YTD July 2020 Terms by Reason |             |        |          |             |            |          |        |  |  |
|-------------------------------|-------------|--------|----------|-------------|------------|----------|--------|--|--|
| Business Area                 | Opportunity | Family | Location | Involuntary | Retirement | Personal | Totals |  |  |
| CAO                           | 1           | 1      |          | 2           | 2          |          | 6      |  |  |
| CEO                           |             |        |          | 1           |            |          | 1      |  |  |
| CIO                           | 3           |        |          | 4           |            | 2        | 9      |  |  |
| Com Ops                       | 3           | 1      |          | 2           | 1          | 2        | 9      |  |  |
| Comm/Gov Rel                  |             |        |          | 1           |            | 1        | 2      |  |  |
| Grid Ops                      | 4           | 1      |          | 1           |            | 1        | 7      |  |  |
| Legal                         |             |        |          |             |            |          | 0      |  |  |
|                               | 11          | 3      | 0        | 11          | 3          | 6        | 34     |  |  |