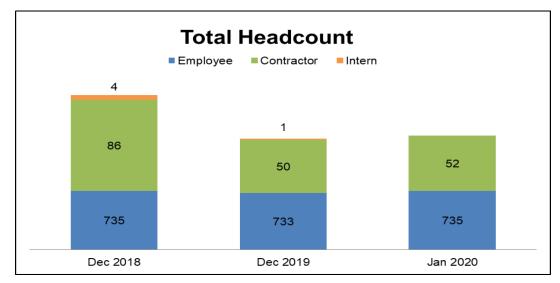

## HR Operations – Headcount Workforce Summary

| YTD January 2020 Summary |                    |                  |                             |  |  |  |  |  |  |
|--------------------------|--------------------|------------------|-----------------------------|--|--|--|--|--|--|
| Business Area            | Employee Headcount | Intern Headcount | <b>Contractor Headcount</b> |  |  |  |  |  |  |
| CAO                      | 141                |                  | 15                          |  |  |  |  |  |  |
| CEO                      | 14                 |                  |                             |  |  |  |  |  |  |
| CIO                      | 236                |                  | 28                          |  |  |  |  |  |  |
| Com Ops                  | 93                 |                  | 1                           |  |  |  |  |  |  |
| Comm/Gov Rel             | 36                 |                  | 1                           |  |  |  |  |  |  |
| Grid Ops                 | 192                |                  | 6                           |  |  |  |  |  |  |
| Legal                    | 23                 |                  | 1                           |  |  |  |  |  |  |
|                          | 735                | 0                | 52                          |  |  |  |  |  |  |