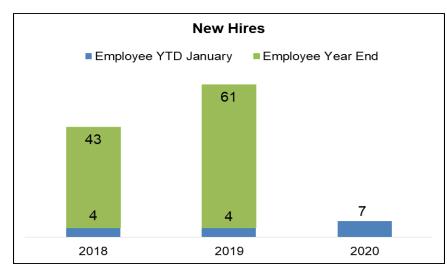

# HR Operations – New Hire Workforce Summary

| YTD January 2020 Summary |                    |                  |  |  |  |  |  |  |  |
|--------------------------|--------------------|------------------|--|--|--|--|--|--|--|
| Business Area            | Employee New Hires | Intern New Hires |  |  |  |  |  |  |  |
| CAO                      | 1                  |                  |  |  |  |  |  |  |  |
| CEO                      |                    |                  |  |  |  |  |  |  |  |
| CIO                      | 1                  |                  |  |  |  |  |  |  |  |
| Com Ops                  | 1                  |                  |  |  |  |  |  |  |  |
| Comm/Gov Rel             |                    |                  |  |  |  |  |  |  |  |
| Grid Ops                 | 4                  |                  |  |  |  |  |  |  |  |
| Legal                    |                    |                  |  |  |  |  |  |  |  |
|                          | 7                  | 0                |  |  |  |  |  |  |  |