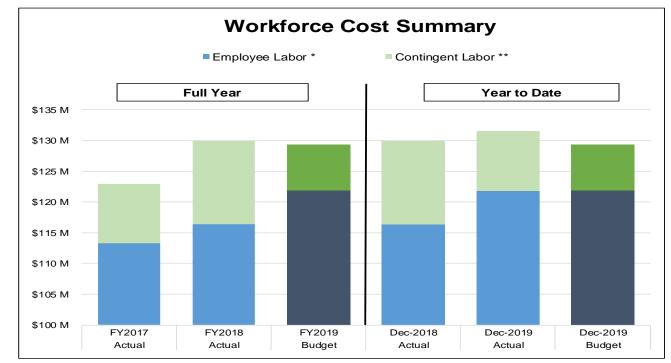

#### HR Operations – Workforce Cost Summary

|                                                                                                                                                               |    | Full Year    |    |        |        |          |                                               | Year to Date |        |          |        |          |  |
|---------------------------------------------------------------------------------------------------------------------------------------------------------------|----|--------------|----|--------|--------|----------|-----------------------------------------------|--------------|--------|----------|--------|----------|--|
|                                                                                                                                                               |    | Actual Actua |    |        | Budget |          | Actual                                        |              | Actual |          | Budget |          |  |
| \$ (in Millions)                                                                                                                                              |    | FY2017       |    | FY2018 |        | FY2019   |                                               | Dec-2018     |        | Dec-2019 |        | Dec-2019 |  |
| Employee Labor *                                                                                                                                              | \$ | 113.4        | \$ | 116.5  | \$     | 121.9    | \$                                            | 116.5        | \$     | 121.8    | \$     | 121.9    |  |
| Period % Change                                                                                                                                               |    | 2.7%         |    |        |        |          |                                               | 4.6%         |        |          |        |          |  |
| Contingent Labor **                                                                                                                                           |    | 9.6          |    | 13.5   |        | 7.5      |                                               | 13.5         |        | 9.7      |        | 7.5      |  |
| Period % Change                                                                                                                                               |    |              |    | 40.4%  |        |          |                                               |              |        | -27.9%   |        |          |  |
| Total                                                                                                                                                         | \$ | 123.0        | \$ | 130.0  | \$     | 129.4    | \$                                            | 130.0        | \$     | 131.6    | \$     | 129.4    |  |
| Period % Change                                                                                                                                               |    | 5.7%         |    |        |        |          |                                               | 1.2%         |        |          |        |          |  |
| * Budget for employee labor includes management challenge/vacancy budget<br>** Budget for project contingent labor is derived as ratio using historical trend |    |              |    |        |        | <b>N</b> | Notes: Schedule may not foot due to rounding. |              |        |          |        |          |  |

2019 Actual is preliminary.