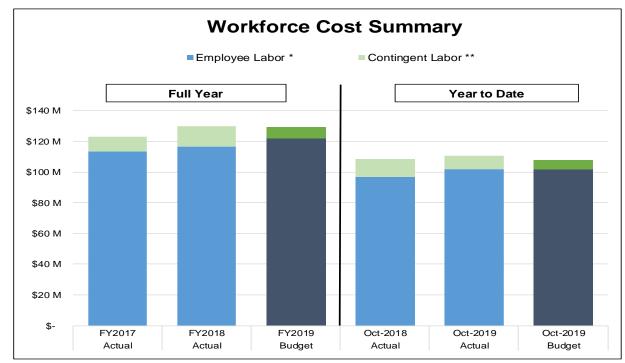

#### **HR Operations – Workforce Cost Summary**

|                                                                          |    |        | Full Year |        | Year to Date |        |    |          |    |          |    |          |  |
|--------------------------------------------------------------------------|----|--------|-----------|--------|--------------|--------|----|----------|----|----------|----|----------|--|
|                                                                          |    | Actual |           | Actual |              | Budget |    | Actual   |    | Actual   |    | Budget   |  |
| \$ (in Millions)                                                         |    | FY2017 |           | FY2018 |              | FY2019 |    | Oct-2018 |    | Oct-2019 |    | Oct-2019 |  |
| Employee Labor *                                                         | \$ | 113.4  | \$        | 116.5  | \$           | 121.9  | \$ | 97.0     | \$ | 102.0    | \$ | 101.7    |  |
| Period % Change                                                          |    |        |           | 2.7%   |              |        |    |          |    | 5.1%     |    |          |  |
| Contingent Labor **                                                      |    | 9.6    |           | 13.5   |              | 7.5    |    | 11.4     |    | 8.6      |    | 6.2      |  |
| Period % Change                                                          |    |        |           | 40.4%  |              |        |    |          |    | -24.7%   |    |          |  |
| Total                                                                    | \$ | 123.0  | \$        | 130.0  | \$           | 129.4  | \$ | 108.4    | \$ | 110.6    | \$ | 107.9    |  |
| Period % Change                                                          |    | 5.7%   |           |        |              |        |    |          |    | 1.9%     |    |          |  |
| * Budget for employee labor includes management challenge/vacancy budget |    |        |           |        |              |        |    |          |    |          |    |          |  |