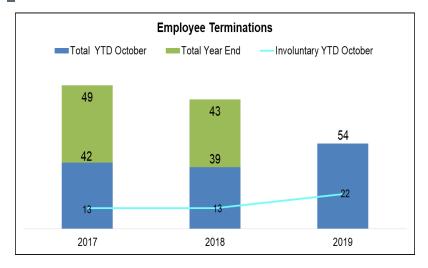

# **HR Operations – Termination Workforce Summary**

|     | ERCOT - Attrition Rate<br>ERCOT Rolling 12 Month Total Attrition<br> |     |     |     |     |            |     |            |            |     |            |   |
|-----|----------------------------------------------------------------------|-----|-----|-----|-----|------------|-----|------------|------------|-----|------------|---|
| 6.3 | 5.8                                                                  | 5.7 | 6   | 5.8 | 5.8 | 6.1<br>3.8 | 5.7 | 6.3<br>3.8 | 7.2<br>4.5 | 7.1 | 7.9<br>4.7 |   |
| Nov | Dec                                                                  | Jan | Feb | Mar | Apr | May        | Jun | Jul        | Aug        | Sep | Oct        | - |

| YTD October 2019 Terms by Tenure |        |    |     |        |  |  |  |  |  |  |
|----------------------------------|--------|----|-----|--------|--|--|--|--|--|--|
| Business Area                    | 0 - 3+ | 4+ | 10+ | Totals |  |  |  |  |  |  |
| CAO                              | 2      | 5  | 2   | 9      |  |  |  |  |  |  |
| CEO                              | 1      | 1  |     | 2      |  |  |  |  |  |  |
| CIO                              | 6      | 6  | 12  | 24     |  |  |  |  |  |  |
| Com Ops                          | 1      | 1  | 1   | 3      |  |  |  |  |  |  |
| Comm/Gov Rel                     | 1      | 1  | 1   | 3      |  |  |  |  |  |  |
| Grid Ops                         | 6      | 5  | 2   | 13     |  |  |  |  |  |  |
| Legal                            |        |    |     | 0      |  |  |  |  |  |  |
|                                  | 17     | 19 | 18  | 54     |  |  |  |  |  |  |

| YTD October 2019 Terms by Reason |                                                             |   |   |    |   |   |            |  |  |  |
|----------------------------------|-------------------------------------------------------------|---|---|----|---|---|------------|--|--|--|
| <b>Business</b> Area             | Opportunity Family Location Involuntary Retirement Personal |   |   |    |   |   |            |  |  |  |
| CAO                              | 2                                                           |   | 1 | 6  |   |   | 9          |  |  |  |
| CEO                              |                                                             |   |   | 1  | 1 |   | 2          |  |  |  |
| CIO                              | 7                                                           | 2 |   | 12 |   | 3 | <b>2</b> 4 |  |  |  |
| Com Ops                          |                                                             |   |   |    | 2 | 1 | 3          |  |  |  |
| Comm/Gov Rel                     | 1                                                           |   |   | 1  | 1 |   | 3          |  |  |  |
| Grid Ops                         | 7                                                           | 2 |   | 2  |   | 2 | 13         |  |  |  |
| Legal                            |                                                             |   |   |    |   |   | 0          |  |  |  |
|                                  | 17                                                          | 4 | 1 | 22 | 4 | 6 | 54         |  |  |  |