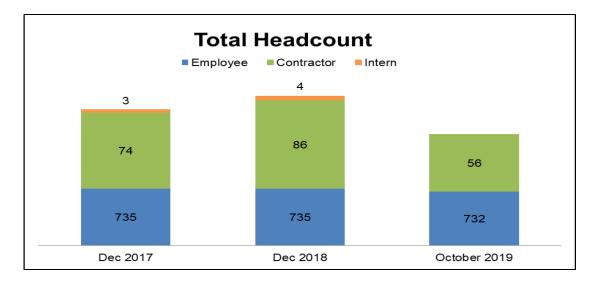

## HR Operations – Headcount Workforce Summary

| YTD October 2019 Summary |                    |                  |                             |  |  |  |  |  |  |  |  |
|--------------------------|--------------------|------------------|-----------------------------|--|--|--|--|--|--|--|--|
| Business Area            | Employee Headcount | Intern Headcount | <b>Contractor Headcount</b> |  |  |  |  |  |  |  |  |
| CAO                      | 149                |                  | 16                          |  |  |  |  |  |  |  |  |
| CEO                      | 14                 |                  |                             |  |  |  |  |  |  |  |  |
| CIO                      | 235                |                  | 30                          |  |  |  |  |  |  |  |  |
| Com Ops                  | 92                 |                  | 1                           |  |  |  |  |  |  |  |  |
| Comm/Gov Rel             | 36                 |                  | 1                           |  |  |  |  |  |  |  |  |
| Grid Ops                 | 189                |                  | 8                           |  |  |  |  |  |  |  |  |
| Legal                    | 17                 |                  |                             |  |  |  |  |  |  |  |  |
|                          | 732                | 0                | 56                          |  |  |  |  |  |  |  |  |