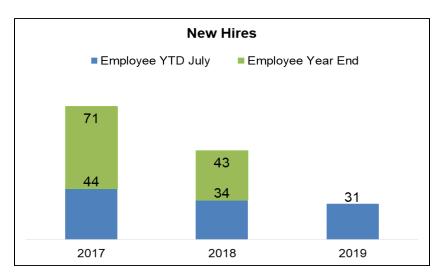

## **HR Operations – New Hire Workforce Summary**

| YTD July 2019 Summary |                    |                  |  |  |  |  |  |  |
|-----------------------|--------------------|------------------|--|--|--|--|--|--|
| Business Area         | Employee New Hires | Intern New Hires |  |  |  |  |  |  |
| CAO                   | 6                  |                  |  |  |  |  |  |  |
| CEO                   | 1                  |                  |  |  |  |  |  |  |
| CIO                   | 11                 | 3                |  |  |  |  |  |  |
| COMM/GOV REL          |                    |                  |  |  |  |  |  |  |
| COO                   | 13                 | 12               |  |  |  |  |  |  |
| Legal                 |                    | 1                |  |  |  |  |  |  |
|                       | 31                 | 16               |  |  |  |  |  |  |