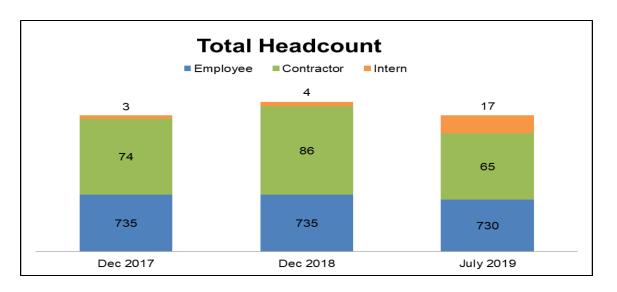

## HR Operations – Headcount Workforce Summary

| YTD July 2019 Summary |                    |                  |                      |  |  |  |  |  |  |
|-----------------------|--------------------|------------------|----------------------|--|--|--|--|--|--|
| Business Area         | Employee Headcount | Intern Headcount | Contractor Headcount |  |  |  |  |  |  |
| CAO                   | 73                 |                  | 13                   |  |  |  |  |  |  |
| CEO                   | 13                 |                  |                      |  |  |  |  |  |  |
| CIO                   | 240                | 3                | 36                   |  |  |  |  |  |  |
| COMM/GOV REL          | 38                 |                  | 1                    |  |  |  |  |  |  |
| COO                   | 349                | 13               | 15                   |  |  |  |  |  |  |
| Legal                 | 17                 | 1                |                      |  |  |  |  |  |  |
|                       | 730                | 17               | 65                   |  |  |  |  |  |  |