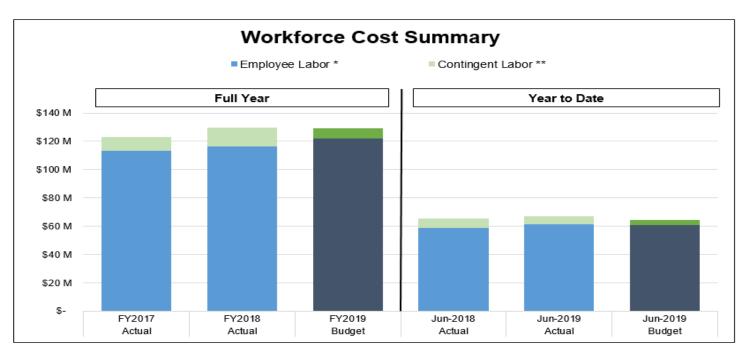

### **HR Operations – Workforce Cost Summary**

|                     |        | Full Year     |        |        |        |        |          | Year to Date |          |        |          |      |
|---------------------|--------|---------------|--------|--------|--------|--------|----------|--------------|----------|--------|----------|------|
|                     |        | Actual Actual |        | Budget |        | Actual |          | Actual       |          | Budget |          |      |
| \$ (in Millions)    | FY2017 |               | FY2018 |        | FY2019 |        | Jun-2018 |              | Jun-2019 |        | Jun-2019 |      |
| Employee Labor *    | \$     | 113.4         | \$     | 116.5  | \$     | 121.9  | \$       | 58.9         | \$       | 61.2   | \$       | 60.9 |
| Period % Change     |        |               |        | 2.7%   |        |        |          |              |          | 4.0%   |          |      |
| Contingent Labor ** |        | 9.6           |        | 13.5   |        | 7.5    |          | 6.6          |          | 5.6    |          | 3.7  |
| Period % Change     |        |               |        | 40.4%  |        |        |          |              |          | -15.5% |          |      |
| Total               | \$     | 123.0         | \$     | 130.0  | \$     | 129.4  | \$       | 65.5         | \$       | 66.8   | \$       | 64.7 |
| Period % Change     |        |               |        | 5.7%   |        |        |          |              |          | 2.0%   |          |      |

<sup>\*</sup> Budget for employee labor includes management challenge/vacancy budget

<sup>\*\*</sup> Budget for project contingent labor is derived as ratio using historical trend