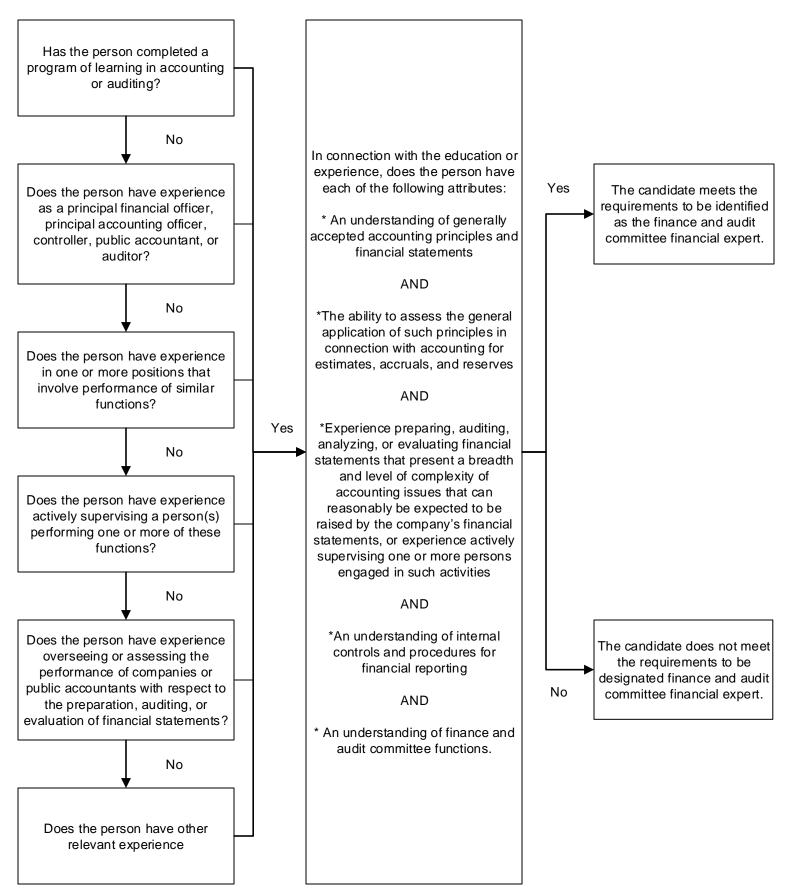

Each Committee Member must be able to read and understand fundamental financial statements, including the balance sheet, income statement and cash flow statement.

At least one Committee Member shall be designated a "financial expert" as such term may be defined from time to time by the Board consistent with definitions generally accepted by the accounting industry or other regulatory authorities (the "Financial Expert").

## Confirm Committee Membership 2019 Financial Expert Designation Process