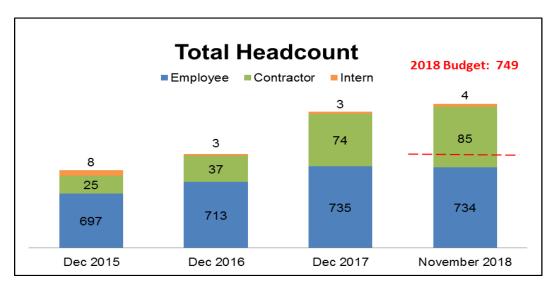

## **HR Operations – Headcount Workforce Summary**

| YTD November 2018 Summary |                    |                  |                      |  |  |  |  |  |
|---------------------------|--------------------|------------------|----------------------|--|--|--|--|--|
| Business Area             | Employee Headcount | Intern Headcount | Contractor Headcount |  |  |  |  |  |
| COO                       | 357                | 1                | 12                   |  |  |  |  |  |
| CIO                       | 268                | 1                | 70                   |  |  |  |  |  |
| LEGAL                     | 17                 |                  |                      |  |  |  |  |  |
| COMM/GOV REL              | 37                 |                  |                      |  |  |  |  |  |
| CFO                       | 28                 | 28 2             |                      |  |  |  |  |  |
| HR                        | 13                 |                  | 1                    |  |  |  |  |  |
| CEO                       | 14                 |                  |                      |  |  |  |  |  |
|                           | 734                | 4                | 85                   |  |  |  |  |  |