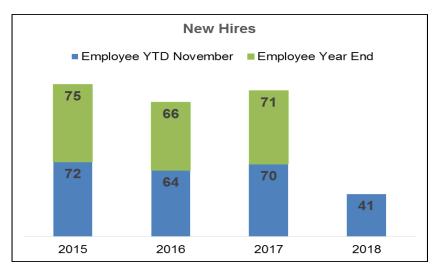

## **HR Operations – New Hire Workforce Summary**

| YTD November 2018 Summary |                                   |    |  |  |  |  |  |
|---------------------------|-----------------------------------|----|--|--|--|--|--|
| Business Area             | Employee New Hires Intern New Hir |    |  |  |  |  |  |
| COO                       | 22                                | 17 |  |  |  |  |  |
| CIO                       | 13                                | 7  |  |  |  |  |  |
| LEGAL                     | 3                                 |    |  |  |  |  |  |
| COMM/GOV REL              | 2                                 | 1  |  |  |  |  |  |
| CFO                       |                                   | 3  |  |  |  |  |  |
| HR                        |                                   |    |  |  |  |  |  |
| CEO                       | 1                                 | 1  |  |  |  |  |  |
|                           | 41                                | 29 |  |  |  |  |  |