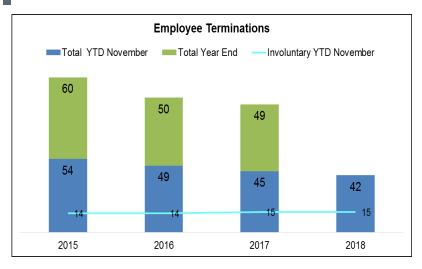

| YTD November 2018 Terms by Tenure |        |    |     |        |  |  |  |
|-----------------------------------|--------|----|-----|--------|--|--|--|
| Business Area                     | 0 - 3+ | 4+ | 10+ | Totals |  |  |  |
| COO                               | 8      | 10 | 6   | 24     |  |  |  |
| CIO                               | 4      | 2  | 2   | 8      |  |  |  |
| LEGAL                             | 1      |    | 2   | 3      |  |  |  |
| COMM/GOV REL                      | 2      | 2  |     | 4      |  |  |  |
| CFO                               | 1      | 1  | 1   | 3      |  |  |  |
| HR                                |        |    |     | 0      |  |  |  |
| CEO                               |        |    |     | 0      |  |  |  |
|                                   | 16     | 15 | 11  | 42     |  |  |  |

| YTD November 2018 Terms by Reason |             |        |          |             |            |          |        |  |
|-----------------------------------|-------------|--------|----------|-------------|------------|----------|--------|--|
| Business Area                     | Opportunity | Family | Location | Involuntary | Retirement | Personal | Totals |  |
| C00                               | 7           | 1      | 1        | 6           | 4          | 5        | 24     |  |
| CIO                               | 3           |        |          | 3           | 1          | 1        | 8      |  |
| LEGAL                             |             | 1      |          | 2           |            |          | 3      |  |
| COMM/GOV REL                      | 1           |        | 1        | 2           |            |          | 4      |  |
| CFO                               |             |        |          | 2           |            | 1        | 3      |  |
| HR                                |             |        |          |             |            |          | 0      |  |
| CEO                               |             |        |          |             |            |          | 0      |  |
|                                   | 11          | 2      | 2        | 15          | 5          | 7        | 42     |  |