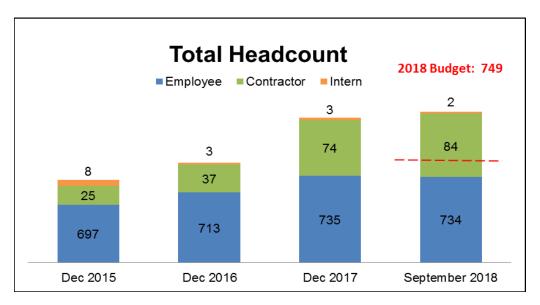

## **HR Operations – Headcount Workforce Summary**

| YTD September 2018 Summary |                    |                  |                      |  |  |  |  |
|----------------------------|--------------------|------------------|----------------------|--|--|--|--|
| Business Area              | Employee Headcount | Intern Headcount | Contractor Headcount |  |  |  |  |
| COO                        | 359                |                  | 8                    |  |  |  |  |
| CIO                        | 268                |                  | 73                   |  |  |  |  |
| LEGAL                      | 16                 |                  |                      |  |  |  |  |
| COMM/GOV REL               | 36                 |                  |                      |  |  |  |  |
| CFO                        | 28                 | 2                | 2                    |  |  |  |  |
| HR                         | 13                 |                  | 1                    |  |  |  |  |
| CEO                        | 14                 |                  |                      |  |  |  |  |
|                            | 734                | 2                | 84                   |  |  |  |  |