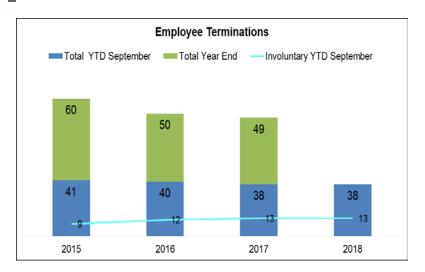

| YTD September 2018 Terms by Tenure |        |    |     |        |  |  |  |
|------------------------------------|--------|----|-----|--------|--|--|--|
| Business Area                      | 0 - 3+ | 4+ | 10+ | Totals |  |  |  |
| COO                                | 6      | 8  | 6   | 20     |  |  |  |
| CIO                                | 4      | 2  | 2   | 8      |  |  |  |
| LEGAL                              | 1      |    | 2   | 3      |  |  |  |
| COMM/GOV REL                       | 2      | 2  |     | 4      |  |  |  |
| CFO                                | 1      | 1  | 1   | 3      |  |  |  |
| HR                                 |        |    |     | 0      |  |  |  |
| CEO                                |        |    |     | 0      |  |  |  |
|                                    | 14     | 13 | 11  | 38     |  |  |  |

| YTD September 2018 Terms by Reason |             |        |          |             |            |          |        |  |
|------------------------------------|-------------|--------|----------|-------------|------------|----------|--------|--|
| Business Area                      | Opportunity | Family | Location | Involuntary | Retirement | Personal | Totals |  |
| C00                                | 7           | 1      | 1        | 4           | 4          | 3        | 20     |  |
| CIO                                | 3           |        |          | 3           | 1          | 1        | 8      |  |
| LEGAL                              |             | 1      |          | 2           |            |          | 3      |  |
| COMM/GOV REL                       | 1           |        | 1        | 2           |            |          | 4      |  |
| CFO                                |             |        |          | 2           |            | 1        | 3      |  |
| HR                                 |             |        |          |             |            |          | 0      |  |
| CEO                                |             |        |          |             |            |          | 0      |  |
|                                    | 11          | 2      | 2        | 13          | 5          | 5        | 38     |  |