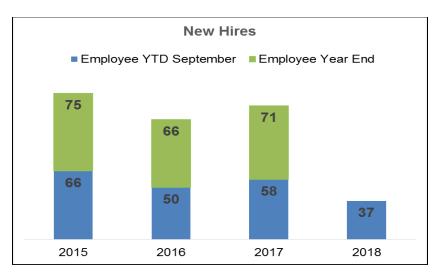

## **HR Operations – New Hire Workforce Summary**

| YTD September 2018 Summary |                    |                  |  |  |  |  |
|----------------------------|--------------------|------------------|--|--|--|--|
| Business Area              | Employee New Hires | Intern New Hires |  |  |  |  |
| COO                        | 19                 | 16               |  |  |  |  |
| CIO                        | 13                 | 6                |  |  |  |  |
| LEGAL                      | 2                  |                  |  |  |  |  |
| COMM/GOV REL               | 2                  | 1                |  |  |  |  |
| CFO                        |                    | 3                |  |  |  |  |
| HR                         |                    |                  |  |  |  |  |
| CEO                        | 1                  | 1                |  |  |  |  |
|                            | 37                 | 27               |  |  |  |  |