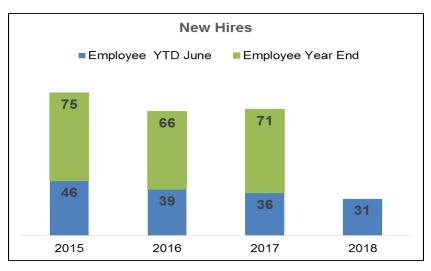

## **HR Operations – New Hire Workforce Summary**

| YTD June 2018 Summary |                               |    |  |  |  |  |
|-----------------------|-------------------------------|----|--|--|--|--|
| Business Area         | Employee New Hires Intern New |    |  |  |  |  |
| COO                   | 14                            | 16 |  |  |  |  |
| CIO                   | 12                            | 6  |  |  |  |  |
| LEGAL                 | 2                             |    |  |  |  |  |
| COMM/GOV REL          | 2                             | 1  |  |  |  |  |
| CFO                   |                               | 3  |  |  |  |  |
| HR                    |                               |    |  |  |  |  |
| CEO                   | 1                             | 1  |  |  |  |  |
|                       | 31                            | 27 |  |  |  |  |