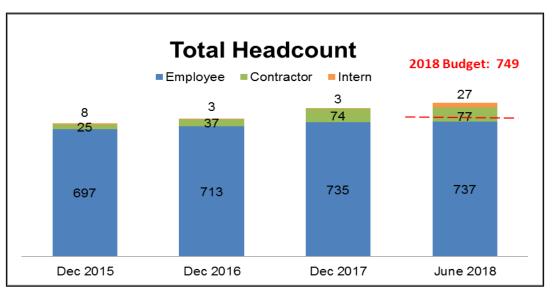

## **HR Operations – Headcount Workforce Summary**

| YTD June 2018 Summary |                    |                  |                      |  |  |  |  |  |
|-----------------------|--------------------|------------------|----------------------|--|--|--|--|--|
| Business Area         | Employee Headcount | Intern Headcount | Contractor Headcount |  |  |  |  |  |
| COO                   | 359                | 16               | 6                    |  |  |  |  |  |
| CIO                   | 267                | 6                | 68                   |  |  |  |  |  |
| LEGAL                 | 18                 |                  |                      |  |  |  |  |  |
| COMM/GOV REL          | 37                 | 1                |                      |  |  |  |  |  |
| CFO                   | 29                 | 3                | 2                    |  |  |  |  |  |
| HR                    | 13                 |                  | 1                    |  |  |  |  |  |
| CEO                   | 14                 | 1                |                      |  |  |  |  |  |
|                       | 737                | 27               | 77                   |  |  |  |  |  |