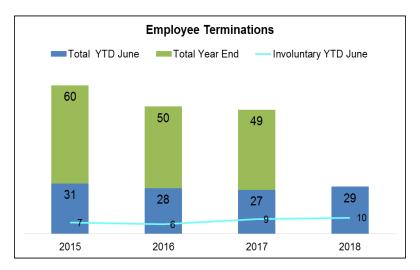

| YTD June 2018 Terms by Tenure |           |   |     |        |  |  |  |
|-------------------------------|-----------|---|-----|--------|--|--|--|
| Business Area                 | 0 - 3+ 4+ |   | 10+ | Totals |  |  |  |
| C00                           | 5         | 4 | 6   | 15     |  |  |  |
| CIO                           | 4         | 2 | 2   | 8      |  |  |  |
| LEGAL                         | 1         |   |     | 1      |  |  |  |
| COMM/GOV REL                  | 1         | 2 |     | 3      |  |  |  |
| CFO                           | 1         | 1 |     | 2      |  |  |  |
| HR                            |           |   |     | 0      |  |  |  |
| CEO                           |           |   |     | 0      |  |  |  |
|                               | 12        | 9 | 8   | 29     |  |  |  |

| YTD June 2018 Terms by Reason |             |        |          |             |            |          |        |  |
|-------------------------------|-------------|--------|----------|-------------|------------|----------|--------|--|
| Business Area                 | Opportunity | Family | Location | Involuntary | Retirement | Personal | Totals |  |
| C00                           | 4           | 1      | 1        | 4           | 4          | 1        | 15     |  |
| CIO                           | 3           |        |          | 3           | 1          | 1        | 8      |  |
| LEGAL                         |             |        |          | 1           |            |          | 1      |  |
| COMM/GOV REL                  | 1           |        | 1        | 1           |            |          | 3      |  |
| CFO                           |             |        |          | 1           |            | 1        | 2      |  |
| HR                            |             |        |          |             |            |          | 0      |  |
| CEO                           |             |        |          |             |            |          | 0      |  |
|                               | 8           | 1      | 2        | 10          | 5          | 3        | 29     |  |