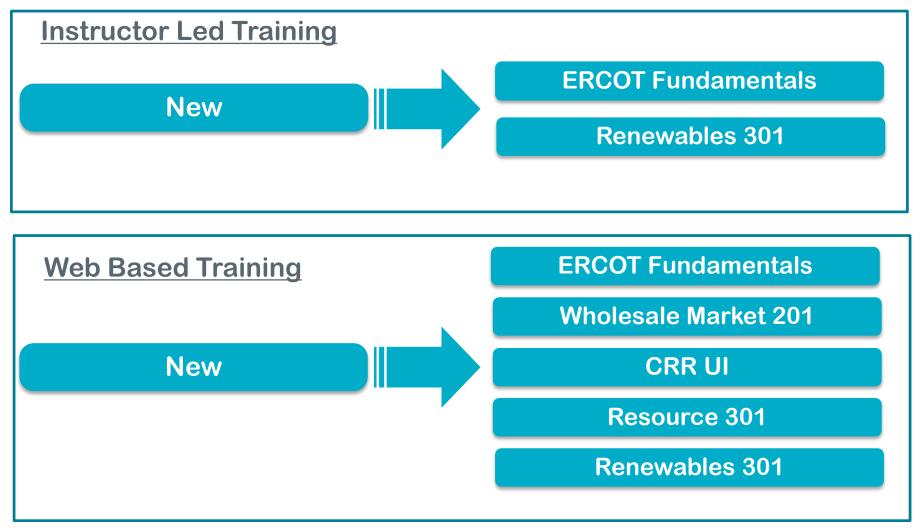

## **Developments since last update – Aug 2017**

# **Market Training Courses - 2017**

#### **Instructor Led Training**

- ERCOT Fundamentals
- Nodal 101
- Retail 101
- Inadvertent Gain / Loss
- Load Serving Entities 201
- Congestion Revenue Rights
- Credit Management
- Market Settlements 301
- Wholesale Markets 201
- Resources 301
- Renewables 301
- Transmission 101

#### Web Based Training

- ERCOT Fundamentals
- Nodal 101
- Retail 101
- Load Serving Entities 201
- Wholesale Markets 201
- Resource 301
- Renewables 301
- Credit Management
- Congestion Revenue Rights
- Intro to Data Extracts
- ORDC
- Outage Scheduler
- Market Manager
- MarkeTrak
- CRR Market User Interface
- Market Info. System (MIS)