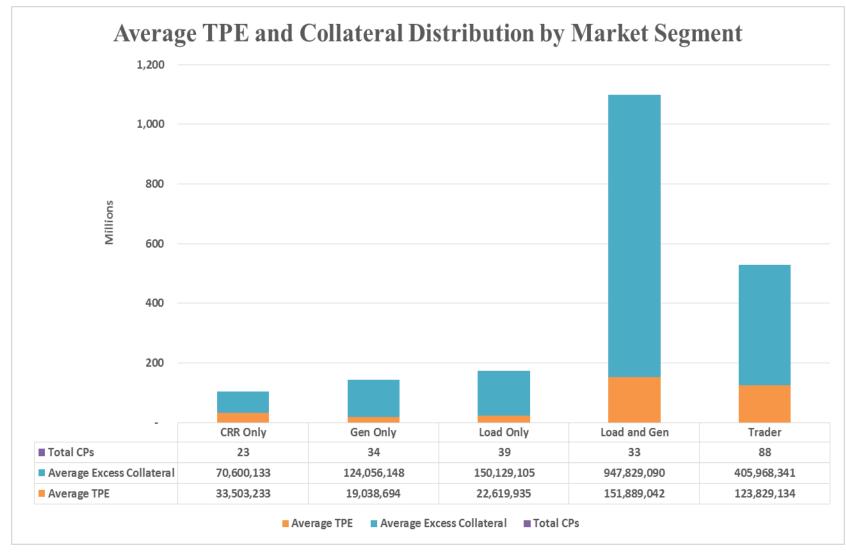

# Changes from Sep./Oct. 2017 to Nov./Dec 2017

- Number of active Counter-Parties increased from 216 to 217.
- Market-wide TPE decreased from 362 million to 350.8 million.
- Excess Collateral increased from 1,573 million to 1,698 million.
- TPE of Load and Generation category increased by \$14 million and it decreased across all the other market segments for a net decrease in TPE.
- Excess Collateral increased by \$72 million for Load and Generation category and \$58 million for traders.
- Relatively low volatility in Real Time Prices during Nov-Dec compared to Sep-Oct.

 Profile data for Counter-Party credit exposure has been updated to reflect average values for November and December 2017.

| Number of CPs th | at are Active l | by Rating and | Category  |              |        |           |             |
|------------------|-----------------|---------------|-----------|--------------|--------|-----------|-------------|
| Rating Group     | CRR Only        | Gen Only      | Load Only | Load and Gen | Trader | Total CPs | Percent CPs |
| AAA              | 0               | 0             | 0         | 0            | 0      | 0         | 0.0%        |
| AA- to AA+       | 5               | 0             | 0         | 5            | 0      | 10        | 4.6%        |
| A- to A+         | 3               | 1             | 3         | 7            | 4      | 18        | 8.3%        |
| BBB- to BBB+     | 2               | 5             | 6         | 9            | 4      | 26        | 12.0%       |
| BB- to BB+       | 0               | 0             | 2         | 1            | 1      | 4         | 1.8%        |
| B- to B+         | 0               | 2             | 1         | 4            | 4      | 11        | 5.1%        |
| CCC+ and below   | 0               | 0             | 0         | 0            | 0      | 0         | 0.0%        |
| Not Rated        | 13              | 26            | 27        | 7            | 75     | 148       | 68.2%       |
| Total CPs        | 23              | 34            | 39        | 33           | 88     | 217       | 100.0%      |
| Percent CPs      | 10.6%           | 15.7%         | 18.0%     | 15.2%        | 40.6%  | 100.0%    |             |

Item 7 ERCOT Public

1

| Rating Group        | O CRR          | Only      | Gen     | Only     | Load  | l Only           | Load an | d Gen  | Trade    | r    | Total TPE  | Percent TPE   |
|---------------------|----------------|-----------|---------|----------|-------|------------------|---------|--------|----------|------|------------|---------------|
| ААА                 |                | 0         |         | 0        |       | 0                |         | 0      |          | 0    |            | 0 0.0%        |
| AA- to AA+          | :              | 187,112   |         | 0        |       | 0                | 9,28    | 31,305 |          | 0    | 9,468,41   | 7 2.7%        |
| A- to A+            |                | 1,044     | 1,0     | 04,789   | 3,9   | 907,822          | 34,28   | 39,373 | 347,     | 743  | 39,550,77  | 0 11.3%       |
| BBB- to BBB+        |                | 29,263    | 4,3     | 93,900   | 5,4   | 411,802          | 37,47   | 75,064 | 21,190,  | 406  | 68,500,43  | 5 19.5%       |
| BB- to BB+          |                | 0         |         | 0        | 6,0   | 029,829          | 1,66    | 55,405 | 5,308,   | 224  | 13,003,45  | 7 3.7%        |
| B- to B+            |                | 0         | 6       | 73,422   |       | 0                | 44,17   | 79,526 | 35,574,  | 721  | 80,427,66  | 8 22.9%       |
| CCC+ and below      |                | 0         |         | 0        |       | 0                |         | 0      |          | 0    |            | 0 0.0%        |
| Not Rated           | 33,            | 285,815   | 12,9    | 66,583   | 7,2   | 270,483          | 24,99   | 98,369 | 61,408,  | 041  | 139,929,29 | 0 39.9%       |
| Total TPE           | 33,            | 503,233   | 19,0    | 38,694   | 22,0  | 5 <b>19,9</b> 35 | 151,88  | 39,042 | 123,829, | 134  | 350,880,03 | 8 100.0%      |
| Percent TPE         |                | 9.5%      |         | 5.4%     |       | 6.4%             |         | 43.3%  | 3        | 5.3% | 100.0      | %             |
| Distribution of Exc | ess Collateral | by Rating | g and ( | Category |       |                  |         |        |          |      | Excess     | Percent Exces |
| Rating Group        | CRR Only       | Gen O     | nly     | Load O   | nly   | Load a           | nd Gen  | Tra    | ader     | C    | ollateral  | Collateral    |
| AAA                 | 0              |           | 0       |          | 0     |                  | 0       |        | 0        |      | 0          | 0.0%          |
| AA- to AA+          | 5,419,137      |           | 0       |          | 0     | 23,6             | 590,726 |        | 0        |      | 29,109,864 | 1.7%          |
| A- to A+            | 14,676,506     | 33,995    | ,211    | 55,892   | 2,179 | 157,2            | 255,812 | 23     | ,180,195 | 2    | 84,999,903 | 16.8%         |
| BBB- to BBB+        | 3,809,262      | 11,561    | ,475    | 69,488   | ,209  | 332,6            | 56,366  | 94     | ,557,869 | 5    | 12,073,181 | 30.1%         |
| BB- to BB+          | 0              |           | 0       | 4,945    | ,180  | 10,8             | 89,575  | 30     | ,231,686 |      | 46,066,441 | 2.7%          |
| B- to B+            | 0              | 29,441    | ,294    | 390      | ,473  | 158,0            | 04,957  | 28     | ,021,830 | 2    | 15,858,555 | 12.7%         |
| CCC+ and below      | 0              |           | 0       |          | 0     |                  | 0       |        | 0        |      | 0          | 0.0%          |
| Not Rated           | 46,695,227     | 49,058    | ,167    | 19,413   | ,063  | 265,3            | 331,654 | 229    | ,976,761 | 6    | 10,474,872 | 35.9%         |
| Total Excess        |                |           |         |          |       |                  |         |        |          |      |            |               |
| Collateral          | 70,600,133     | 124,056   | ,148    | 150,129  | ,105  | 947,8            | 329,090 | 405    | ,968,341 | 1,6  | 98,582,816 | 100.0%        |
| Percent Excess      |                |           |         |          |       |                  |         |        |          |      |            |               |
| Collateral          | 4.2%           |           | 7.3%    |          | 8.8%  |                  | 55.8%   |        | 23.9%    |      | 100.0%     |               |

# **Counter-Party Credit Changes Nov./Dec. 2017**

| Summary of dist | ribution by     | Category |        |                                          |         |        |         |         |                                           |  |  |  |
|-----------------|-----------------|----------|--------|------------------------------------------|---------|--------|---------|---------|-------------------------------------------|--|--|--|
| Category        | CP Distribution |          |        | CP Distribution Average TPE Distribution |         |        |         | ution   | Average Excess Collateral<br>Distribution |  |  |  |
|                 | Sep-Oct         | Nov-Dec  | Change | Sep-Oct                                  | Nov-Dec | Change | Sep-Oct | Nov-Dec | Change                                    |  |  |  |
| CRR Only        | 10.65%          | 10.60%   | -0.05% | 11.14%                                   | 9.55%   | -1.59% | 3.41%   | 4.16%   | 0.75%                                     |  |  |  |
| Gen Only        | 16.20%          | 15.67%   | -0.54% | 6.44%                                    | 5.43%   | -1.02% | 9.25%   | 7.30%   | -1.95%                                    |  |  |  |
| Load Only       | 17.59%          | 17.97%   | 0.38%  | 8.78%                                    | 6.45%   | -2.33% | 9.64%   | 8.84%   | -0.81%                                    |  |  |  |
| Load and Gen    | 14.8%           | 15.2%    | 0.39%  | 37.82%                                   | 43.29%  | 5.47%  | 55.63%  | 55.80%  | 0.17%                                     |  |  |  |
| Trader          | 40.7%           | 40.6%    | -0.19% | 35.83%                                   | 35.29%  | -0.54% | 22.07%  | 23.90%  | 1.83%                                     |  |  |  |