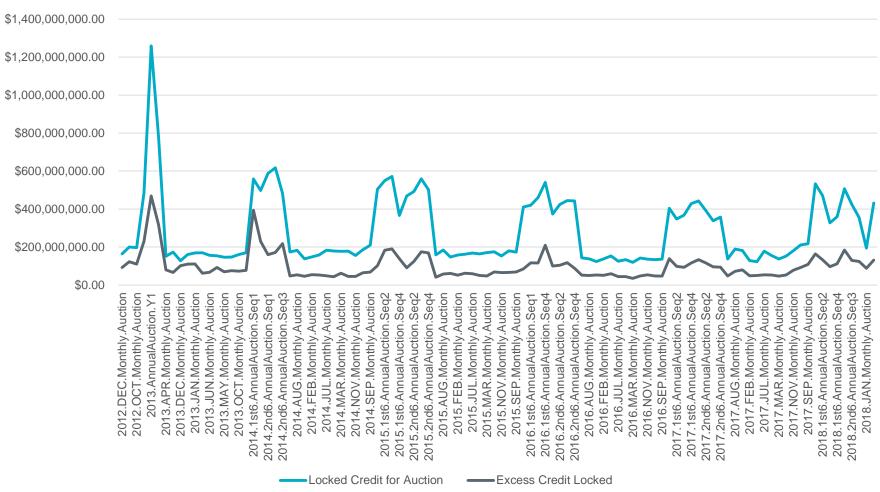

# **CRR Auction Credit Requirements Calculator**

- One of the CWG goals is to "pursue a calculator to allow market participants to calculate their credit requirements for CRR auctions" on an ad hoc basis prior to submitting CRR bids.
- A draft System Change Request (SCR) was presented for CWG to consider at the Dec. 2017 and Jan. 2018 CWG Meetings with additional comments provided by ERCOT and market participants during each meeting as to the scope and content of the SCR.
- Of note, \$10,365,293,555 excess collateral has been locked for 105 markets since NPRR484 was implemented in late 2012.
- On average,119 Counter-Parties lock credit for an auction, with an average of 73 Counter-Parties locking more than \$500 excess.
- Further discussion of the proposed SCR will take place at the February CWG meeting with a possible SCR filed the CWG in early 2018 incorporating various Market Participant comments.
   *ercot*

# **CRR Auction Credit Requirements Calculator**

Total vs. Excess Credit Locked