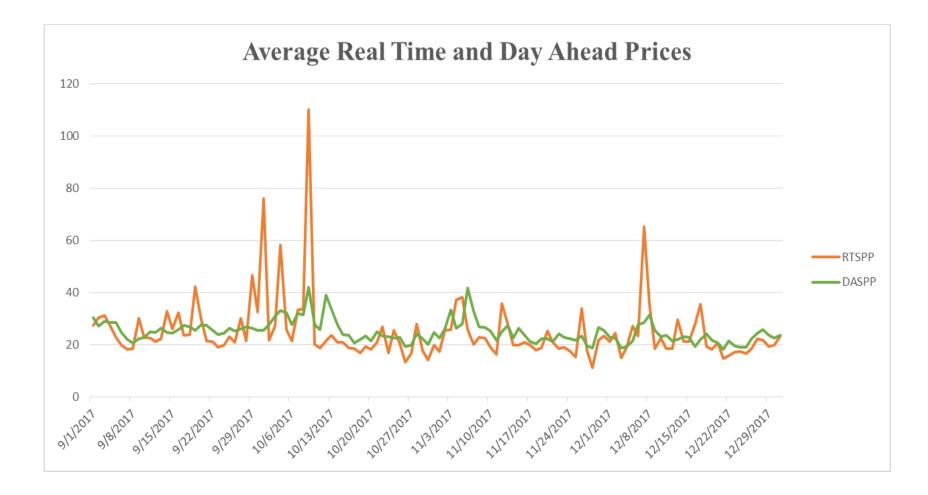

# Changes from Sep./Oct. 2017 to Nov./Dec 2017

- Number of active Counter-Parties increased from 216 to 217.
- Market-wide TPE decreased from 362 million to 350.8 million.
- Excess Collateral increased from 1,573 million to 1,698 million.
- TPE of Load and Generation category increased by \$14 million and it decreased across all the other market segments for a net decrease in TPE.
- Excess Collateral increased by \$72 million for Load and Generation category and \$58 million for traders.
- Relatively low volatility in Real Time Prices during Nov-Dec compared to Sep-Oct.