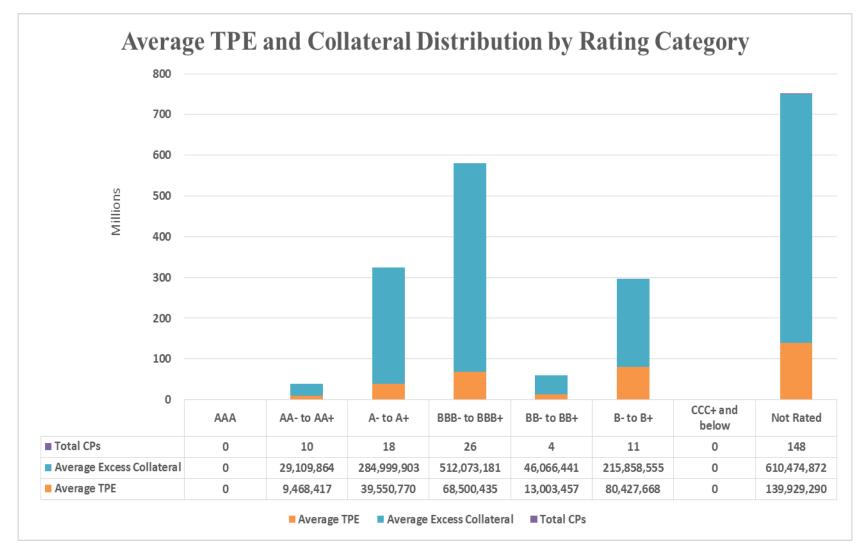

 Profile data for Counter-Party credit exposure has been updated to reflect average values for November and December 2017.

| Number of CPs th | at are Active l | by Rating and | Category  |              |        |           |             |
|------------------|-----------------|---------------|-----------|--------------|--------|-----------|-------------|
| Rating Group     | CRR Only        | Gen Only      | Load Only | Load and Gen | Trader | Total CPs | Percent CPs |
| AAA              | 0               | 0             | 0         | 0            | 0      | 0         | 0.0%        |
| AA- to AA+       | 5               | 0             | 0         | 5            | 0      | 10        | 4.6%        |
| A- to A+         | 3               | 1             | 3         | 7            | 4      | 18        | 8.3%        |
| BBB- to BBB+     | 2               | 5             | 6         | 9            | 4      | 26        | 12.0%       |
| BB- to BB+       | 0               | 0             | 2         | 1            | 1      | 4         | 1.8%        |
| B- to B+         | 0               | 2             | 1         | 4            | 4      | 11        | 5.1%        |
| CCC+ and below   | 0               | 0             | 0         | 0            | 0      | 0         | 0.0%        |
| Not Rated        | 13              | 26            | 27        | 7            | 75     | 148       | 68.2%       |
| Total CPs        | 23              | 34            | 39        | 33           | 88     | 217       | 100.0%      |
| Percent CPs      | 10.6%           | 15.7%         | 18.0%     | 15.2%        | 40.6%  | 100.0%    |             |

Item 7 ERCOT Public

1

| Rating Group        | O CRR          | Only      | Gen     | Only     | Load  | l Only           | Load an | d Gen  | Trade    | r    | Total TPE  | Percent TPE   |
|---------------------|----------------|-----------|---------|----------|-------|------------------|---------|--------|----------|------|------------|---------------|
| ААА                 |                | 0         |         | 0        |       | 0                |         | 0      |          | 0    |            | 0 0.0%        |
| AA- to AA+          | :              | 187,112   |         | 0        |       | 0                | 9,28    | 31,305 |          | 0    | 9,468,41   | 7 2.7%        |
| A- to A+            |                | 1,044     | 1,0     | 04,789   | 3,9   | 907,822          | 34,28   | 39,373 | 347,     | 743  | 39,550,77  | 0 11.3%       |
| BBB- to BBB+        |                | 29,263    | 4,3     | 93,900   | 5,4   | 411,802          | 37,47   | 75,064 | 21,190,  | 406  | 68,500,43  | 5 19.5%       |
| BB- to BB+          |                | 0         |         | 0        | 6,0   | 029,829          | 1,66    | 55,405 | 5,308,   | 224  | 13,003,45  | 7 3.7%        |
| B- to B+            |                | 0         | 6       | 73,422   |       | 0                | 44,17   | 79,526 | 35,574,  | 721  | 80,427,66  | 8 22.9%       |
| CCC+ and below      |                | 0         |         | 0        |       | 0                |         | 0      |          | 0    |            | 0 0.0%        |
| Not Rated           | 33,            | 285,815   | 12,9    | 66,583   | 7,2   | 270,483          | 24,99   | 98,369 | 61,408,  | 041  | 139,929,29 | 0 39.9%       |
| Total TPE           | 33,            | 503,233   | 19,0    | 38,694   | 22,0  | 5 <b>19,9</b> 35 | 151,88  | 39,042 | 123,829, | 134  | 350,880,03 | 8 100.0%      |
| Percent TPE         |                | 9.5%      |         | 5.4%     |       | 6.4%             |         | 43.3%  | 3        | 5.3% | 100.0      | %             |
| Distribution of Exc | ess Collateral | by Rating | g and ( | Category |       |                  |         |        |          |      | Excess     | Percent Exces |
| Rating Group        | CRR Only       | Gen O     | nly     | Load O   | nly   | Load a           | nd Gen  | Tra    | ader     | C    | ollateral  | Collateral    |
| AAA                 | 0              |           | 0       |          | 0     |                  | 0       |        | 0        |      | 0          | 0.0%          |
| AA- to AA+          | 5,419,137      |           | 0       |          | 0     | 23,6             | 590,726 |        | 0        |      | 29,109,864 | 1.7%          |
| A- to A+            | 14,676,506     | 33,995    | ,211    | 55,892   | 2,179 | 157,2            | 255,812 | 23     | ,180,195 | 2    | 84,999,903 | 16.8%         |
| BBB- to BBB+        | 3,809,262      | 11,561    | ,475    | 69,488   | ,209  | 332,6            | 56,366  | 94     | ,557,869 | 5    | 12,073,181 | 30.1%         |
| BB- to BB+          | 0              |           | 0       | 4,945    | ,180  | 10,8             | 89,575  | 30     | ,231,686 |      | 46,066,441 | 2.7%          |
| B- to B+            | 0              | 29,441    | ,294    | 390      | ,473  | 158,0            | 04,957  | 28     | ,021,830 | 2    | 15,858,555 | 12.7%         |
| CCC+ and below      | 0              |           | 0       |          | 0     |                  | 0       |        | 0        |      | 0          | 0.0%          |
| Not Rated           | 46,695,227     | 49,058    | ,167    | 19,413   | ,063  | 265,3            | 331,654 | 229    | ,976,761 | 6    | 10,474,872 | 35.9%         |
| Total Excess        |                |           |         |          |       |                  |         |        |          |      |            |               |
| Collateral          | 70,600,133     | 124,056   | ,148    | 150,129  | ,105  | 947,8            | 329,090 | 405    | ,968,341 | 1,6  | 98,582,816 | 100.0%        |
| Percent Excess      |                |           |         |          |       |                  |         |        |          |      |            |               |
| Collateral          | 4.2%           |           | 7.3%    |          | 8.8%  |                  | 55.8%   |        | 23.9%    |      | 100.0%     |               |