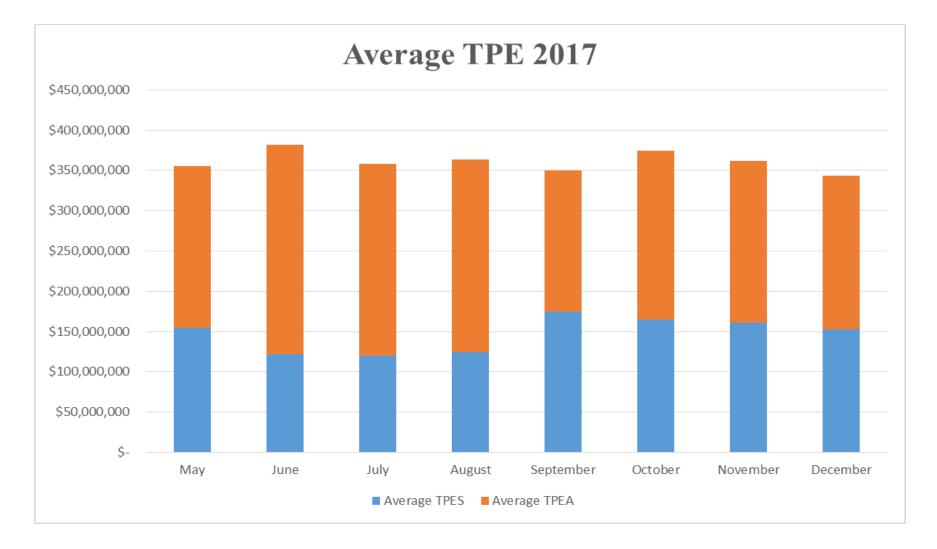

# Changes from Sep./Oct. 2017 to Nov./Dec 2017

- Number of active Counter-Parties increased from 216 to 217.
- Market-wide TPE decreased from 362 million to 350.8 million.
- Excess Collateral increased from 1,573 million to 1,698 million.
- TPE of Load and Generation category increased by \$14 million and it decreased across all the other market segments for a net decrease in TPE.
- Excess Collateral increased by \$72 million for Load and Generation category and \$58 million for traders.
- Relatively low volatility in Real Time Prices during Nov-Dec compared to Sep-Oct.