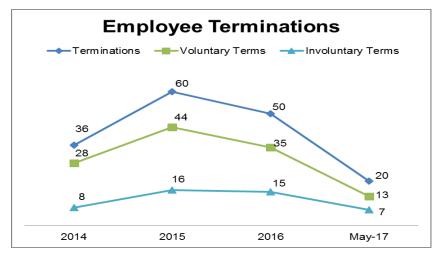

## **HR Operations – Termination Workforce Summary**

| YTD May 2017 Terms by Tenure |        |    |     |                  |  |
|------------------------------|--------|----|-----|------------------|--|
| Business Area                | 0 - 3+ | 4+ | 10+ | Totals           |  |
| C00                          | 4      | 2  | 4   | <mark>1</mark> 0 |  |
| CIO                          | 4      |    | 1   | 5                |  |
| LEGAL                        | 1      |    | 1   | 2                |  |
| COMM/GOV REL                 |        | 1  | 1   | 2                |  |
| CFO                          | 1      |    |     | 1                |  |
| HR                           |        |    |     | 0                |  |
| CEO                          |        |    |     | 0                |  |
|                              | 10     | 3  | 7   | 20               |  |

| YTD May 2017 Terms by Reason |             |        |          |             |            |          |        |
|------------------------------|-------------|--------|----------|-------------|------------|----------|--------|
| Business Area                | Opportunity | Family | Location | Involuntary | Retirement | Personal | Totals |
| C00                          | 4           | 2      |          | 1           | 2          | 1        | 10     |
| CIO                          | 2           |        |          | 3           |            |          | 5      |
| LEGAL                        | 1           |        |          | 1           |            |          | 2      |
| COMM/GOV REL                 |             |        |          | 2           |            |          | 2      |
| CFO                          |             |        |          |             | 1          |          | 1      |
| HR                           |             |        |          |             |            |          | 0      |
| CEO                          |             |        |          |             |            |          | 0      |
|                              | 7           | 2      | 0        | 7           | 3          | 1        | 20     |