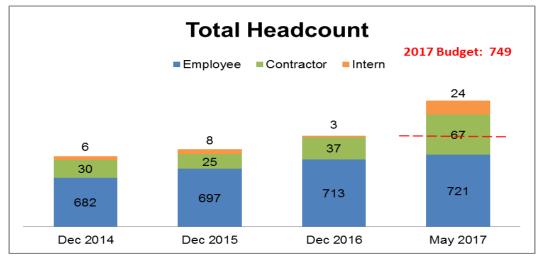

## HR Operations – Headcount Workforce Summary

| YTD May 2017 Summary |                    |                  |                     |  |  |  |
|----------------------|--------------------|------------------|---------------------|--|--|--|
| Business Area        | Employee Headcount | Intern Headcount | Contractor Headcour |  |  |  |
| C00                  | 349                | 13               | 5                   |  |  |  |
| CIO                  | 264                | 7                | 50                  |  |  |  |
| LEGAL                | 15                 |                  |                     |  |  |  |
| COMM/GOV REL         | 35                 | 1                | 1                   |  |  |  |
| CFO                  | 31                 | 3                | 10                  |  |  |  |
| HR                   | 13                 |                  | 1                   |  |  |  |
| CEO                  | 14                 |                  |                     |  |  |  |
|                      | 721                | 24               | 67                  |  |  |  |