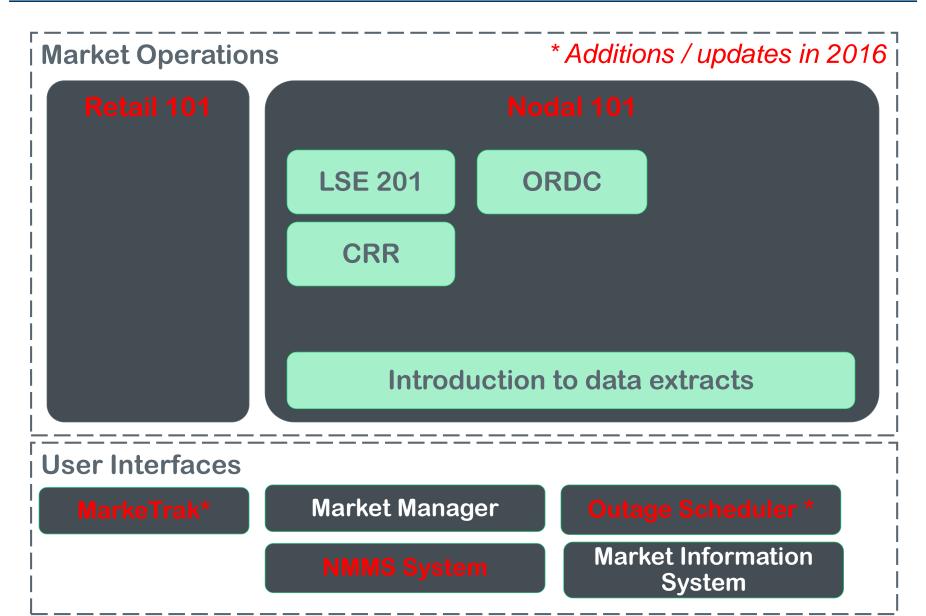

#### \* Additions in 2016

Retail 101

Nodal 101 **LSE 201 Basic Training Program CRR Resources 301 Transmission 101** Settlements 301 **Credit Management** 

Retail Market Workshops

**Wholesale Market Workshops** 