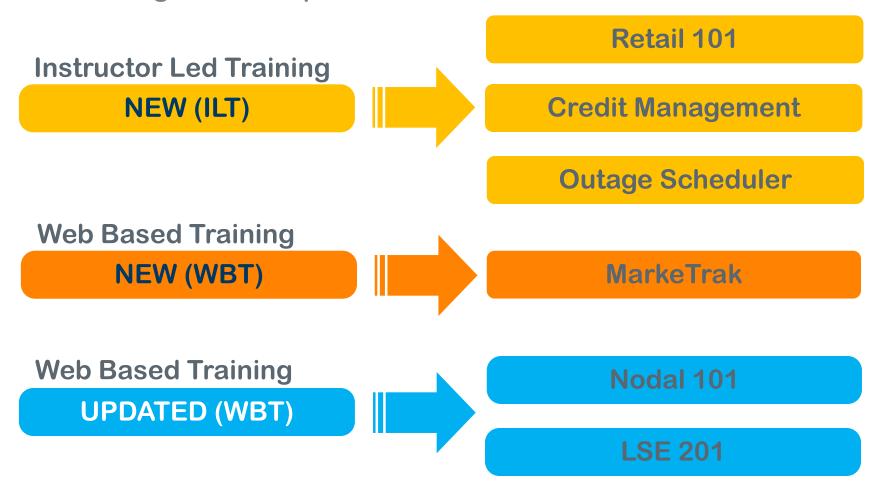

### Developments since last update in 2015

- New courses developed
- Existing courses updated

Instructor Led Training

Resources 301

**Web Based Training** 

**RETAIL 101** 

CRR

#### \* Additions in 2016

Retail 101

Nodal 101 **LSE 201 Basic Training Program CRR Resources 301 Transmission 101** Settlements 301 **Credit Management** 

Retail Market Workshops

**Wholesale Market Workshops** 