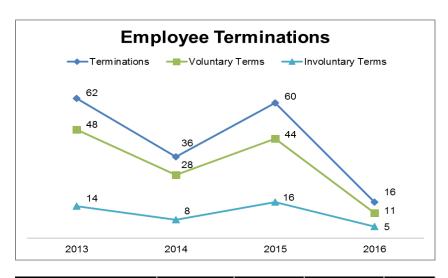

## HR Operations – Termination Workforce Summary

| YTD March 2016 Terms by Tenure |        |    |     |        |  |
|--------------------------------|--------|----|-----|--------|--|
| Business Area                  | 0 - 3+ | 4+ | 10+ | Totals |  |
| COO                            | 4      | 3  | 2   | 9      |  |
| CIO                            | 2      |    | 1   | 3      |  |
| LEGAL                          |        |    |     | 0      |  |
| COMM/GOV REL                   | 1      |    |     | 1      |  |
| CFO                            | 2      |    |     | 2      |  |
| HR                             |        |    |     | 0      |  |
| CEO                            |        | 1  |     | 1      |  |
|                                | 9      | 4  | 3   | 16     |  |

| YTD March 2016 Terms by Reason |             |        |          |             |            |          |              |        |
|--------------------------------|-------------|--------|----------|-------------|------------|----------|--------------|--------|
| Business Area                  | Opportunity | Family | Location | Involuntary | Retirement | Personal | Compensation | Totals |
| C00                            | 2           | 4      |          | 3           |            |          |              | 9      |
| CIO                            |             |        |          | 1           | 1          | 1        |              | 3      |
| LEGAL                          |             |        |          |             |            |          |              | 0      |
| COMM/GOV REL                   |             |        |          | 1           |            |          |              | 1      |
| CFO                            | 2           |        |          |             |            |          |              | 2      |
| HR                             |             |        |          |             |            |          |              | 0      |
| CEO                            | 1           |        |          |             |            |          |              | 1      |
|                                | 5           | 4      | 0        | 5           | 1          | 1        | 0            | 16     |