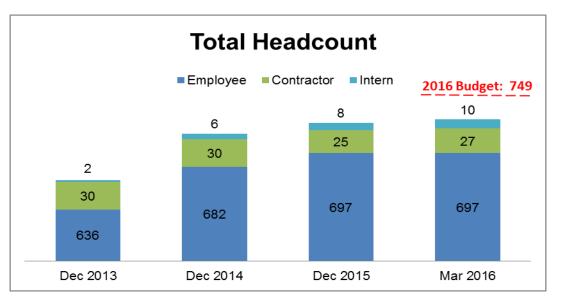

## HR Operations – Headcount Workforce Summary

| YTD March 2016 Summary |                    |                  |                      |  |  |
|------------------------|--------------------|------------------|----------------------|--|--|
| Business Area          | Employee Headcount | Intern Headcount | Contractor Headcount |  |  |
| COO                    | 333                | 4                | 6                    |  |  |
| CIO                    | 254                | 2                | 15                   |  |  |
| LEGAL                  | 17                 |                  |                      |  |  |
| COMM/GOV REL           | 43                 |                  | 2                    |  |  |
| CFO                    | 27                 | 2                | 3                    |  |  |
| HR                     | 14                 | 1                | 1                    |  |  |
| CEO                    | 9                  | 1                |                      |  |  |
|                        | 697                | 10               | 27                   |  |  |