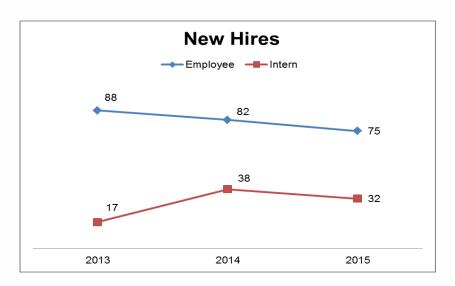

| Year-End Summary 2015 |                    |                  |  |  |  |  |
|-----------------------|--------------------|------------------|--|--|--|--|
| Business Area         | Employee New Hires | Intern New Hires |  |  |  |  |
| COO                   | 24                 | 13               |  |  |  |  |
| CIO                   | 17                 | 7                |  |  |  |  |
| LEGAL/GRC             | 27                 | 5                |  |  |  |  |
| COMM/GOV REL          | 3                  | 0                |  |  |  |  |
| CFO                   | 2                  | 5                |  |  |  |  |
| HR                    | 2                  | 1                |  |  |  |  |
| CEO                   | 0                  | 1                |  |  |  |  |
|                       | 75                 | 32               |  |  |  |  |