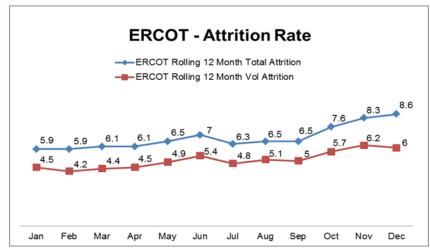

------|------------------|--|--|--|--|
| Business Area         | Employee New Hires | Intern New Hires |  |  |  |  |
| COO                   | 24                 | 13               |  |  |  |  |
| CIO                   | 17                 | 7                |  |  |  |  |
| LEGAL/GRC             | 27                 | 5                |  |  |  |  |
| COMM/GOV REL          | 3                  | 0                |  |  |  |  |
| CFO                   | 2                  | 5                |  |  |  |  |
| HR                    | 2                  | 1                |  |  |  |  |
| CEO                   | 0                  | 1                |  |  |  |  |
|                       | 75                 | 32               |  |  |  |  |



## **HR Operations – Termination Workforce Summary**





| Year-End 2015 Terms by Tenure |        |    |     |        |  |  |
|-------------------------------|--------|----|-----|--------|--|--|
| Business Area                 | 0 - 3+ | 4+ | 10+ | Totals |  |  |
| COO                           | 14     | 6  | 3   | 23     |  |  |
| CIO                           | 8      | 4  | 6   | 18     |  |  |
| LEGAL/GRC                     | 4      | 5  | 4   | 13     |  |  |
| COMM/GOV REL                  | 1      |    |     | 1      |  |  |
| CFO                           |        |    | 2   | 2      |  |  |
| HR                            |        | 1  | 1   | 2      |  |  |
| CEO                           |        | 1  |     | 1      |  |  |
|                               | 27     | 17 | 16  | 60     |  |  |

| Year-End 2015 Terms by Reason |