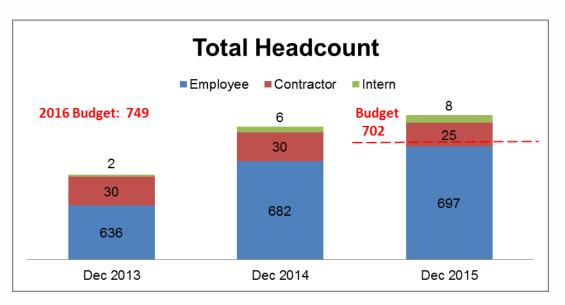

## **HR Operations – Headcount Workforce Summary**

| Year-End Summary 2015 |                    |                  |                      |  |  |  |
|-----------------------|--------------------|------------------|----------------------|--|--|--|
| Business Area         | Employee Headcount | Intern Headcount | Contractor Headcount |  |  |  |
| COO                   | 268                | 2                | 5                    |  |  |  |
| CIO                   | 249                | 1                | 14                   |  |  |  |
| LEGAL/GRC             | 84                 | 1                | 1                    |  |  |  |
| COMM/GOV REL          | 44                 | 0                | 2                    |  |  |  |
| CFO                   | 29                 | 2                | 2                    |  |  |  |
| HR                    | 14                 | 1                | 1                    |  |  |  |
| CEO                   | 9                  | 1                | 0                    |  |  |  |
|                       | 697                | 8                | 25                   |  |  |  |