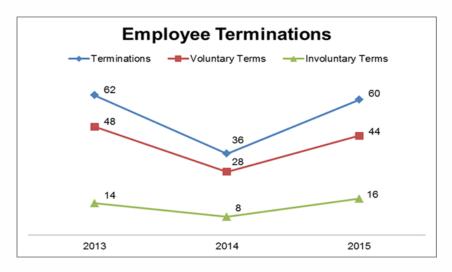

## **HR Operations – Termination Workforce Summary**

| Year-End 2015 Terms by Tenure |        |    |     |        |  |  |
|-------------------------------|--------|----|-----|--------|--|--|
| Business Area                 | 0 - 3+ | 4+ | 10+ | Totals |  |  |
| COO                           | 14     | 6  | 3   | 23     |  |  |
| CIO                           | 8      | 4  | 6   | 18     |  |  |
| LEGAL/GRC                     | 4      | 5  | 4   | 13     |  |  |
| COMM/GOV REL                  | 1      |    |     | 1      |  |  |
| CFO                           |        |    | 2   | 2      |  |  |
| HR                            |        | 1  | 1   | 2      |  |  |
| CEO                           |        | 1  |     | 1      |  |  |
|                               | 27     | 17 | 16  | 60     |  |  |

| Year-End 2015 Terms by Reason |             |        |          |             |            |          |              |
|-------------------------------|-------------|--------|----------|-------------|------------|----------|--------------|
| Business Area                 | Opportunity | Family | Location | Involuntary | Retirement | Personal | Compensation |
| C00                           | 11          | 2      |          | 4           | 1          | 4        | 1            |
| CIO                           | 10          | 1      | 1        | 3           | 2          | 1        |              |
| LEGAL/GRC                     | 8           |        |          | 4           | 1          |          |              |
| COMM/GOV REL                  |             |        |          | 1           |            |          |              |
| CFO                           |             |        |          | 1           | 1          |          |              |
| HR                            |             |        |          | 2           |            |          |              |
| CEO                           |             |        |          | 1           |            |          |              |
|                               | 29          | 3      | 1        | 16          | 5          | 5        | 1            |