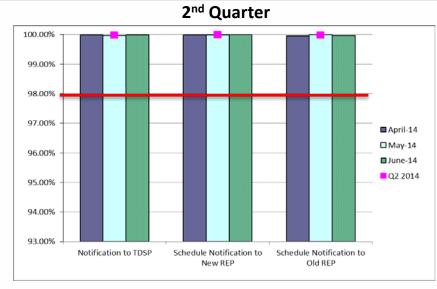

## Retail Performance Measures – Switch – December 2014

## Retail Performance Measures (Same Day Move-In) - December 2014

## Retail Performance Measures (Standard Move-In) - December 2014