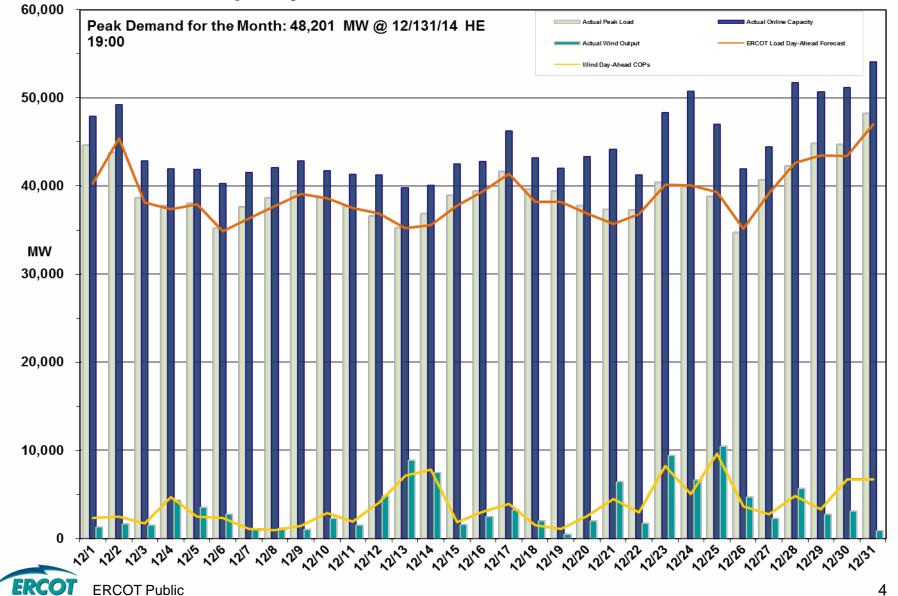

Daily Peak Demand: Hourly Average Actual vs. Forecast, Wind Day-Ahead COPs & On-line Capacity at Peak - December 2014

#### **Operations**

- The peak demand of 48,201 MW on December 31st was greater than the mid-term forecast peak of 47,019 MW of the same operating period. However, it was less than the December 2013 actual peak demand of 53,690 MW. The instantaneous peak load on December 31st was 48,630 MW.
- Day-ahead load forecast error for December was 2.15%
- ERCOT issued four notifications
  - Two advisories due to delays in DAM Solution (12/11 and 12/17)
  - OCN due to cold weather (12/29)
  - Advisory due to cold weather (12/30)