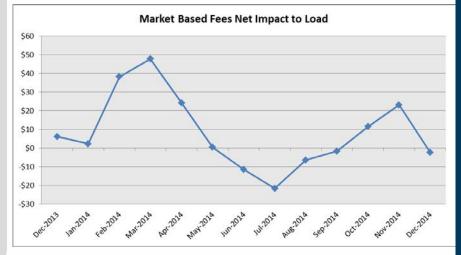

## Net Allocation to Load – December 2014

| Market-Based Allocation                                  | \$ in Millions |
|----------------------------------------------------------|----------------|
| CRR Auction Revenue Disbursement Settlement              | (\$25.09)      |
| Balancing Account Proceeds Settlement                    | \$0.00         |
| Net Reliability Unit Commitment Settlement               | \$0.03         |
| Ancillary Services Settlement                            | \$22.22        |
| Reliability Must Run Settlement (incl. RMR for Capacity) | \$0.00         |
| Real-Time Revenue Neutrality Settlement                  | \$0.51         |
| Emergency Energy Settlement                              | \$0.10         |
| Base Point Deviation Settlement                          | (\$0.23)       |
| ORDC Settlement                                          | \$0.07         |
| Total                                                    | (\$2.39)       |
| Fee Allocation                                           |                |
| ERCOT Administrative Fee Settlement                      | \$12.08        |
|                                                          |                |
| Net Allocated to Load                                    | \$9.69         |

The charge for the net allocation to Load decreased from last month and from December of 2013.

December 2014 was a charge of \$9.69M, compared to:

- A charge of \$34.56M in November 2014
- A charge of \$17.83M in December 2013