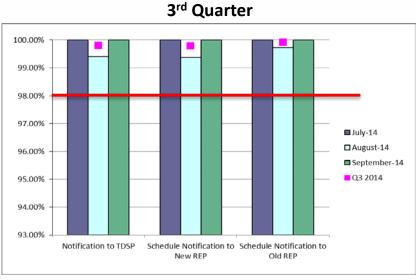

46,680        |  |               |  |  |
| Mass Transitions                    | 5,614         | 0             | 0             | 0             |  |               |  |  |
| Total                               | 5,821,655     | 5,552,555     | 417,777       | 382,737       |  |               |  |  |
|                                     |               |               |               |               |  |               |  |  |



# Retail Transaction Volumes – Summary – December 2014

#### **Switches/Acquisitions**



Move-Ins



#### **Move-Outs**



#### **Mass Transition**





## Retail Performance Measures – Switch – December 2014











## Retail Performance Measures (Same Day Move-In) - December 2014











## Retail Performance Measures (Standard Move-In) - December 2014











# **Projects Report**

# **ERCOT Portfolio Stoplight Report – December 2014**

|                   |                                                                                                    |                                         | 2014 Project Fundin    | ng                        | \$ 26,000,000                       |     |                          |     |                 |  |                 |  |                 |  |             |
|-------------------|----------------------------------------------------------------------------------------------------|-----------------------------------------|------------------------|---------------------------|-------------------------------------|-----|--------------------------|-----|-----------------|--|-----------------|--|-------