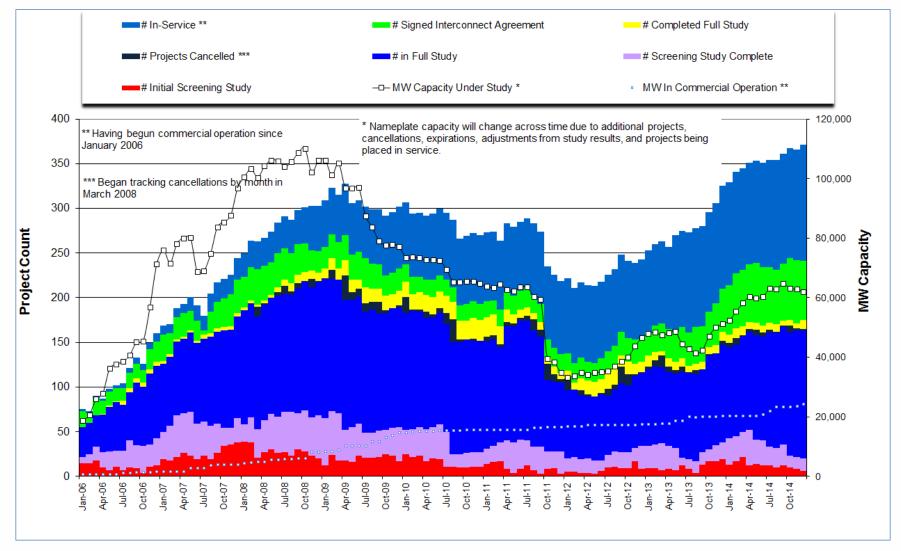

nterconnection Requests by Zone – December 2014





# Cumulative Installed MW Capacity of Interconnection Requests by Zone – December 2014





#### Wind Generation - December 2014



The data presented here is based upon the latest registration data provided to ERCOT by the resource owners and can change without notice. Any capacity changes will be reflected in current and subsequent years' totals. Scheduling delays will also be reflected in the planned projects as that information is received.

 $This \ chart\ reflects\ planned\ units\ in\ the\ calendar\ year\ of\ submission\ rather\ than\ installations\ by\ peak\ of\ year\ shown.$ 



#### **Generation Interconnection Activity by Fuel – December 2014**





#### **Generation Interconnection Activity by Project Phase – December 2014**





# **Market Operations**

### Day-Ahead Schedule (Hourly Average) - December 2014



# Day-Ahead Electricity And Ancillary Service Hourly Average Prices – December 2014



#### Day-Ahead Vs Real-Time Load Zone SPP (Hourly Average) – December 2014



#### Day-Ahead Vs Real-Time Hub Average SPP (Hourly Average) – December 2014



#### **DRUC Monthly Summary (Hourly Average) – December 2014**



# **HRUC Monthly Summary – December 2014**



### Non-Spinning Reserve Service Deployment – December 2014

| Deployment Start Time | Deployment End<br>Time | Deployment<br>Duration (Hours) | Max Deployment (MW) | Reason |
|-----------------------|------------------------|--------------------------------|---------------------|--------|
| None                  |                        |