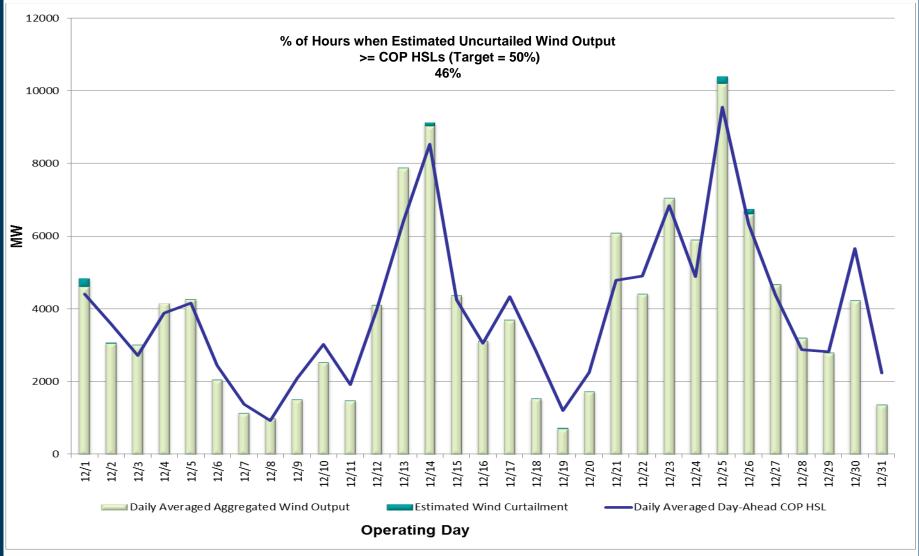

# Actual Wind Output plus Curtailments vs. Wind Day-Ahead COPs for All Hours – December 2014

Note: QSEs must use the AWST 50% probability of exceedance forecast as the HSL in their COPs