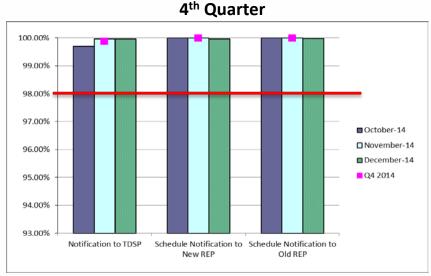

,680        |  |               |  |  |
| Mass Transitions                    | 5,614         | 0             | 0             | 0             |  |               |  |  |
| Total                               | 5,821,655     | 5,552,555     | 417,777       | 382,737       |  |               |  |  |
|                                     |               |               |               |               |  |               |  |  |



# Retail Transaction Volumes – Summary – December 2014

#### **Switches/Acquisitions**



Move-Ins



#### **Move-Outs**



#### **Mass Transition**





## Retail Performance Measures – Switch – December 2014











## Retail Performance Measures (Same Day Move-In) - December 2014











## Retail Performance Measures (Standard Move-In) - December 2014











# **Projects Report**

# **ERCOT Portfolio Stoplight Report – December 2014**

|                   |                                                                                                    |                                         | 2014 Project Fundin    | ng                        | \$ 26,000,000                       |     |                          |     |                 |  |                 |  |                 |  |             |
|-------------------|----------------------------------------------------------------------------------------------------|-----------------------------------------|------------------------|---------------------------|-------------------------------------|-----|--------------------------|-----|-----------------|--|-----------------|--|---------