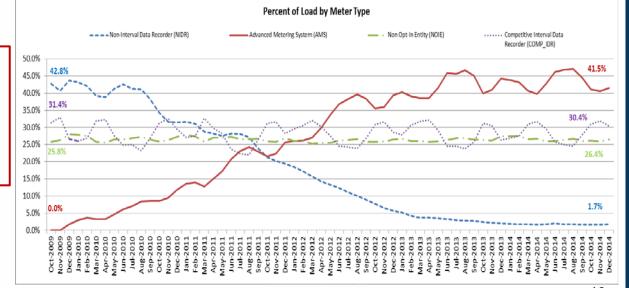

## **Advanced Meter Settlement Impacts – December 2014**

December 2014: At month end, settling 6.7M ESIIDs using Advanced Meter data.

December 2014: 98.3% of the load in ERCOT is settled with 15-min interval data (AMS, Competitive IDR, and NOIE IDR).

# ERCOT Wide Load Volumes by Meter Type – INITIAL Settlement –

### December 2014