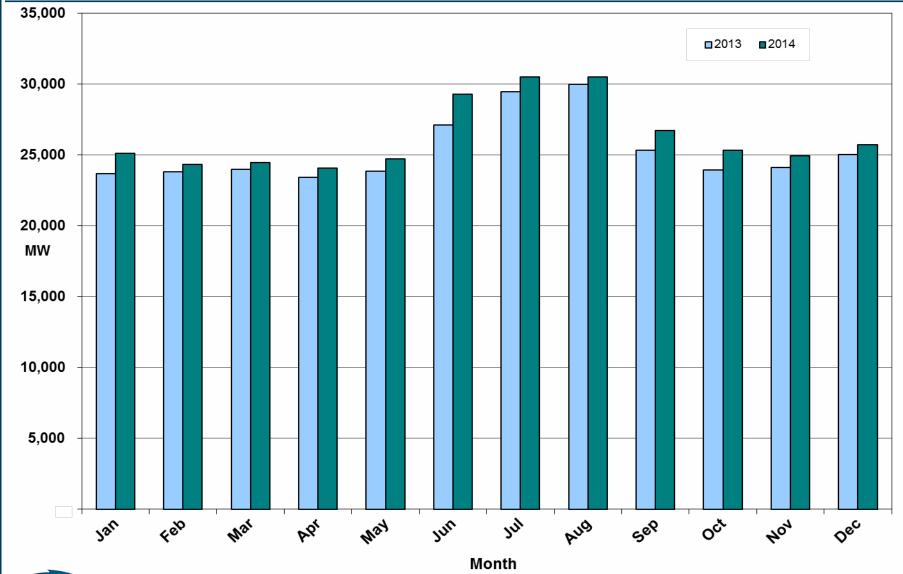

)

#### **Planning Activities**

- 239 active generation interconnection requests totaling over 62,000 MW, including 23,900 MW of wind generation as of December 31, 2014. The same amount of requests, yet 800 fewer MW from November 30, 2014.
- 12,470 MW wind capacity in commercial operations on December 31, 2014.



Daily Peak Demand: Hourly Average Actual vs. Forecast, Wind Day-Ahead COPs & On-line Capacity at Peak - December 2014



# Actual Wind Output plus Curtailments vs. Wind Day-Ahead COPs for All Hours – December 2014





Note: QSEs must use the AWST 50% probability of exceedance forecast as the HSL in their COPs

#### **ERCOT's CPS1 Monthly Performance – December 2014**



#### Monthly Peak Actual Demand – December 2014





#### **Monthly Minimum Actual Demand – December 2014**





#### **Day-Ahead Load Forecast Performance – December 2014**

# Mean Absolute Percent Error (MAPE) for ERCOT Mid-Term Load Forecast (MTLF) Run at 14:00 Day Ahead

|                            | 2011<br>MAPE | 2012<br>MAPE | 2013<br>MAPE | 2014<br>MAPE | Decemb<br>MA             |                  |
|----------------------------|--------------|--------------|--------------|--------------|--------------------------|------------------|
| Average<br>Annual<br>MAPE  | 2.83         | 3.02         | 2.86         | 2.83         | 2.                       | 15               |
| Lowest<br>Monthly<br>MAPE  | 1.63         | 2.51         | 2.07         | 2.15         | Lowest<br>Daily<br>MAPE  | 0.34<br>Dec - 10 |
| Highest<br>Monthly<br>MAPE | 3.55         | 3.49         | 3.50         | 3.70