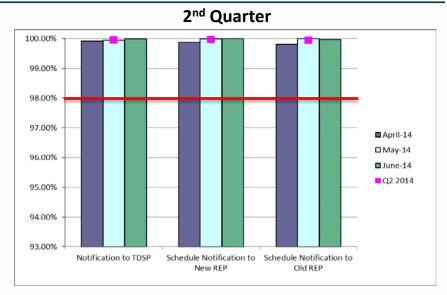

## Retail Performance Measures – Switch – December 2014

## Retail Performance Measures (Same Day Move-In) - December 2014

## Retail Performance Measures (Standard Move-In) - December 2014