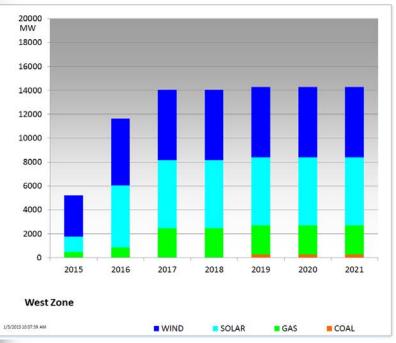

# **Cumulative Installed MW Capacity of Interconnection Requests by Zone – December 2014**

# Cumulative Installed MW Capacity of Interconnection Requests by Zone – December 2014