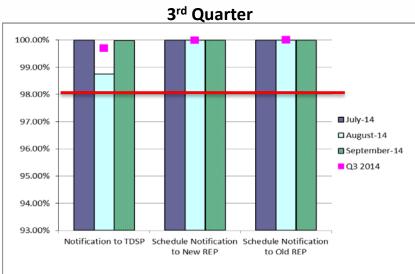

,533     | 97,901        | 93,385        |  |               |  |  |
| Continuous Service Agreements (CSA) | 641,948       | 600,960       | 54,831        | 46,680        |  |               |  |  |
| Mass Transitions                    | 5,614         | 0             | 0             | 0             |  |               |  |  |
| Total                               | 5,821,655     | 5,552,555     | 417,777       | 382,737       |  |               |  |  |
|                                     |               |               |               |               |  |               |  |  |



# Retail Transaction Volumes – Summary – December 2014

#### **Switches/Acquisitions**



Move-Ins



#### **Move-Outs**



#### **Mass Transition**





## Retail Performance Measures – Switch – December 2014











## Retail Performance Measures (Same Day Move-In) - December 2014











## Retail Performance Measures (Standard Move-In) - December 2014











# **Projects Report**

# **ERCOT Portfolio Stoplight Report – December 2014**

|                   |                                                                                                    |                                         | 2014 Project Fundin    | ng                        | \$ 26,000,000                       |     |                          |     |                 |  |                 |  |                 |  |             |
|-------------------|----------------------------------------------------------------------------------------------------|-----------------------------------------|-----------------------