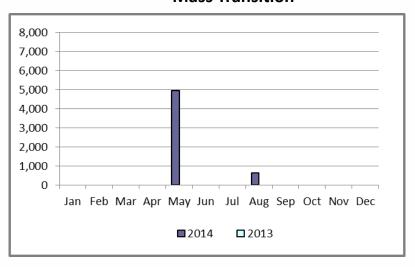

# **Retail Transaction Volumes – Summary – December 2014**

|                                     | Year-         | To-Date       | Transaction   | ns Received   |  |               |  |  |
|-------------------------------------|---------------|---------------|---------------|---------------|--|---------------|--|--|
| Transaction Type                    | December 2014 | December 2013 | December 2014 | December 2013 |  |               |  |  |
| Switches                            | 1,169,546     | 1,069,857     | 71,072 69,691 |               |  | 59,857 71,072 |  |  |
| Acquisition                         | 0             | 0             | 0             | 0             |  |               |  |  |
| Move - Ins                          | 2,671,209     | 2,532,205     | 193,973       | 172,981       |  |               |  |  |
| Move - Outs                         | 1,333,338     | 1,349,533     | 97,901        | 93,385        |  |               |  |  |
| Continuous Service Agreements (CSA) | 641,948       | 600,960       | 54,831        | 46,680        |  |               |  |  |
| Mass Transitions                    | 5,614         | 0             | 0             | 0             |  |               |  |  |
| Total                               | 5,821,655     | 5,552,555     | 417,777       | 382,737       |  |               |  |  |
|                                     |               |               |               |               |  |               |  |  |

#### **Mass Transition**