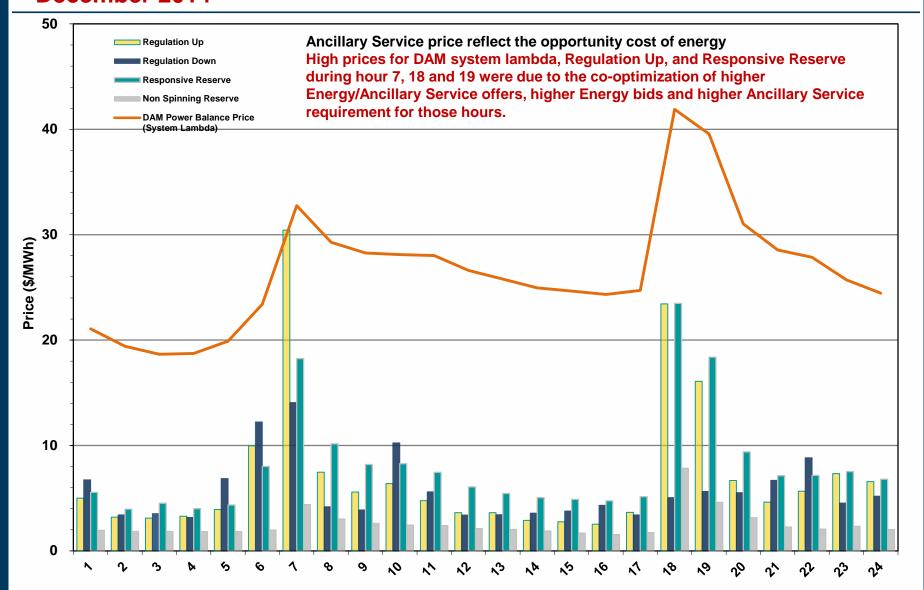

# Day-Ahead Electricity And Ancillary Service Hourly Average Prices – December 2014