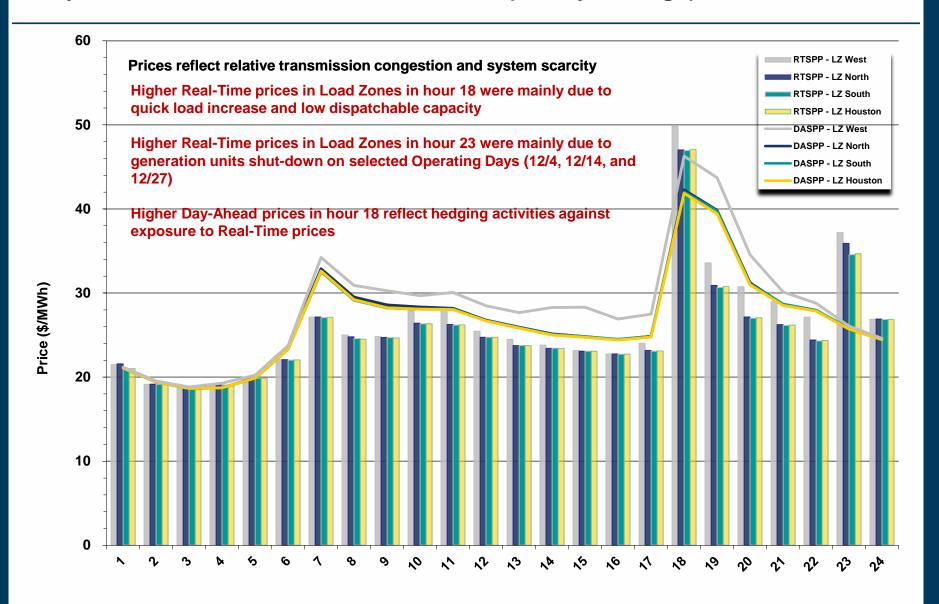

provided to ERCOT by the resource owners and can change without notice. Any capacity changes will be reflected in current and subsequent years' totals. Scheduling delays will also be reflected in the planned projects as that information is received.

 $This \ chart\ reflects\ planned\ units\ in\ the\ calendar\ year\ of\ submission\ rather\ than\ installations\ by\ peak\ of\ year\ shown.$ 



#### **Generation Interconnection Activity by Fuel – December 2014**





#### **Generation Interconnection Activity by Project Phase – December 2014**





# **Market Operations**

### Day-Ahead Schedule (Hourly Average) - December 2014



# Day-Ahead Electricity And Ancillary Service Hourly Average Prices – December 2014



#### Day-Ahead Vs Real-Time Load Zone SPP (Hourly Average) – December 2014



#### Day-Ahead Vs Real-Time Hub Average SPP (Hourly Average) – December 2014



#### **DRUC Monthly Summary (Hourly Average) – December 2014**



# **HRUC Monthly Summary – December 2014**



### Non-Spinning Reserve Service Deployment – December 2014

| Deployment Start Time | Deployment End<br>Time | Deployment<br>Duration (Hours) | Max Deployment (MW) | Reason |
|-----------------------|------------------------|--------------------------------|---------------------|--------|
| None                  |                        |                                |                     |        |

### **CRR Price Convergence – December 2014**



# ORDC Price Adder (Daily Average) - December 2014

Average Daily Real-Time System Lambda, Real-Time On-Line Reserve Price Adder (RTORPA), and Real-Ti