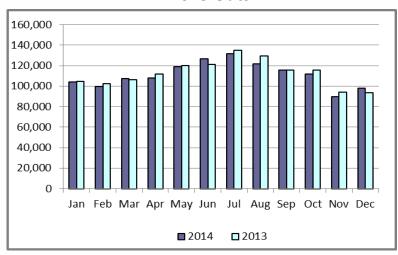

# **Retail Transaction Volumes – Summary – December 2014**

|                                     | Year-         | To-Date       | Transaction   | ns Received   |  |               |  |  |
|-------------------------------------|---------------|---------------|---------------|---------------|--|---------------|--|--|
| Transaction Type                    | December 2014 | December 2013 | December 2014 | December 2013 |  |               |  |  |
| Switches                            | 1,169,546     | 1,069,857     | 71,072 69,691 |               |  | 59,857 71,072 |  |  |
| Acquisition                         | 0             | 0             | 0             | 0             |  |               |  |  |
| Move - Ins                          | 2,671,209     | 2,532,205     | 193,973       | 172,981       |  |               |  |  |
| Move - Outs                         | 1,333,338     | 1,349,533     | 97,901        | 93,385        |  |               |  |  |
| Continuous Service Agreements (CSA) | 641,948       | 600,960       | 54,831        | 46,680        |  |               |  |  |
| Mass Transitions                    | 5,614         | 0             | 0             | 0             |  |               |  |  |
| Total                               | 5,821,655     | 5,552,555     | 417,777       | 382,737       |  |               |  |  |
|                                     |               |               |               |               |  |               |  |  |

#### **Switches/Acquisitions**

Move-Ins