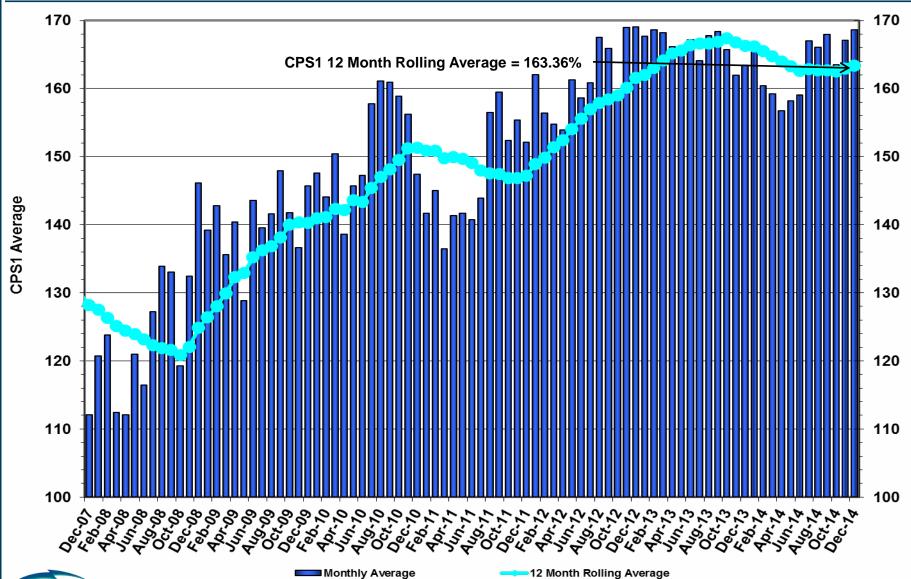

s in DAM Solution (12/11 and 12/17)
  - OCN due to cold weather (12/29)
  - Advisory due to cold weather (12/30)

#### **Planning Activities**

- 239 active generation interconnection requests totaling over 62,000 MW, including 23,900 MW of wind generation as of December 31, 2014. The same amount of requests, yet 800 fewer MW from November 30, 2014.
- 12,470 MW wind capacity in commercial operations on December 31, 2014.



Daily Peak Demand: Hourly Average Actual vs. Forecast, Wind Day-Ahead COPs & On-line Capacity at Peak - December 2014



# Actual Wind Output plus Curtailments vs. Wind Day-Ahead COPs for All Hours – December 2014





Note: QSEs must use the AWST 50% probability of exceedance forecast as the HSL in their COPs

#### **ERCOT's CPS1 Monthly Performance – December 2014**



#### Monthly Peak Actual Demand – December 2014





#### **Monthly Minimum Actual Demand – December 2014**





#### **Day-Ahead Load Forecast Performance – December 2014**

# Mean Absolute Percent Error (MAPE) for ERCOT Mid-Term Load Forecast (MTLF) Run at 14:00 Day Ahead

|                            | 2011<br>MAPE | 2012<br>MAPE | 2013<br>MAPE | 2014<br>MAPE | Decemb<br>MA             |                  |
|----------------------------|--------------|--------------|--------------|--------------|--------------------------|------------------|
| Average<br>Annual<br>MAPE  | 2.83         | 3.02         | 2.86         | 2.83         | 2.                       | 15               |
| Lowest<br>Monthly<br>MAPE  | 1.63         | 2.51         | 2.07         | 2.15         | Lowest<br>Daily<br>M