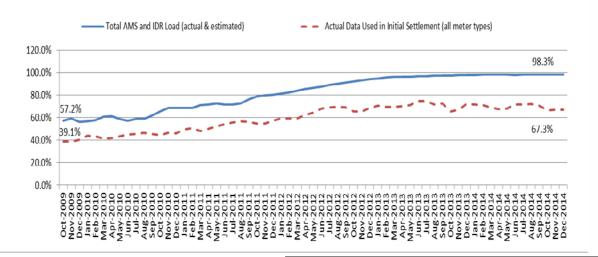

## **Advanced Meter Settlement Impacts – December 2014**

December 2014: At month end, settling 6.7M ESIIDs using Advanced Meter data.

December 2014: 98.3% of the load in ERCOT is settled with 15-min interval data (AMS, Competitive IDR, and NOIE IDR).