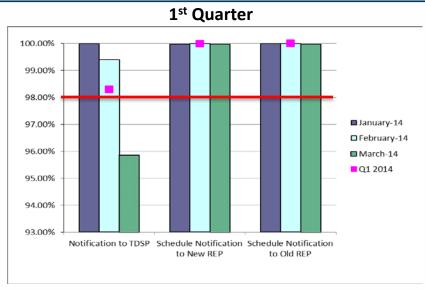

49,533     | 97,901        | 93,385        |  |               |  |  |
| Continuous Service Agreements (CSA) | 641,948       | 600,960       | 54,831        | 46,680        |  |               |  |  |
| Mass Transitions                    | 5,614         | 0             | 0             | 0             |  |               |  |  |
| Total                               | 5,821,655     | 5,552,555     | 417,777       | 382,737       |  |               |  |  |
|                                     |               |               |               |               |  |               |  |  |



# Retail Transaction Volumes – Summary – December 2014

#### **Switches/Acquisitions**



Move-Ins



#### **Move-Outs**



#### **Mass Transition**





## Retail Performance Measures – Switch – December 2014











## Retail Performance Measures (Same Day Move-In) - December 2014











## Retail Performance Measures (Standard Move-In) - December 2014











# **Projects Report**

# **ERCOT Portfolio Stoplight Report – December 2014**

|                   |                                                                                                    |                                         | 2014 Project Fundin    | ng                        | \$ 26,000,000                       |     |                          |     |                 |  |                 |  |                 |  |             |
|-------------------|----------------------------------------------------------------------------------------------------|-----------------------------------------|---------------------