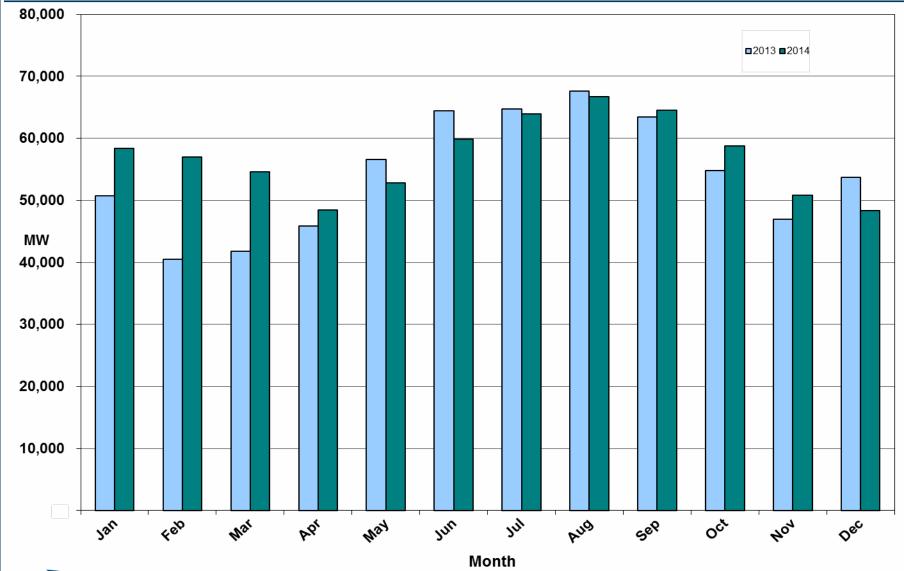

cold weather (12/29)
  - Advisory due to cold weather (12/30)

#### **Planning Activities**

- 239 active generation interconnection requests totaling over 62,000 MW, including 23,900 MW of wind generation as of December 31, 2014. The same amount of requests, yet 800 fewer MW from November 30, 2014.
- 12,470 MW wind capacity in commercial operations on December 31, 2014.



Daily Peak Demand: Hourly Average Actual vs. Forecast, Wind Day-Ahead COPs & On-line Capacity at Peak - December 2014



# Actual Wind Output plus Curtailments vs. Wind Day-Ahead COPs for All Hours – December 2014





Note: QSEs must use the AWST 50% probability of exceedance forecast as the HSL in their COPs

#### **ERCOT's CPS1 Monthly Performance – December 2014**



#### Monthly Peak Actual Demand – December 2014





#### **Monthly Minimum Actual Demand – December 2014**





#### **Day-Ahead Load Forecast Performance – December 2014**

# Mean Absolute Percent Error (MAPE) for ERCOT Mid-Term Load Forecast (MTLF) Run at 14:00 Day Ahead

|                            | 2011<br>MAPE | 2012<br>MAPE | 2013<br>MAPE | 2014<br>MAPE | Decemb<br>MA             |                  |
|----------------------------|--------------|--------------|--------------|--------------|--------------------------|------------------|
| Average<br>Annual<br>MAPE  | 2.83         | 3.02         | 2.86         | 2.83         | 2.                       | 15               |
| Lowest<br>Monthly<br>MAPE  | 1.63         | 2.51         | 2.07         | 2.15         | Lowest<br>Daily<br>MAPE  | 0.34<br>Dec - 10 |
| Highest<br>Monthly<br>M