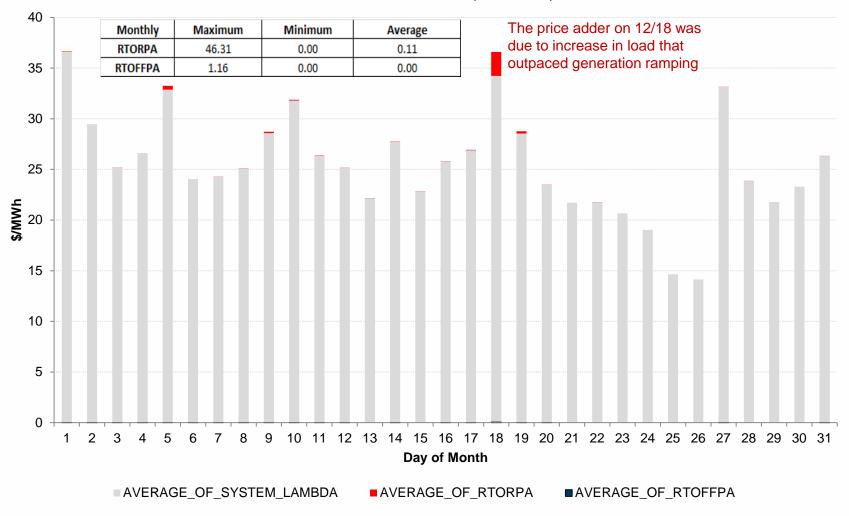

# ORDC Price Adder (Daily Average) - December 2014

Average Daily Real-Time System Lambda, Real-Time On-Line Reserve Price Adder (RTORPA), and Real-Time Offline Reserve Price Adder (RTOFFPA) - December 2014