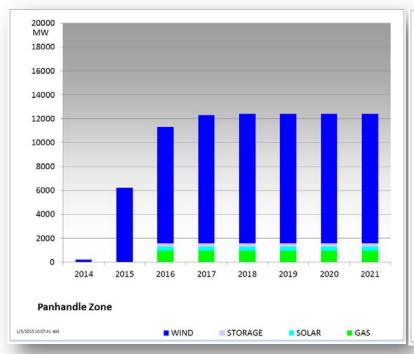

# **Cumulative Installed MW Capacity of Interconnection Requests by Zone – December 2014**

# Cumulative Installed MW Capacity of Interconnection Requests by Zone – December 2014