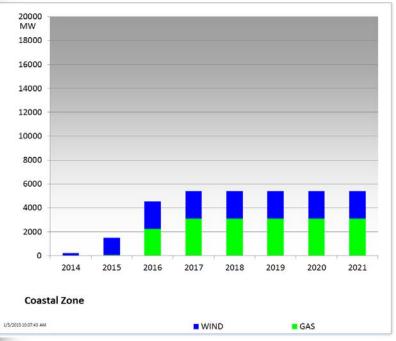

# **Cumulative Installed MW Capacity of Interconnection Requests by Zone – December 2014**

# Cumulative Installed MW Capacity of Interconnection Requests by Zone – December 2014