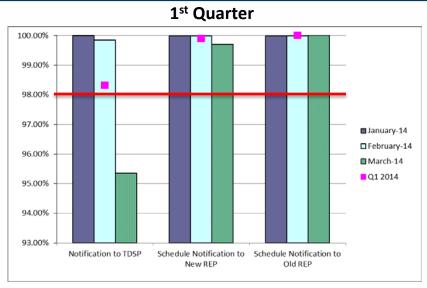

## Retail Performance Measures – Switch – December 2014

## Retail Performance Measures (Same Day Move-In) - December 2014

## Retail Performance Measures (Standard Move-In) - December 2014