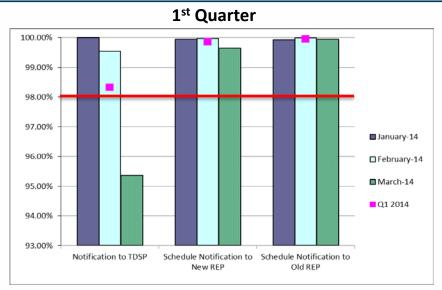

## Retail Performance Measures – Switch – December 2014

## Retail Performance Measures (Same Day Move-In) - December 2014

## Retail Performance Measures (Standard Move-In) - December 2014