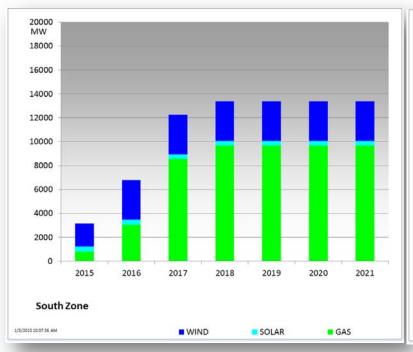

# **Cumulative Installed MW Capacity of Interconnection Requests by Zone – December 2014**

# Cumulative Installed MW Capacity of Interconnection Requests by Zone – December 2014