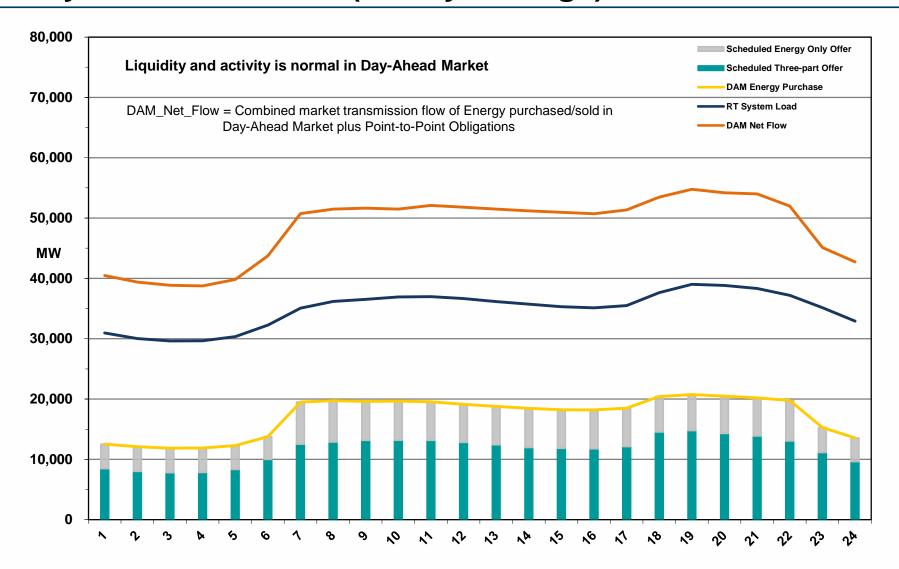

y of Interconnection Requests by Zone – December 2014





#### Wind Generation - December 2014



The data presented here is based upon the latest registration data provided to ERCOT by the resource owners and can change without notice. Any capacity changes will be reflected in current and subsequent years' totals. Scheduling delays will also be reflected in the planned projects as that information is received.

 $This \ chart\ reflects\ planned\ units\ in\ the\ calendar\ year\ of\ submission\ rather\ than\ installations\ by\ peak\ of\ year\ shown.$ 



#### **Generation Interconnection Activity by Fuel – December 2014**





#### **Generation Interconnection Activity by Project Phase – December 2014**





# **Market Operations**

### Day-Ahead Schedule (Hourly Average) - December 2014



# Day-Ahead Electricity And Ancillary Service Hourly Average Prices – December 2014



#### Day-Ahead Vs Real-Time Load Zone SPP (Hourly Average) – December 2014



#### Day-Ahead Vs Real-Time Hub Average SPP (Hourly Average) – December 2014



#### **DRUC Monthly Summary (Hourly Average) – December 2014**



# **HRUC Monthly Summary – December 2014**



### Non-Spinning Reserve Service Deployment – December 2014

| Deployment Start Time | Deployment End<br>Time | Deployment<br>Duration (Hours) | Max Deployment (MW) | Reason |
|-----------------------|------------------------|--------------------------------|---------------------|--------|
| None                  |                        |                                |                     |        |

### **CRR Price Convergence – Dece