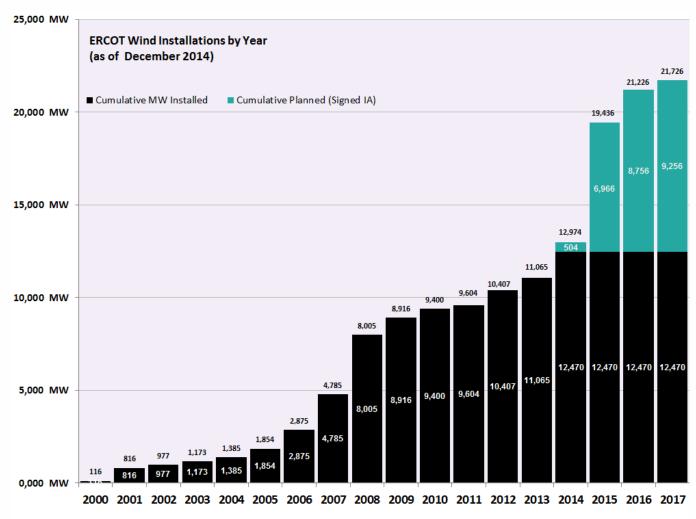

#### Wind Generation - December 2014

The data presented here is based upon the latest registration data provided to ERCOT by the resource owners and can change without notice. Any capacity changes will be reflected in current and subsequent years' totals. Scheduling delays will also be reflected in the planned projects as that information is received.

 $This \ chart\ reflects\ planned\ units\ in\ the\ calendar\ year\ of\ submission\ rather\ than\ installations\ by\ peak\ of\ year\ shown.$ 