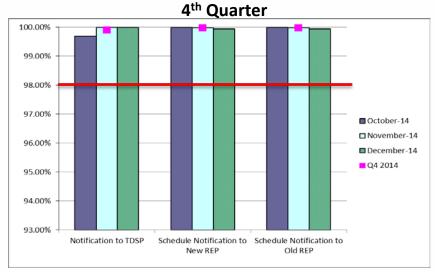

## Retail Performance Measures – Switch – December 2014

## Retail Performance Measures (Same Day Move-In) - December 2014

## Retail Performance Measures (Standard Move-In) - December 2014