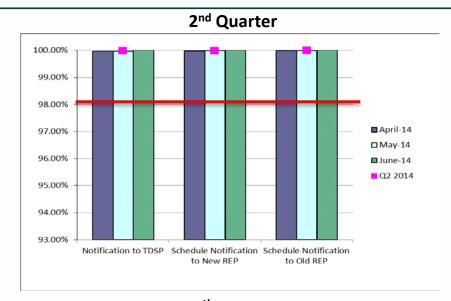

## Retail Performance Measures – Switch – December 2014

## Retail Performance Measures (Same Day Move-In) - December 2014

## Retail Performance Measures (Standard Move-In) - December 2014