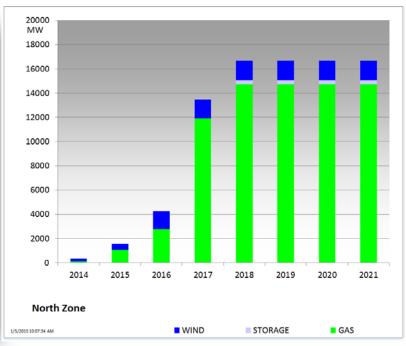

# **Cumulative Installed MW Capacity of Interconnection Requests by Zone – December 2014**

# Cumulative Installed MW Capacity of Interconnection Requests by Zone – December 2014