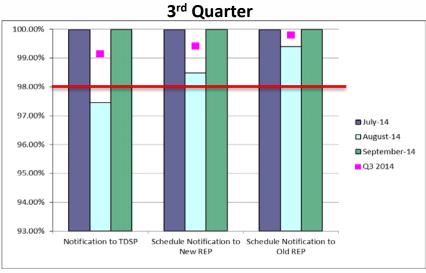

## Retail Performance Measures – Switch – December 2014

## Retail Performance Measures (Same Day Move-In) - December 2014

## Retail Performance Measures (Standard Move-In) - December 2014