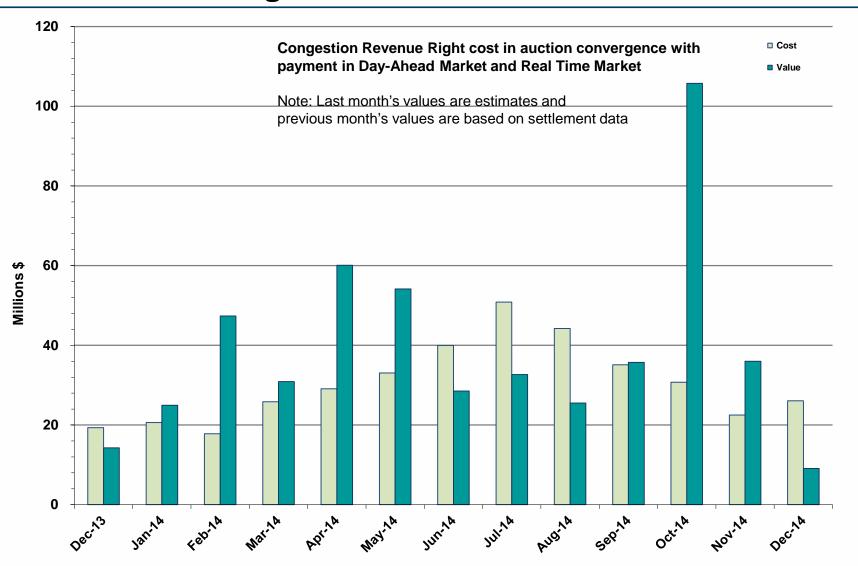

Electricity And Ancillary Service Hourly Average Prices – December 2014



#### Day-Ahead Vs Real-Time Load Zone SPP (Hourly Average) – December 2014



#### Day-Ahead Vs Real-Time Hub Average SPP (Hourly Average) – December 2014



#### **DRUC Monthly Summary (Hourly Average) – December 2014**



# **HRUC Monthly Summary – December 2014**



### Non-Spinning Reserve Service Deployment – December 2014

| Deployment Start Time | Deployment End<br>Time | Deployment<br>Duration (Hours) | Max Deployment (MW) | Reason |
|-----------------------|------------------------|--------------------------------|---------------------|--------|
| None                  |                        |                                |                     |        |

### **CRR Price Convergence – December 2014**



# ORDC Price Adder (Daily Average) - December 2014

Average Daily Real-Time System Lambda, Real-Time On-Line Reserve Price Adder (RTORPA), and Real-Time Offline Reserve Price Adder (RTOFFPA) - December 2014



## **ERS Procurement for October 2014-January 2015**

|                    | BH1     | BH2     | ВН3     | NBH     |
|--------------------|---------|---------|---------|---------|
| ERS-10 MW Procured | 611.405 | 590.725 | 592.660 | 545.965 |
| ERS-30 MW Procured | 280.875 | 256.827 | 256.045 | 211.690 |
| Total MW Procured  | 892.280 | 847.552 | 848.705 | 757.655 |
| Clearing Price     | \$14.26 | \$3.00  | \$14.94 | \$3.30  |

BH1 - Business Hours 1

BH2 - Business Hours 2

BH3 - Business Hours 3

**NBH - Non-Business Hours** 

HE 0900 through 1300, Monday thru Friday except ERCO