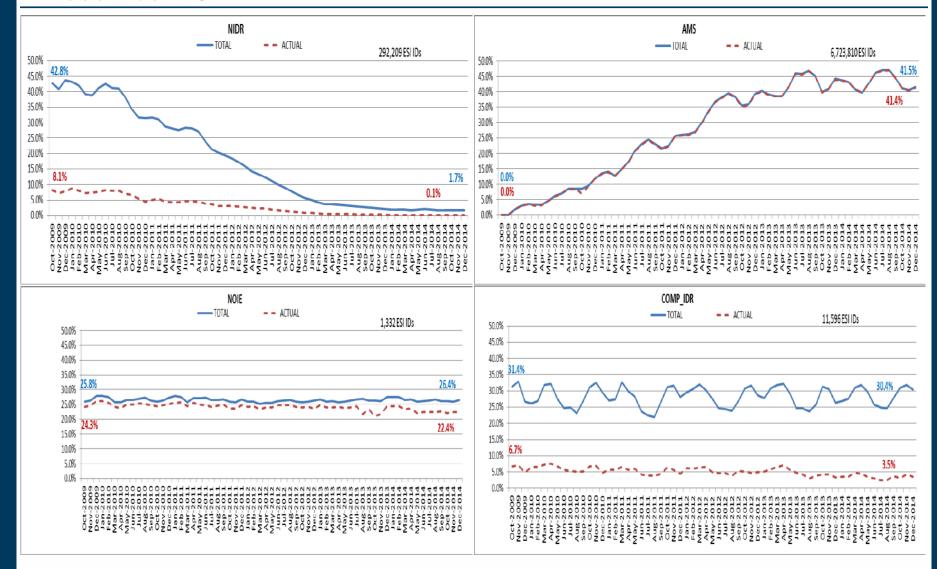

## **Advanced Meter Settlement Impacts – December 2014**

December 2014: At month end, settling 6.7M ESIIDs using Advanced Meter data.

December 2014: 98.3% of the load in ERCOT is settled with 15-min interval data (AMS, Competitive IDR, and NOIE IDR).

# ERCOT Wide Load Volumes by Meter Type – INITIAL Settlement –

### December 2014