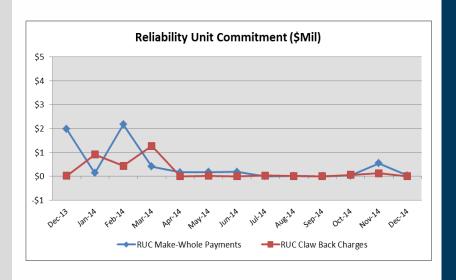

### **Reliability Services – December 2014**

| Reliability Unit Commitment (RUC)     | \$ in Millions |
|---------------------------------------|----------------|
| RUC Make-Whole Payments               | (\$0.03)       |
| RUC Clawback Charges                  | \$0.00         |
| RUC Commitment Settlement             | (\$0.03)       |
|                                       |                |
| RUC Capacity Short Charges            | \$0.03         |
| RUC Make-Whole Uplift                 | \$0.00         |
| <b>RUC Commitment Cost Allocation</b> | \$0.03         |
|                                       |                |
| RUC Decommitment Payments             | \$0.00         |

RUC Make-Whole Payments decreased in December. RUC Clawback Charges were \$0.00M.

There was \$0.00M allocated directly to load in December 2014, compared to:

- \$0.12M credit in November 2014
- \$0.02M credit in December 2013