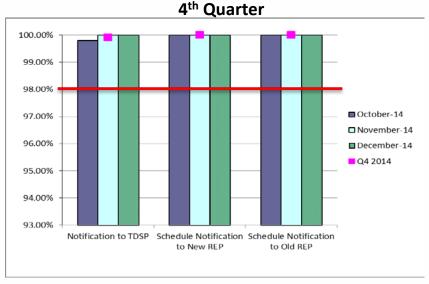

## Retail Performance Measures – Switch – December 2014

## Retail Performance Measures (Same Day Move-In) - December 2014

## Retail Performance Measures (Standard Move-In) - December 2014