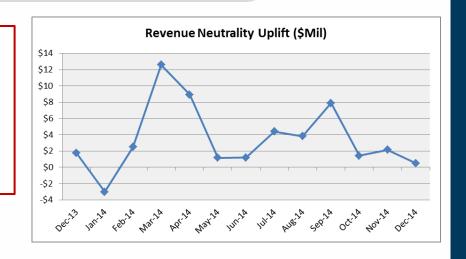

# **Revenue Neutrality – December 2014**

| Revenue Neutrality Settlement                                       |          |  |  |
|---------------------------------------------------------------------|----------|--|--|
| Real-Time Point to Point Obligation Settlement                      |          |  |  |
| Real-Time Point to Point Options and Options with Refund Settlement | \$0.00   |  |  |
| Real-Time Energy Imbalance Settlement                               | \$3.13   |  |  |
| Real-Time Congestion from Self-Schedules Settlement                 | (\$0.09) |  |  |
| DC Tie & Block Load Transfer Settlement                             | \$0.85   |  |  |
| Charge to Load                                                      | \$0.51   |  |  |

Revenue Neutrality charges to load decreased compared to last month and to December 2013.

December 2014 was a charge of \$0.51M, compared to:

- \$2.15M charge in November 2014
- \$1.73M charge in December 2013