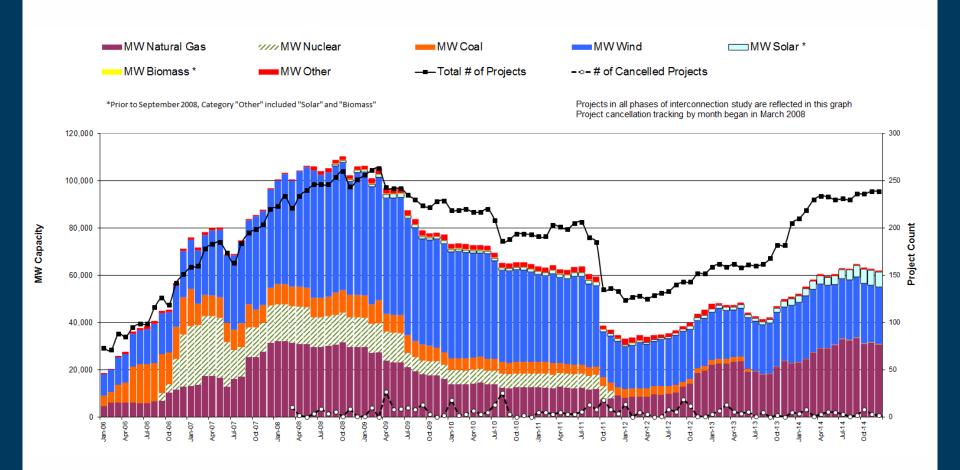

n Requests by Zone – December 2014**







# Cumulative Installed MW Capacity of Interconnection Requests by Zone – December 2014





# Cumulative Installed MW Capacity of Interconnection Requests by Zone – December 2014





#### Wind Generation - December 2014



The data presented here is based upon the latest registration data provided to ERCOT by the resource owners and can change without notice. Any capacity changes will be reflected in current and subsequent years' totals. Scheduling delays will also be reflected in the planned projects as that information is received.

 $This \ chart\ reflects\ planned\ units\ in\ the\ calendar\ year\ of\ submission\ rather\ than\ installations\ by\ peak\ of\ year\ shown.$ 



#### **Generation Interconnection Activity by Fuel – December 2014**





#### **Generation Interconnection Activity by Project Phase – December 2014**





# **Market Operations**

### Day-Ahead Schedule (Hourly Average) - December 2014



# Day-Ahead Electricity And Ancillary Service Hourly Average Prices – December 2014



#### Day-Ahead Vs Real-Time Load Zone SPP (Hourly Average) – December 2014



#### Day-Ahead Vs Real-Time Hub Average SPP (Hourly Average) – December 2014



#### **DRUC Monthly Summary (Hourly Average) – December 2014**



# **HRUC Monthly Summary – December 2014**



### Non-Spinning Reserve Service Deployment – December 2014

| Deployment Start Time | Deployment End<br>Time | Deployment<br>Duration (Hours) | Max Deployment (MW) | Reason |
|-----------------------|------------------------|--------------------------------|-------------