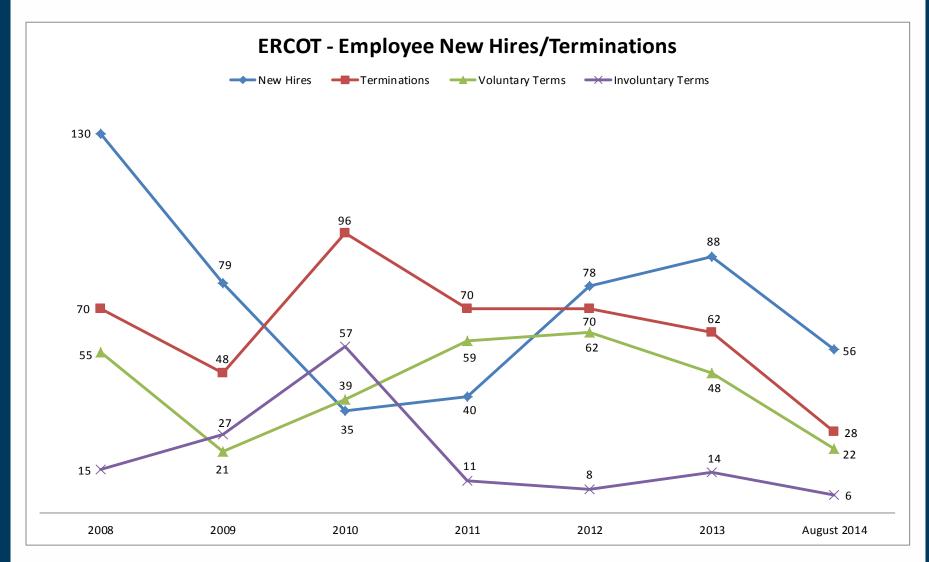

#### **HR Operations Report – New Hires and Terminations**

### **HR Operations Report – Attrition By Business Area**

|                                          | Year-End 2011 |       | Year-End 2012 |       | Year-End 2013 |       | August 2014 |       |
|------------------------------------------|---------------|-------|---------------|-------|---------------|-------|-------------|-------|
| Business Area                            | Attrition     | Hired | Attrition     | Hired | Attrition     | Hired | Attrition   | Hired |
| Business Process Integration / Mkt Rules | 3             | 1     | 2             | 3     | 2             | 4     | 1           | 9     |
| Commercial Operations                    | 11            | 4     | 11            | 14    | 13            | 12    | 4           | 5     |
| Compliance, Security, Facilities         | 4             | 4     | 6             | 4     | 7             | 6     | 2           | 3     |
| Executive                                |               |       | 2             | 3     | 1             | 1     | 2           | 1     |
| Finance                                  | 2             | 4     | 7             | 1     | 3             | 8     | 1           | 1     |
| Grid Ops & Sys Plan                      | 12            | 9     | 13            | 19    | 12            | 22    | 9           | 20    |
| HR, Learning & Development               | 2             |       | 2             | 3     | 1             | 2     | 1           | 1     |
| IT                                       | 31            | 14    | 24            | 27    | 23            | 29    | 7           | 16    |
| Legal                                    | 2             | 1     |               | 3     |               | 2     |             |       |
| Risk/Credit Mgt                          | 3             | 3     | 3             | 1     |               | 2     | 1           |       |
|                                          | 70            | 40    | 70            | 78    | 62            | 88    | 28          | 56    |