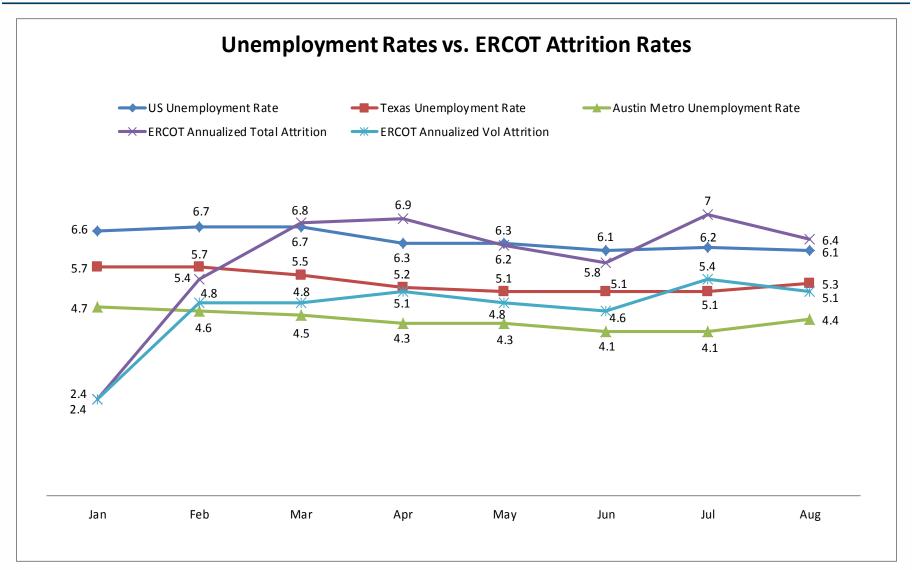

#### **HR Operations Report – Economic Indicators**

| Economic Indicators              |     |     |     |     |     |     |     |     |  |
|----------------------------------|-----|-----|-----|-----|-----|-----|-----|-----|--|
|                                  | Jan | Feb | Mar | Apr | May | Jun | Jul | Aug |  |
| US Unemployment Rate             | 6.6 | 6.7 | 6.7 | 6.3 | 6.3 | 6.1 | 6.2 | 6.1 |  |
| Texas Unemployment Rate          | 5.7 | 5.7 | 5.5 | 5.2 | 5.1 | 5.1 | 5.1 | 5.3 |  |
| Austin Metro Unemployment Rate   | 4.7 | 4.6 | 4.5 | 4.3 | 4.3 | 4.1 | 4.1 | 4.4 |  |
| ERCOT Annualized Total Attrition | 2.4 | 5.4 | 6.8 | 6.9 | 6.2 | 5.8 | 7   | 6.4 |  |
| ERCOT Annualized Vol Attrition   | 2.4 | 4.8 | 4.8 | 5.1 | 4.8 | 4.6 | 5.4 | 5.1 |  |

#### **HR Operations Report – Economic Indicators**