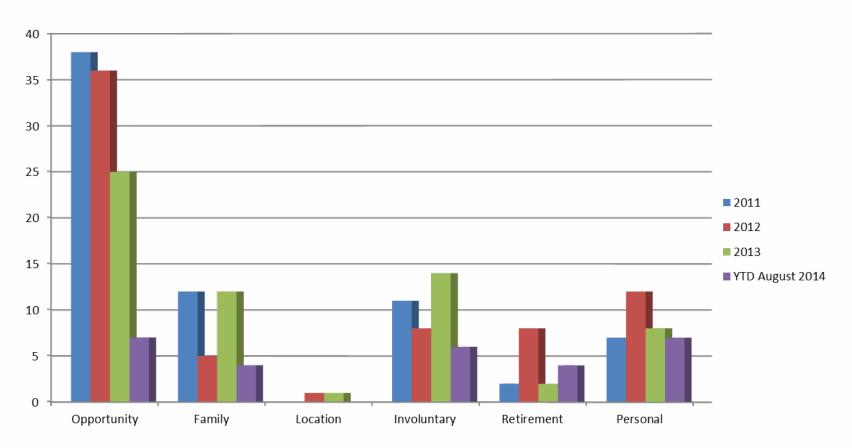

COT Annualized Vol Attrition   | 2.4 | 4.8 | 4.8 | 5.1 | 4.8 | 4.6 | 5.4 | 5.1 |  |

# Texas Comptroller's Economic Outlook by Susan Combs

- Job growth, sales tax collections, and building permits all signal that the Texas economy continues to outpace the national economy.
- The Texas unemployment rate has been at or below the national rate for 92 consecutive months.
- Texas total non-farm employment increased by 20,100 jobs during August 2014.
  - 2,400 of those jobs were in Trade, Transportation, and Utilities.\*
  - 8,700 of those jobs were in Professional and Business Services\*

\*Texas Workforce Commission



#### **HR Operations Report – Economic Indicators**





#### **HR Operations Report – New Hires and Terminations**





#### **HR Operations Report – Termination Reasons**







#### **HR Operations Report – Headcount August 2014**





#### **HR Operations Report – Contractor Report**

#### **Total Number of ERCOT Contractors**

| CONTRACTORS as of 8/30/14 |    |  |  |  |  |
|---------------------------|----|--|--|--|--|
| Capital Projects          | 13 |  |  |  |  |
| Base - Staff Augmentation | 25 |  |  |  |  |
| DoE Grant                 | 1  |  |  |  |  |
|                           | 39 |  |  |  |  |



### **HR Operations Report – Attrition By Business Area**

|                                          | Year-End 2011 |       | Year-End 2012 |       | Year-End 2013 |       | August 2014 |       |
|------------------------------------------|---------------|-------|---------------|-------|---------------|-------|-------------|-------|
| Business Area