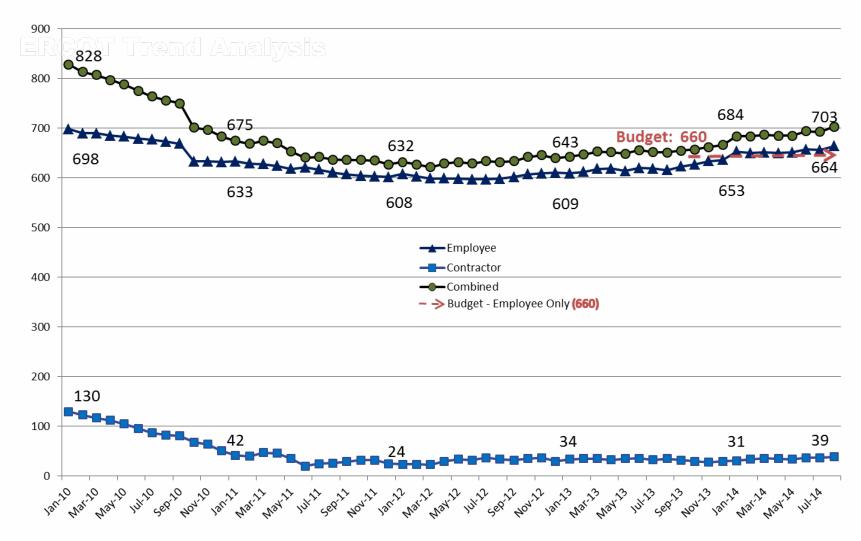

#### **HR Operations Report – Contractor Report**

#### **Total Number of ERCOT Contractors**

| CONTRACTORS as of 8/30/14 |    |  |  |  |  |
|---------------------------|----|--|--|--|--|
| Capital Projects          | 13 |  |  |  |  |
| Base - Staff Augmentation | 25 |  |  |  |  |
| DoE Grant                 | 1  |  |  |  |  |
|                           | 39 |  |  |  |  |