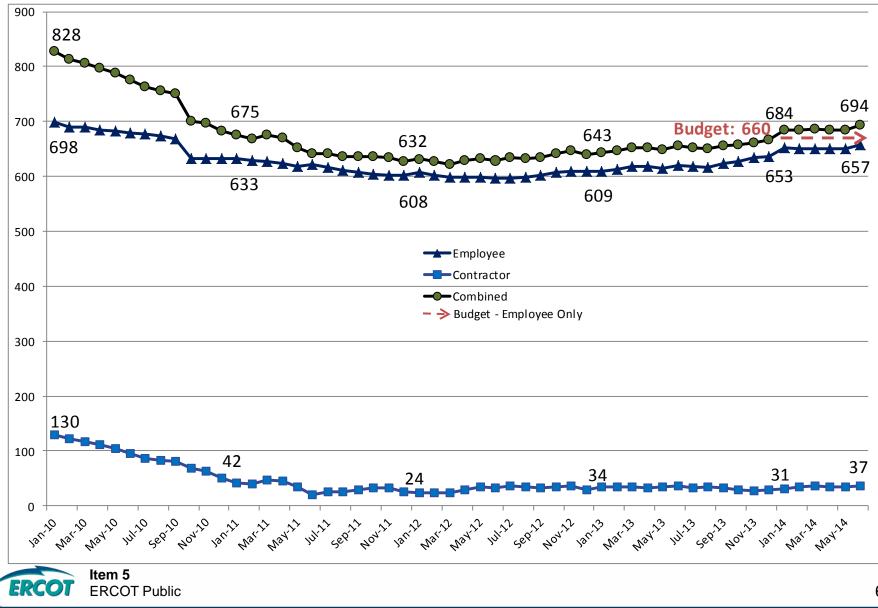

#### **HR Operations Report – Headcount June 2014**

#### **HR Operations Report – Contractor Report**