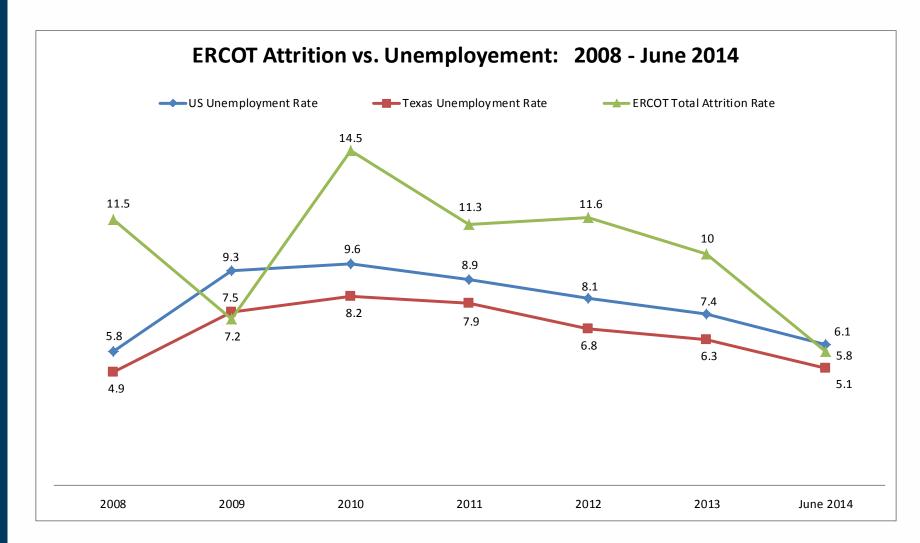

### **HR Operations Report – Economic Indicators**

#### **HR Operations Report – Economic Indicators**