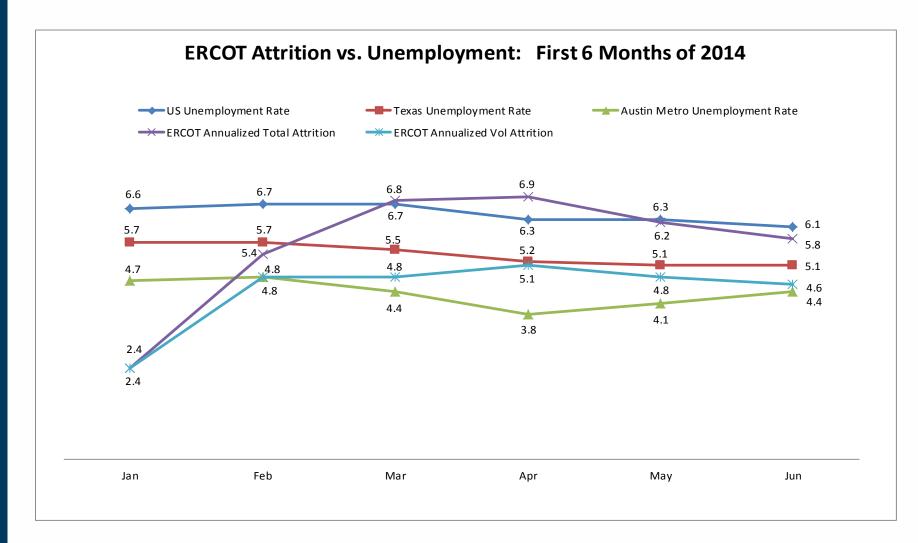

### **HR Operations Report – Economic Indicators**

#### **HR Operations Report – Economic Indicators**

# Item 5: Human Resources Operations Report

*Chuck Manning* Vice President, Chief Compliance Officer

Human Resources and Governance Committee Meeting ERCOT Public August 11, 2014

| Economic Indicators                  |     |     |     |     |     |     |  |  |  |  |  |
|--------------------------------------|-----|-----|-----|-----|-----|-----|--|--|--|--|--|
|                                      | Jan | Feb | Mar | Apr | Мау | Jun |  |  |  |  |  |
| US Unemployment Rate                 | 6.6 | 6.7 | 6.7 | 6.3 | 6.3 | 6.1 |  |  |  |  |  |
| Texas Unemployment Rate              | 5.7 | 5.7 | 5.5 | 5.2 | 5.1 | 5.1 |  |  |  |  |  |
| Austin Metro Unemployment Rate       | 4.7 | 4.8 | 4.4 | 3.8 | 4.1 | 4.4 |  |  |  |  |  |
| ERCOT Annualized Total Attrition     | 2.4 | 5.4 | 6.8 | 6.9 | 6.2 | 5.8 |  |  |  |  |  |
| ERCOT Annualized Voluntary Attrition | 2.4 | 4.8 | 4.8 | 5.1 | 4.8 | 4.6 |  |  |  |  |  |