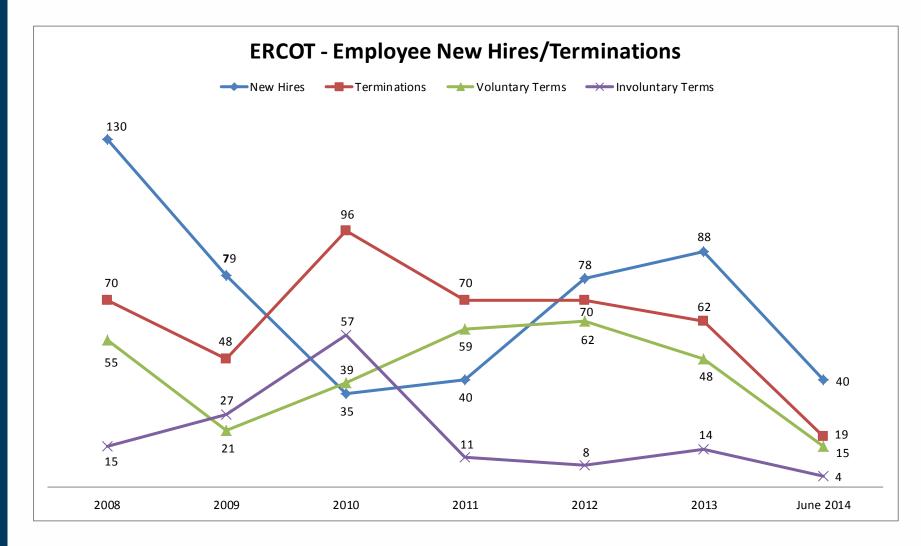

Total Attrition     | 2.4 | 5.4 | 6.8 | 6.9 | 6.2 | 5.8 |  |  |  |  |  |
| ERCOT Annualized Voluntary Attrition | 2.4 | 4.8 | 4.8 | 5.1 | 4.8 | 4.6 |  |  |  |  |  |

Texas Comptroller's Economic Outlook by Susan Combs

- Job growth, sales tax collections and building permits all signal that the Texas economy continues to outpace the national economy.
- The Texas unemployment rate has been at or below the national rate for 90 consecutive months.
- Texas total nonfarm employment increased by 19,100 jobs during June 2014. 7,700 of those jobs were in Trade, Transportation, and Utilities.\*

\*Texas Workforce Commission



### **HR Operations Report – Economic Indicators**





#### **HR Operations Report – Economic Indicators**





#### **HR Operations Report – New Hires and Terminations**





#### **HR Operations Report – Headcount June 2014**



#### **HR Operations Report – Contractor Report**

#### **Total Number of ERCOT Contractors**

| CONTRACTORS as of 6/30/2014 |    |  |  |  |  |  |
|-----------------------------|----|--|--|--|--|--|
| Capital Projects            | 12 |  |  |  |  |  |
| Base - Staff Augmentation   | 24 |  |  |  |  |  |
| DoE Grant                   | 1  |  |  |  |  |  |
|                             | 37 |  |  |  |  |  |



## HR Operations Report – Attrition By Business Area

|                                           | Year-End 2011 |       | Year-End 2012 |       | Year-End 2013 |       | June 2014 |       |
|-------------------------------------------|---------------|-------|---------------|-------|---------------|-------|-----------|-------|
|