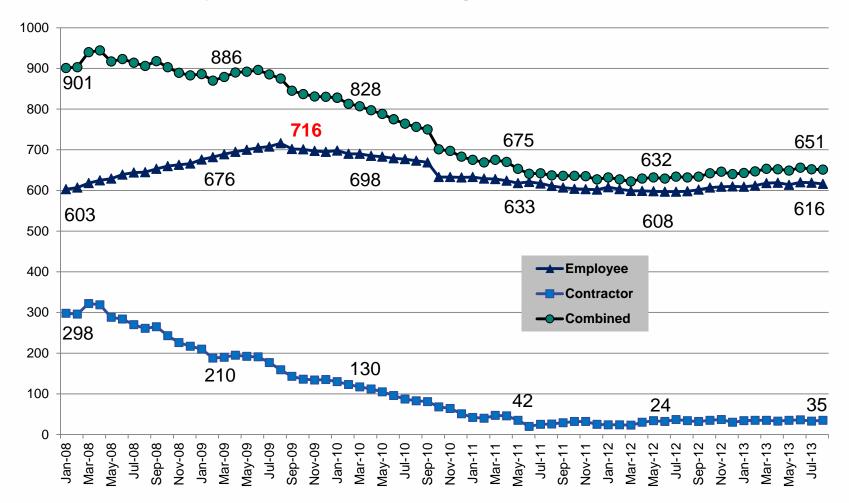

#### **ERCOT Employee Headcount – August 2013**

#### **ERCOT Contractors**

|                           | 8/31/13 |
|---------------------------|---------|
| Capital Projects          | 14.5    |
| Base - Staff Augmentation | 19.5    |
| DoE Grant                 | 1       |
|                           | 35      |