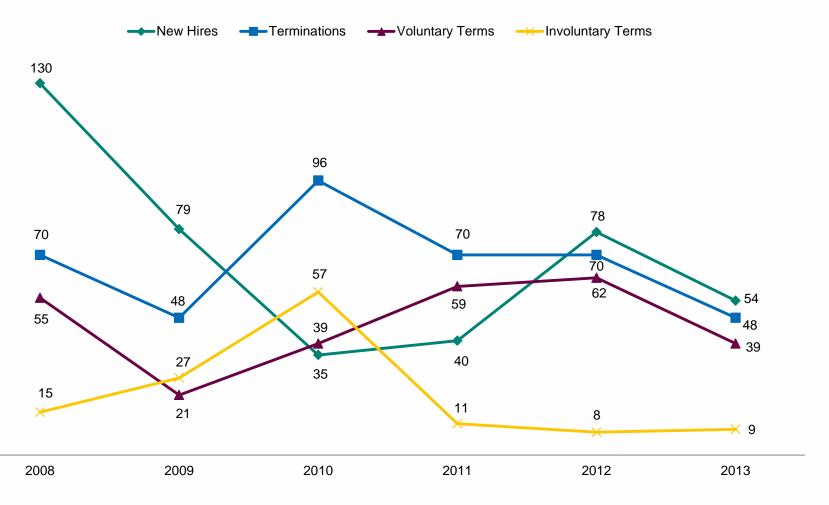

#### **ERCOT – Employee New Hires / Terminations**

### **ERCOT Hiring and Attrition per Business Area**

|                                 | Year-End 2011 |       | Year-En   | nd 2012 | YTD Augi  | ust 2013 | Current    |
|---------------------------------|---------------|-------|-----------|---------|-----------|----------|------------|
| Business Area                   | Attrition     | Hired | Attrition | Hired   | Attrition | Hired    | Recruiting |
| <b>Business Integration</b>     | 3             | 1     | 2         | 3       | 2         | 3        | 4          |
| Client Services                 | 1             |       | 4         | 2       | 4         | 1        | 4          |
| Settlements & Retail Operations | 6             | 2     | 3         | 5       | 1         | 3        | 1          |
| Compliance                      | 1             | 2     | 1         |         | 3         |          | 2          |
| Executive                       |               |       | 1         | 1       |           |          |            |
| External Affairs                |               |       | 1         | 2       |           |          |            |
| Facilities                      | 1             | 1     |           |         | 1         | 1        | 1          |
| Finance                         | 2             | 4     | 7         | 1       | 3         | 5        | 1          |
| Grid Ops & Sys Plan             | 12            | 9     | 13        | 19      | 10        | 15       | 15         |
| HR                              | 1             |       | 2         | 2       |           | 1        | 1          |
| IT                              | 31            | 14    | 24        | 27      | 17        | 18       | 15         |
| Legal                           | 2             | 1     |           | 3       |           | 2        | 1          |
| Operations                      | 1             | 1     |           |         |           | 1        |            |
| Risk Mgt                        | 3             | 3     | 3         | 1       |           | 1        | 1          |
| Security                        | 2             | 1     | 5         | 4       | 2         | 2        | 1          |
| Whis Mkt Ops                    | 3             | 1     | 4         | 7       | 5         | 1        | 4          |
| Training & Development          | 1             |       |           | 1       |           |          |            |
|                                 | 70            | 40    | 70        | 78      | 48        | 54       | 51         |

#### **ERCOT 2013 Attrition – August**

- YTD Total Attrition Rate: 7.8%
- YTD Voluntary Attrition Rate: 6.3%
- 2013 Terminations 48 Employees
  - 39 Voluntary
  - 09 Involuntary
- Voluntary Reasons:
  - 21 Promotional Opportunity
  - 09 Family
  - 07 Personal
  - 01 Retirement
  - 01 Location of Facility