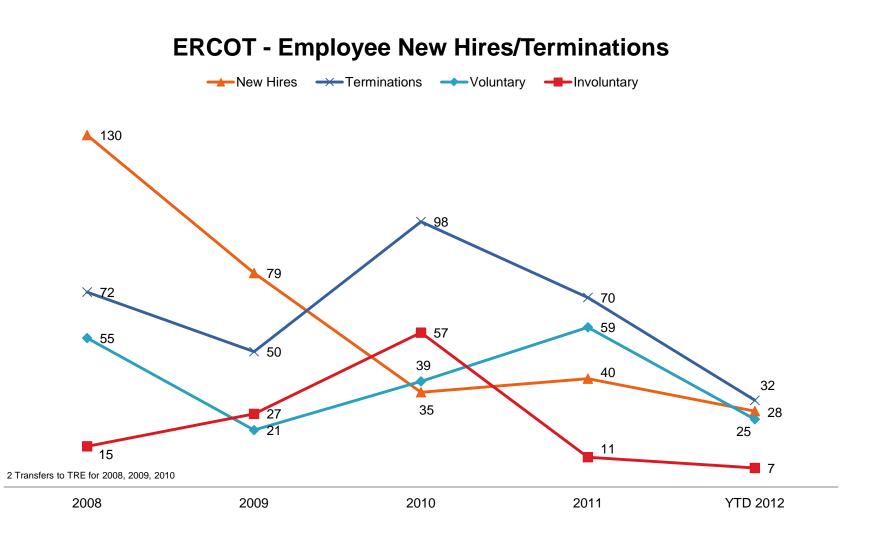

### **ERCOT Trend Analysis**

#### **ERCOT Hiring and Attrition per Business Area**

|                        | Year-End 2011 |       | YTD 2012  |       | Current 2012 |
|------------------------|---------------|-------|-----------|-------|--------------|
| Business Area          | Attrition     | Hired | Attrition | Hired | Recruiting   |
| Business Integration   | 3             | 1     | 1         | 1     |              |
| Client Services        | 1             |       | 1         |       |              |
| Comm Mkt Ops           | 6             | 2     | 2         | 2     | 1            |
| Compliance             | 1             | 2     |           |       |              |
| Executive              |               |       |           |       |              |
| External Affairs       |               |       |           | 1     | 1            |
| Facilities             | 1             | 1     |           |       |              |
| Finance                | 2             | 4     | 2         | 1     | 1            |
| Grid Ops & Sys Plan    | 12            | 9     | 5         | 9     | 5            |
| HR                     | 1             |       | 2         |       | 2            |
| IT                     | 31            | 14    | 13        | 10    | 17           |
| Legal                  | 2             | 1     |           | 1     | 1            |
| Operations             | 1             | 1     |           |       | 1            |
| Risk Mgt               | 3             | 3     | 3         | 1     | 1            |
| Security               | 2             | 1     | 2         |       | 2            |
| Whis Mkt Ops           | 3             | 1     | 1         | 2     | 4            |
| Training & Development | 1             |       |           |       | 1            |
|                        | 70            | 40    | 32        | 28    | 37           |