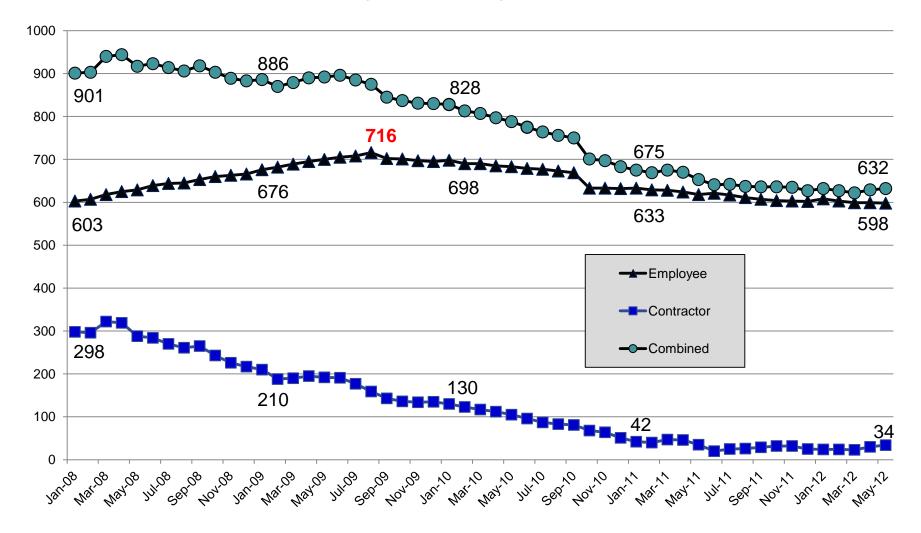

# Human Resources (HR) Operations Report

Chuck Manning

Vice President of Human Resources and Chief Compliance Officer

HR and Governance Committee Meeting June 18, 2012

**ERCOT Public** 

# **HR OPERATIONS REPORT**

# Agenda

- Staffing Overview
- ERCOT's Intern Program



### **ERCOT Trend Analysis**





### **HR OPERATIONS REPORT**

#### ERCOT Headcount January 2008 – May 2012





# **HR OPERATIONS REPORT**

#### **ERCOT Hiring and Attrition per Business Area**

|                        | Year-End 2011 |       | YTD 2012  |       | Current 2012 |
|------------------------|---------------|-------|-----------|-------|--------------|
| Business Area          | Attrition     | Hired | Attrition | Hired | Recruiting   |
| Business Integration   | 3             | 1     | 1         | 1     |              |
| Client Services        | 1             |       | 1         |       |              |
| Comm Mkt Ops           | 6             | 2     | 2         | 2     | 1            |
| Compliance             | 1             | 2     |           |       |              |
| Executive              |               |       |           |       |              |
| External Affairs