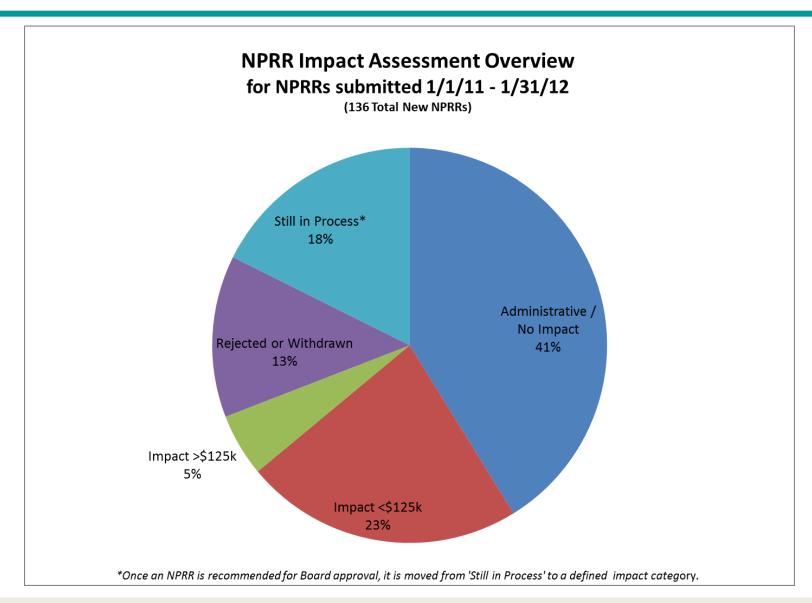

|           |
| Counts   | 5                | 5                   | 8                | 4                   | 6                    | 0                    | 4         |

Note 1: Bold indicates inclusion in the original Board-approved 2012 PPL

Note 2: Underline indicates new/revised release targets

Note 3: (a), (b), etc. indicates multiple release phases

Note 4: Release targets are subject to change



## **Market Rules Update**





#### **Market Rules Update**



<sup>\*</sup> The 2006-2007 stats are deceiving as ERCOT staff was often taking NPRRs to the Transition Plan Task Force to get their endorsement and then TPTF would submit the NPRR.

This helped to speed the process as PRS was sending all NPRRs through TPTF prior to considering the language.



## **Market Rules Update**





## **ERCOT Staffing Impacts due to Market Rule Changes**

|                     | Summary of FTE Impact of Revision Requests By Department |                     |                                       |                              |               |                                           |  |  |  |  |  |  |  |
|---------------------|----------------------------------------------------------|---------------------|---------------------------------------|------------------------------|---------------|-------------------------------------------|--|--|--|--|--|--|--|
| E                   | Board App                                                | proved              | Incremental Labor<br>Impact of Change | Net ERCOT<br>Staffing Impact |               |