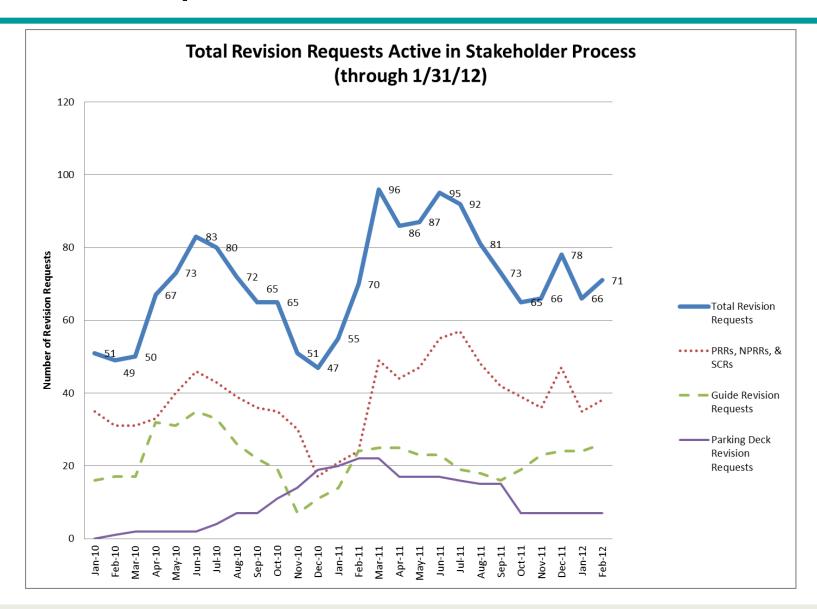

#### Market Rules Update:

- 11 new Revision Requests were filed in January
  - 6 NPRRs
  - 2 SCRs
  - 3 Market Guide revisions