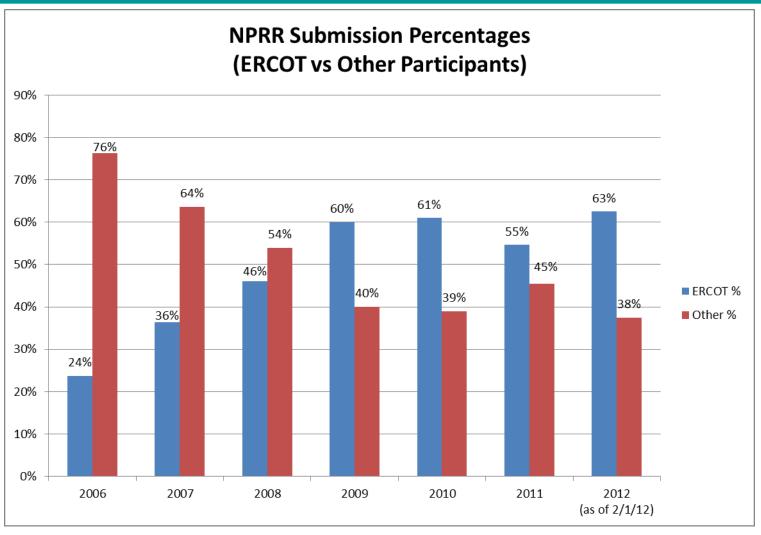

#### **Market Rules Update**

<sup>\*</sup> The 2006-2007 stats are deceiving as ERCOT staff was often taking NPRRs to the Transition Plan Task Force to get their endorsement and then TPTF would submit the NPRR.

This helped to speed the process as PRS was sending all NPRRs through TPTF prior to considering the language.