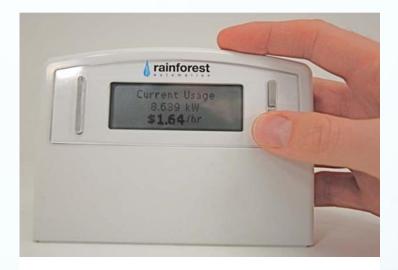

### **RAVEn**™

#### Radio Adapter for Viewing Energy

- IHD on a USB stick
- Provides smart meter data to any PC
- Simple interface to third-party software