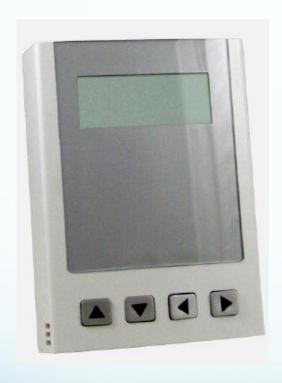

#### **Energy Monitoring Unit**

#### Certified

- ✓ ZigBee Smart Energy 1.0
- ✓ Certicom Production Certificates

#### Simple

- ✓ Straightforward user interface
- ✓ Easy commissioning
- ✓ Battery operation

#### Versatile

- Multiple languages, prepay, text messages, gas, water
- ✓ Custom development available
- Low Cost