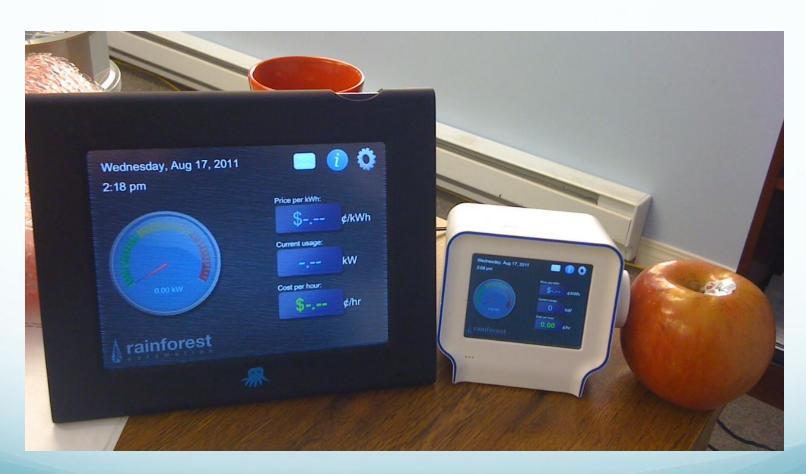

### **EMU**<sup>TM</sup>

#### **Energy Monitoring Unit**

### **RAVEn**™

#### Radio Adapter for Viewing Energy

- IHD on a USB stick
- Provides smart meter data to any PC
- Simple interface to third-party software