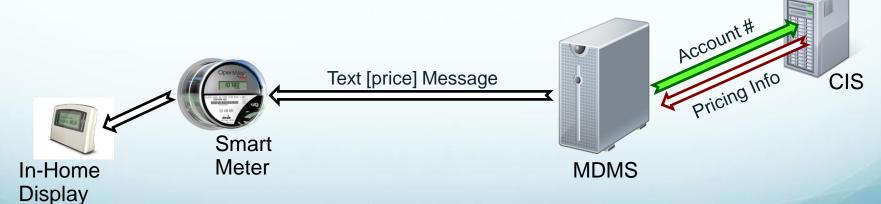

### **Data Flow**

## **Pricing Conundrum**

- Energy price is competitive information
  - REPs do not want price published in meter
- Manual input of price is tedious and error-prone
- How to do price-based Demand Response?
- Need an encrypted channel for pricing
  - Rainforest can provide this

## **Message Tunneling**

- Short, text-based packets imbedded in standard ZigBee text messages
  - Transparent to the AMI network and smart meter
- Initial price can be sent in "Welcome" message
  - No manual user input needed
- Price can be encrypted for security