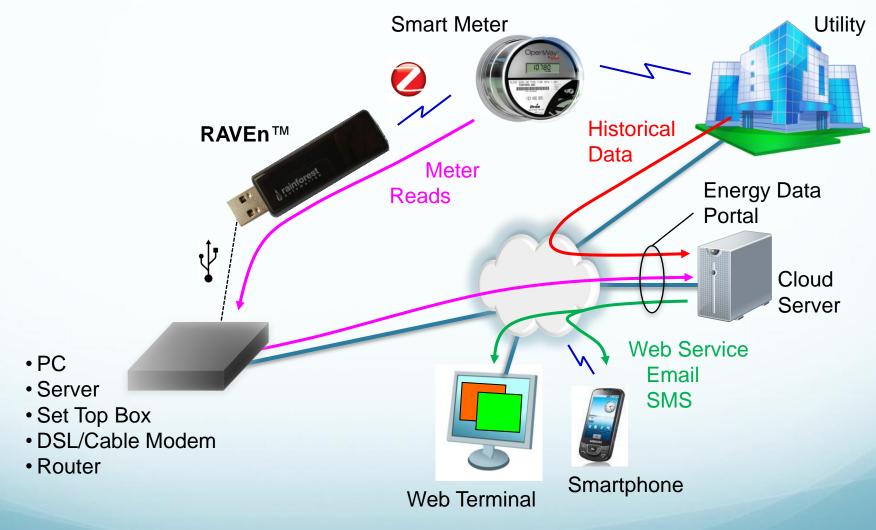

### **Data Flow**

### We Work With

- Utilities
- Home network equipment providers
  - Home Automation
  - Home Energy Management System (HEMS)
  - LAN equipment (routers, PCs)
- Communications network providers
  - Cable companies, Telcos, Mobile
- Cloud service providers
- Consumers