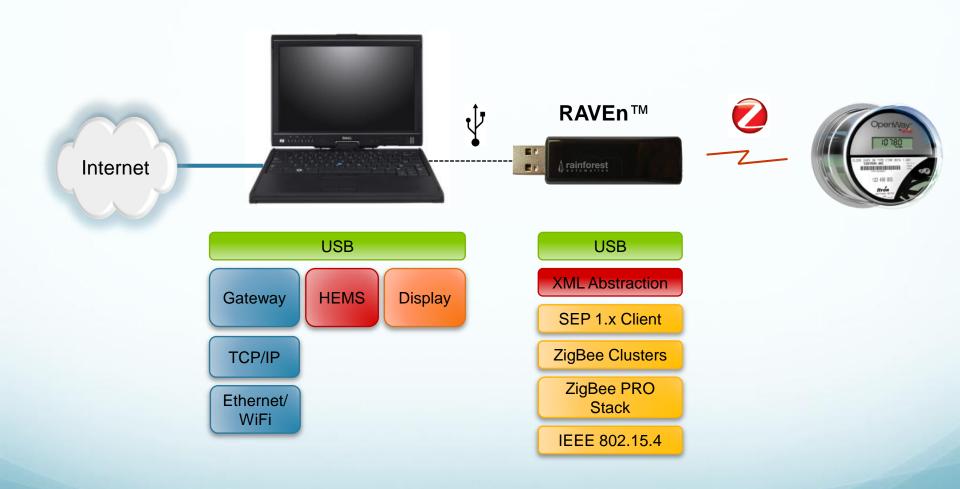

### **RAVEn**™

#### Radio Adapter for Viewing Energy

- IHD on a USB stick
- Provides smart meter data to any PC
- Simple interface to third-party software

### **Works with Any USB Host**