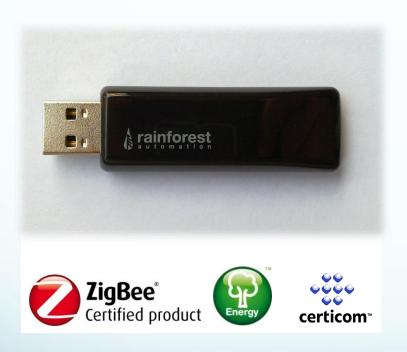

### **RAVEn**™

#### Radio Adapter for Viewing Energy

- IHD on a USB stick
- Provides smart meter data to any PC
- Simple interface to third-party software

### **Works with Any USB Host**