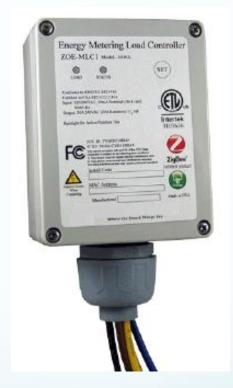

### **Load Controller**

- ZigBee enabled high power load switch
- 3 relays, each up to 30A, 240V
- Responds to DRLC and Price events
- Measures energy delivered
  - Supports Simple Metering Cluster