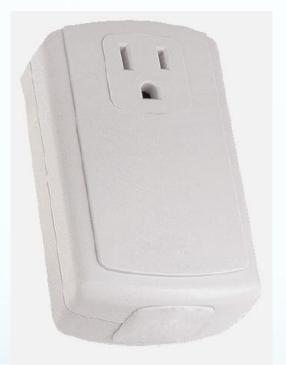

## **Smart Plug**

ZigBee<sup>®</sup>
Certified product

certicom™

- ZigBee enabled switched plug
- Responds to DRLC and Price events
- Measures energy delivered
  - Supports Simple Metering Cluster