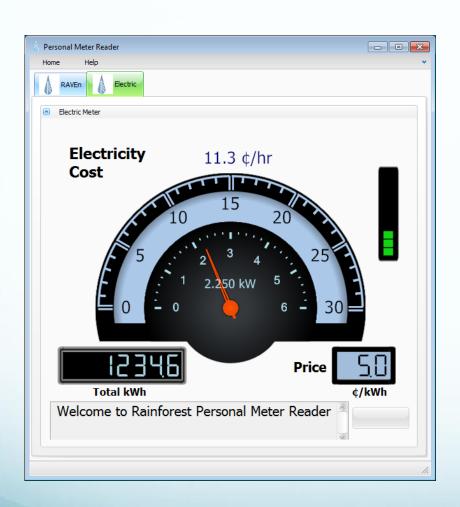

### Personal Meter Reader™ SW

- Free download with
   RAVEn™
- Real-Time energy usage on your PC
- Easy to use