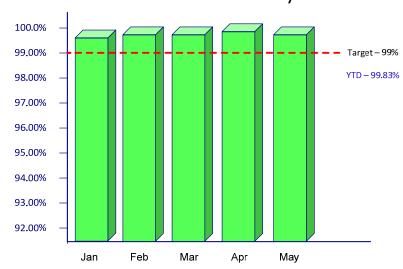

|                      |  |  |  |  |  |  |
|-----------------------------------------------------------------------------------------|-------------------------------------------------------------|----------------------|--|--|--|--|--|--|
| MMS Aggregate SLA Target: 99% EMS Aggregate SLA Target: 99% MMS SCED SLA Target: 99.93% | EMS LFC Target:<br>Outage Scheduler Target:<br>NMMS Target: | 99.93%<br>99%<br>97% |  |  |  |  |  |  |



## **May 2011 Data Center Power Availability**

## May 2011 Data Center Availability





Outage prevented due to Tier 3 redundancy



## YTD Availability - Retail Market IT Services









ERCOT

## **YTD Availability - Market Operations**







#### TML Report Explorer



#### **Market Information System**





## YTD Availability - Grid Operations IT Services









ERCOT

## Retail Processing (Off Business Hours) Availability

## May 2011 Retail Transaction Processing Availability Summary (Off Business Hours)







## **TML Availability**

## May 2011 TML Availability Summary





## MarkeTrak Availability

## May 2011 MarkeTrak Availability Summary





## **TML Report Explorer Availability**

## May 2011 TML Report Explorer Availability Summary



**TML Report Explorer Availability** 



## **MIS Availability**

## May 2011 MIS Availability Summary



Market Information System (MIS) Availability



## **Retail API Availability**

## May 2011 Retail API Availability Summary



## **MMS SCED Availability Summary**

## May 2011 MMS SCED Availability Summary





## Release Management Metr