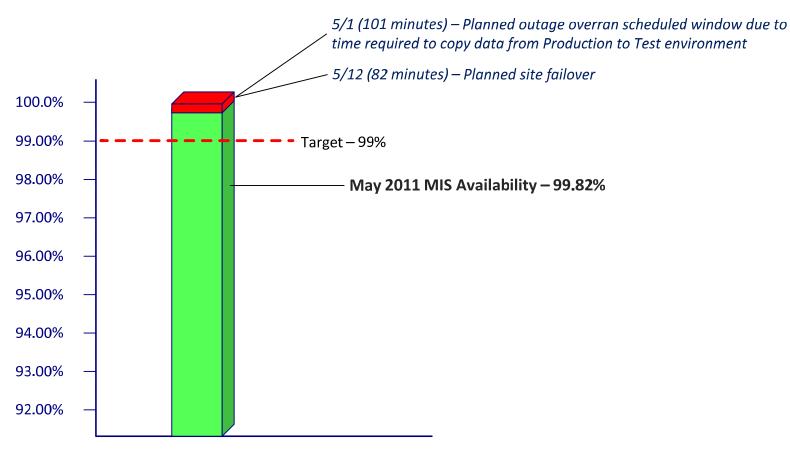

## **MIS Availability**

## May 2011 MIS Availability Summary

Market Information System (MIS) Availability

#### Retail Planned Maintenance Overrun (5/1)

- Maintenance activities on 5/1 overran the allotted window by 101 minutes
- Database maintenance took longer than anticipated due to time required to copy data from Production to the Test environment
- All components of Retail Market IT Services were affected TML, MarkeTrak, API, and Retail Transaction Processing