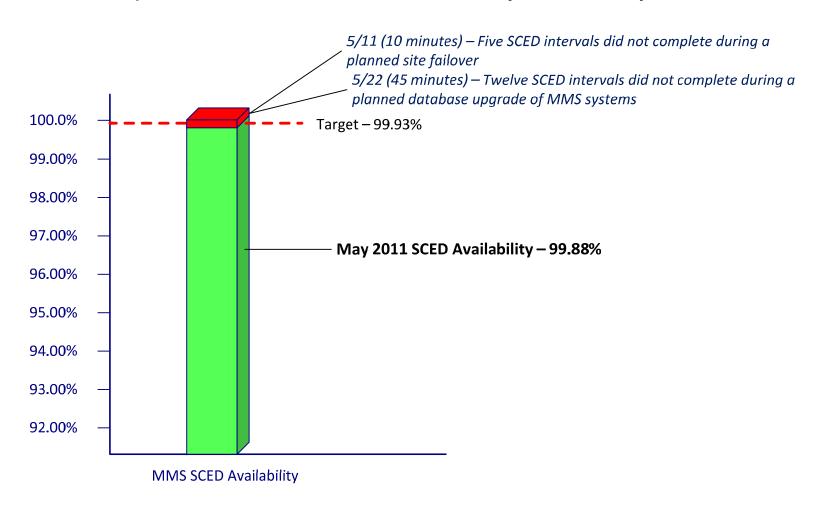

## **MMS SCED Availability Summary**

## May 2011 MMS SCED Availability Summary

#### Service Availability:

- Market Operations IT systems met all SLA targets
- Market Data Transparency IT systems met all SLA targets
- Retail Market IT systems met all SLA targets
- Nodal Market IT Systems missed one SLA target (MMS SCED)
  - SCED intervals not completed during planned site failover (5/11) and database upgrade (5/22) led to 99.88% availability (target is 99.932%)

#### Core Systems Planned Failover (5/11)

- Five SCED intervals not completed due to failover
- Real-time and Day-ahead Market database maintenance (5/22)
  - Database upgrade implemented and a total of 12 SCED intervals did not complete during the maintenance
  - Required extended known outage window SLA does not allow for any planned outage downtime although a notice was sent to the market prior to maintenance