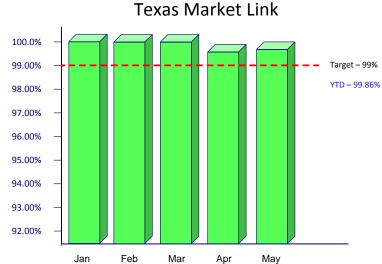

Service Availability



| Grid Operations                                                                         |                                                             |                      |  |  |  |  |  |  |
|-----------------------------------------------------------------------------------------|-------------------------------------------------------------|----------------------|--|--|--|--|--|--|
| MMS Aggregate SLA Target: 99% EMS Aggregate SLA Target: 99% MMS SCED SLA Target: 99.93% | EMS LFC Target:<br>Outage Scheduler Target:<br>NMMS Target: | 99.93%<br>99%<br>97% |  |  |  |  |  |  |



## **May 2011 Data Center Power Availability**

## May 2011 Data Center Availability





Outage prevented due to Tier 3 redundancy



## YTD Availability - Retail Market IT Services









ERCOT

## **YTD Availability - Market Operations**







#### TML Report Explorer



#### **Market Information System**





## YTD Availability - Grid Operations IT Services









ERCOT

## Retail Processing (Off Business Hours) Availability

## May 2011 Retail Transaction Processing Availability Summary (Off Business Hours)







## **TML Availability**

## May 2011 TML Availability Summary





## MarkeTrak Availability

## May 2011 MarkeTrak Availability Summary





## **TML Report Explorer Availability**

## May 2011 TML Report Explorer Availability Summary



**TML Report Explorer Availability** 



## **MIS Availability**

## May 2011 MIS Availability Summary



Market Information System (MIS) Availability



## **Retail API Availability**

## May 2011 Retail API Availabil