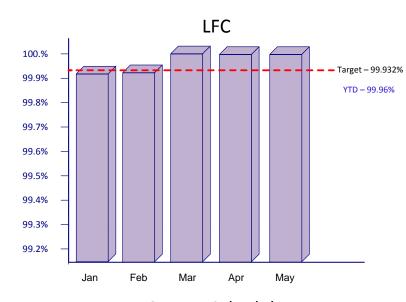

## 2011 Net Service Availability (Grid Ops)

| Grid Operations                                                                         |                                                             |                      |  |  |  |  |  |  |
|-----------------------------------------------------------------------------------------|-------------------------------------------------------------|----------------------|--|--|--|--|--|--|
| MMS Aggregate SLA Target: 99% EMS Aggregate SLA Target: 99% MMS SCED SLA Target: 99.93% | EMS LFC Target:<br>Outage Scheduler Target:<br>NMMS Target: | 99.93%<br>99%<br>97% |  |  |  |  |  |  |

## May 2011 Net Service Availability

| Grid Operations                                                                         |                                                             |                      |  |  |  |  |  |  |
|-----------------------------------------------------------------------------------------|-------------------------------------------------------------|----------------------|--|--|--|--|--|--|
| MMS Aggregate SLA Target: 99% EMS Aggregate SLA Target: 99% MMS SCED SLA Target: 99.93% | EMS LFC Target:<br>Outage Scheduler Target:<br>NMMS Target: | 99.93%<br>99%<br>97% |  |  |  |  |  |  |