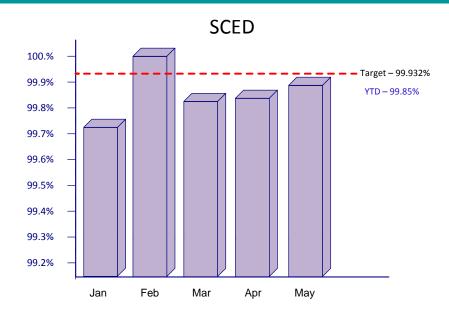

## **MMS SCED Availability Summary**

## May 2011 MMS SCED Availability Summary

#### Service Availability:

- Market Operations IT systems met all SLA targets
- Market Data Transparency IT systems met all SLA targets
- Retail Market IT systems met all SLA targets
- Nodal Market IT Systems missed one SLA target (MMS SCED)
  - SCED intervals not completed during planned site failover (5/11) and database upgrade (5/22) led to 99.88% availability (target is 99.932%)

#### Core Systems Planned Failover (5/11)

- Five SCED intervals not completed due to failover
- Real-time and Day-ahead Market database maintenance (5/22)
  - Database upgrade implemented and a total of 12 SCED intervals did not complete during the maintenance
  - Required extended known outage window SLA does not allow for any planned outage downtime although a notice was sent to the market prior to maintenance