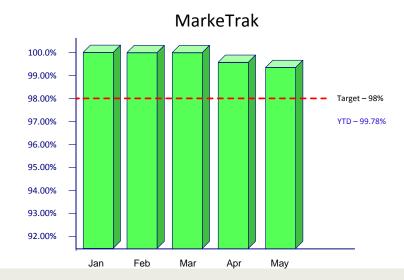

rvice Availability



| Grid Operations                                                                         |                                                             |                      |  |  |  |  |  |  |
|-----------------------------------------------------------------------------------------|-------------------------------------------------------------|----------------------|--|--|--|--|--|--|
| MMS Aggregate SLA Target: 99% EMS Aggregate SLA Target: 99% MMS SCED SLA Target: 99.93% | EMS LFC Target:<br>Outage Scheduler Target:<br>NMMS Target: | 99.93%<br>99%<br>97% |  |  |  |  |  |  |



## **May 2011 Data Center Power Availability**

## May 2011 Data Center Availability





Outage prevented due to Tier 3 redundancy



## YTD Availability - Retail Market IT Services









ERCOT

## **YTD Availability - Market Operations**







#### TML Report Explorer



#### **Market Information System**





## YTD Availability - Grid Operations IT Services









ERCOT

## Retail Processing (Off Business Hours) Availability

## May 2011 Retail Transaction Processing Availability Summary (Off Business Hours)







## **TML Availability**

## May 2011 TML Availability Summary





## MarkeTrak Availability

## May 2011 MarkeTrak Availability Summary





## **TML Report Explorer Availability**

## May 2011 TML Report Explorer Availability Summary



**TML Report Explorer Availability** 



## **MIS Availability**

## May 2011 MIS Availability Summary



Market Information System (MIS) Availability



## **Retail API Availability**

## May 2011 Retail API Availabilit