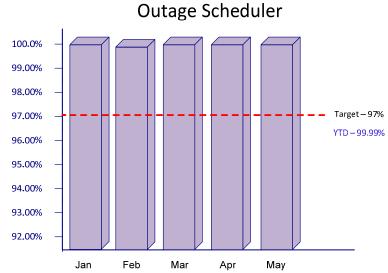

## 2011 Net Service Availability (Grid Ops)

| Grid Operations                                                                         |                                                             |                      |  |  |  |  |  |  |
|-----------------------------------------------------------------------------------------|-------------------------------------------------------------|----------------------|--|--|--|--|--|--|
| MMS Aggregate SLA Target: 99% EMS Aggregate SLA Target: 99% MMS SCED SLA Target: 99.93% | EMS LFC Target:<br>Outage Scheduler Target:<br>NMMS Target: | 99.93%<br>99%<br>97% |  |  |  |  |  |  |

## May 2011 Net Service Availability

| Grid Operations                                                                         |                                                             |                      |  |  |  |  |  |  |
|-----------------------------------------------------------------------------------------|-------------------------------------------------------------|----------------------|--|--|--|--|--|--|
| MMS Aggregate SLA Target: 99% EMS Aggregate SLA Target: 99% MMS SCED SLA Target: 99.93% | EMS LFC Target:<br>Outage Scheduler Target:<br>NMMS Target: | 99.93%<br>99%<br>97% |  |  |  |  |  |  |

## YTD Availability - Grid Operations IT Services

ERCOT