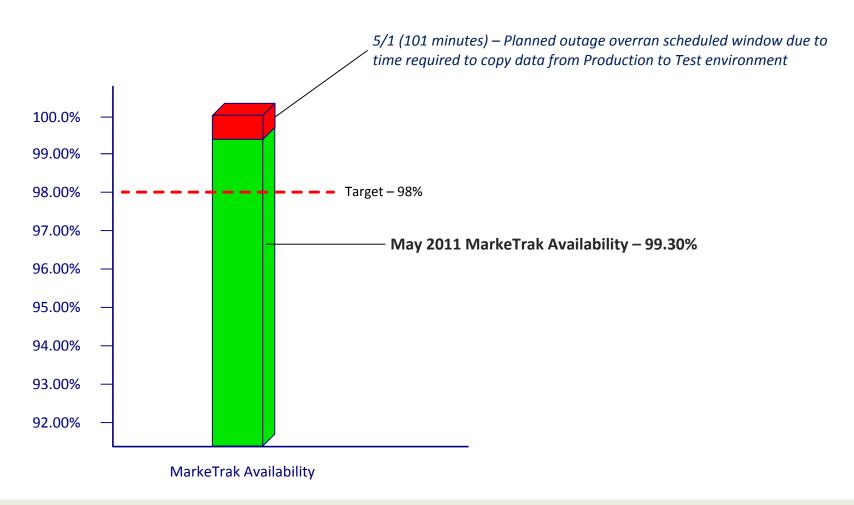

## MarkeTrak Availability

## May 2011 MarkeTrak Availability Summary

#### Retail Planned Maintenance Overrun (5/1)

- Maintenance activities on 5/1 overran the allotted window by 101 minutes
- Database maintenance took longer than anticipated due to time required to copy data from Production to the Test environment
- All components of Retail Market IT Services were affected TML, MarkeTrak, API, and Retail Transaction Processing