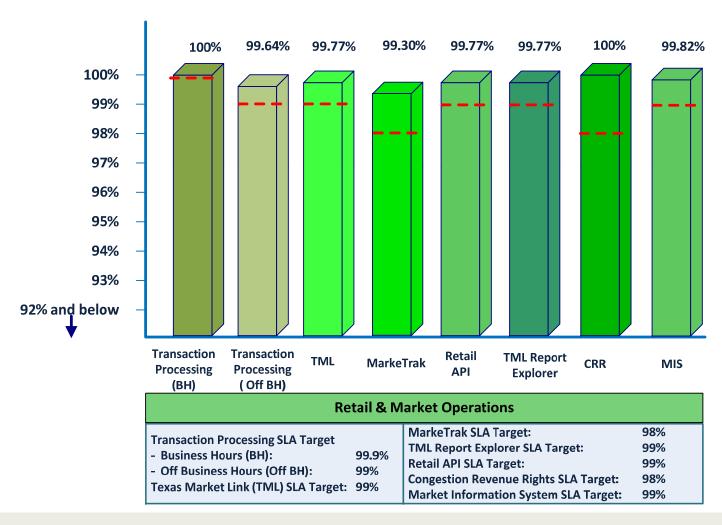

## May 2011 Net Service Availability

## **May 2011 Net Service Availability**

## YTD Availability - Retail Market IT Services

ERCOT