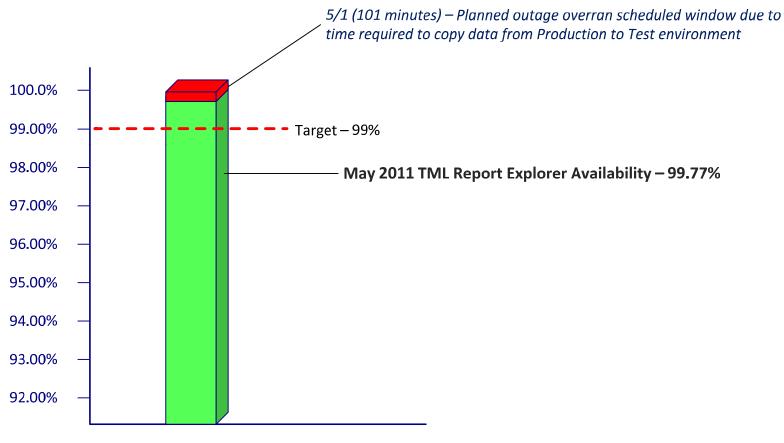

## **TML Report Explorer Availability**

## May 2011 TML Report Explorer Availability Summary

**TML Report Explorer Availability** 

#### Retail Planned Maintenance Overrun (5/1)

- Maintenance activities on 5/1 overran the allotted window by 101 minutes
- Database maintenance took longer than anticipated due to time required to copy data from Production to the Test environment
- All components of Retail Market IT Services were affected TML, MarkeTrak, API, and Retail Transaction Processing