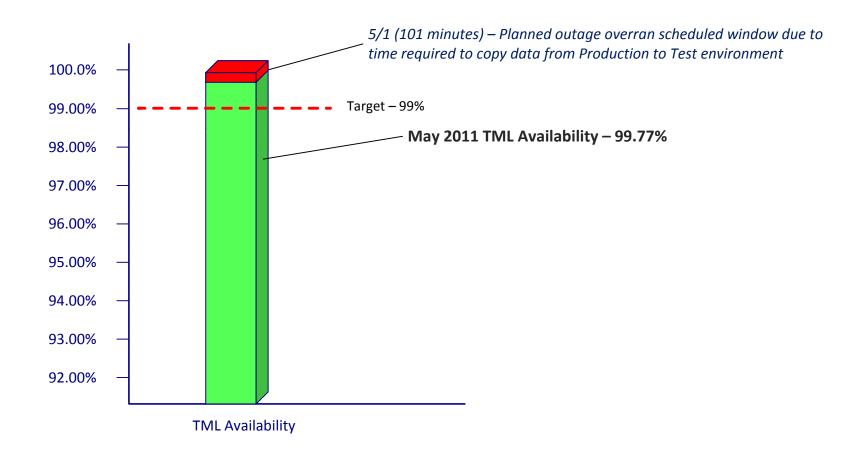

#### Retail Planned Maintenance Overrun (5/1)

- Maintenance activities on 5/1 overran the allotted window by 101 minutes
- Database maintenance took longer than anticipated due to time required to copy data from Production to the Test environment
- All components of Retail Market IT Services were affected TML, MarkeTrak, API, and Retail Transaction Processing

## **TML Availability**

## May 2011 TML Availability Summary