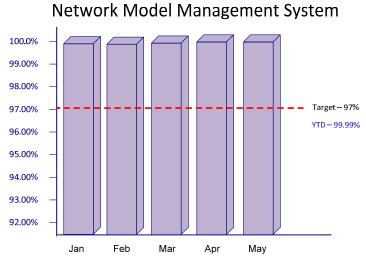

## 2011 Net Service Availability (Grid Ops)

| Grid Operations                                                                         |                                                             |                      |  |  |  |  |  |  |
|-----------------------------------------------------------------------------------------|-------------------------------------------------------------|----------------------|--|--|--|--|--|--|
| MMS Aggregate SLA Target: 99% EMS Aggregate SLA Target: 99% MMS SCED SLA Target: 99.93% | EMS LFC Target:<br>Outage Scheduler Target:<br>NMMS Target: | 99.93%<br>99%<br>97% |  |  |  |  |  |  |

## YTD Availability - Grid Operations IT Services

ERCOT