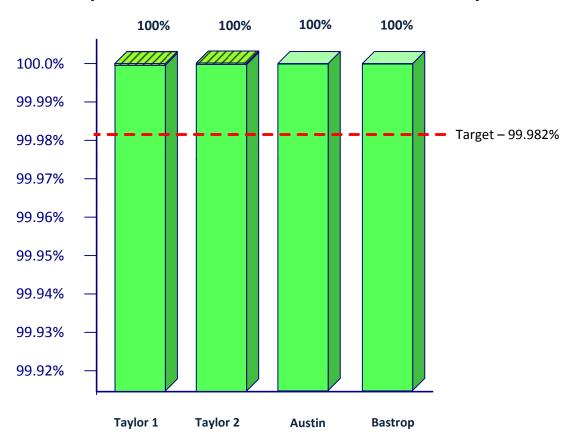

## 2011 Data Center Availability

#### Year to Date

Outage prevented due to Tier 3 redundancy