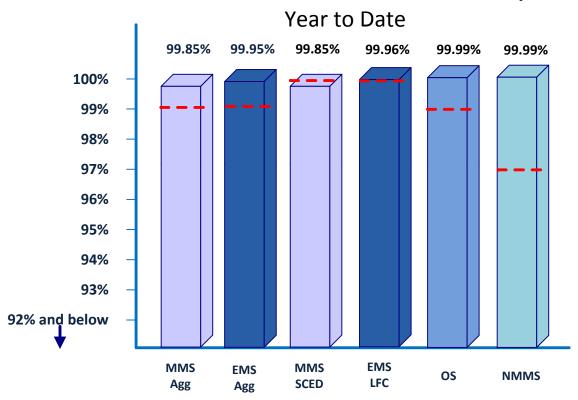

## 2011 Net Service Availability

Year to Date

## 2011 Net Service Availability (Grid Ops)

| Grid Operations                                                                         |                                                             |                      |  |  |  |  |  |  |
|-----------------------------------------------------------------------------------------|-------------------------------------------------------------|----------------------|--|--|--|--|--|--|
| MMS Aggregate SLA Target: 99% EMS Aggregate SLA Target: 99% MMS SCED SLA Target: 99.93% | EMS LFC Target:<br>Outage Scheduler Target:<br>NMMS Target: | 99.93%<br>99%<br>97% |  |  |  |  |  |  |

## YTD Availability - Grid Operations IT Services

ERCOT