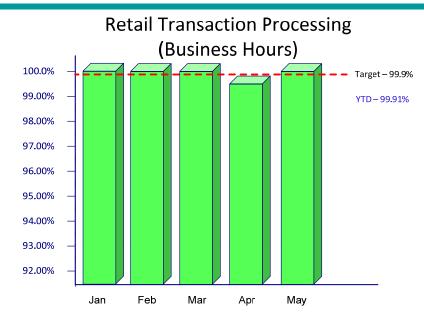

## YTD Availability - Retail Market IT Services

ERCOT

#### Retail Planned Maintenance Overrun (5/1)

- Maintenance activities on 5/1 overran the allotted window by 101 minutes
- Database maintenance took longer than anticipated due to time required to copy data from Production to the Test environment
- All components of Retail Market IT Services were affected TML, MarkeTrak, API, and Retail Transaction Processing