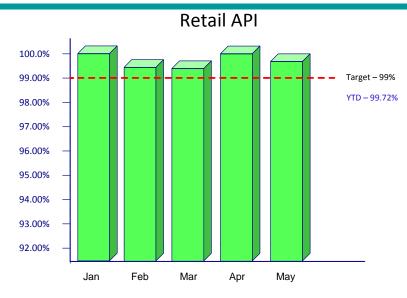

|                                                             |                      |  |  |  |  |  |  |
|-----------------------------------------------------------------------------------------|-------------------------------------------------------------|----------------------|--|--|--|--|--|--|
| MMS Aggregate SLA Target: 99% EMS Aggregate SLA Target: 99% MMS SCED SLA Target: 99.93% | EMS LFC Target:<br>Outage Scheduler Target:<br>NMMS Target: | 99.93%<br>99%<br>97% |  |  |  |  |  |  |



## **May 2011 Data Center Power Availability**

## May 2011 Data Center Availability





Outage prevented due to Tier 3 redundancy



## YTD Availability - Retail Market IT Services









ERCOT

## **YTD Availability - Market Operations**







#### TML Report Explorer



#### **Market Information System**





## YTD Availability - Grid Operations IT Services









ERCOT

## Retail Processing (Off Business Hours) Availability

## May 2011 Retail Transaction Processing Availability Summary (Off Business Hours)







## **TML Availability**

## May 2011 TML Availability Summary





## MarkeTrak Availability

## May 2011 MarkeTrak Availability Summary





## **TML Report Explorer Availability**

## May 2011 TML Report Explorer Availability Summary



**TML Report Explorer Availability** 



## **MIS Availability**

## May 2011 MIS Availability Summary



Market Information System (MIS) Availability



## **Retail API Availability**

## May 2011 Retail API Availability Summary



## **MMS SCED Availability Summary**

##