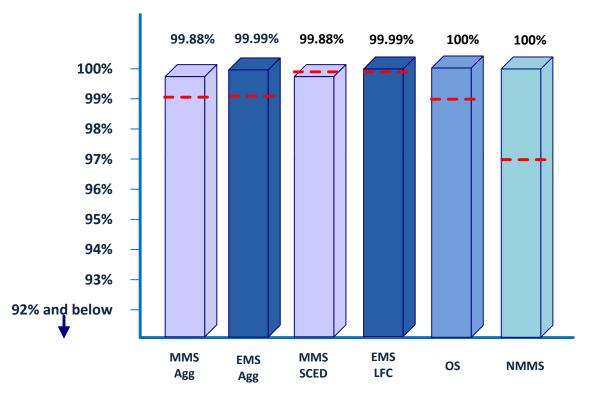

## 2011 Net Service Availability (Grid Ops)

| Grid Operations                                                                         |                                                             |                      |  |  |  |  |  |  |
|-----------------------------------------------------------------------------------------|-------------------------------------------------------------|----------------------|--|--|--|--|--|--|
| MMS Aggregate SLA Target: 99% EMS Aggregate SLA Target: 99% MMS SCED SLA Target: 99.93% | EMS LFC Target:<br>Outage Scheduler Target:<br>NMMS Target: | 99.93%<br>99%<br>97% |  |  |  |  |  |  |

#### Service Availability:

- Market Operations IT systems met all SLA targets
- Market Data Transparency IT systems met all SLA targets
- Retail Market IT systems met all SLA targets
- Nodal Market IT Systems missed one SLA target (MMS SCED)
  - SCED intervals not completed during planned site failover (5/11) and database upgrade (5/22) led to 99.88% availability (target is 99.932%)