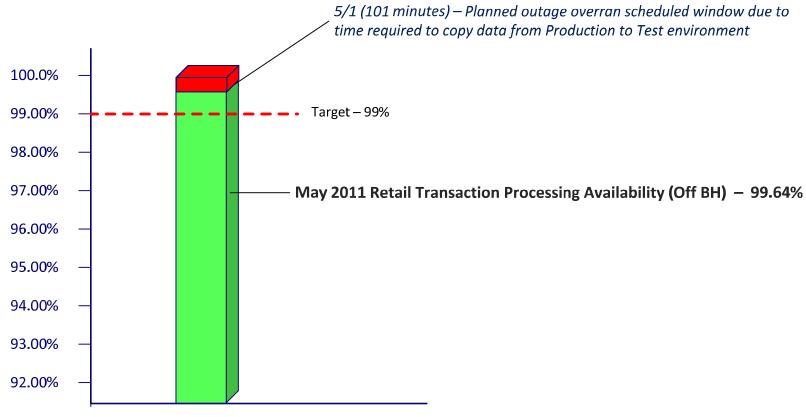

#### Retail Planned Maintenance Overrun (5/1)

- Maintenance activities on 5/1 overran the allotted window by 101 minutes
- Database maintenance took longer than anticipated due to time required to copy data from Production to the Test environment
- All components of Retail Market IT Services were affected TML, MarkeTrak, API, and Retail Transaction Processing

## Retail Processing (Off Business Hours) Availability

## May 2011 Retail Transaction Processing Availability Summary (Off Business Hours)