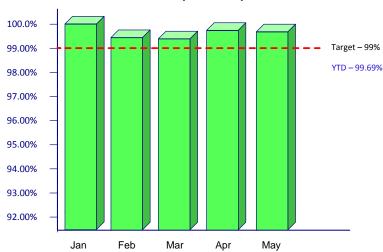

## 2011 Net Service Availability (Retail and Market Ops)

## 2011 Net Service Availability

Year to Date