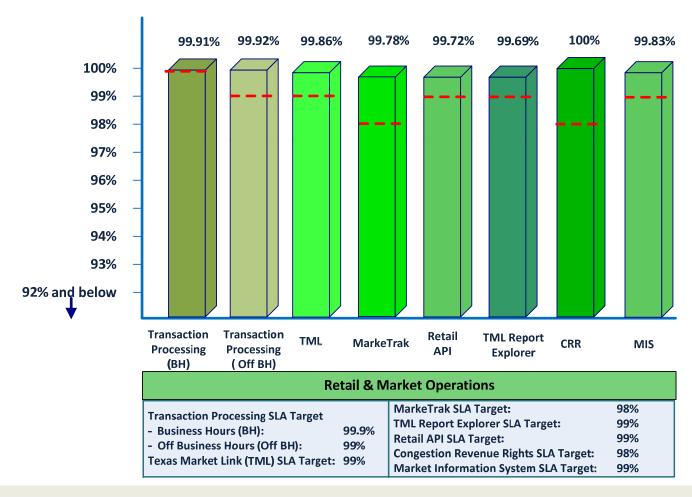

## 2011 Net Service Availability (Retail and Market Ops)

## YTD Availability - Retail Market IT Services

ERCOT

## **YTD Availability - Market Operations**