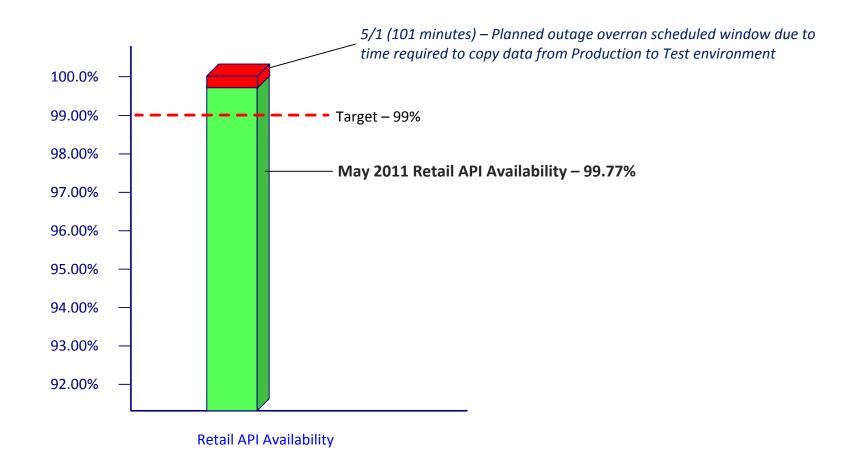

## **Retail API Availability**

## May 2011 Retail API Availability Summary

#### Retail Planned Maintenance Overrun (5/1)

- Maintenance activities on 5/1 overran the allotted window by 101 minutes
- Database maintenance took longer than anticipated due to time required to copy data from Production to the Test environment
- All components of Retail Market IT Services were affected TML, MarkeTrak, API, and Retail Transaction Processing