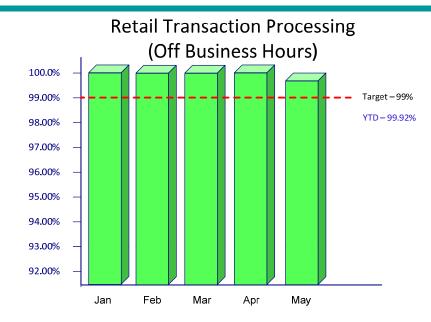

## Retail Processing (Off Business Hours) Availability

## May 2011 Retail Transaction Processing Availability Summary (Off Business Hours)