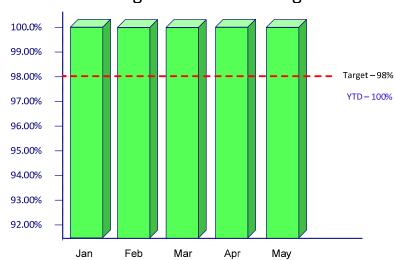

## **MIS Availability**

## May 2011 MIS Availability Summary

Market Information System (MIS) Availability