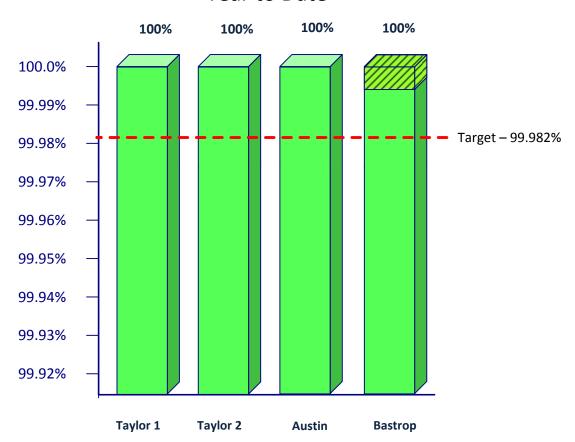

## **2011 Data Center Availability**

## 2011 Data Center Availability

#### Year to Date

Outage prevented due to Tier 3 redundancy