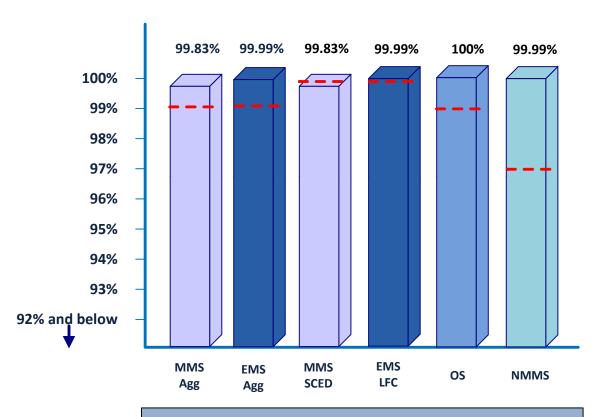

#### 2011 Net Service Availability (Grid Ops)

| Grid Operations                                                                         |                                                             |                      |  |  |  |  |  |  |  |
|-----------------------------------------------------------------------------------------|-------------------------------------------------------------|----------------------|--|--|--|--|--|--|--|
| MMS Aggregate SLA Target: 99% EMS Aggregate SLA Target: 99% MMS SCED SLA Target: 99.93% | EMS LFC Target:<br>Outage Scheduler Target:<br>NMMS Target: | 99.93%<br>99%<br>97% |  |  |  |  |  |  |  |

## April 2011 Net Service Availability

MMS Aggregate SLA Target: 99%
EMS Aggregate SLA Target: 99%
Outage Scheduler Target: 99%
MMS SCED SLA Target: 99.93%
NMMS Target: 97%