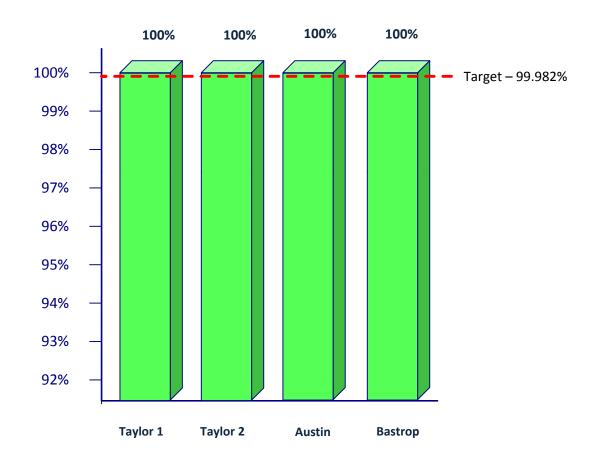

## 2011 Data Center Availability

Year to Date

Outage prevented due to Tier 3 redundancy