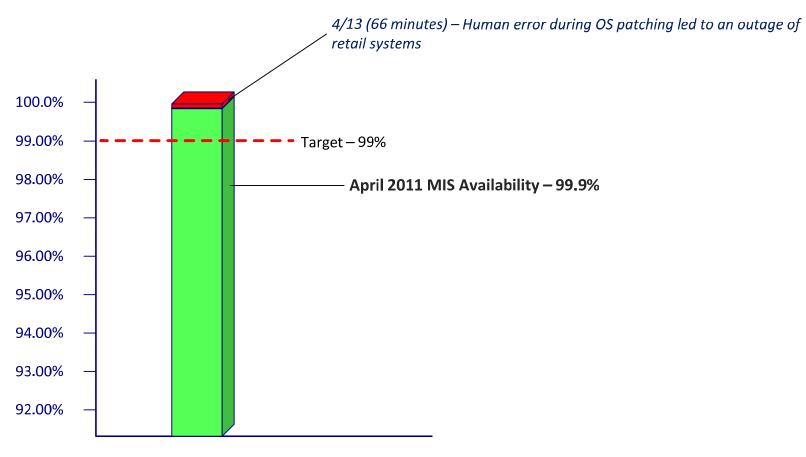

#### **MIS Availability**

## April 2011 MIS Availability Summary

Market Information System (MIS) Availability

#### Retail outage (4/13)

 Human error during Operating System patching caused a 66-minute outage of all Retail systems (transaction processing, TML and MarkeTrak) and retail functionality within MIS