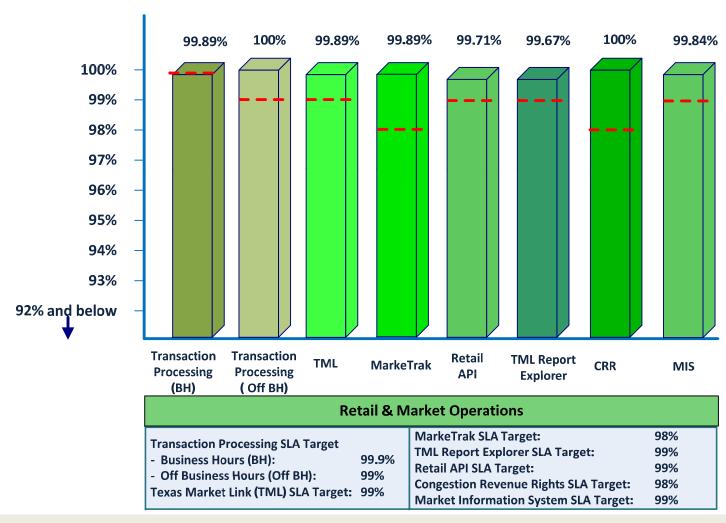

#### 2011 Net Service Availability (Retail and Market Ops)

#### Service Availability:

- ✓ Market Operations IT systems met all SLA targets
- ✓ Market Data Transparency IT systems met all SLA targets
- Nodal Market IT Systems missed one SLA target (MMS SCED)
  - During a planned site failover on 4/5, 15 SCED intervals were missed leading to 99.83% availability
- Retail Market IT systems missed one SLA target (Retail Business Hours)
  - On 4/13, a 66-minute outage occurred due to server maintenance resulting in 99.56% availability for the month

#### Retail outage (4/13)

 Human error during Operating System patching caused a 66-minute outage of all Retail systems (transaction processing, TML and MarkeTrak) and retail functionality within MIS

#### Retail outage and performance degradation (4/15 - 4/20)

- Disk contention within the SAN infrastructure caused numerous retail system issues, including a 120-minute outage of TML on 4/19, and slow system performance on 4/20
- Configuration changes alleviated the messaging backlogs, and returned performance to normal levels
- The Retail Market SLA is being updated to include performance monitoring and reporting of TML