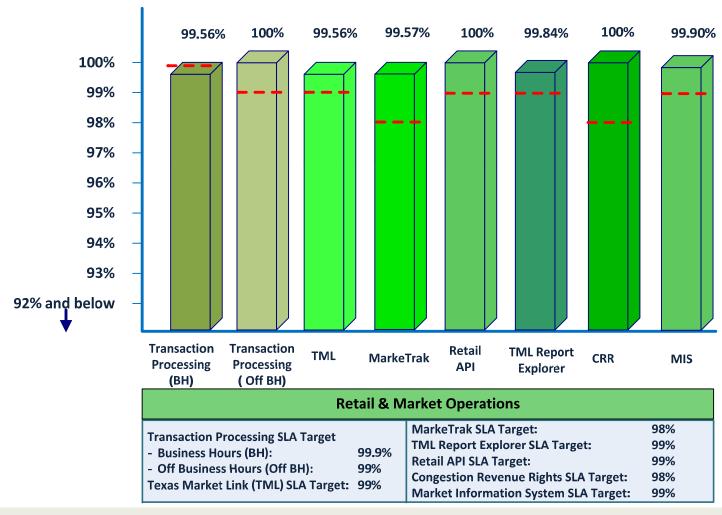

#### **April 2011 Net Service Availability**

#### April 2011 Net Service Availability

#### Service Availability:

- ✓ Market Operations IT systems met all SLA targets
- ✓ Market Data Transparency IT systems met all SLA targets
- Nodal Market IT Systems missed one SLA target (MMS SCED)
  - During a planned site failover on 4/5, 15 SCED intervals were missed leading to 99.83% availability
- Retail Market IT systems missed one SLA target (Retail Business Hours)
  - On 4/13, a 66-minute outage occurred due to server maintenance resulting in 99.56% availability for the month

#### Retail outage (4/13)

 Human error during Operating System patching caused a 66-minute outage of all Retail systems (transaction processing, TML and MarkeTrak) and retail functionality within MIS

#### Retail outage and performance degradation (4/15 - 4/20)

- Disk contention within the SAN infrastructure caused numerous retail system issues, including a 120-minute outage of TML on 4/19, and slow system performance on 4/20
- Configuration changes alleviated the messaging backlogs, and returned performance to normal levels
- The Retail Market SLA is being updated to include performance monitoring and reporting of TML