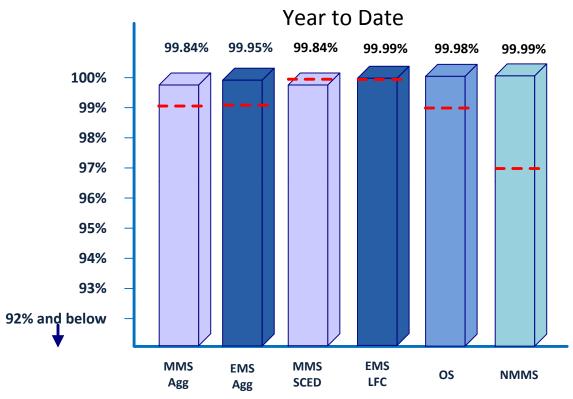

#### 2011 Net Service Availability

Year to Date

#### 2011 Net Service Availability (Grid Ops)

| Grid Operations                                                                         |                                                             |                      |  |  |  |  |  |  |  |
|-----------------------------------------------------------------------------------------|-------------------------------------------------------------|----------------------|--|--|--|--|--|--|--|
| MMS Aggregate SLA Target: 99% EMS Aggregate SLA Target: 99% MMS SCED SLA Target: 99.93% | EMS LFC Target:<br>Outage Scheduler Target:<br>NMMS Target: | 99.93%<br>99%<br>97% |  |  |  |  |  |  |  |