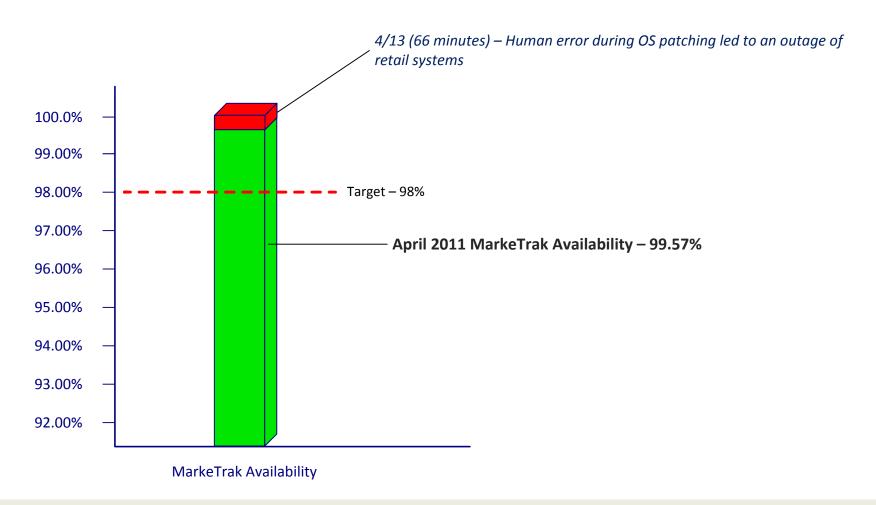

#### MarkeTrak Availability

## April 2011 MarkeTrak Availability Summary

#### Service Availability:

- ✓ Market Operations IT systems met all SLA targets
- ✓ Market Data Transparency IT systems met all SLA targets
- Nodal Market IT Systems missed one SLA target (MMS SCED)
  - During a planned site failover on 4/5, 15 SCED intervals were missed leading to 99.83% availability
- Retail Market IT systems missed one SLA target (Retail Business Hours)
  - On 4/13, a 66-minute outage occurred due to server maintenance resulting in 99.56% availability for the month

#### Retail outage (4/13)

 Human error during Operating System patching caused a 66-minute outage of all Retail systems (transaction processing, TML and MarkeTrak) and retail functionality within MIS