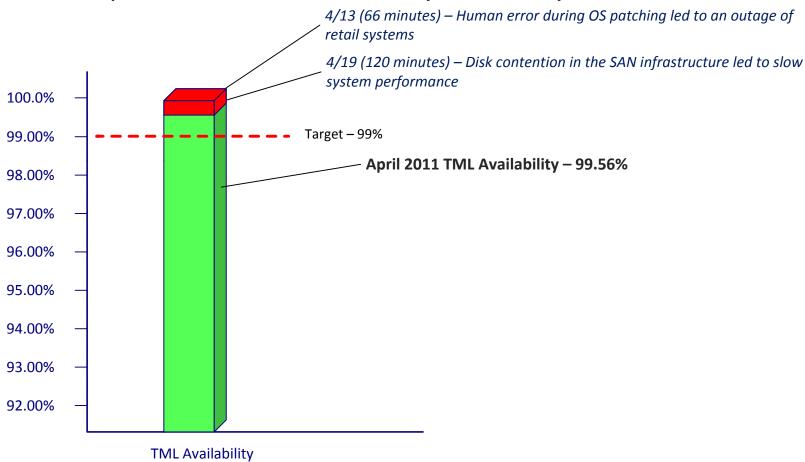

#### Retail outage (4/13)

 Human error during Operating System patching caused a 66-minute outage of all Retail systems (transaction processing, TML and MarkeTrak) and retail functionality within MIS

#### Retail outage and performance degradation (4/15 - 4/20)

- Disk contention within the SAN infrastructure caused numerous retail system issues, including a 120-minute outage of TML on 4/19, and slow system performance on 4/20
- Configuration changes alleviated the messaging backlogs, and returned performance to normal levels
- The Retail Market SLA is being updated to include performance monitoring and reporting of TML

## April 2011 TML Availability Summary