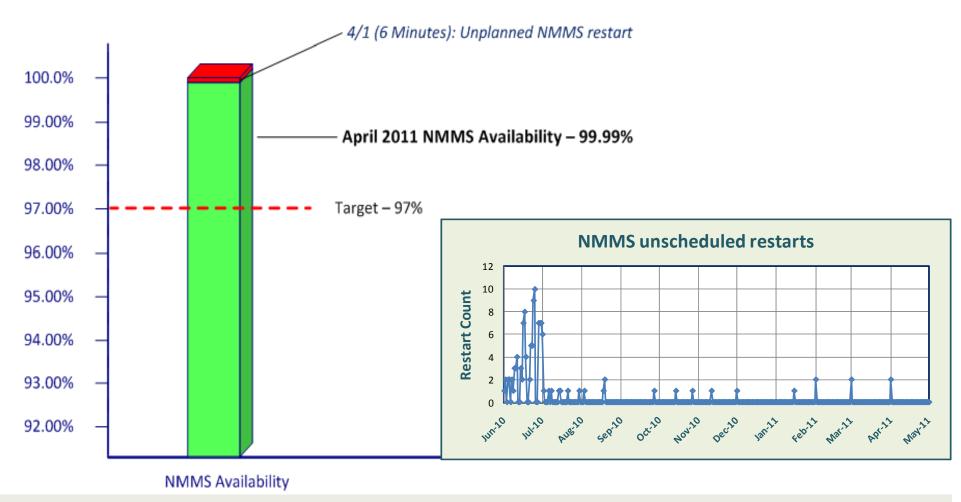

#### **Network Model Management System**

## April 2011 Network Model Management System (NMMS) Availability Summary