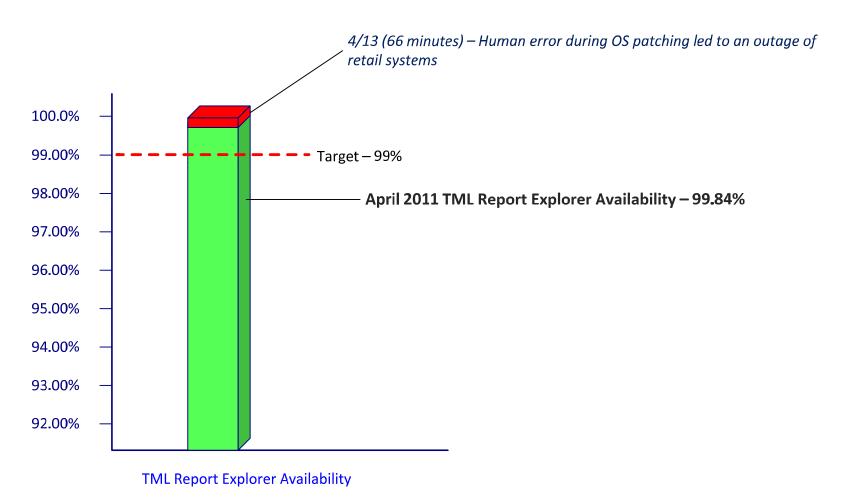

#### **TML Report Explorer Availability**

#### April 2011 TML Report Explorer Availability Summary

#### Service Availability:

- ✓ Market Operations IT systems met all SLA targets
- ✓ Market Data Transparency IT systems met all SLA targets
- Nodal Market IT Systems missed one SLA target (MMS SCED)
  - During a planned site failover on 4/5, 15 SCED intervals were missed leading to 99.83% availability
- Retail Market IT systems missed one SLA target (Retail Business Hours)
  - On 4/13, a 66-minute outage occurred due to server maintenance resulting in 99.56% availability for the month

#### Retail outage (4/13)

 Human error during Operating System patching caused a 66-minute outage of all Retail systems (transaction processing, TML and MarkeTrak) and retail functionality within MIS