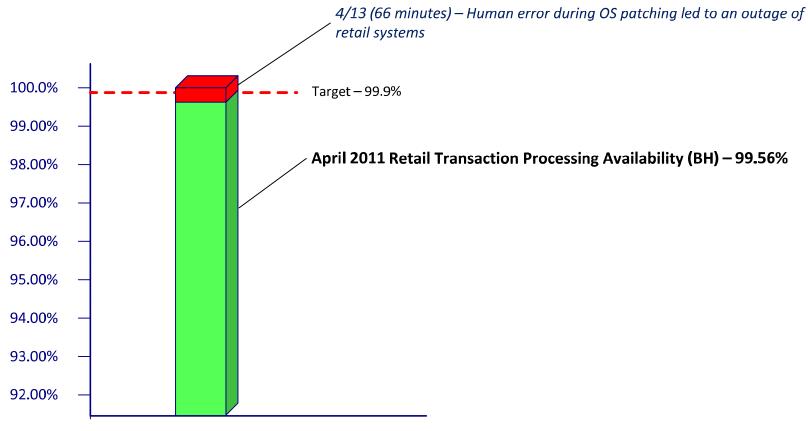

#### Service Availability:

- ✓ Market Operations IT systems met all SLA targets
- ✓ Market Data Transparency IT systems met all SLA targets
- Nodal Market IT Systems missed one SLA target (MMS SCED)
  - During a planned site failover on 4/5, 15 SCED intervals were missed leading to 99.83% availability
- Retail Market IT systems missed one SLA target (Retail Business Hours)
  - On 4/13, a 66-minute outage occurred due to server maintenance resulting in 99.56% availability for the month

#### Retail outage (4/13)

 Human error during Operating System patching caused a 66-minute outage of all Retail systems (transaction processing, TML and MarkeTrak) and retail functionality within MIS

## April 2011 Retail Transaction Processing Availability Summary (Business Hours)