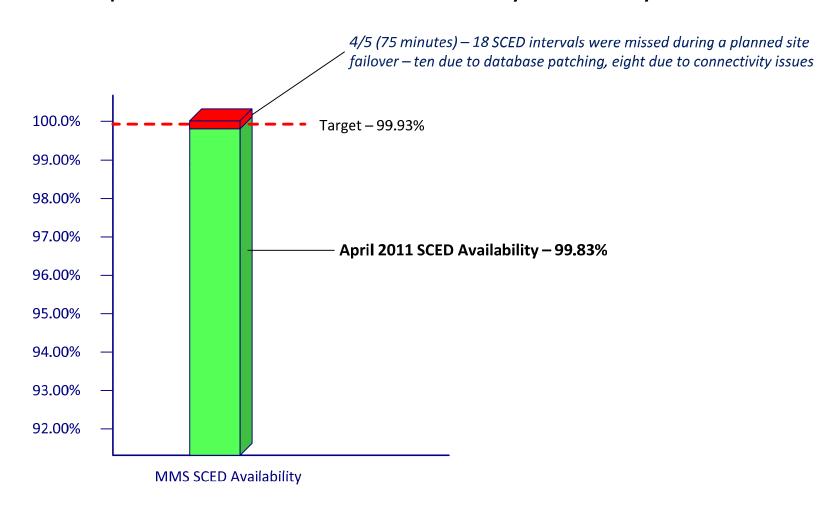

#### **MMS SCED Availability Summary**

#### April 2011 MMS SCED Availability Summary

#### Service Availability:

- ✓ Market Operations IT systems met all SLA targets
- ✓ Market Data Transparency IT systems met all SLA targets
- Nodal Market IT Systems missed one SLA target (MMS SCED)
  - During a planned site failover on 4/5, 15 SCED intervals were missed leading to 99.83% availability
- Retail Market IT systems missed one SLA target (Retail Business Hours)
  - On 4/13, a 66-minute outage occurred due to server maintenance resulting in 99.56% availability for the month

#### Planned Site Failover (4/5)

- During a planned site failover, database patching took longer than expected and eight SCED intervals were missed
- Following database patching, problems establishing connectivity between EMMS applications and the market database led to 10 missed SCED intervals
- Steps have been added to the failover plan to further verify connectivity prior to active site disconnect