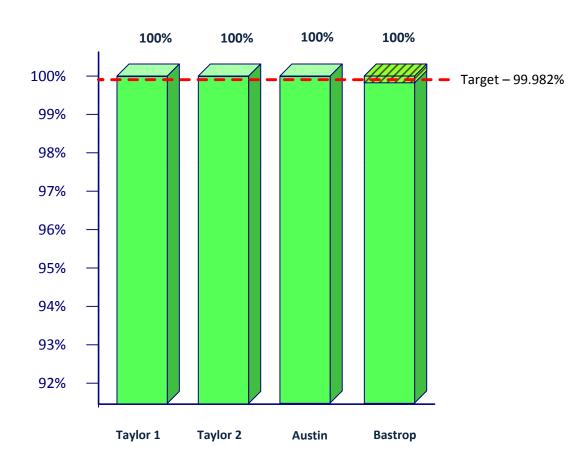

#### **2011 Data Center Availability**

## 2011 Data Center Availability

Year to Date

Outage prevented due to Tier 3 redundancy