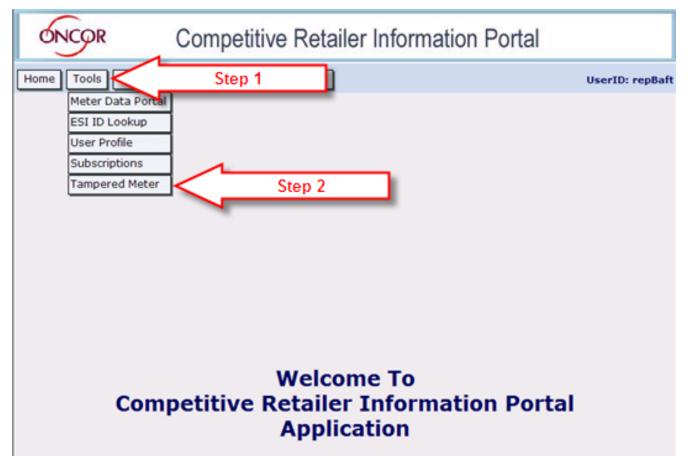

### Tampering Investigation Information

- Centerpoint, TNMP, and Sharyland
  - Utilize ftp sites with same folders to post files to REP of Record
- AEP
  - Utilize the Online Self-Service Portal with documents posted in the same manner of the switch hold lists
- Oncor
  - Utilize Online Self Service Portal

### Tampering Investigation Information (Oncor)

#### <u>https://crip.oncor.com/cripweb/</u>