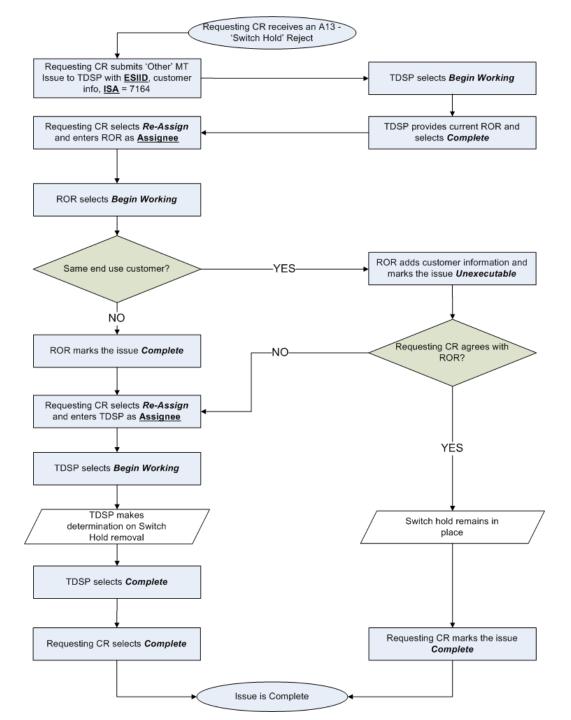

#### 6 Step Process

- Gaining REP creates MarkeTrak issue and assigns to TDSP
- 2. TDSP can accept or reject issue; assigns to Gaining REP with REP of Record identified in response
- 3. Gaining REP assigns to REP of Record
- REP of Record can agree or disagree; assigns to Gaining REP
- 5. Gaining REP assigns to TDSP
- 6. TDSP makes final determination; assigns to Gaining REP

## **Removal of Switch Hold**

#### REP of Record Request

- Per (h)(1) in new PUCT rule language, "The REP via a standard market process shall submit a request to remove the switch-hold once satisfactory payment is received from the retail customer for the back-billings and meter repair and restoration charges."
- REPs will use MarkeTrak process defined in RMG 7.16.4.4

# RMG 7.16.4.4 (REP)

- By 1500 each Business Day, the REP of Record may submit a MarkeTrak issue to the TDSP to remove the switch hold and to remove the ESI ID from the next Business Day's switch hold list provided by the TDSP per Section 7.16.3, Transmission and/or Distribution Service Provider Switch Hold Notification, using the following process:
  - Create an individual MarkeTrak issue for each ESI ID to be removed from the switch hold list using the "Other" subtype;
  - Include the number "71644" in the ISA Number field of the MarkeTrak issue;
  - Populate the ESI ID field; and
  - Assign the issue to the TDSP.

# RMG 7.16.4.4 (TDSP)

- The TDSP, upon receipt of MarkeTrak issue, will perform one of the following:
  - Remove the switch hold; or
  - Reject the issue due to the following:
    - Incorrect MarkeTrak issue subtype;
    - Incorrect ISA Number or ISA Number field is not populated; or
    - Incorrect ESI ID or ESI ID field is not populated.