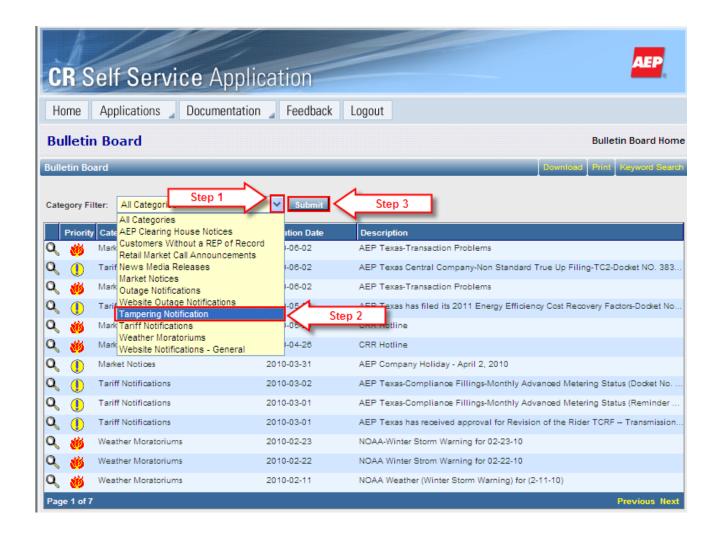

#### Switch-hold List (AEP)

#### Switch-hold List (AEP)

| CRS        | Self Service         | e Application               | AEP                                                                            |
|------------|----------------------|-----------------------------|--------------------------------------------------------------------------------|
| Home       | Applications 🚽 Do    | ocumentation 🚽 Feedback 🛛 I | Logout                                                                         |
| Bulleti    | in Board             |                             | Bulletin Board Home                                                            |
| Bulletin B | oard                 |                             | Download Print Keyword Search                                                  |
| Category F | Filter: Tariff       | Submit                      |                                                                                |
|            |                      | Creation Date               | Description                                                                    |
| 0 0        | Tariff Notifications | 2010-08-02                  | AEP Texas Central Company-Non Standard True Up Filing-TC2-Docket NO. 383       |
| ۹ 🌒        | Tariff Notifications | 2010-05-26                  | AEP Texas has filed its 2011 Energy Efficiency Cost Recovery Factors-Docket No |
| ۹ 🌔        | Tariff Notifications | 2010-03-02                  | AEP Texas-Compliance Fillings-Monthly Advanced Metering Status (Docket No      |
| ۹ 🌒        | Tariff Notifications | 2010-03-01                  | AEP Texas-Compliance Fillings-Monthly Advanced Metering Status (Reminder       |
| ۹ 🌓        | Tariff Notifications | 2010-03-01                  | AEP Texas has received approval for Revision of the Rider TCRF - Transmission  |
| ۹ 🕕        | Tariff Notifications | 2010-01-29                  | AEP Texas Central Company has received approval of the adjusted Transition C   |
| Q D        | Tariff Notifications | 2010-01-29                  | AEP Texas Central Company has received approval of the adjusted Transition C   |
| Q D        | Tariff Notifications | 2010-01-28                  | AEP Texas – Compliance Filings- Monthly Advanced Metering Status               |
| Q D        | Tariff Notifications | 2009-12-30                  | AEP Texas has received approval of the 2010 Energy Efficiency Cost Recovery    |
| Q 👸        | Tariff Notifications | 2009-12-03                  | PUCT approves AEP Texas deployment plan for smart meters                       |
| 0. #       | Tariff Notifications | 2009-11-13                  | AMS and SIA Settlement Agreements in Dockets Nos. 36924 and 36928              |
| Q D        | Tariff Notifications | 2009-11-02                  | AEP Texas Central Company – 2 New Municipal Street Light Rate Codes            |
| Q 0        | Tariff Notifications | 2009-09-02                  | AEP Texas has received approval for Revision of the Rider TCRF - Transmission  |
| Page 1 of  | 2                    |                             | Previous Next                                                                  |