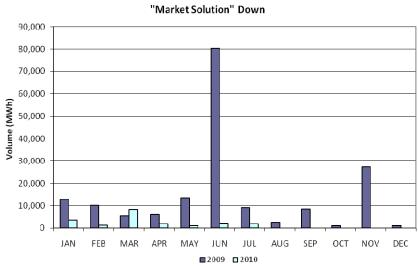

# **Energy Services**

#### Total Market Volume (GWh)



#### **Natural Gas**

#### Natural Gas Price Index (\$/MMBTU)



### **Balancing Energy Services - Volume and Cost**









# **Capacity Cost - OOMC**





### **Local Congestion Volume**









# **Local Congestion Costs**









#### **Load Zone Price Data**

## **Total Load Weighted Average Price (\$/MWH)\***

[MCPE weighted by Total Zonal Load]

| LOAD ZONE | Jul<br><u>2009</u> | June<br><u>2010</u> | May<br><u>2010</u> | Apr<br><u>2010</u> | Mar<br><u>2010</u> | Feb<br>2010 | Jan<br><u>2010</u> |
|-----------|--------------------|---------------------|--------------------|--------------------|--------------------|-------------|--------------------|
| South     | \$41.39            | \$43.20             | \$35.50            | \$32.54            | \$33.43            | \$47.56     | \$44.43            |
| North     | \$41.36            | \$43.12             | \$35.54            | \$32.96            | \$34.22            | \$47.57     | \$42.96            |
| Houston   | \