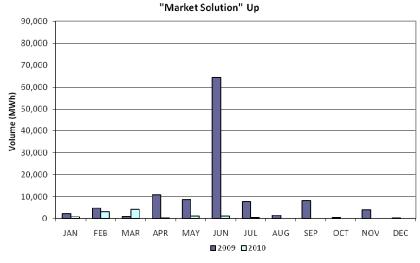

# **Energy Services**

#### Total Market Volume (GWh)



#### **Natural Gas**

#### Natural Gas Price Index (\$/MMBTU)



### **Balancing Energy Services - Volume and Cost**









# **Capacity Cost - OOMC**





### **Local Congestion Volume**









# **Local Congestion Costs**









#### **Load Zone Price Data**

## **Total Load Weighted Average Price (\$/MWH)\***

[MCPE weighted by Total Zonal Load]

| LOAD ZONE | Jul<br><u>2009</u> | June<br><u>2010</u> | May<br><u>2010</u> | Apr<br><u>2010</u> | Mar<br><u>2010</u> | Feb<br>2010 | Jan<br><u>2010</u> |
|-----------|--------------------|---------------------|--------------------|--------------------|--------------------|-------------|--------------------|
| South     | \$41.39            | \$43.20             | \$35.50            | \$32.54            | \$33.43            | \$47.56     | \$44.43            |
| North     | \$41.36            | \$43.12             | \$35.54            | \$32.96            | \$34.22            | \$47.57     | \$42.96            |
| Houston   |