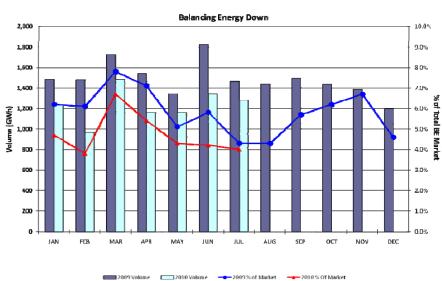

# **Energy Services**

#### Total Market Volume (GWh)



#### **Natural Gas**

#### Natural Gas Price Index (\$/MMBTU)



### **Balancing Energy Services - Volume and Cost**









# **Capacity Cost - OOMC**





### **Local Congestion Volume**









# **Local Congestion Costs**









#### **Load Zone Price Data**

## **Total Load Weighted Average Price (\$/MWH)\***

[MCPE weighted by Total Zonal Load]

| LOAD ZONE | Jul<br><u>2009</u> | June<br><u>2010</u> | May<br><u>2010</u> | Apr<br><u>2010</u> | Mar<br><u>2010</u> | Feb<br>2010 | Jan<br><u>2010</u> |
|-----------|--------------------|---------------------|--------------------|--------------------|--------------------|-------------|--------------------|
| South     | \$41.39            | \$43.20             | \$35.50            | \$32.54            | \$33.43            | \$47.56     | \$44.43            |
| North     | \$41.36            | \$43.12             | \$35.54            | \$32.96            |