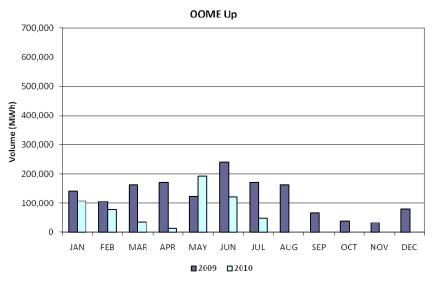

# **Energy Services**

#### Total Market Volume (GWh)



#### **Natural Gas**

#### Natural Gas Price Index (\$/MMBTU)



### **Balancing Energy Services - Volume and Cost**









# **Capacity Cost - OOMC**





### **Local Congestion Volume**









# **Local Congestion Costs**









#### **Load Zone Price Data**

## **Total Load Weighted Average Price (\$/MWH)\***

[MCPE weighted by Total Zonal Load]

| LOAD ZONE | Jul<br><u>2009</u> | June<br><u>2010</u> | May<br><u>2010</u> | Apr<br><u>2010</u> | Mar<br><u>2010</u> | Feb<br>2010 | Jan<br><u>2010</u> |
|-----------|--------------------|---------------------|--------------------|--------------------|--------------------|-------------|--------------------|
| South     | \$41.39            | \$43.20             | \$35.50            | \$32.54            | \$33.43            | \$47.56     | \$44.43            |
| North     | \$41.36            | \$43.12             | \$35.54            | \$32.96            | \$34.22            | \$47.57     | \$42.96            |
| Houston   | \$4