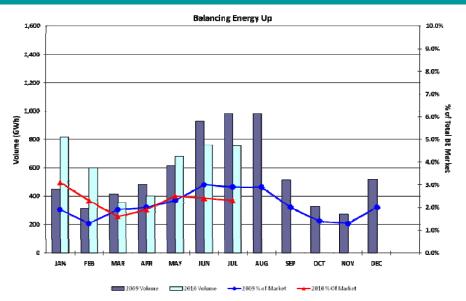

# **Energy Services**

#### Total Market Volume (GWh)



#### **Natural Gas**

#### Natural Gas Price Index (\$/MMBTU)



### **Balancing Energy Services - Volume and Cost**









# **Capacity Cost - OOMC**





### **Local Congestion Volume**









# **Local Congestion Costs**









#### **Load Zone Price Data**

## **Total Load Weighted Average Price (\$/MWH)\***

[MCPE weighted by Total Zonal Load]

| LOAD ZONE | Jul<br><u>2009</u> | June<br><u>2010</u> | May<br><u>2010</u> | Apr<br><u>2010</u> | Mar<br><u>2010</u> | Feb<br>2010 | Jan<br><u>2010</u> |
|-----------|--------------------|---------------------|--------------------|--------------------|--------------------|-------------|--------------------|
| South     | \$41.39            | \$43.20             | \$35.50            | \$32.54            | \$33.43            | \$47.56     | \$44.43            |
| North     | \$41.36            | \$43.12             | \$35.54            | \$32.96