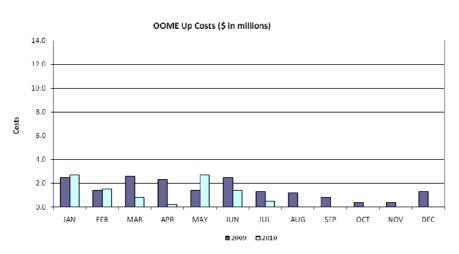

# **Energy Services**

#### Total Market Volume (GWh)



#### **Natural Gas**

#### Natural Gas Price Index (\$/MMBTU)



### **Balancing Energy Services - Volume and Cost**









# **Capacity Cost - OOMC**





### **Local Congestion Volume**









# **Local Congestion Costs**









#### **Load Zone Price Data**

## **Total Load Weighted Average Price (\$/MWH)\***

[MCPE weighted by Total Zonal Load]

| LOAD ZONE | Jul<br><u>2009</u> | June<br><u>2010</u> | May<br><u>2010</u> | Apr<br><u>2010</u> | Mar<br><u>2010</u> | Feb<br>2010 | Jan<br><u>2010</u> |
|-----------|--------------------|---------------------|--------------------|--------------------|--------------------|-------------|--------------------|
| South     | \$41.39            | \$43.20             | \$35.50            | \$32.54            | \$33.43            | \$47.56     | \$44.43            |
| North     | \$41.36            | \$43.12             | \$35.54            | \$32.96            | \$34.22            | \$47.57     | \$42.96            |
| Houston   | \$41.60            | \$43.37