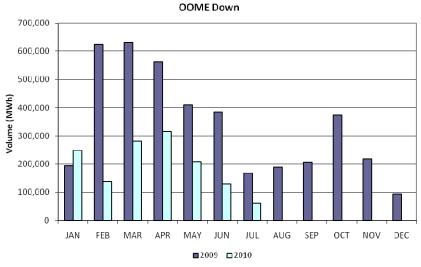

# **Energy Services**

#### Total Market Volume (GWh)



#### **Natural Gas**

#### Natural Gas Price Index (\$/MMBTU)



### **Balancing Energy Services - Volume and Cost**









# **Capacity Cost - OOMC**





### **Local Congestion Volume**









# **Local Congestion Costs**









#### **Load Zone Price Data**

## **Total Load Weighted Average Price (\$/MWH)\***

[MCPE weighted by Total Zonal Load]

| LOAD ZONE | Jul<br><u>2009</u> | June<br><u>2010</u> | May<br><u>2010</u> | Apr<br><u>2010</u> | Mar<br><u>2010</u> | Feb<br>2010 | Jan<br><u>2010</u> |
|-----------|--------------------|---------------------|--------------------|--------------------|--------------------|-------------|--------------------|
| South     | \$41.39            | \$43.20             | \$35.50            | \$32.54            | \$33.43            | \$47.56     | \$44.43            |
| North     | \$41.36            | \$43.12             | \$35.54            | \$32.96            | \$34.22            | \$47.57     | \$42.96            |
| Houston   | \$41.