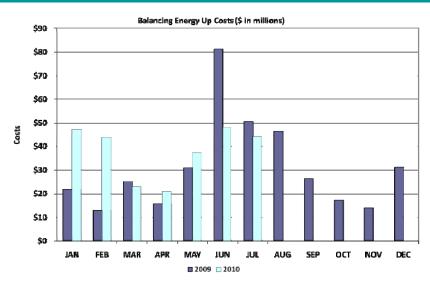

# **Energy Services**

#### Total Market Volume (GWh)



#### **Natural Gas**

#### Natural Gas Price Index (\$/MMBTU)



### **Balancing Energy Services - Volume and Cost**









# **Capacity Cost - OOMC**





### **Local Congestion Volume**









# **Local Congestion Costs**









#### **Load Zone Price Data**

## **Total Load Weighted Average Price (\$/MWH)\***

[MCPE weighted by Total Zonal Load]

| LOAD ZONE | Jul<br><u>2009</u> | June<br><u>2010</u> | May<br><u>2010</u> | Apr<br><u>2010</u> | Mar<br><u>2010</u> | Feb<br>2010 | Jan<br><u>2010</u> |
|-----------|--------------------|---------------------|--------------------|--------------------|--------------------|-------------|--------------------|
| South     | \$41.39            | \$43.20             | \$35.50            | \$32.54            | \$33.43            | \$47.56     | \$44.43            |
| North     | \$41.36            | \$43.12             | \$35.54            | \$32.96