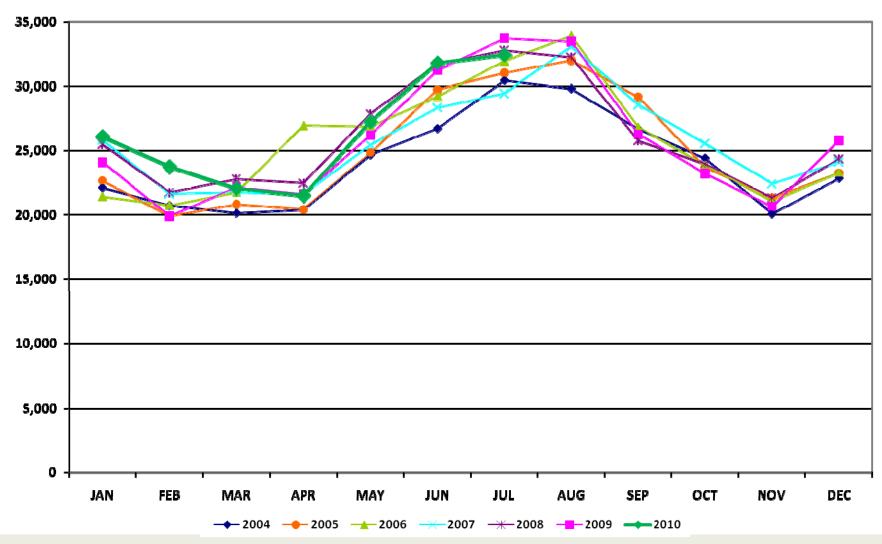

# **Energy Services**

#### Total Market Volume (GWh)



#### **Natural Gas**

#### Natural Gas Price Index (\$/MMBTU)



### **Balancing Energy Services - Volume and Cost**









# **Capacity Cost - OOMC**





### **Local Congestion Volume**









# **Local Congestion Costs**









#### **Load Zone Price Data**

## **Total Load Weighted Average Price (\$/MWH)\***

[MCPE weighted by Total Zonal Load]

| LOAD ZONE | Jul<br><u>2009</u> | June<br><u>2010</u> | May<br><u>2010</u> | Apr<br><u>2010</u> | Mar<br><u>2010</u> | Feb<br>2010 | Jan<br><u>2010</u> |
|-----------|--------------------|---------------------|--------------------|--------------------|--------------------|-------------|--------------------|
| South     | \$41.39            | \$43.20             | \$35.50            | \$32.54            | \$33.43            | \$47.56