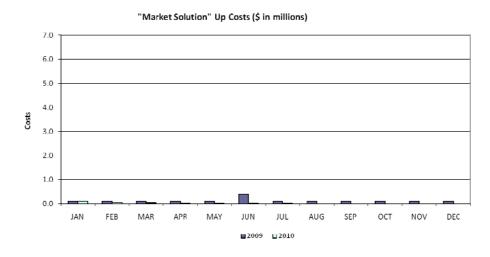

# **Energy Services**

#### Total Market Volume (GWh)



#### **Natural Gas**

#### Natural Gas Price Index (\$/MMBTU)



### **Balancing Energy Services - Volume and Cost**









# **Capacity Cost - OOMC**





### **Local Congestion Volume**









# **Local Congestion Costs**









#### **Load Zone Price Data**

## **Total Load Weighted Average Price (\$/MWH)\***

[MCPE weighted by Total Zonal Load]

| LOAD ZONE | Jul<br><u>2009</u> | June<br><u>2010</u> | May<br><u>2010</u> | Apr<br><u>2010</u> | Mar<br><u>2010</u> | Feb<br>2010 | Jan<br><u>2010</u> |
|-----------|--------------------|---------------------|--------------------|--------------------|--------------------|-------------|--------------------|
| South     | \$41.39            | \$43.20             | \$35.50            | \$32.54            | \$33.43            | \$47.56     | \$44.43            |
| North     | \$41.36            | \$43.12             | \$35.54            | \$32.96            | \$34.22            | \$47.57     | \$42.96            |
| Houston   | \$41.60            | \$43.37