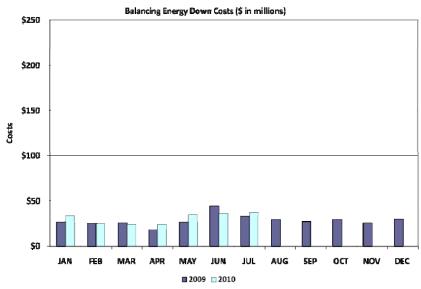

# **Energy Services**

#### Total Market Volume (GWh)



#### **Natural Gas**

#### Natural Gas Price Index (\$/MMBTU)



### **Balancing Energy Services - Volume and Cost**









# **Capacity Cost - OOMC**





### **Local Congestion Volume**









# **Local Congestion Costs**









#### **Load Zone Price Data**

## **Total Load Weighted Average Price (\$/MWH)\***

[MCPE weighted by Total Zonal Load]

| LOAD ZONE | Jul<br><u>2009</u> | June<br><u>2010</u> | May<br><u>2010</u> | Apr<br><u>2010</u> | Mar<br><u>2010</u> | Feb<br>2010 | Jan<br><u>2010</u> |
|-----------|--------------------|---------------------|--------------------|--------------------|--------------------|-------------|--------------------|
| South     | \$41.39            | \$43.20             | \$35.50            | \$32.54            | \$33.43            | \$47.56     | \$44.43            |
| North     | \$41.36            | \$43.12             | \$35.54            | \$32.96            | \$