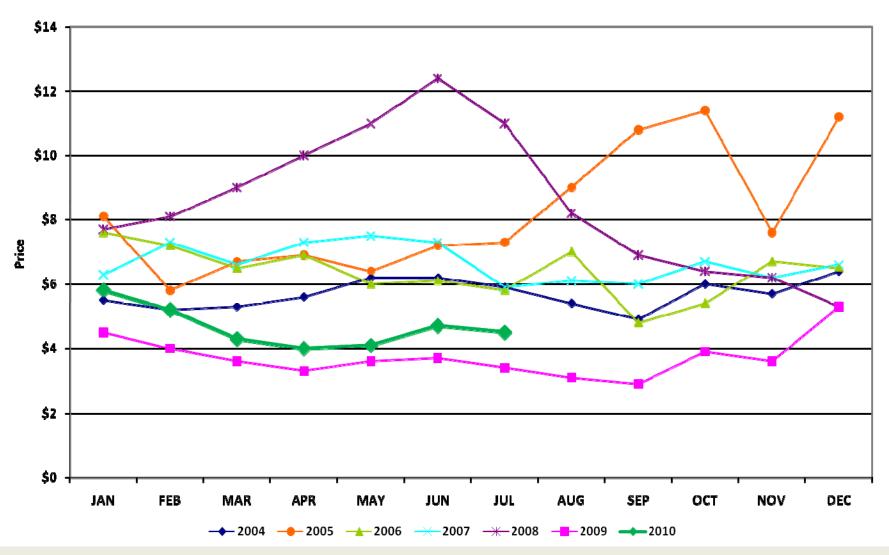

# **Energy Services**

#### Total Market Volume (GWh)



#### **Natural Gas**

#### Natural Gas Price Index (\$/MMBTU)



### **Balancing Energy Services - Volume and Cost**









# **Capacity Cost - OOMC**





### **Local Congestion Volume**









# **Local Congestion Costs**









#### **Load Zone Price Data**

## **Total Load Weighted Average Price (\$/MWH)\***

[MCPE weighted by Total Zonal Load]

| LOAD ZONE | Jul<br><u>2009</u> | June<br><u>2010</u> | May<br><u>2010</u> | Apr<br><u>2010</u> | Mar<br><u>2010</u> | Feb<br>2010 | Jan<br><u>2010</u> |
|-----------|--------------------|---------------------|--------------------|--------------------|--------------------|-------------|--------------------|
| South     | \$41.39            | \$43.20             | \$35.50            | \$32.54            | \$33.43            | \$47.56     | \$44.43            |
| North     | \$41.36            | \$43.