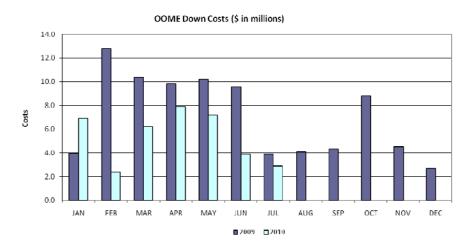

# **Energy Services**

#### Total Market Volume (GWh)



#### **Natural Gas**

#### Natural Gas Price Index (\$/MMBTU)



### **Balancing Energy Services - Volume and Cost**









# **Capacity Cost - OOMC**





### **Local Congestion Volume**









# **Local Congestion Costs**









#### **Load Zone Price Data**

## **Total Load Weighted Average Price (\$/MWH)\***

[MCPE weighted by Total Zonal Load]

| LOAD ZONE | Jul<br><u>2009</u> | June<br><u>2010</u> | May<br><u>2010</u> | Apr<br><u>2010</u> | Mar<br><u>2010</u> | Feb<br>2010 | Jan<br><u>2010</u> |
|-----------|--------------------|---------------------|--------------------|--------------------|--------------------|-------------|--------------------|
| South     | \$41.39            | \$43.20             | \$35.50            | \$32.54            | \$33.43            | \$47.56     | \$44.43            |
| North     | \$41.36            | \$43.12             | \$35.54            | \$32.96            | \$34.22            | \$47.57     | \$42.96            |
| Houston   | \$41.60            | \$43.37             |