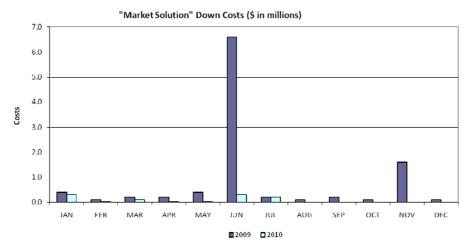

# **Energy Services**

#### Total Market Volume (GWh)



#### **Natural Gas**

#### Natural Gas Price Index (\$/MMBTU)



### **Balancing Energy Services - Volume and Cost**









# **Capacity Cost - OOMC**





### **Local Congestion Volume**









# **Local Congestion Costs**









#### **Load Zone Price Data**

## **Total Load Weighted Average Price (\$/MWH)\***

[MCPE weighted by Total Zonal Load]

| LOAD ZONE | Jul<br><u>2009</u> | June<br><u>2010</u> | May<br><u>2010</u> | Apr<br><u>2010</u> | Mar<br><u>2010</u> | Feb<br>2010 | Jan<br><u>2010</u> |
|-----------|--------------------|---------------------|--------------------|--------------------|--------------------|-------------|--------------------|
| South     | \$41.39            | \$43.20             | \$35.50            | \$32.54            | \$33.43            | \$47.56     | \$44.43            |
| North     | \$41.36            | \$43.12             | \$35.54            | \$32.96            | \$34.22            | \$47.57     | \$42.96            |
| Houston   | \$41.60            | \$43.37