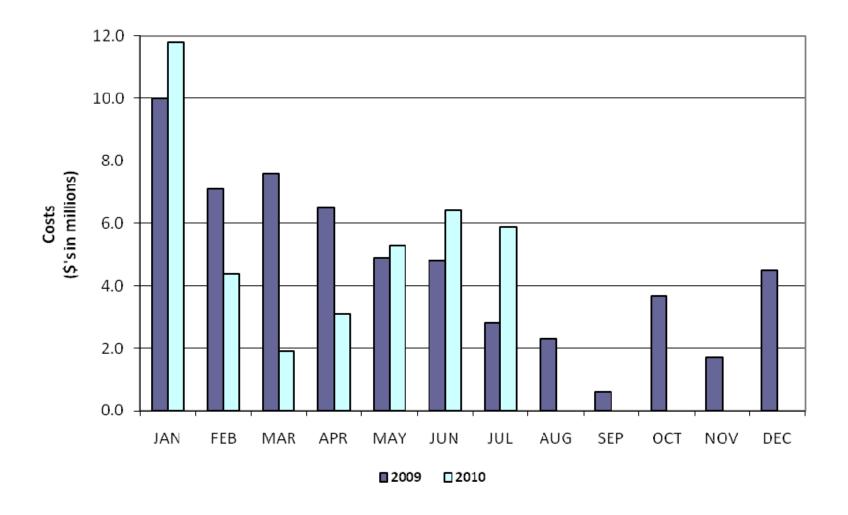

# **Energy Services**

#### Total Market Volume (GWh)



#### **Natural Gas**

#### Natural Gas Price Index (\$/MMBTU)



### **Balancing Energy Services - Volume and Cost**









# **Capacity Cost - OOMC**





### **Local Congestion Volume**









# **Local Congestion Costs**









#### **Load Zone Price Data**

## **Total Load Weighted Average Price (\$/MWH)\***

[MCPE weighted by Total Zonal Load]

| LOAD ZONE | Jul<br><u>2009</u> | June<br><u>2010</u> | May<br><u>2010</u> | Apr<br><u>2010</u> | Mar<br><u>2010</u> | Feb<br>2010 | Jan<br><u>2010</u> |
|-----------|--------------------|---------------------|--------------------|--------------------|--------------------|-------------|--------------------|
| South     | \$41.39            | \$43.20             | \$35.50            | \$32.54            | \$33.43            | \$47.56     | \$44.43            |
| North     | \$41.36            | \$43.12             | \$35.54            | \$32.96            | \$34.22            | \$47.57