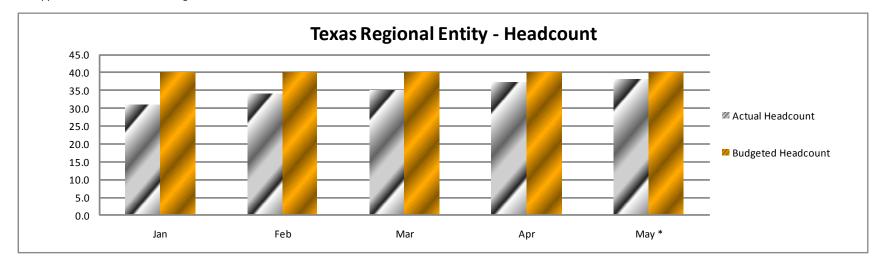

## Texas Regional Entity Headcount Statutory & Non-Statutory Combined For The Month Ended May 31, 2010

|                       | Jan  | Feb  | Mar  | Apr  | May * | Jun | Jul | Aug | Sep | Oct | Nov | Dec |
|-----------------------|------|------|------|------|-------|-----|-----|-----|-----|-----|-----|-----|
| Actual Headcount      | 31.0 | 34.0 | 35.0 | 37.0 | 38.0  |     |     |     |     |     |     |     |
| Budgeted Headcount    | 40.0 | 40.0 | 40.0 | 40.0 | 40.0  |     |     |     |     |     |     |     |
| Variance Under/(Over) | 9.0  | 6.0  | 5.0  | 3.0  | 2.0   |     |     | •   |     |     |     |     |

<sup>\*</sup> Approved 2010 headcount budget, does not include interns and consultants