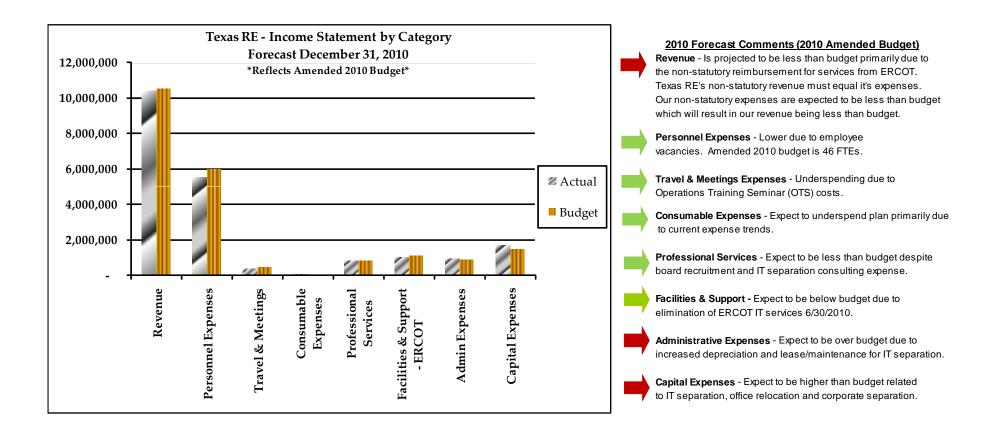

#### **Forecast Annual Operating Summary\***

\*2010 Amended Budget as Basis

#### **2010 Operating Summary**

### Texas Regional Entity Income Statement Statutory & Non-Statutory Consolidated For the Period Ended May 31, 2010 Unaudited Management Report

|                                                     |                                                                  | This is Based on the Original approved 2010<br>Period to Date |         |            |                     |           | t          | This is based on the NEW Amended 2010 Budget |            |            |  |
|-----------------------------------------------------|------------------------------------------------------------------|---------------------------------------------------------------|---------|------------|---------------------|-----------|------------|----------------------------------------------|------------|------------|--|
|                                                     |                                                                  |                                                               |         |            | <u>Year to Date</u> |           |            | Forecast Amended 2010                        |            |            |  |
| Group Rollup                                        | Group Rollup Group Rollup Name                                   |                                                               | Budget  | Difference | Actual              | Budget    | Difference | Expenses                                     | Budget     | Difference |  |
| Revenue                                             | 1- Statutory Revenue                                             | 555,031                                                       | 555,031 | -          | 2,775,157           | 2,775,157 | -          | 9,171,340                                    | 9,171,340  | -          |  |
|                                                     | 2- Non-Statutory Revenue                                         | 48,179                                                        | 120,619 | (72,441)   | 251,445             | 482,477   | (231,031)  |                                              | 1,183,879  | (151,858)  |  |
|                                                     | 3-Workshops                                                      | 648                                                           | -       | 648        | 179,949             | 180,000   | (51)       |                                              | 180,000    | -          |  |
|                                                     | 4-Interest Income                                                | 101                                                           | 167     | (66)       | 196                 | 833       | (638)      |                                              | 2,000      | (1,530)    |  |
| Total Revenue                                       |                                                                  | 603,959                                                       | 675,817 | (71,859)   | 3,206,747           | 3,438,467 | (231,720)  | 10,383,832                                   | 10,537,220 | (153,388)  |  |
| Danasanal                                           | 10-Salaries                                                      | 337.360                                                       | 337.996 | 636        | 1,428,788           | 1.578.998 | 150,210    | 4,095,957                                    | 4.498.395  | 402,438    |  |
| Personnel                                           |                                                                  |                                                               |         |            |                     |           |            |                                              |            |            |  |
|                                                     | 11-Payroll Taxes                                                 | 24,511                                                        | 23,758  | (752)      | 115,267             | 123,832   | 8,565      | 332,240                                      | 356,162    | 23,922     |  |
|                                                     | 12-Employee Benefits                                             | 49,763                                                        | 48,236  | (1,527)    | 184,179             | 197,864   | 13,685     | 446,433                                      | 481,896    | 35,463     |  |
| 13-Saving and Retirement                            |                                                                  | 40,844                                                        | 39,591  | (1,253)    | 185,788             | 199,593   | 13,805     | 609,064                                      | 645,949    | 36,885     |  |
| Total Personnel                                     | 20 Martines & Testeles                                           | 452,478                                                       | 449,581 | 2,896      | 1,914,023           | 2,100,287 | (186,265)  |                                              | 5,982,402  | 498,707    |  |
| Travel & Meetings                                   | 20-Meetings & Training                                           | (349)                                                         | 20,000  | 20,349     | 125,642             | 200,000   | 74,358     | 183,600                                      | 233,600    | 50,000     |  |
| Tatal Tassal O Maratin as                           | 30-Travel                                                        | 10,724                                                        | 21,657  | 10,933     | 51,403              | 96,720    | 45,317     | 173,715                                      | 195,016    | 21,301     |  |
| Total Travel & Meetings                             | 40 Office Complies                                               | 10,375                                                        | 41,657  | (31,282)   | 177,045             | 296,720   | (119,675)  |                                              | 428,616    | 71,301     |  |
| Consumables                                         | 40-Office Supplies                                               | 280                                                           | 1,300   | 1,020      | 3,213               | 6,651     | 3,437      | 12,392                                       | 14,500     | 2,108      |  |
|                                                     | 41-Postage & Shipping                                            | 175                                                           | 815     | 640        | 1,548               | 4,075     | 2,527      | 9,768                                        | 11,280     | 1,512      |  |
|                                                     | 42-Telecommunications                                            | 1,353                                                         | 1,200   | (153)      | 6,220               | 5,640     | (580)      |                                              | 15,040     | 815        |  |
|                                                     | 43-Printing & Copying                                            | 4 000                                                         | 350     | 350        | 6,730               | 1,750     | (4,980)    |                                              | 8,602      | (4,349)    |  |
| Total Consumables                                   |                                                                  | 1,808                                                         | 3,665   | (1,857)    | 17,710              | 18,116    | (406)      | 49,336                                       | 49,422     | 86         |  |
|                                                     | Equipment & Maintenance 50-Equipment Maintenance                 |                                                               | -       |            | 833                 |           |            |                                              |            | <u> </u>   |  |
| Professional Services & Consultin                   | rofessional Services & Consulting 60-Professional Services-Legal |                                                               | 29,166  | 21,451     | 46,041              | 145,831   | 99,790     | 350,000                                      | 440,000    | 90,000     |  |
|                                                     | 61-Professional Services-Auditing & Acctg Service                | 2,941                                                         | 4,375   | 1,434      | 16,609              | 22,531    | 5,922      | 46,997                                       | 217,010    | 170,013    |  |
| 62-Professional Services-Other                      |                                                                  | 26,811                                                        | 1,000   | (25,811)   | 330,961             | 44,900    | (286,061)  |                                              | 154,629    | (249,067)  |  |
| Total Professional Services & Consulting            |                                                                  | 37,468                                                        | 34,541  | 2,926      | 393,612             | 213,262   | 180,350    | 800,693                                      | 811,639    | 10,946     |  |
| Facilities & Support - ERCOT                        | 70-Rent & Improvements                                           | 32,500                                                        | 32,500  | -          | 162,500             | 162,500   | -          | 390,000                                      | 429,265    | 39,265     |  |
|                                                     | 71-Support (HR, Treas, Finance, BOD)                             | 35,066                                                        | 38,461  | 3,396      | 160,013             | 192,307   | 32,293     | 457,242                                      | 479,520    | 22,279     |  |
| 72-IT/MIS Support & Services                        |                                                                  | 25,703                                                        | 27,905  | 2,202      | 118,787             | 139,525   | 20,737     | 136,059                                      | 167,430    | 31,371     |  |
| Total Facilities & Support - ERCOT                  |                                                                  | 93,269                                                        | 98,866  | (5,597)    | 441,300             | 494,331   | (53,031)   |                                              | 1,076,215  | 92,915     |  |
| Administrative                                      | 73-IT/MIS Projects, Purchases & Maint.                           | 11,767                                                        | 16,829  | 5,062      | 57,835              | 84,143    | 26,309     | 502,188                                      | 462,791    | (39,397)   |  |
|                                                     | 74-Employee Training                                             | 1,130                                                         | 1,725   | 595        | 3,085               | 7,340     | 4,255      | 25,500                                       | 25,500     | -          |  |
|                                                     | 80-Depreciation Expense                                          | 10,791                                                        | 15,259  | 4,468      | 53,954              | 76,295    | 22,341     | 373,119                                      | 329,657    | (43,462)   |  |
|                                                     | 90-Miscellaneous Other                                           | 1,060                                                         | 300     | (760)      | 2,378               | 4,000     | 1,622      | 4,392                                        | 48,226     | 43,834     |  |
| Total Administrative Expenses                       |                                                                  | 24,748                                                        | 34,863  | (10,116)   | 117,251             | 171,778   | (54,526)   | 905,199                                      | 866,173    | (39,026)   |  |
| Total Operating Expenses                            |                                                                  | 620,145                                                       | 663,174 | (43,029)   | 3,061,774           | 3,294,494 | (232,719)  | 8,579,539                                    | 9,214,467  | 634,929    |  |
| Non-Operating Expenses                              | Capital Expenses                                                 | 199,654                                                       | 32,741  | (166,914)  | 263,121             | 163,703   | (99,419)   | 1,692,886                                    | 1,480,715  | (212,171)  |  |
| Grand Total of Expenses (Operating & Non-Operating) |                                                                  | 819,799                                                       | 741,658 | 78,141     | 3,324,895           | 3,458,196 | (133,301)  | 10,272,425                                   | 10,695,182 | 422,758    |  |