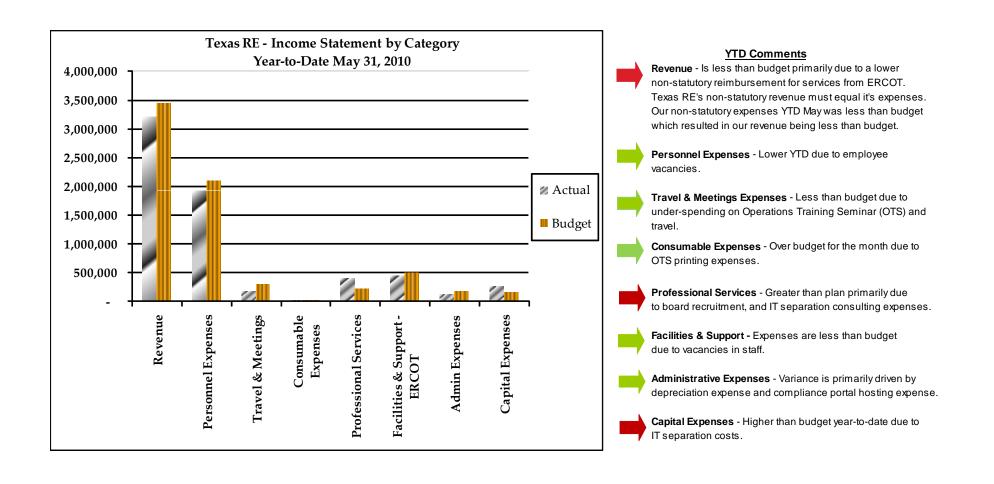

#### **YTD Operating Summary**

### Texas Regional Entity Income Statement Statutory & Non-Statutory Consolidated For the Period Ended May 31, 2010 Unaudited Management Report

|                                                     |                                                                  | This is Based on the Original approved 2010<br>Period to Date |         |            |                     |           | t          | This is based on the NEW Amended 2010 Budget |            |            |  |
|-----------------------------------------------------|------------------------------------------------------------------|---------------------------------------------------------------|---------|------------|---------------------|-----------|------------|----------------------------------------------|------------|------------|--|
|                                                     |                                                                  |                                                               |         |            | <u>Year to Date</u> |           |            | Forecast Amended 2010                        |            |            |  |
| Group Rollup                                        | Group Rollup Group Rollup Name                                   |                                                               | Budget  | Difference | Actual              | Budget    | Difference | Expenses                                     | Budget     | Difference |  |
| Revenue                                             | 1- Statutory Revenue                                             | 555,031                                                       | 555,031 | -          | 2,775,157           | 2,775,157 | -          | 9,171,340                                    | 9,171,340  | -          |  |
|                                                     | 2- Non-Statutory Revenue                                         | 48,179                                                        | 120,619 | (72,441)   | 251,445             | 482,477   | (231,031)  |                                              | 1,183,879  | (151,858)  |  |
|                                                     | 3-Workshops                                                      | 648                                                           | -       | 648        | 179,949             | 180,000   | (51)       |                                              | 180,000    | -          |  |
|                                                     | 4-Interest Income                                                | 101                                                           | 167     | (66)       | 196                 | 833       | (638)      |                                              | 2,000      | (1,530)    |  |
| Total Revenue                                       |                                                                  | 603,959                                                       | 675,817 | (71,859)   | 3,206,747           | 3,438,467 | (231,720)  | 10,383,832                                   | 10,537,220 | (153,388)  |  |
| Danasanal                                           | 10-Salaries                                                      | 337.360                                                       | 337.996 | 636        | 1,428,788           | 1.578.998 | 150,210    | 4,095,957                                    | 4.498.395  | 402,438    |  |
| Personnel                                           |                                                                  |                                                               |         |            |                     |           |            |                                              |            |            |  |
|                                                     | 11-Payroll Taxes                                                 | 24,511                                                        | 23,758  | (752)      | 115,267             | 123,832   | 8,565      | 332,240                                      | 356,162    | 23,922     |  |
|                                                     | 12-Employee Benefits                                             | 49,763                                                        | 48,236  | (1,527)    | 184,179             | 197,864   | 13,685     | 446,433                                      | 481,896    | 35,463     |  |
| 13-Saving and Retirement                            |                                                                  | 40,844                                                        | 39,591  | (1,253)    | 185,788             | 199,593   | 13,805     | 609,064                                      | 645,949    | 36,885     |  |
| Total Personnel                                     | 20 Martines & Testeles                                           | 452,478                                                       | 449,581 | 2,896      | 1,914,023           | 2,100,287 | (186,265)  |                                              | 5,982,402  | 498,707    |  |
| Travel & Meetings                                   | 20-Meetings & Training                                           | (349)                                                         | 20,000  | 20,349     | 125,642             | 200,000   | 74,358     | 183,600                                      | 233,600    | 50,000     |  |
| Tatal Tassal O Maratin as                           | 30-Travel                                                        | 10,724                                                        | 21,657  | 10,933     | 51,403              | 96,720    | 45,317     | 173,715                                      | 195,016    | 21,301     |  |
| Total Travel & Meetings                             | 40 Office Complies                                               | 10,375                                                        | 41,657  | (31,282)   | 177,045             | 296,720   | (119,675)  |                                              | 428,616    | 71,301     |  |
| Consumables                                         | 40-Office Supplies                                               | 280                                                           | 1,300   | 1,020      | 3,213               | 6,651     | 3,437      | 12,392                                       | 14,500     | 2,108      |  |
|                                                     | 41-Postage & Shipping                                            | 175                                                           | 815     | 640        | 1,548               | 4,075     | 2,527      | 9,768                                        | 11,280     | 1,512      |  |
|                                                     | 42-Telecommunications                                            | 1,353                                                         | 1,200   | (153)      | 6,220               | 5,640     | (580)      |                                              | 15,040     | 815        |  |
|                                                     | 43-Printing & Copying                                            | 4 000                                                         | 350     | 350        | 6,730               | 1,750     | (4,980)    |                                              | 8,602      | (4,349)    |  |
| Total Consumables                                   |                                                                  | 1,808                                                         | 3,665   | (1,857)    | 17,710              | 18,116    | (406)      | 49,336                                       | 49,422     | 86         |  |
|                                                     | Equipment & Maintenance 50-Equipment Maintenance                 |                                                               | -       |            | 833                 |           |            |                                              |            | <u> </u>   |  |
| Professional Services & Consultin                   | rofessional Services & Consulting 60-Professional Services-Legal |                                                               | 29,166  | 21,451     | 46,041              | 145,831   | 99,790     | 350,000                                      | 440,000    | 90,000     |  |
|                                                     | 61-Professional Services-Auditing & Acctg Service                | 2,941                                                         | 4,375   | 1,434      | 16,609              | 22,531    | 5,922      | 46,997                                       | 217,010    | 170,013    |  |
| 62-Professional Services-Other                      |                                                                  | 26,811                                                        | 1,000   | (25,811)   | 330,961             | 44,900    | (286,061)  |                                              | 154,629    | (249,067)  |  |
| Total Professional Services & Consulting            |                                                                  | 37,468                                                        | 34,541  | 2,926      | 393,612             | 213,262   | 180,350    | 800,693                                      | 811,639    | 10,946     |  |
| Facilities & Support - ERCOT                        | 70-Rent & Improvements                                           | 32,500                                                        | 32,500  | -          | 162,500             | 162,500   | -          | 390,000                                      | 429,265    | 39,265     |  |
|                                                     | 71-Support (HR, Treas, Finance, BOD)                             | 35,066                                                        | 38,461  | 3,396      | 160,013             | 192,307   | 32,293     | 457,242                                      | 479,520    | 22,279     |  |
| 72-IT/MIS Support & Services                        |                                                                  | 25,703                                                        | 27,905  | 2,202      | 118,787             | 139,525   | 20,737     | 136,059                                      | 167,430    | 31,371     |  |
| Total Facilities & Support - ERCOT                  |                                                                  | 93,269                                                        | 98,866  | (5,597)    | 441,300             | 494,331   | (53,031)   |                                              | 1,076,215  | 92,915     |  |
| Administrative                                      | 73-IT/MIS Projects, Purchases & Maint.                           | 11,767                                                        | 16,829  | 5,062      | 57,835              | 84,143    | 26,309     | 502,188                                      | 462,791    | (39,397)   |  |
|                                                     | 74-Employee Training                                             | 1,130                                                         | 1,725   | 595        | 3,085               | 7,340     | 4,255      | 25,500                                       | 25,500     | -          |  |
|                                                     | 80-Depreciation Expense                                          | 10,791                                                        | 15,259  | 4,468      | 53,954              | 76,295    | 22,341     | 373,119                                      | 329,657    | (43,462)   |  |
|                                                     | 90-Miscellaneous Other                                           | 1,060                                                         | 300     | (760)      | 2,378               | 4,000     | 1,622      | 4,392                                        | 48,226     | 43,834     |  |
| Total Administrative Expenses                       |                                                                  | 24,748                                                        | 34,863  | (10,116)   | 117,251             | 171,778   | (54,526)   | 905,199                                      | 866,173    | (39,026)   |  |
| Total Operating Expenses                            |                                                                  | 620,145                                                       | 663,174 | (43,029)   | 3,061,774           | 3,294,494 | (232,719)  | 8,579,539                                    | 9,214,467  | 634,929    |  |
| Non-Operating Expenses                              | Capital Expenses                                                 | 199,654                                                       | 32,741  | (166,914)  | 263,121             | 163,703   | (99,419)   | 1,692,886                                    | 1,480,715  | (212,171)  |  |
| Grand Total of Expenses (Operating & Non-Operating) |                                                                  | 819,799                                                       | 741,658 | 78,141     | 3,324,895           | 3,458,196 | (133,301)  | 10,272,425                                   | 10,695,182 | 422,758    |  |