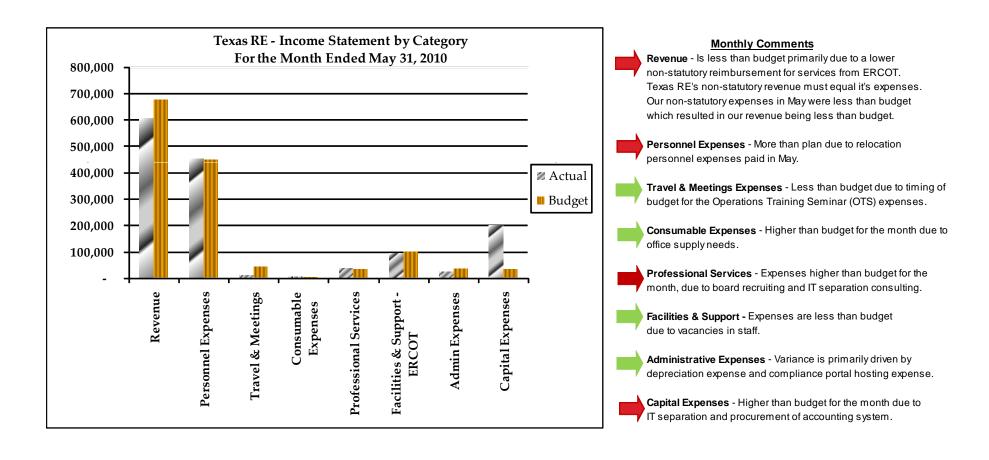

#### **Operating Summary**

### Texas Regional Entity Income Statement Statutory & Non-Statutory Consolidated For the Period Ended May 31, 2010 Unaudited Management Report

|                                                     |                                                                  | This is Based on the Original approved 2010<br>Period to Date |         |            |                     |           | t          | This is based on the NEW Amended 2010 Budget |            |            |  |
|-----------------------------------------------------|------------------------------------------------------------------|---------------------------------------------------------------|---------|------------|---------------------|-----------|------------|----------------------------------------------|------------|------------|--|
|                                                     |                                                                  |                                                               |         |            | <u>Year to Date</u> |           |            | Forecast Amended 2010                        |            |            |  |
| Group Rollup                                        | Group Rollup Group Rollup Name                                   |                                                               | Budget  | Difference | Actual              | Budget    | Difference | Expenses                                     | Budget     | Difference |  |
| Revenue                                             | 1- Statutory Revenue                                             | 555,031                                                       | 555,031 | -          | 2,775,157           | 2,775,157 | -          | 9,171,340                                    | 9,171,340  | -          |  |
|                                                     | 2- Non-Statutory Revenue                                         | 48,179                                                        | 120,619 | (72,441)   | 251,445             | 482,477   | (231,031)  |                                              | 1,183,879  | (151,858)  |  |
|                                                     | 3-Workshops                                                      | 648                                                           | -       | 648        | 179,949             | 180,000   | (51)       |                                              | 180,000    | -          |  |
|                                                     | 4-Interest Income                                                | 101                                                           | 167     | (66)       | 196                 | 833       | (638)      |                                              | 2,000      | (1,530)    |  |
| Total Revenue                                       |                                                                  | 603,959                                                       | 675,817 | (71,859)   | 3,206,747           | 3,438,467 | (231,720)  | 10,383,832                                   | 10,537,220 | (153,388)  |  |
| Danasanal                                           | 10-Salaries                                                      | 337.360                                                       | 337.996 | 636        | 1,428,788           | 1.578.998 | 150,210    | 4,095,957                                    | 4.498.395  | 402,438    |  |
| Personnel                                           |                                                                  |                                                               |         |            |                     |           |            |                                              |            |            |  |
|                                                     | 11-Payroll Taxes                                                 | 24,511                                                        | 23,758  | (752)      | 115,267             | 123,832   | 8,565      | 332,240                                      | 356,162    | 23,922     |  |
|                                                     | 12-Employee Benefits                                             | 49,763                                                        | 48,236  | (1,527)    | 184,179             | 197,864   | 13,685     | 446,433                                      | 481,896    | 35,463     |  |
| 13-Saving and Retirement                            |                                                                  | 40,844                                                        | 39,591  | (1,253)    | 185,788             | 199,593   | 13,805     | 609,064                                      | 645,949    | 36,885     |  |
| Total Personnel                                     | 20 Martines & Testeles                                           | 452,478                                                       | 449,581 | 2,896      | 1,914,023           | 2,100,287 | (186,265)  |                                              | 5,982,402  | 498,707    |  |
| Travel & Meetings                                   | 20-Meetings & Training                                           | (349)                                                         | 20,000  | 20,349     | 125,642             | 200,000   | 74,358     | 183,600                                      | 233,600    | 50,000     |  |
| Tatal Tassal O Maratin as                           | 30-Travel                                                        | 10,724                                                        | 21,657  | 10,933     | 51,403              | 96,720    | 45,317     | 173,715                                      | 195,016    | 21,301     |  |
| Total Travel & Meetings                             | 40 Office Complies                                               | 10,375                                                        | 41,657  | (31,282)   | 177,045             | 296,720   | (119,675)  |                                              | 428,616    | 71,301     |  |
| Consumables                                         | 40-Office Supplies                                               | 280                                                           | 1,300   | 1,020      | 3,213               | 6,651     | 3,437      | 12,392                                       | 14,500     | 2,108      |  |
|                                                     | 41-Postage & Shipping                                            | 175                                                           | 815     | 640        | 1,548               | 4,075     | 2,527      | 9,768                                        | 11,280     | 1,512      |  |
|                                                     | 42-Telecommunications                                            | 1,353                                                         | 1,200   | (153)      | 6,220               | 5,640     | (580)      |                                              | 15,040     | 815        |  |
|                                                     | 43-Printing & Copying                                            | 4 000                                                         | 350     | 350        | 6,730               | 1,750     | (4,980)    |                                              | 8,602      | (4,349)    |  |
| Total Consumables                                   |                                                                  | 1,808                                                         | 3,665   | (1,857)    | 17,710              | 18,116    | (406)      | 49,336                                       | 49,422     | 86         |  |
|                                                     | Equipment & Maintenance 50-Equipment Maintenance                 |                                                               | -       |            | 833                 |           |            |                                              |            | <u> </u>   |  |
| Professional Services & Consultin                   | rofessional Services & Consulting 60-Professional Services-Legal |                                                               | 29,166  | 21,451     | 46,041              | 145,831   | 99,790     | 350,000                                      | 440,000    | 90,000     |  |
|                                                     | 61-Professional Services-Auditing & Acctg Service                | 2,941                                                         | 4,375   | 1,434      | 16,609              | 22,531    | 5,922      | 46,997                                       | 217,010    | 170,013    |  |
| 62-Professional Services-Other                      |                                                                  | 26,811                                                        | 1,000   | (25,811)   | 330,961             | 44,900    | (286,061)  |                                              | 154,629    | (249,067)  |  |
| Total Professional Services & Consulting            |                                                                  | 37,468                                                        | 34,541  | 2,926      | 393,612             | 213,262   | 180,350    | 800,693                                      | 811,639    | 10,946     |  |
| Facilities & Support - ERCOT                        | 70-Rent & Improvements                                           | 32,500                                                        | 32,500  | -          | 162,500             | 162,500   | -          | 390,000                                      | 429,265    | 39,265     |  |
|                                                     | 71-Support (HR, Treas, Finance, BOD)                             | 35,066                                                        | 38,461  | 3,396      | 160,013             | 192,307   | 32,293     | 457,242                                      | 479,520    | 22,279     |  |
| 72-IT/MIS Support & Services                        |                                                                  | 25,703                                                        | 27,905  | 2,202      | 118,787             | 139,525   | 20,737     | 136,059                                      | 167,430    | 31,371     |  |
| Total Facilities & Support - ERCOT                  |                                                                  | 93,269                                                        | 98,866  | (5,597)    | 441,300             | 494,331   | (53,031)   |                                              | 1,076,215  | 92,915     |  |
| Administrative                                      | 73-IT/MIS Projects, Purchases & Maint.                           | 11,767                                                        | 16,829  | 5,062      | 57,835              | 84,143    | 26,309     | 502,188                                      | 462,791    | (39,397)   |  |
|                                                     | 74-Employee Training                                             | 1,130                                                         | 1,725   | 595        | 3,085               | 7,340     | 4,255      | 25,500                                       | 25,500     | -          |  |
|                                                     | 80-Depreciation Expense                                          | 10,791                                                        | 15,259  | 4,468      | 53,954              | 76,295    | 22,341     | 373,119                                      | 329,657    | (43,462)   |  |
|                                                     | 90-Miscellaneous Other                                           | 1,060                                                         | 300     | (760)      | 2,378               | 4,000     | 1,622      | 4,392                                        | 48,226     | 43,834     |  |
| Total Administrative Expenses                       |                                                                  | 24,748                                                        | 34,863  | (10,116)   | 117,251             | 171,778   | (54,526)   | 905,199                                      | 866,173    | (39,026)   |  |
| Total Operating Expenses                            |                                                                  | 620,145                                                       | 663,174 | (43,029)   | 3,061,774           | 3,294,494 | (232,719)  | 8,579,539                                    | 9,214,467  | 634,929    |  |
| Non-Operating Expenses                              | Capital Expenses                                                 | 199,654                                                       | 32,741  | (166,914)  | 263,121             | 163,703   | (99,419)   | 1,692,886                                    | 1,480,715  | (212,171)  |  |
| Grand Total of Expenses (Operating & Non-Operating) |                                                                  | 819,799                                                       | 741,658 | 78,141     | 3,324,895           | 3,458,196 | (133,301)  | 10,272,425                                   | 10,695,182 | 422,758    |  |