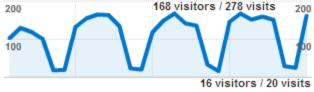

# February 2-March 1

200 167 visitors / 268 visits 200
100 100
11 visitors / 11 visits

- 1,811 visitors
- 4,236 visits

14,728 page views

January 5-February 1

- 1,946 visitors
- 4,806 visits

17,284 page views