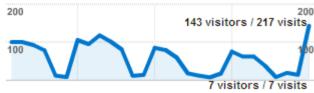

# February 2-March 1

200 167 visitors / 268 visits 200
100 100
11 visitors / 11 visits

- 1,811 visitors
- 4,236 visits

14,728 page views

January 5-February 1

- 1,946 visitors
- 4,806 visits

17,284 page views