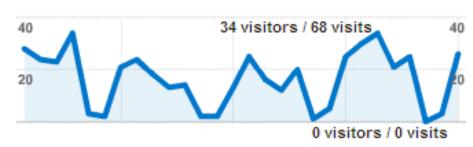

## February 2-March 1

- 245 visitors
- 765 visits

10,755 page views (login page)

January 5-February 1

- 445 visitors
- **2,018 visits**
- **29,938** page views

December 8-January 4

3,000 page views four-week cycles