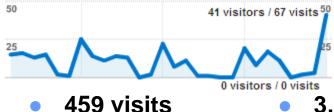

#### Visitors to Portal

## February 2-March 1

- 245 visitors
- 765 visits

10,755 page views (login page)

January 5-February 1

- 445 visitors
- **2,018 visits**
- **29,938** page views

December 8-January 4

3,000 page views four-week cycles