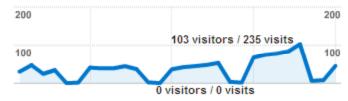

## February 2-March 1

- 245 visitors
- 765 visits

10,755 page views (login page)

January 5-February 1

- 445 visitors
- **2,018 visits**
- **29,938** page views

December 8-January 4

3,000 page views four-week cycles