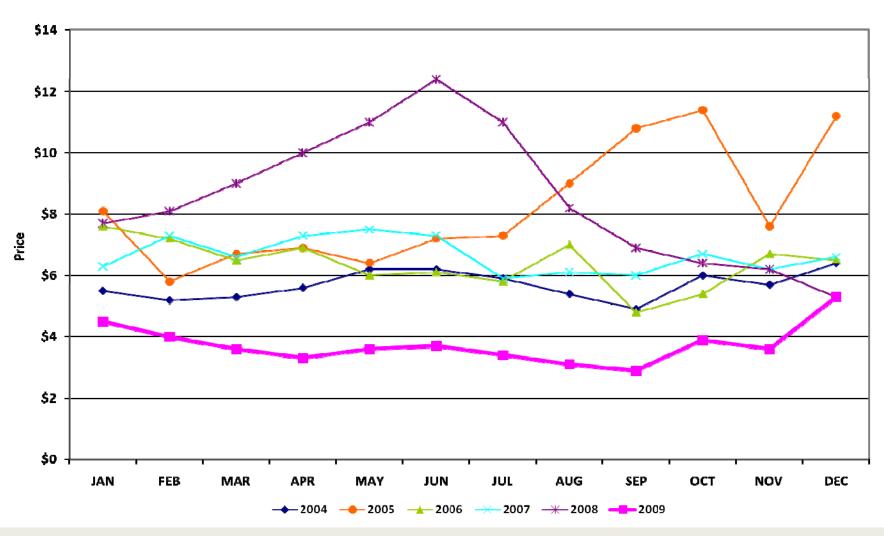

# **Energy Services**

#### **Total Market Volume (GWh)**



#### **Natural Gas**

#### Natural Gas Price Index (\$/MMBTU)



## **Balancing Energy Services - Volume and Cost**









## **Local Congestion Volume**









## **Local Congestion Costs**









#### **Load Zone Price Data**

### **Total Load Weighted Average Price (\$/MWH)\***

[MCPE weighted by Total Zonal Load]

|           | Dec          | Nov          | Oct          | Sep          | Aug          | Jul          | Jun          | May          | Apr          | Mar          | Feb          | Jan          |
|-----------|--------------|--------------|--------------|--------------|--------------|--------------|--------------|--------------|--------------|--------------|--------------|--------------|
| LOAD ZONE | <u> 2009</u> |
| South     | \$40.30      | \$27.77      | \$31.22      | \$30.82      | \$32.51      | \$35.67      | \$82.81      | \