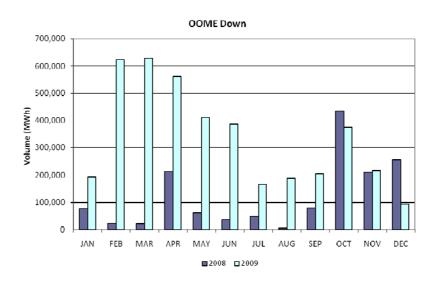

# **Energy Services**

#### **Total Market Volume (GWh)**



#### **Natural Gas**

#### Natural Gas Price Index (\$/MMBTU)



## **Balancing Energy Services - Volume and Cost**









## **Local Congestion Volume**









## **Local Congestion Costs**









#### **Load Zone Price Data**

### **Total Load Weighted Average Price (\$/MWH)\***

[MCPE weighted by Total Zonal Load]

|           | Dec          | Nov          | Oct          | Sep          | Aug          | Jul          | Jun          | May          | Apr          | Mar          | Feb          | Jan          |
|-----------|--------------|--------------|--------------|--------------|--------------|--------------|--------------|--------------|--------------|--------------|--------------|--------------|
| LOAD ZONE | <u> 2009</u> |
| South     | \$40.30      | \$27.77      | \$31.22      | \$30.82      | \$32.51      | \$35.67      | \$82.81      | \$32.97      | \$24.27      | \$26.35      | \$27.27      | \$34.69      |
| North     | \$41.10