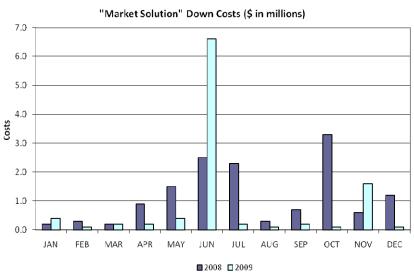

# **Energy Services**

#### **Total Market Volume (GWh)**



#### **Natural Gas**

#### Natural Gas Price Index (\$/MMBTU)



## **Balancing Energy Services - Volume and Cost**









## **Local Congestion Volume**









## **Local Congestion Costs**









#### **Load Zone Price Data**

### **Total Load Weighted Average Price (\$/MWH)\***

[MCPE weighted by Total Zonal Load]

|           | Dec          | Nov          | Oct          | Sep          | Aug          | Jul          | Jun          | May          | Apr          | Mar          | Feb          | Jan          |
|-----------|--------------|--------------|--------------|--------------|--------------|--------------|--------------|--------------|--------------|--------------|--------------|--------------|
| LOAD ZONE | <u> 2009</u> |
| South     | \$40.30      | \$27.77      | \$31.22      | \$30.82      | \$32.51      | \$35.67      | \$82.81      | \$32.97      | \$24.27      | \$26.35      | \$27.27      | \$34.69      |
| North     | \$41.10      | \$27.75      | \$30.25      | \$26