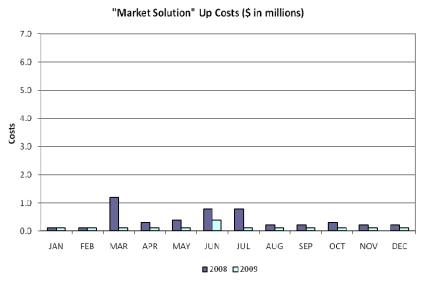

# **Energy Services**

#### **Total Market Volume (GWh)**



#### **Natural Gas**

#### Natural Gas Price Index (\$/MMBTU)



## **Balancing Energy Services - Volume and Cost**









## **Local Congestion Volume**









## **Local Congestion Costs**









#### **Load Zone Price Data**

### **Total Load Weighted Average Price (\$/MWH)\***

[MCPE weighted by Total Zonal Load]

|           | Dec          | Nov          | Oct          | Sep          | Aug          | Jul          | Jun          | May          | Apr          | Mar          | Feb          | Jan          |
|-----------|--------------|--------------|--------------|--------------|--------------|--------------|--------------|--------------|--------------|--------------|--------------|--------------|
| LOAD ZONE | <u> 2009</u> |
| South     | \$40.30      | \$27.77      | \$31.22      | \$30.82      | \$32.51      | \$35.67      | \$82.81      | \$32.97      | \$24.27      | \$26.35      | \$27.27      | \$34.69      |
| North     | \$41.10      | \$27.75      | \$30.25      |