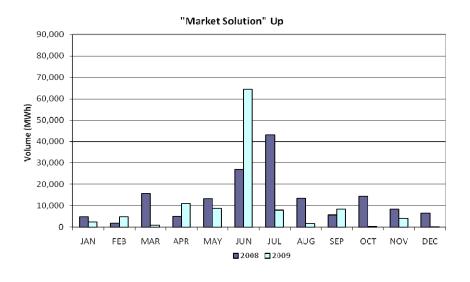

# **Energy Services**

#### **Total Market Volume (GWh)**



#### **Natural Gas**

#### Natural Gas Price Index (\$/MMBTU)



## **Balancing Energy Services - Volume and Cost**









## **Local Congestion Volume**









## **Local Congestion Costs**









#### **Load Zone Price Data**

### **Total Load Weighted Average Price (\$/MWH)\***

[MCPE weighted by Total Zonal Load]

|           | Dec          | Nov          | Oct          | Sep          | Aug          | Jul          | Jun          | May          | Apr          | Mar          | Feb          | Jan          |
|-----------|--------------|--------------|--------------|--------------|--------------|--------------|--------------|--------------|--------------|--------------|--------------|--------------|
| LOAD ZONE | <u> 2009</u> |
| South     | \$40.30      | \$27.77      | \$31.22      | \$30.82      | \$32.51      | \$35.67      | \$82.81      | \$32.97      | \$24.27      | \$26.35      | \$27.27      | \$34.69      |
| North     | \$41.1