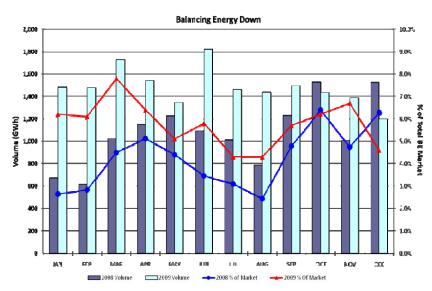

# **Energy Services**

#### **Total Market Volume (GWh)**



#### **Natural Gas**

#### Natural Gas Price Index (\$/MMBTU)



## **Balancing Energy Services - Volume and Cost**









## **Local Congestion Volume**









## **Local Congestion Costs**









#### **Load Zone Price Data**

### **Total Load Weighted Average Price (\$/MWH)\***

[MCPE weighted by Total Zonal Load]

|           | Dec          | Nov          | Oct          | Sep          | Aug          | Jul          | Jun          | May          | Apr          | Mar          | Feb          | Jan          |
|-----------|--------------|--------------|--------------|--------------|--------------|--------------|--------------|--------------|--------------|--------------|--------------|--------------|
| LOAD ZONE | <u> 2009</u> |
| South     | \$40.30      | \$27.77      | \$31.22      | \$30.82      | \$32.51      | \$35.67      | \$82.81      | \$32.97      | \$24.27      | \$26.35      | \$27.27      |