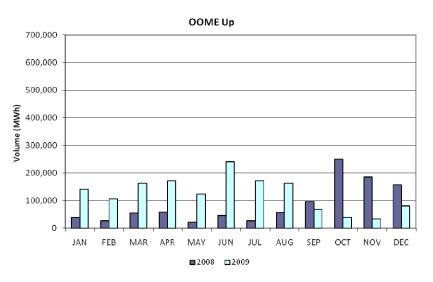

# **Energy Services**

#### **Total Market Volume (GWh)**



#### **Natural Gas**

#### Natural Gas Price Index (\$/MMBTU)



## **Balancing Energy Services - Volume and Cost**









## **Local Congestion Volume**









## **Local Congestion Costs**









#### **Load Zone Price Data**

### **Total Load Weighted Average Price (\$/MWH)\***

[MCPE weighted by Total Zonal Load]

|           | Dec          | Nov          | Oct          | Sep          | Aug          | Jul          | Jun          | May          | Apr          | Mar          | Feb          | Jan          |
|-----------|--------------|--------------|--------------|--------------|--------------|--------------|--------------|--------------|--------------|--------------|--------------|--------------|
| LOAD ZONE | <u> 2009</u> |
| South     | \$40.30      | \$27.77      | \$31.22      | \$30.82      | \$32.51      | \$35.67      | \$82.81      | \$32.97      | \$24.27      | \$26.35      | \$27.27      | \$34.69      |
| North     | \$41.10