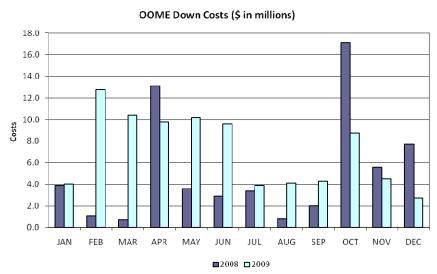

# **Energy Services**

#### **Total Market Volume (GWh)**



#### **Natural Gas**

#### Natural Gas Price Index (\$/MMBTU)



## **Balancing Energy Services - Volume and Cost**









## **Local Congestion Volume**









## **Local Congestion Costs**









#### **Load Zone Price Data**

### **Total Load Weighted Average Price (\$/MWH)\***

[MCPE weighted by Total Zonal Load]

|           | Dec          | Nov          | Oct          | Sep          | Aug          | Jul          | Jun          | May          | Apr          | Mar          | Feb          | Jan          |
|-----------|--------------|--------------|--------------|--------------|--------------|--------------|--------------|--------------|--------------|--------------|--------------|--------------|
| LOAD ZONE | <u> 2009</u> |
| South     | \$40.30      | \$27.77      | \$31.22      | \$30.82      | \$32.51      | \$35.67      | \$82.81      | \$32.97      | \$24.27      | \$26.35      | \$27.27      | \$34.69      |
| North     | \$41.10      | \$27.75      | \$30.25      | \$26.9