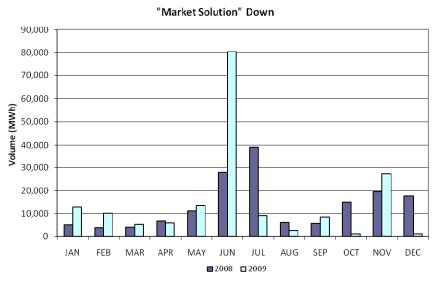

# **Energy Services**

#### **Total Market Volume (GWh)**



#### **Natural Gas**

#### Natural Gas Price Index (\$/MMBTU)



## **Balancing Energy Services - Volume and Cost**









## **Local Congestion Volume**









## **Local Congestion Costs**









#### **Load Zone Price Data**

### **Total Load Weighted Average Price (\$/MWH)\***

[MCPE weighted by Total Zonal Load]

|           | Dec          | Nov          | Oct          | Sep          | Aug          | Jul          | Jun          | May          | Apr          | Mar          | Feb          | Jan          |
|-----------|--------------|--------------|--------------|--------------|--------------|--------------|--------------|--------------|--------------|--------------|--------------|--------------|
| LOAD ZONE | <u> 2009</u> |
| South     | \$40.30      | \$27.77      | \$31.22      | \$30.82      | \$32.51      | \$35.67      | \$82.81      | \$32.97      | \$24.27      | \$26.35      | \$27.27      | \$34.69      |
| North     | \$41.10