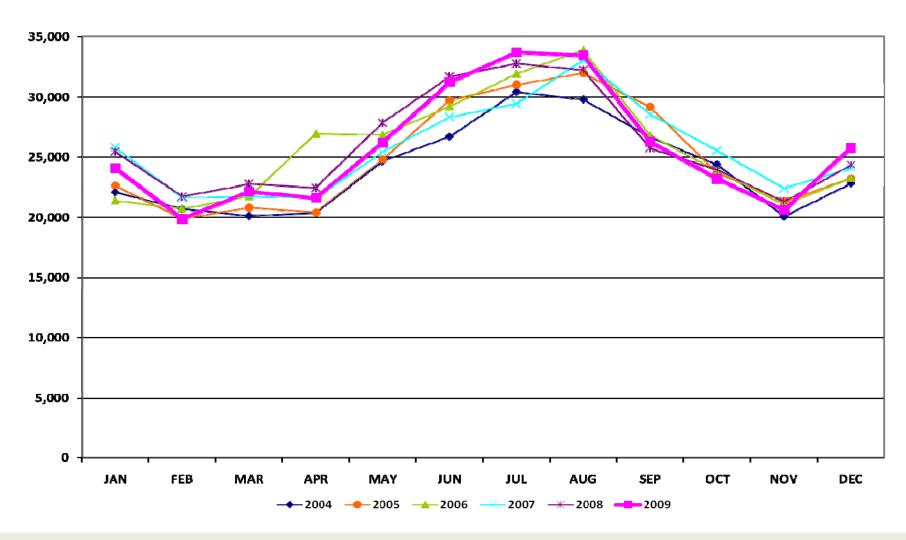

# **Energy Services**

#### **Total Market Volume (GWh)**



#### **Natural Gas**

#### Natural Gas Price Index (\$/MMBTU)



## **Balancing Energy Services - Volume and Cost**









## **Local Congestion Volume**









## **Local Congestion Costs**









#### **Load Zone Price Data**

### **Total Load Weighted Average Price (\$/MWH)\***

[MCPE weighted by Total Zonal Load]

|           | Dec          | Nov          | Oct          | Sep          | Aug          | Jul          | Jun          | May          | Apr          | Mar          | Feb          | Jan          |
|-----------|--------------|--------------|--------------|--------------|--------------|--------------|--------------|--------------|--------------|--------------|--------------|--------------|
| LOAD ZONE | <u> 2009</u> |
| South     | \$40.30      | \$27.77      | \$31.22