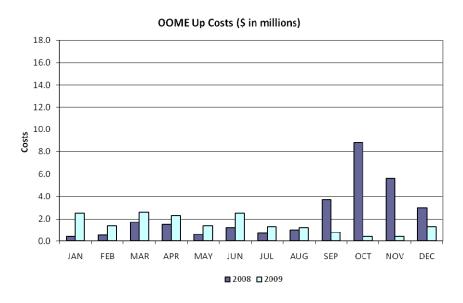

# **Energy Services**

#### **Total Market Volume (GWh)**



#### **Natural Gas**

#### Natural Gas Price Index (\$/MMBTU)



## **Balancing Energy Services - Volume and Cost**









## **Local Congestion Volume**









## **Local Congestion Costs**









#### **Load Zone Price Data**

### **Total Load Weighted Average Price (\$/MWH)\***

[MCPE weighted by Total Zonal Load]

|           | Dec          | Nov          | Oct          | Sep          | Aug          | Jul          | Jun          | May          | Apr          | Mar          | Feb          | Jan          |
|-----------|--------------|--------------|--------------|--------------|--------------|--------------|--------------|--------------|--------------|--------------|--------------|--------------|
| LOAD ZONE | <u> 2009</u> |
| South     | \$40.30      | \$27.77      | \$31.22      | \$30.82      | \$32.51      | \$35.67      | \$82.81      | \$32.97      | \$24.27      | \$26.35      | \$27.27      | \$34.69      |
| North     | \$41.10      | \$27.75      | \$30.25      | \$