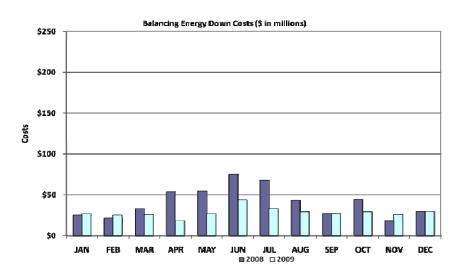

# **Energy Services**

#### **Total Market Volume (GWh)**



#### **Natural Gas**

#### Natural Gas Price Index (\$/MMBTU)



## **Balancing Energy Services - Volume and Cost**









## **Local Congestion Volume**









## **Local Congestion Costs**









#### **Load Zone Price Data**

### **Total Load Weighted Average Price (\$/MWH)\***

[MCPE weighted by Total Zonal Load]

|           | Dec          | Nov          | Oct          | Sep          | Aug          | Jul          | Jun          | May          | Apr          | Mar          | Feb          | Jan          |
|-----------|--------------|--------------|--------------|--------------|--------------|--------------|--------------|--------------|--------------|--------------|--------------|--------------|
| LOAD ZONE | <u> 2009</u> |
| South     | \$40.30      | \$27.77      | \$31.22      | \$30.82      | \$32.51      | \$35.67      | \$82.81      | \$32.97      | \$24.27      | \$26.35      | \$27.27      | \