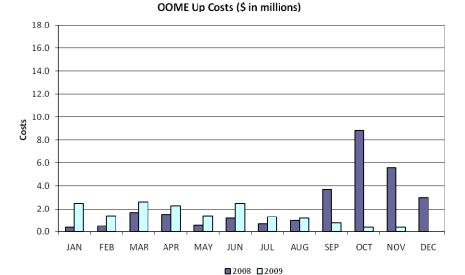

#### "Market Solution" Up Costs (\$ in millions)

"Market Solution" Down Costs (\$ in millions)

OOME Down Costs (\$ in millions)

2008 2009

15 December 2009