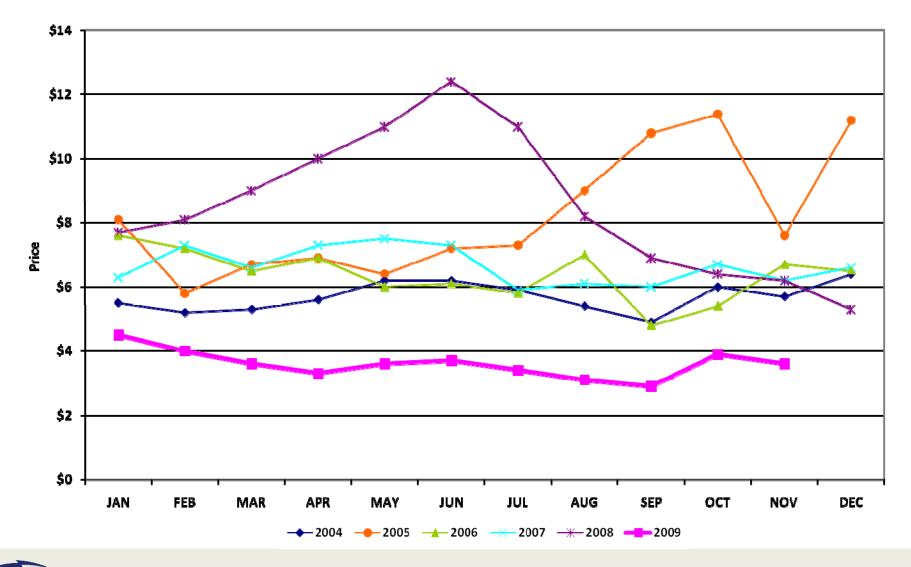

# **Energy Services**

Total Market Volume (GWh)



15 December 2009

# **Natural Gas**

Natural Gas Price Index (\$/MMBTU)





# **Balancing Energy Services – Volume and Cost**





3

# **Local Congestion Volume**





OOME Down



"Market Solution" Down



ERCOT

# **Local Congestion Costs**



#### "Market Solution" Up Costs (\$ in millions)



"Market Solution" Down Costs (\$ in millions)



OOME Down Costs (\$ in millions)



2008 2009



15 December 2009

#### Total Load Weighted Average Price (\$/MWH)\*

[MCPE weighted by Total Zonal Load]

| LOAD ZONE      | Nov<br><u>2009</u> | Oct<br>2009        | Sep<br><u>2009</u> | Aug<br>2009        | Jul<br><u>2009</u> | Jun<br><u>2009</u> | May<br><u>2009</u> | Apr<br><u>2009</u> | Mar<br><u>2009</u> | Feb<br><u>2009</u> | Jan<br><u>2009</u> |
|----------------|--------------------|--------------------|--------------------|--------------------|-----------------