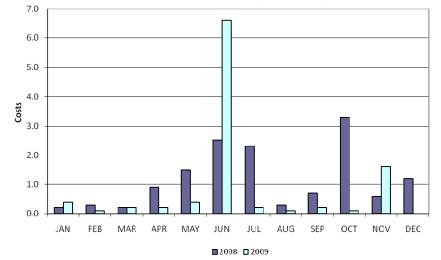

#### "Market Solution" Up Costs (\$ in millions)

"Market Solution" Down Costs (\$ in millions)

OOME Down Costs (\$ in millions)

2008 2009

15 December 2009