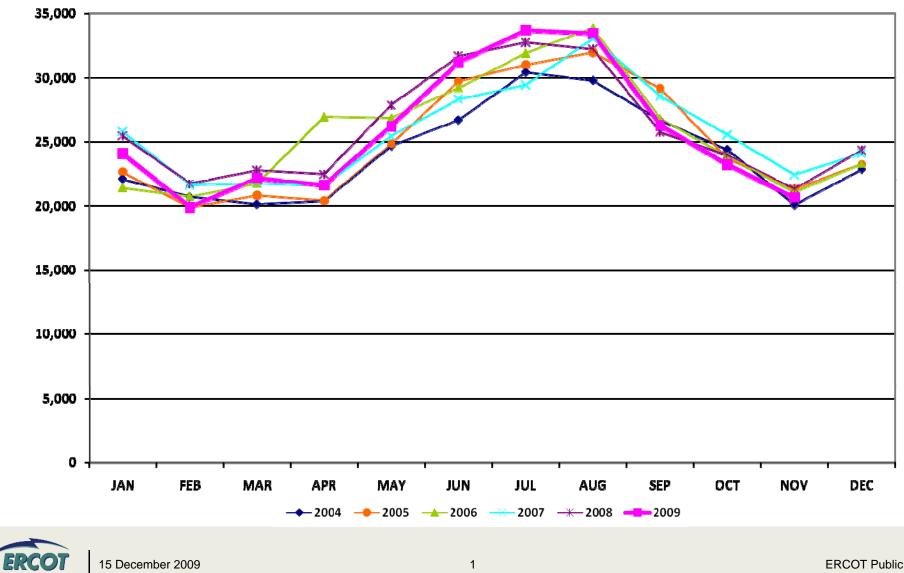

# **Energy Services**

Total Market Volume (GWh)



15 December 2009

# **Natural Gas**

Natural Gas Price Index (\$/MMBTU)





# **Balancing Energy Services – Volume and Cost**





3

# **Local Congestion Volume**





OOME Down



"Market Solution" Down



ERCOT

# **Local Congestion Costs**



#### "Market Solution" Up Costs (\$ in millions)



"Market Solution" Down Costs (\$ in millions)



OOME Down Costs (\$ in millions)



2008 2009



15 December 2009

#### Total Load Weighted Average Price (\$/MWH)\*

[MCPE weighted by Total Zonal Load]

| LOAD ZONE      | Nov<br><u>2009</u> | Oct<br>2009        | Sep<br><u>2009</u> | Aug<br>2009        | Jul<br><u>2009</u> | Jun<br><u>2009</u> | May<br><u>2009</u> | Apr<br><u>2009</u> | Mar<br><u>2009</u> | Feb<br><u>2009</u> | Jan<br><u>2009</u> |
|----------------|--------------------|-----