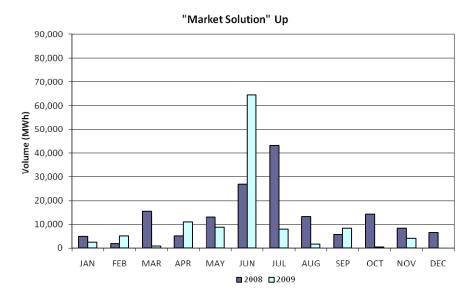

# **Energy Services**

Total Market Volume (GWh)



15 December 2009

# **Natural Gas**

Natural Gas Price Index (\$/MMBTU)





# **Balancing Energy Services – Volume and Cost**





3

# **Local Congestion Volume**





OOME Down



"Market Solution" Down



ERCOT

# **Local Congestion Costs**



#### "Market Solution" Up Costs (\$ in millions)



"Market Solution" Down Costs (\$ in millions)



OOME Down Costs (\$ in millions)



2008 2009



15 December 2009

#### Total Load Weighted Average Price (\$/MWH)\*

[MCPE weighted by Total Zonal Load]

| LOAD ZONE      | Nov<br><u>2009</u> | Oct<br>2009        | Sep<br><u>2009</u> | Aug<br>2009        | Jul<br><u>2009</u> | Jun<br><u>2009</u> | May<br><u>2009</u> | Apr<br><u>2009</u> | Mar<br><u>2009</u> | Feb<br><u>2009</u> | Jan<br><u>2009</u> |
|----------------|--------------------|--------------------|--------------------|--------------------|--------------------|--------------------|--------------------|--------------------|--------------------|-----