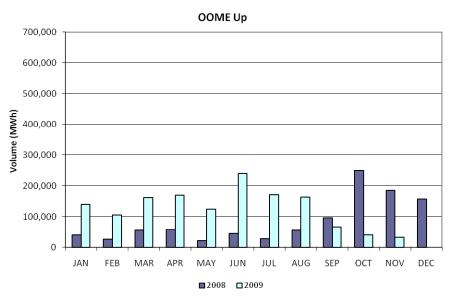

# **Balancing Energy Services – Volume and Cost**

3

# **Local Congestion Volume**

OOME Down

"Market Solution" Down

ERCOT