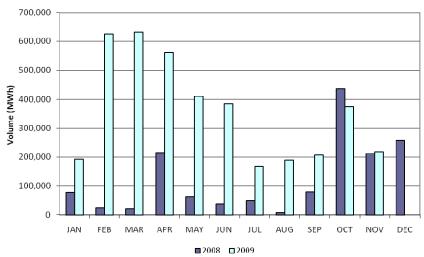

# **Balancing Energy Services – Volume and Cost**

3

# **Local Congestion Volume**

OOME Down

"Market Solution" Down

ERCOT