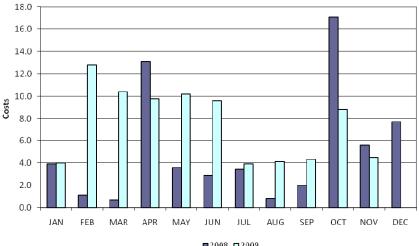

#### "Market Solution" Up Costs (\$ in millions)

"Market Solution" Down Costs (\$ in millions)

OOME Down Costs (\$ in millions)

2008 2009

15 December 2009