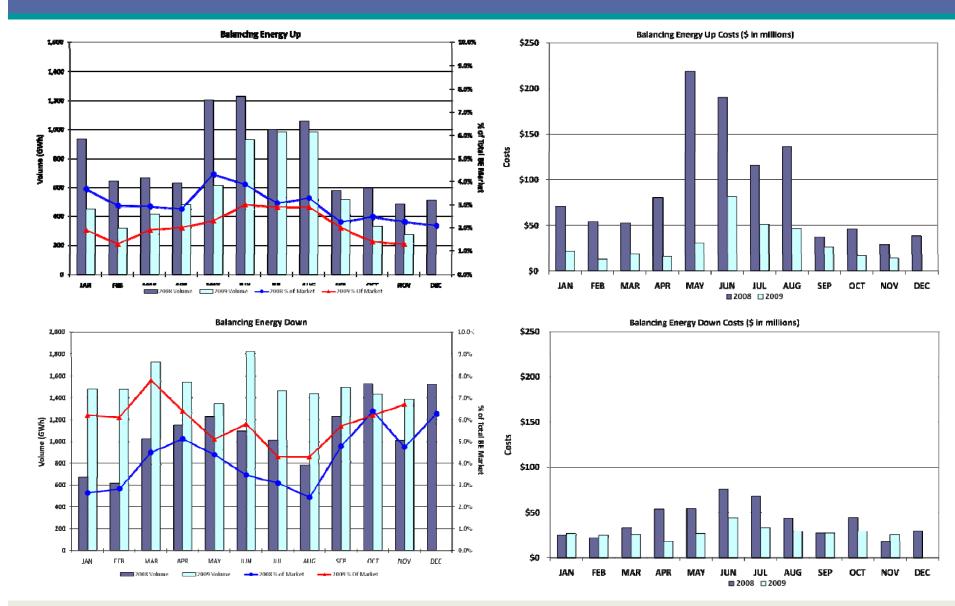

# **Energy Services**

Total Market Volume (GWh)



15 December 2009

# **Natural Gas**

Natural Gas Price Index (\$/MMBTU)





# **Balancing Energy Services – Volume and Cost**





3

# **Local Congestion Volume**





OOME Down



"Market Solution" Down



ERCOT

# **Local Congestion Costs**



#### "Market Solution" Up Costs (\$ in millions)



"Market Solution" Down Costs (\$ in millions)



OOME Down Costs (\$ in millions)



2008 2009



15 December 2009

#### Total Load Weighted Average Price (\$/MWH)\*

[MCPE weighted by Total Zonal Load]

| LOAD ZONE      | Nov<br><u>2009</u> | Oct<br>2009        | Sep<br><u>2009</u> | Aug<br>2009        | Jul<br><u>2009</u> | Jun<br><u>2009</u> | May<br><u>2009</u> | Apr<br><u>2009</u> | Mar<br><u>2009</u> | Feb<br><u>2009</u> | Jan<br><u>2009</u> |
|----------------|--------------------|--------------------|--------------------|--------------------|--------------------|--------------------|--------------------|---------