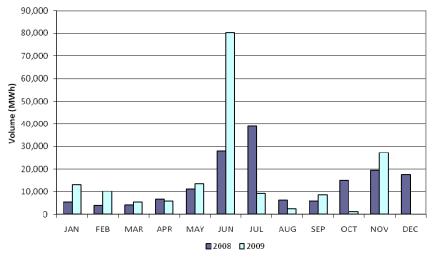

# **Balancing Energy Services – Volume and Cost**

3

# **Local Congestion Volume**

OOME Down

"Market Solution" Down

ERCOT