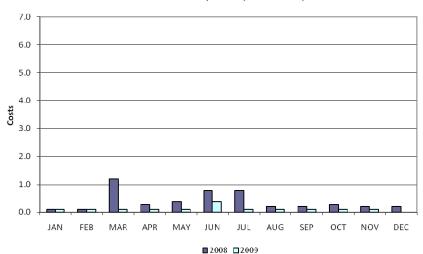

# **Balancing Energy Services – Volume and Cost**

3

# **Local Congestion Costs**

#### "Market Solution" Up Costs (\$ in millions)

"Market Solution" Down Costs (\$ in millions)

OOME Down Costs (\$ in millions)

2008 2009

15 December 2009