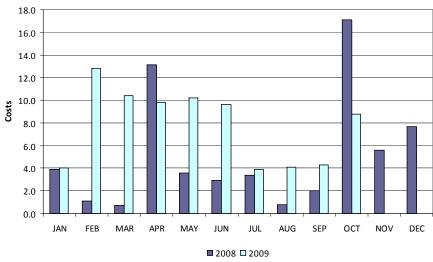

# **Congestion Management**

|                                                                  | YT<br>(\$'s in m |                |               | ober<br>millions) |
|------------------------------------------------------------------|------------------|----------------|---------------|-------------------|
|                                                                  | <u>10/31/09</u>  | 10/31/08       | 2009          | 2008              |
| Local Congestion:                                                |                  |                |               |                   |
| "Market Solution" Down                                           | 8.4              | 14.4           | 0.1           | 3.3               |
| "Market Solution" Up                                             | 0.8              | 4.4            | 0.1           | 0.3               |
| OOME - Down                                                      | 78.0             | 48.8           | 8.8           | 17.1              |
| OOME - Up                                                        | <u>16.6</u>      | <u>20.0</u>    | <u>0.4</u>    | <u>8.8</u>        |
| Total Local Congestion Costs                                     | \$103.8          | \$87.6         | \$9.4         | \$29.5            |
| <ul> <li>Local Congestion Volume: (units in MWh)</li> </ul>      |                  |                |               |                   |
| "Market Solution" Down                                           | 149,604          | 125,784        | 1,125         | 14,982            |
| "Market Solution" Up                                             | 110,994          | 144,050        | 425           | 14,401            |
| OOME - Down                                                      | 3,741,458        | 1,009,901      | 374,073       | 435,297           |
| OOME - Up                                                        | <u>1,386,050</u> | <u>677,357</u> | <u>40,232</u> | <u>249,948</u>    |
| Total Local Congestion Volume                                    | 5,388,105        | 1,957,093      | 415,855       | 714,628           |
| <ul> <li>Zonal Congestion and TCR / PCR:</li> </ul>              |                  |                |               |                   |
| TCR / PCR Annual Auction Proceeds received from Holders          | (\$85.3)         | (\$33.9)       | (\$7.8)       | (\$3.1)           |
| TCR Monthly Auction Proceeds received from TCR Holders           | (\$65.6)         | (\$92.9)       | (\$5.0)       | (\$12.8)          |
| Direct Assignment Proceeds received from QSEs based on schedules | (\$66.2)         | (\$342.0)      | (\$2.3)       | (\$15.1)          |
| Proceeds Paid to TCR / PCR Holders including Auction Refunds     | <u>\$188.8</u>   | <u>\$455.2</u> | <u>\$4.5</u>  | <u>\$24.6</u>     |
| Total Zonal Congestion and TCR / PCR Costs Uplift                | (\$28.4)         | (\$13.6)       | (\$10.7)      | (\$6.4)           |

# **Local Congestion Costs**

7.0 6.0 5.0 4.0 Costs 3.0 2.0 1.0 0.0 DEC JAN FEB MAR APR MAY JUN JUL AUG SEP OCT NOV

■ 2008 ■ 2009

"Market Solution" Down Costs (\$ in millions)