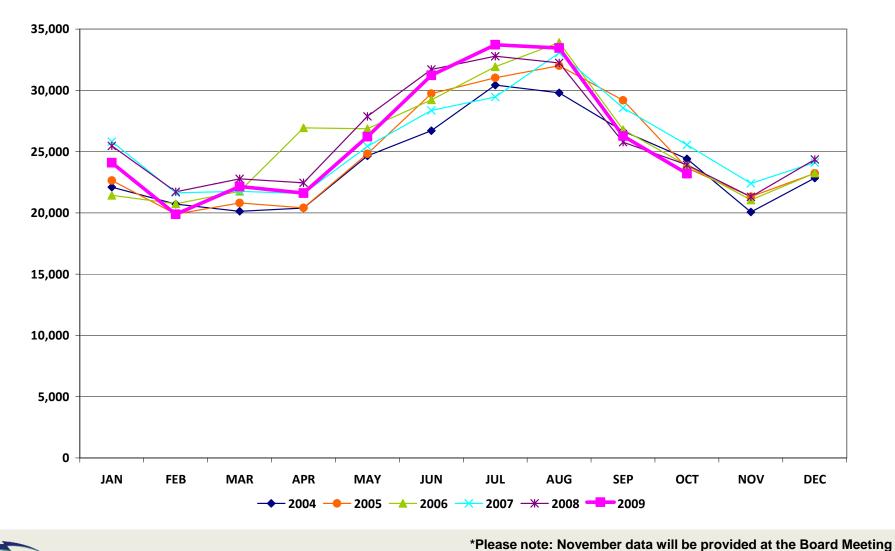

# **Energy Services**

|                 |                                                                                                                                                                                                      |                                                                                                                                                                                                                | tober<br>millions)                                                                                                                                                                                                                                                                                                                                                                                    |
|-----------------|------------------------------------------------------------------------------------------------------------------------------------------------------------------------------------------------------|----------------------------------------------------------------------------------------------------------------------------------------------------------------------------------------------------------------|-------------------------------------------------------------------------------------------------------------------------------------------------------------------------------------------------------------------------------------------------------------------------------------------------------------------------------------------------------------------------------------------------------|
| <u>10/31/09</u> | 10/31/08                                                                                                                                                                                             | 2009                                                                                                                                                                                                           | <u>2008</u>                                                                                                                                                                                                                                                                                                                                                                                           |
|                 |                                                                                                                                                                                                      |                                                                                                                                                                                                                |                                                                                                                                                                                                                                                                                                                                                                                                       |
| \$28,805.2      | \$29,341.0                                                                                                                                                                                           | \$2,552.3                                                                                                                                                                                                      | \$2,631.8                                                                                                                                                                                                                                                                                                                                                                                             |
| 261,865         | 266,736                                                                                                                                                                                              | 23,203                                                                                                                                                                                                         | 23,925                                                                                                                                                                                                                                                                                                                                                                                                |
| -1.8%           |                                                                                                                                                                                                      | -3.0%                                                                                                                                                                                                          |                                                                                                                                                                                                                                                                                                                                                                                                       |
| 3.6             | 9.2                                                                                                                                                                                                  | 3.9                                                                                                                                                                                                            | 6.4                                                                                                                                                                                                                                                                                                                                                                                                   |
| -60.9%          |                                                                                                                                                                                                      | -39.1%                                                                                                                                                                                                         |                                                                                                                                                                                                                                                                                                                                                                                                       |
|                 |                                                                                                                                                                                                      |                                                                                                                                                                                                                |                                                                                                                                                                                                                                                                                                                                                                                                       |
| \$321.8         | \$1,004.2                                                                                                                                                                                            | \$17.2                                                                                                                                                                                                         | \$46.1                                                                                                                                                                                                                                                                                                                                                                                                |
| -68.0%          |                                                                                                                                                                                                      | -62.7%                                                                                                                                                                                                         |                                                                                                                                                                                                                                                                                                                                                                                                       |
| 5,995.8         | 8,410.5                                                                                                                                                                                              | 329.3                                                                                                                                                                                                          | 591.9                                                                                                                                                                                                                                                                                                                                                                                                 |
| -28.7%          |                                                                                                                                                                                                      | -44.4%                                                                                                                                                                                                         |                                                                                                                                                                                                                                                                                                                                                                                                       |
| 2.3%            | 3.2%                                                                                                                                                                                                 | 1.4%                                                                                                                                                                                                           | 2.5%                                                                                                                                                                                                                                                                                                                                                                                                  |
| -\$284.0        | -\$445.9                                                                                                                                                                                             | -\$29.3                                                                                                                                                                                                        | -\$44.2                                                                                                                                                                                                                                                                                                                                                                                               |
| -36.3%          |                                                                                                                                                                                                      | -33.7%                                                                                                                                                                                                         |                                                                                                                                                                                                                                                                                                                                                                                                       |
| -15,236.3       | -10,329.1                                                                                                                                                                                            | -1,435.7                                                                                                                                                                                                       | -1,527.0                                                                                                                                                                                                                                                                                                                                                                                              |
| 47.5%           |                                                                                                                                                                                                      | -6.0%                                                                                                                                                                                                          |                                                                                                                                                                                                                                                                                                                                                                                                       |
| 5.8%            | 3.9%                                                                                                                                                                                                 | 6.2%                                                                                                                                                                                                           | 6.4%                                                                                                                                                                                                                                                                                                                                                                                                  |
|                 | (\$'s in mi<br><u>10/31/09</u><br><b>\$28,805.2</b><br>261,865<br>-1.8%<br>3.6<br>-60.9%<br><b>\$321.8</b><br>-68.0%<br>5,995.8<br>-28.7%<br>2.3%<br><b>-\$284.0</b><br>-36.3%<br>-15,236.3<br>47.5% | \$28,805.2 \$29,341.0<br>261,865 266,736<br>-1.8%<br>3.6 9.2<br>-60.9%<br>\$321.8 \$1,004.2<br>-68.0%<br>5,995.8 8,410.5<br>-28.7%<br>2.3% 3.2%<br>-\$284.0 -\$445.9<br>-36.3%<br>-15,236.3 -10,329.1<br>47.5% | (\$'s in millions)(\$'s in $10/31/09$ $10/31/08$ $2009$ \$28,805.2\$29,341.0\$2,552.3 $261,865$ $266,736$ $23,203$ $-1.8\%$ $-3.0\%$ $3.6$ $9.2$ $3.9$ $-60.9\%$ $-39.1\%$ \$321.8\$1,004.2\$17.2 $-68.0\%$ $-62.7\%$ $5,995.8$ $8,410.5$ $329.3$ $-28.7\%$ $-44.4\%$ $2.3\%$ $3.2\%$ $1.4\%$ <b>-\$284.0-\$445.9-\$29.3</b> $-36.3\%$ $-33.7\%$ $-15,236.3$ $-10,329.1$ $-1,435.7$ $47.5\%$ $-6.0\%$ |

Total Market Volume (GWh)

ERCOT

#### **Wholesale Activity**

- Settlements & Billing Performance Measures Perfect performance in October.
- Energy Services YTD total market volumes are lower in 2009 compared to 2008. Natural gas prices remain very low.
- **Capacity Services** Prices for capacity services continue to be significantly lower in 2009 compared to 2008 while volumes procured by ERCOT remain relatively stable.
- Summary Balancing Energy Price Data Prices continue to be significantly lower in 2009 compared to 2008.
- Congestion Management Significantly more OOME to resolve local congestion in 2009 compared to 2008 primarily due to increased installed wind capacity and outages taken to maintain and improve the transmission system.
- REPs and QSEs Added/Terminated
  - 1 new REP
     0 terminated REP
  - 2 new QSEs 3 terminated QSEs