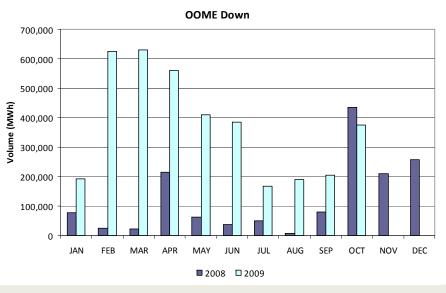

# **Congestion Management**

|                                                                  | YT<br>(\$'s in m |                |               | ober<br>millions) |
|------------------------------------------------------------------|------------------|----------------|---------------|-------------------|
|                                                                  | <u>10/31/09</u>  | 10/31/08       | 2009          | 2008              |
| Local Congestion:                                                |                  |                |               |                   |
| "Market Solution" Down                                           | 8.4              | 14.4           | 0.1           | 3.3               |
| "Market Solution" Up                                             | 0.8              | 4.4            | 0.1           | 0.3               |
| OOME - Down                                                      | 78.0             | 48.8           | 8.8           | 17.1              |
| OOME - Up                                                        | <u>16.6</u>      | <u>20.0</u>    | <u>0.4</u>    | <u>8.8</u>        |
| Total Local Congestion Costs                                     | \$103.8          | \$87.6         | \$9.4         | \$29.5            |
| <ul> <li>Local Congestion Volume: (units in MWh)</li> </ul>      |                  |                |               |                   |
| "Market Solution" Down                                           | 149,604          | 125,784        | 1,125         | 14,982            |
| "Market Solution" Up                                             | 110,994          | 144,050        | 425           | 14,401            |
| OOME - Down                                                      | 3,741,458        | 1,009,901      | 374,073       | 435,297           |
| OOME - Up                                                        | <u>1,386,050</u> | <u>677,357</u> | <u>40,232</u> | <u>249,948</u>    |
| Total Local Congestion Volume                                    | 5,388,105        | 1,957,093      | 415,855       | 714,628           |
| <ul> <li>Zonal Congestion and TCR / PCR:</li> </ul>              |                  |                |               |                   |
| TCR / PCR Annual Auction Proceeds received from Holders          | (\$85.3)         | (\$33.9)       | (\$7.8)       | (\$3.1)           |
| TCR Monthly Auction Proceeds received from TCR Holders           | (\$65.6)         | (\$92.9)       | (\$5.0)       | (\$12.8)          |
| Direct Assignment Proceeds received from QSEs based on schedules | (\$66.2)         | (\$342.0)      | (\$2.3)       | (\$15.1)          |
| Proceeds Paid to TCR / PCR Holders including Auction Refunds     | <u>\$188.8</u>   | <u>\$455.2</u> | <u>\$4.5</u>  | <u>\$24.6</u>     |
| Total Zonal Congestion and TCR / PCR Costs Uplift                | (\$28.4)         | (\$13.6)       | (\$10.7)      | (\$6.4)           |

# **Local Congestion Volume**

"Market Solution" Down

\*Please note: November data will be provided at the Board Meeting

15 December 2009