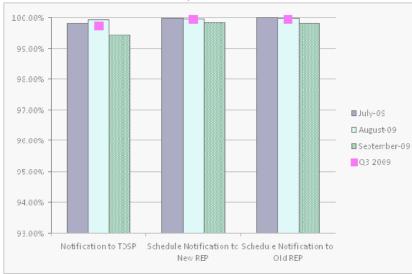

#### **Retail Performance Measures – 2009 Switch**

🔳 July-09

🗖 August-09

Q3 2009

September-09

3<sup>rd</sup> Quarter

Nctification to TDSP Schedule Notification Schedule Notification

to New REP

to Old REP