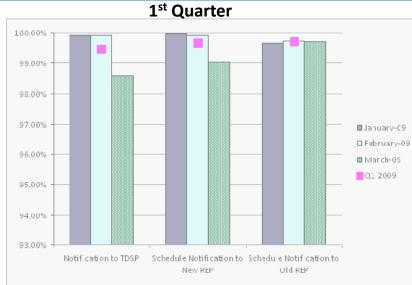

#### 1<sup>st</sup> Quarter

2<sup>nd</sup> Quarter

4<sup>th</sup> Quarter

100.00%

99.00%

98.00%

97.00%

96.00%