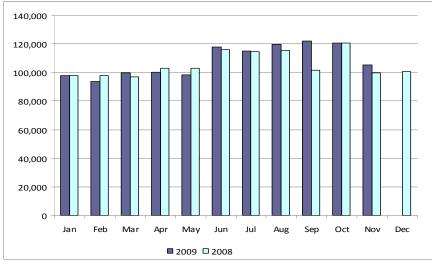

# **Retail Transactions Summary**

|                                       | Y                 | TD                | Nov         | ember        |
|---------------------------------------|-------------------|-------------------|-------------|--------------|
| Transaction Type                      | <u>11/30/2009</u> | <u>11/28/2008</u> | <u>2009</u> | <u>2008</u>  |
| Switches                              | 765,880           | 748,927           | 47,400      | 102,044      |
| Move - Ins                            | 2,050,294         | 2,138,482         | 170,185     | 176,186      |
| Move Out                              | 1,188,884         | 1,165,554         | 105,060     | 99,652       |
| CSA<br>(Continuous Service Agreement) | 335,221           | 301,689           | 30,709      | 15,589       |
| Mass Transition                       | 0                 | 42,898            | 0           | 0            |
| Total                                 | 4,340,279         | 4,397,550         | 353,354     | 393,471      |
| Since<br>June 1, 2001                 | 35,379,147        |                   |             |              |
| 15 December 2009                      |                   | 3                 |             | ERCOT Public |

#### **Retail Activity**

- **Overall Activity** Continued strong retail activity in 2009 compared to 2008. The higher switching numbers in November 2008 compared to 2009 are due to (1) resolution activities following a production issue in November 2008 and (2) a REP utilizing switch transactions to combine ESIIDS into one DUNS within their umbrella
- **Migration From Native AREPs** Switching from the native AREP continues to be healthy in all customer classes.
- Transaction Performance Measures Performance was above the 98% target in all reported categories.