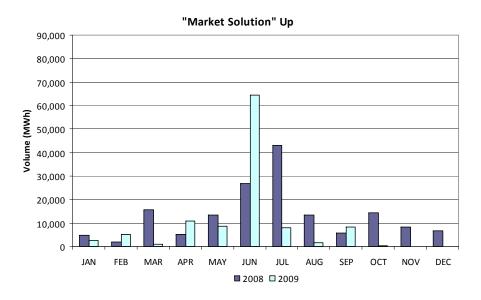

# **Congestion Management**

|                                                                  | YT<br>(\$'s in m |                |               | ober<br>millions) |
|------------------------------------------------------------------|------------------|----------------|---------------|-------------------|
|                                                                  | <u>10/31/09</u>  | 10/31/08       | 2009          | 2008              |
| Local Congestion:                                                |                  |                |               |                   |
| "Market Solution" Down                                           | 8.4              | 14.4           | 0.1           | 3.3               |
| "Market Solution" Up                                             | 0.8              | 4.4            | 0.1           | 0.3               |
| OOME - Down                                                      | 78.0             | 48.8           | 8.8           | 17.1              |
| OOME - Up                                                        | <u>16.6</u>      | <u>20.0</u>    | <u>0.4</u>    | <u>8.8</u>        |
| Total Local Congestion Costs                                     | \$103.8          | \$87.6         | \$9.4         | \$29.5            |
| <ul> <li>Local Congestion Volume: (units in MWh)</li> </ul>      |                  |                |               |                   |
| "Market Solution" Down                                           | 149,604          | 125,784        | 1,125         | 14,982            |
| "Market Solution" Up                                             | 110,994          | 144,050        | 425           | 14,401            |
| OOME - Down                                                      | 3,741,458        | 1,009,901      | 374,073       | 435,297           |
| OOME - Up                                                        | <u>1,386,050</u> | <u>677,357</u> | <u>40,232</u> | <u>249,948</u>    |
| Total Local Congestion Volume                                    | 5,388,105        | 1,957,093      | 415,855       | 714,628           |
| <ul> <li>Zonal Congestion and TCR / PCR:</li> </ul>              |                  |                |               |                   |
| TCR / PCR Annual Auction Proceeds received from Holders          | (\$85.3)         | (\$33.9)       | (\$7.8)       | (\$3.1)           |
| TCR Monthly Auction Proceeds received from TCR Holders           | (\$65.6)         | (\$92.9)       | (\$5.0)       | (\$12.8)          |
| Direct Assignment Proceeds received from QSEs based on schedules | (\$66.2)         | (\$342.0)      | (\$2.3)       | (\$15.1)          |
| Proceeds Paid to TCR / PCR Holders including Auction Refunds     | <u>\$188.8</u>   | <u>\$455.2</u> | <u>\$4.5</u>  | <u>\$24.6</u>     |
| Total Zonal Congestion and TCR / PCR Costs Uplift                | (\$28.4)         | (\$13.6)       | (\$10.7)      | (\$6.4)           |

# **Local Congestion Volume**

"Market Solution" Down

\*Please note: November data will be provided at the Board Meeting

15 December 2009

# **Local Congestion Costs**

7.0 6.0 5.0 4.0 Costs 3.0 2.0 1.0 0.0 DEC JAN FEB MAR APR MAY JUN JUL AUG SEP OCT NOV

■ 2008 ■ 2009

"Market Solution" Down Costs (\$ in millions)

#### "Market Solution" Up Costs (\$ in millions)

**OOME Down Costs (\$ in millions)** 

**2**008 **2**009

\*Please note: November data will be provided at the Board Meeting

7.0

15 December 2009

**ERCOT Public** 