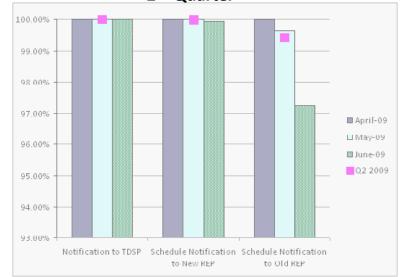

#### **Retail Performance Measures – 2009 Switch**

🔳 July-09

🗖 August-09

Q3 2009

September-09

3<sup>rd</sup> Quarter

Nctification to TDSP Schedule Notification Schedule Notification

to New REP

to Old REP