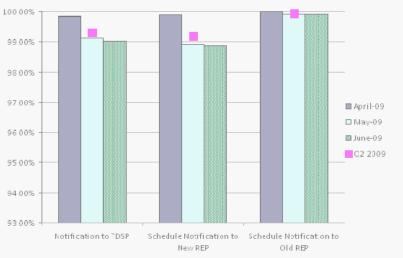

#### 1<sup>st</sup> Quarter

2<sup>nd</sup> Quarter

4<sup>th</sup> Quarter

100.00%

99.00%

98.00%

97.00%

96.00%

95.00%

94.00%

93.00%