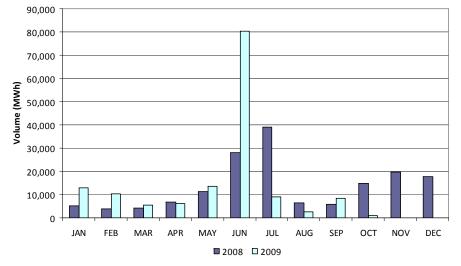

# **Congestion Management**

|                                                                  | YT<br>(\$'s in m |                |               | ober<br>millions) |
|------------------------------------------------------------------|------------------|----------------|---------------|-------------------|
|                                                                  | <u>10/31/09</u>  | 10/31/08       | 2009          | 2008              |
| Local Congestion:                                                |                  |                |               |                   |
| "Market Solution" Down                                           | 8.4              | 14.4           | 0.1           | 3.3               |
| "Market Solution" Up                                             | 0.8              | 4.4            | 0.1           | 0.3               |
| OOME - Down                                                      | 78.0             | 48.8           | 8.8           | 17.1              |
| OOME - Up                                                        | <u>16.6</u>      | <u>20.0</u>    | <u>0.4</u>    | <u>8.8</u>        |
| Total Local Congestion Costs                                     | \$103.8          | \$87.6         | \$9.4         | \$29.5            |
| <ul> <li>Local Congestion Volume: (units in MWh)</li> </ul>      |                  |                |               |                   |
| "Market Solution" Down                                           | 149,604          | 125,784        | 1,125         | 14,982            |
| "Market Solution" Up                                             | 110,994          | 144,050        | 425           | 14,401            |
| OOME - Down                                                      | 3,741,458        | 1,009,901      | 374,073       | 435,297           |
| OOME - Up                                                        | <u>1,386,050</u> | <u>677,357</u> | <u>40,232</u> | <u>249,948</u>    |
| Total Local Congestion Volume                                    | 5,388,105        | 1,957,093      | 415,855       | 714,628           |
| <ul> <li>Zonal Congestion and TCR / PCR:</li> </ul>              |                  |                |               |                   |
| TCR / PCR Annual Auction Proceeds received from Holders          | (\$85.3)         | (\$33.9)       | (\$7.8)       | (\$3.1)           |
| TCR Monthly Auction Proceeds received from TCR Holders           | (\$65.6)         | (\$92.9)       | (\$5.0)       | (\$12.8)          |
| Direct Assignment Proceeds received from QSEs based on schedules | (\$66.2)         | (\$342.0)      | (\$2.3)       | (\$15.1)          |
| Proceeds Paid to TCR / PCR Holders including Auction Refunds     | <u>\$188.8</u>   | <u>\$455.2</u> | <u>\$4.5</u>  | <u>\$24.6</u>     |
| Total Zonal Congestion and TCR / PCR Costs Uplift                | (\$28.4)         | (\$13.6)       | (\$10.7)      | (\$6.4)           |

# **Local Congestion Costs**

7.0 6.0 5.0 4.0 Costs 3.0 2.0 1.0 0.0 DEC JAN FEB MAR APR MAY JUN JUL AUG SEP OCT NOV

■ 2008 ■ 2009

"Market Solution" Down Costs (\$ in millions)

#### "Market Solution" Up Costs (\$ in millions)

**OOME Down Costs (\$ in millions)** 

**2**008 **2**009

\*Please note: November data will be provided at the Board Meeting

7.0

15 December 2009

**ERCOT Public** 