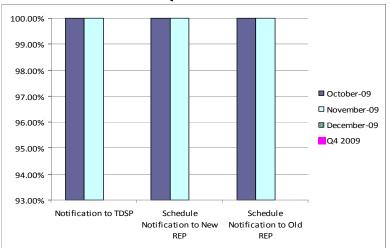

#### **Retail Performance Measures – 2009 Switch**

🔳 July-09

🗖 August-09

Q3 2009

September-09

3<sup>rd</sup> Quarter

Nctification to TDSP Schedule Notification Schedule Notification

to New REP

to Old REP