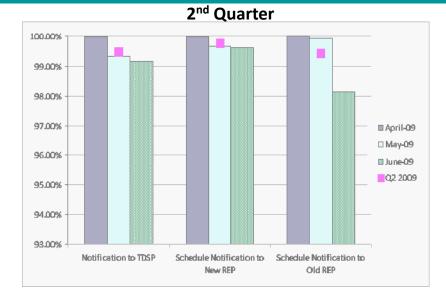

#### 1<sup>st</sup> Quarter

2<sup>nd</sup> Quarter

4<sup>th</sup> Quarter

100.00%

99.00%

98.00%

97.00%

96.00%

#### **Retail Activity**

- **Overall Activity** Continued strong retail activity in 2009 compared to 2008. The higher switching numbers in November 2008 compared to 2009 are due to (1) resolution activities following a production issue in November 2008 and (2) a REP utilizing switch transactions to combine ESIIDS into one DUNS within their umbrella
- **Migration From Native AREPs** Switching from the native AREP continues to be healthy in all customer classes.
- Transaction Performance Measures Performance was above the 98% target in all reported categories.