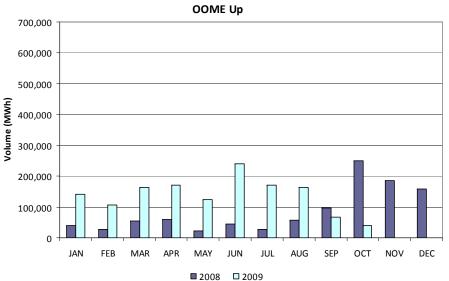

#### **Wholesale Activity**

- Settlements & Billing Performance Measures Perfect performance in October.
- Energy Services YTD total market volumes are lower in 2009 compared to 2008. Natural gas prices remain very low.
- **Capacity Services** Prices for capacity services continue to be significantly lower in 2009 compared to 2008 while volumes procured by ERCOT remain relatively stable.
- Summary Balancing Energy Price Data Prices continue to be significantly lower in 2009 compared to 2008.
- Congestion Management Significantly more OOME to resolve local congestion in 2009 compared to 2008 primarily due to increased installed wind capacity and outages taken to maintain and improve the transmission system.
- REPs and QSEs Added/Terminated
  - 1 new REP
     0 terminated REP
  - 2 new QSEs 3 terminated QSEs

# **Congestion Management**

|                                                                  | YT<br>(\$'s in m |                |               | ober<br>millions) |
|------------------------------------------------------------------|------------------|----------------|---------------|-------------------|
|                                                                  | <u>10/31/09</u>  | 10/31/08       | 2009          | 2008              |
| Local Congestion:                                                |                  |                |               |                   |
| "Market Solution" Down                                           | 8.4              | 14.4           | 0.1           | 3.3               |
| "Market Solution" Up                                             | 0.8              | 4.4            | 0.1           | 0.3               |
| OOME - Down                                                      | 78.0             | 48.8           | 8.8           | 17.1              |
| OOME - Up                                                        | <u>16.6</u>      | <u>20.0</u>    | <u>0.4</u>    | <u>8.8</u>        |
| Total Local Congestion Costs                                     | \$103.8          | \$87.6         | \$9.4         | \$29.5            |
| <ul> <li>Local Congestion Volume: (units in MWh)</li> </ul>      |                  |                |               |                   |
| "Market Solution" Down                                           | 149,604          | 125,784        | 1,125         | 14,982            |
| "Market Solution" Up                                             | 110,994          | 144,050        | 425           | 14,401            |
| OOME - Down                                                      | 3,741,458        | 1,009,901      | 374,073       | 435,297           |
| OOME - Up                                                        | <u>1,386,050</u> | <u>677,357</u> | <u>40,232</u> | <u>249,948</u>    |
| Total Local Congestion Volume                                    | 5,388,105        | 1,957,093      | 415,855       | 714,628           |
| <ul> <li>Zonal Congestion and TCR / PCR:</li> </ul>              |                  |                |               |                   |
| TCR / PCR Annual Auction Proceeds received from Holders          | (\$85.3)         | (\$33.9)       | (\$7.8)       | (\$3.1)           |
| TCR Monthly Auction Proceeds received from TCR Holders           | (\$65.6)         | (\$92.9)       | (\$5.0)       | (\$12.8)          |
| Direct Assignment Proceeds received from QSEs based on schedules | (\$66.2)         | (\$342.0)      | (\$2.3)       | (\$15.1)          |
| Proceeds Paid to TCR / PCR Holders including Auction Refunds     | <u>\$188.8</u>   | <u>\$455.2</u> | <u>\$4.5</u>  | <u>\$24.6</u>     |
| Total Zonal Congestion and TCR / PCR Costs Uplift                | (\$28.4)         | (\$13.6)       | (\$10.7)      | (\$6.4)           |