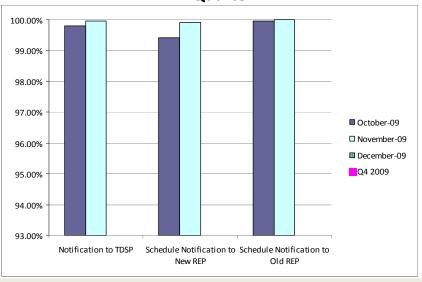

#### 3<sup>rd</sup> Quarter

4<sup>th</sup> Quarter

15 December 2009

#### **Retail Activity**

- **Overall Activity** Continued strong retail activity in 2009 compared to 2008. The higher switching numbers in November 2008 compared to 2009 are due to (1) resolution activities following a production issue in November 2008 and (2) a REP utilizing switch transactions to combine ESIIDS into one DUNS within their umbrella
- **Migration From Native AREPs** Switching from the native AREP continues to be healthy in all customer classes.
- Transaction Performance Measures Performance was above the 98% target in all reported categories.