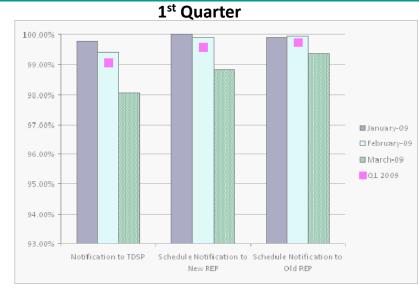

#### **Retail Performance Measures – 2009 Switch**

🔳 July-09

🗖 August-09

Q3 2009

September-09

3<sup>rd</sup> Quarter

Nctification to TDSP Schedule Notification Schedule Notification

to New REP

to Old REP