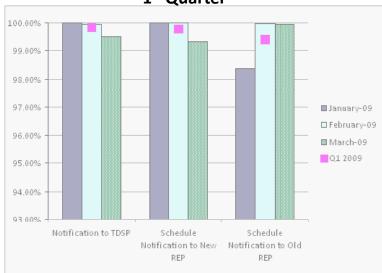

#### **Retail Performance Measures – 2009 Switch**

🔳 July-09

🗖 August-09

Q3 2009

September-09

3<sup>rd</sup> Quarter

Nctification to TDSP Schedule Notification Schedule Notification

to New REP

to Old REP