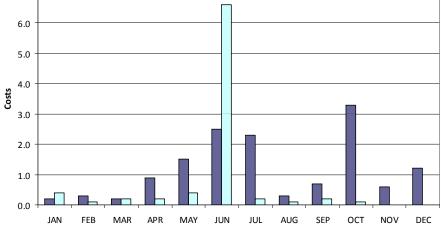

# **Congestion Management**

|                                                                  | YT<br>(\$'s in m |                |               | ober<br>millions) |
|------------------------------------------------------------------|------------------|----------------|---------------|-------------------|
|                                                                  | <u>10/31/09</u>  | 10/31/08       | 2009          | 2008              |
| Local Congestion:                                                |                  |                |               |                   |
| "Market Solution" Down                                           | 8.4              | 14.4           | 0.1           | 3.3               |
| "Market Solution" Up                                             | 0.8              | 4.4            | 0.1           | 0.3               |
| OOME - Down                                                      | 78.0             | 48.8           | 8.8           | 17.1              |
| OOME - Up                                                        | <u>16.6</u>      | <u>20.0</u>    | <u>0.4</u>    | <u>8.8</u>        |
| Total Local Congestion Costs                                     | \$103.8          | \$87.6         | \$9.4         | \$29.5            |
| <ul> <li>Local Congestion Volume: (units in MWh)</li> </ul>      |                  |                |               |                   |
| "Market Solution" Down                                           | 149,604          | 125,784        | 1,125         | 14,982            |
| "Market Solution" Up                                             | 110,994          | 144,050        | 425           | 14,401            |
| OOME - Down                                                      | 3,741,458        | 1,009,901      | 374,073       | 435,297           |
| OOME - Up                                                        | <u>1,386,050</u> | <u>677,357</u> | <u>40,232</u> | <u>249,948</u>    |
| Total Local Congestion Volume                                    | 5,388,105        | 1,957,093      | 415,855       | 714,628           |
| <ul> <li>Zonal Congestion and TCR / PCR:</li> </ul>              |                  |                |               |                   |
| TCR / PCR Annual Auction Proceeds received from Holders          | (\$85.3)         | (\$33.9)       | (\$7.8)       | (\$3.1)           |
| TCR Monthly Auction Proceeds received from TCR Holders           | (\$65.6)         | (\$92.9)       | (\$5.0)       | (\$12.8)          |
| Direct Assignment Proceeds received from QSEs based on schedules | (\$66.2)         | (\$342.0)      | (\$2.3)       | (\$15.1)          |
| Proceeds Paid to TCR / PCR Holders including Auction Refunds     | <u>\$188.8</u>   | <u>\$455.2</u> | <u>\$4.5</u>  | <u>\$24.6</u>     |
| Total Zonal Congestion and TCR / PCR Costs Uplift                | (\$28.4)         | (\$13.6)       | (\$10.7)      | (\$6.4)           |

#### "Market Solution" Up Costs (\$ in millions)

**OOME Down Costs (\$ in millions)** 

**2**008 **2**009

\*Please note: November data will be provided at the Board Meeting

7.0

15 December 2009

**ERCOT Public** 