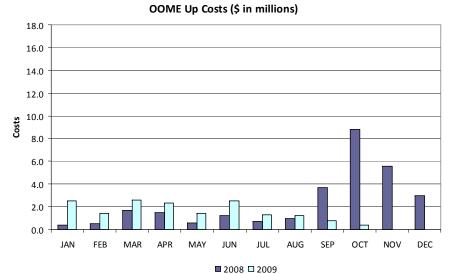

# **Congestion Management**

|                                                                  | YT<br>(\$'s in m |                |               | ober<br>millions) |
|------------------------------------------------------------------|------------------|----------------|---------------|-------------------|
|                                                                  | <u>10/31/09</u>  | 10/31/08       | 2009          | 2008              |
| Local Congestion:                                                |                  |                |               |                   |
| "Market Solution" Down                                           | 8.4              | 14.4           | 0.1           | 3.3               |
| "Market Solution" Up                                             | 0.8              | 4.4            | 0.1           | 0.3               |
| OOME - Down                                                      | 78.0             | 48.8           | 8.8           | 17.1              |
| OOME - Up                                                        | <u>16.6</u>      | <u>20.0</u>    | <u>0.4</u>    | <u>8.8</u>        |
| Total Local Congestion Costs                                     | \$103.8          | \$87.6         | \$9.4         | \$29.5            |
| <ul> <li>Local Congestion Volume: (units in MWh)</li> </ul>      |                  |                |               |                   |
| "Market Solution" Down                                           | 149,604          | 125,784        | 1,125         | 14,982            |
| "Market Solution" Up                                             | 110,994          | 144,050        | 425           | 14,401            |
| OOME - Down                                                      | 3,741,458        | 1,009,901      | 374,073       | 435,297           |
| OOME - Up                                                        | <u>1,386,050</u> | <u>677,357</u> | <u>40,232</u> | <u>249,948</u>    |
| Total Local Congestion Volume                                    | 5,388,105        | 1,957,093      | 415,855       | 714,628           |
| <ul> <li>Zonal Congestion and TCR / PCR:</li> </ul>              |                  |                |               |                   |
| TCR / PCR Annual Auction Proceeds received from Holders          | (\$85.3)         | (\$33.9)       | (\$7.8)       | (\$3.1)           |
| TCR Monthly Auction Proceeds received from TCR Holders           | (\$65.6)         | (\$92.9)       | (\$5.0)       | (\$12.8)          |
| Direct Assignment Proceeds received from QSEs based on schedules | (\$66.2)         | (\$342.0)      | (\$2.3)       | (\$15.1)          |
| Proceeds Paid to TCR / PCR Holders including Auction Refunds     | <u>\$188.8</u>   | <u>\$455.2</u> | <u>\$4.5</u>  | <u>\$24.6</u>     |
| Total Zonal Congestion and TCR / PCR Costs Uplift                | (\$28.4)         | (\$13.6)       | (\$10.7)      | (\$6.4)           |

#### "Market Solution" Up Costs (\$ in millions)

**OOME Down Costs (\$ in millions)** 

**2**008 **2**009

\*Please note: November data will be provided at the Board Meeting

7.0

15 December 2009

**ERCOT Public** 