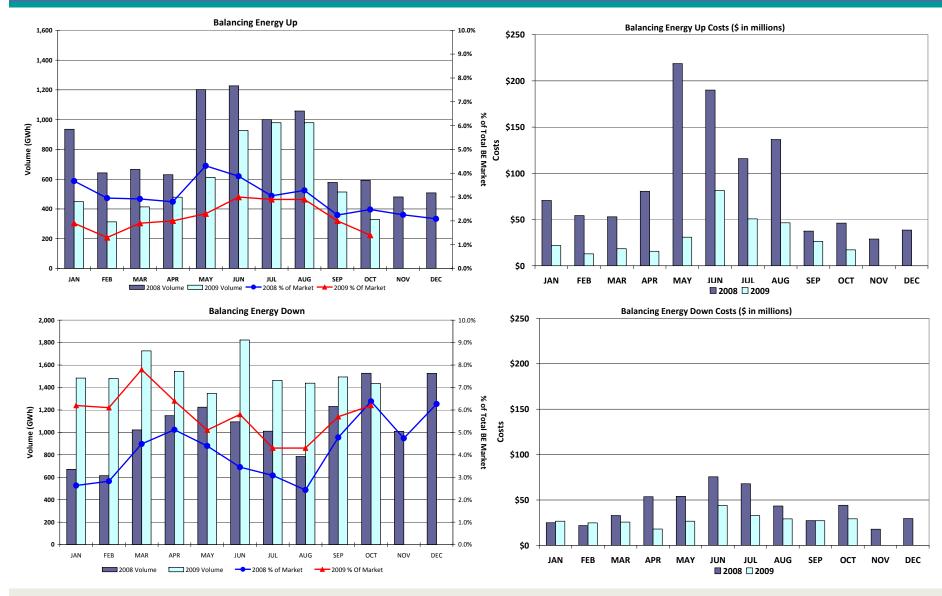

# **Balancing Energy Services – Volume and Cost**

\*Please note: November data will be provided at the Board Meeting

\$14 \$12 \$10 \$8 Price \$6 \$4 \$2 \$0 JAN JUN JUL AUG NOV FEB MAR APR MAY SEP ОСТ DEC **→** 2004 **→** 2005 **→** 2006 **→** 2007 **→** 2008 **→** 2009

Natural Gas Price Index (\$/MMBTU)

15 December 2009

**ERCOT** Public