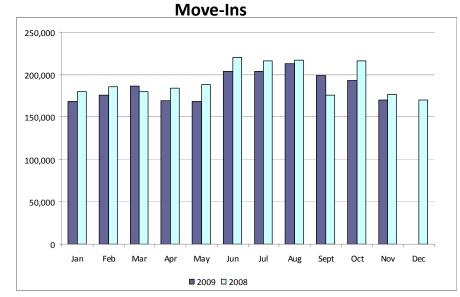

# **Retail Transactions Summary**

|                                       | Y                 | TD                | Nov         | ember        |
|---------------------------------------|-------------------|-------------------|-------------|--------------|
| Transaction Type                      | <u>11/30/2009</u> | <u>11/28/2008</u> | <u>2009</u> | <u>2008</u>  |
| Switches                              | 765,880           | 748,927           | 47,400      | 102,044      |
| Move - Ins                            | 2,050,294         | 2,138,482         | 170,185     | 176,186      |
| Move Out                              | 1,188,884         | 1,165,554         | 105,060     | 99,652       |
| CSA<br>(Continuous Service Agreement) | 335,221           | 301,689           | 30,709      | 15,589       |
| Mass Transition                       | 0                 | 42,898            | 0           | 0            |
| Total                                 | 4,340,279         | 4,397,550         | 353,354     | 393,471      |
| Since<br>June 1, 2001                 | 35,379,147        |                   |             |              |
| 15 December 2009                      |                   | 3                 |             | ERCOT Public |

#### **Retail Activity**

- **Overall Activity** Continued strong retail activity in 2009 compared to 2008. The higher switching numbers in November 2008 compared to 2009 are due to (1) resolution activities following a production issue in November 2008 and (2) a REP utilizing switch transactions to combine ESIIDS into one DUNS within their umbrella
- **Migration From Native AREPs** Switching from the native AREP continues to be healthy in all customer classes.
- Transaction Performance Measures Performance was above the 98% target in all reported categories.