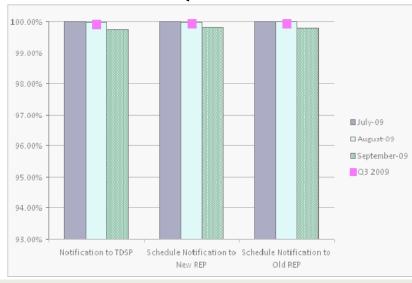

#### **Retail Performance Measures – 2009 Switch**

🔳 July-09

🗖 August-09

Q3 2009

September-09

3<sup>rd</sup> Quarter

Nctification to TDSP Schedule Notification Schedule Notification

to New REP

to Old REP

#### **Retail Activity**

- **Overall Activity** Continued strong retail activity in 2009 compared to 2008. The higher switching numbers in November 2008 compared to 2009 are due to (1) resolution activities following a production issue in November 2008 and (2) a REP utilizing switch transactions to combine ESIIDS into one DUNS within their umbrella
- **Migration From Native AREPs** Switching from the native AREP continues to be healthy in all customer classes.
- Transaction Performance Measures Performance was above the 98% target in all reported categories.