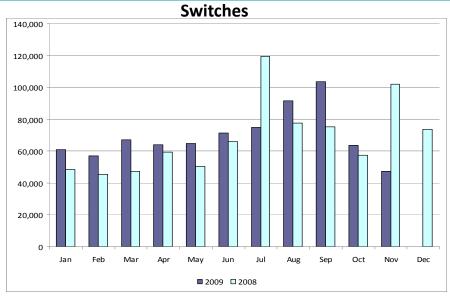

# **Retail Transactions Summary**

|                                       | Y                 | TD                | Nov         | ember        |
|---------------------------------------|-------------------|-------------------|-------------|--------------|
| Transaction Type                      | <u>11/30/2009</u> | <u>11/28/2008</u> | <u>2009</u> | <u>2008</u>  |
| Switches                              | 765,880           | 748,927           | 47,400      | 102,044      |
| Move - Ins                            | 2,050,294         | 2,138,482         | 170,185     | 176,186      |
| Move Out                              | 1,188,884         | 1,165,554         | 105,060     | 99,652       |
| CSA<br>(Continuous Service Agreement) | 335,221           | 301,689           | 30,709      | 15,589       |
| Mass Transition                       | 0                 | 42,898            | 0           | 0            |
| Total                                 | 4,340,279         | 4,397,550         | 353,354     | 393,471      |
| Since<br>June 1, 2001                 | 35,379,147        |                   |             |              |
| 15 December 2009                      |                   | 3                 |             | ERCOT Public |

#### **Retail Activity**

- **Overall Activity** Continued strong retail activity in 2009 compared to 2008. The higher switching numbers in November 2008 compared to 2009 are due to (1) resolution activities following a production issue in November 2008 and (2) a REP utilizing switch transactions to combine ESIIDS into one DUNS within their umbrella
- **Migration From Native AREPs** Switching from the native AREP continues to be healthy in all customer classes.
- Transaction Performance Measures Performance was above the 98% target in all reported categories.