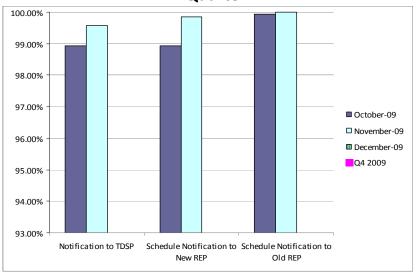

| 48%                   |  |
| Large Non-Residential | 75%                   | 74%                   | 78%                   | 74%                   |  |

<sup>1</sup> - Percent of Deregulated (Non-NOIE) ESI IDs and Load. Usage based on monthly settlement results.



15 December 2009

#### **Retail Performance Measures – 2009 Switch**

🔳 July-09

🗖 August-09

Q3 2009

September-09



3<sup>rd</sup> Quarter

Nctification to TDSP Schedule Notification Schedule Notification

to New REP

to Old REP

#### 1<sup>st</sup> Quarter

2<sup>nd</sup> Quarter



4<sup>th</sup> Quarter





100.00%

99.00%

98.00%

97.00%

96.00%

95.00%

94.00%

93.00%

## **Retail Performance Measures – 2009 Move-In / Priority**



#### 3<sup>rd</sup> Quarter



2<sup>nd</sup> Quarter



4<sup>th</sup> Quarter





## Retail Performance Measures – 2009 Move-In / Standard



#### 3<sup>rd</sup> Quarter





4<sup>th</sup> Quarter





15 December 2009

## PR80027 Advanced Metering Project Update – Execution Schedule

| Execution Milestones                              | Status      | Baseline<br>Date | Forecast<br>Date | Actual<br>Date |
|---------------------------------------------------|-------------|------------------|------------------|----------------|
| Technical Architecture Complete                   | COMPLETED   | 05/15/2009       | 05/15/2009       | 04/27/2009     |
| NAESB Detail Design (as built)                    | COMPLETED   | 06/18/2009       | 07/17/2009       | 06/12/2009     |
| AMR Java Service Detail Design (as built)         | COMPLETED   | 06/18/2009       | 07/17/2009