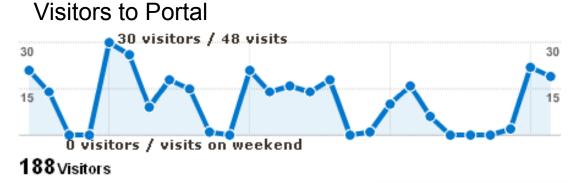

# Secure Portal Weekly Activity - November 5 to December 1

## November 5-December 1

- 188 unique visitors
- 441 visits
- 3,346 page views (login page)

October 5-November 5

Note: Nov. 5-Dec. 1 Web traffic decreased because no NERC self-certification periods ran during that time period.