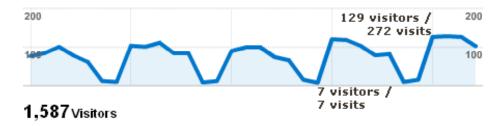

### November 5-December 1

- 1,218 unique visitors
- 3,326 visits
- 12,451 page views

October 5-November 5