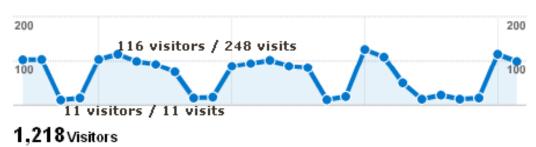

#### Visitors to TexasRE.org

### November 5-December 1

- 1,218 unique visitors
- 3,326 visits
- 12,451 page views

October 5-November 5