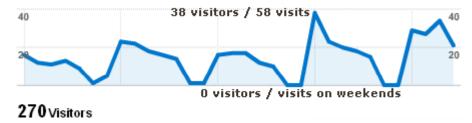

## November 5-December 1

- 188 unique visitors
- 441 visits
- 3,346 page views (login page)

October 5-November 5

Note: Nov. 5-Dec. 1 Web traffic decreased because no NERC self-certification periods ran during that time period.