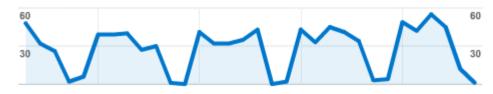

## Secure Portal Weekly Activity – September 5 – October 5

- 213 unique visitors
- 477 visits
- 3,893 page views (login page)

449 Visitors

Note: August 3-September 3 NERC Self-Certifications due on Portal for Distribution Providers, Purchasing-Selling Entities, Transmission Planners, and Transmission Owners