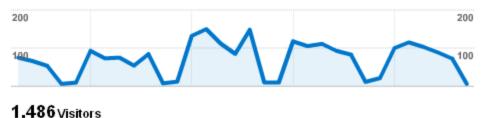

## Secure Portal Weekly Activity – September 5 – October 5

- 213 unique visitors
- 477 visits
- 3,893 page views (login page)

449 Visitors

Note: August 3-September 3 NERC Self-Certifications due on Portal for Distribution Providers, Purchasing-Selling Entities, Transmission Planners, and Transmission Owners