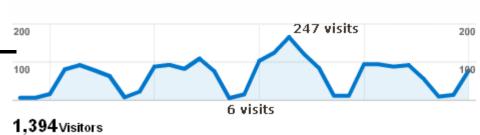

## Public Web Site Weekly Activity – September 5 – October 5

- 1,394 unique visitors
- 3,517 visits
- 13,078 page views

August 5 – September 5