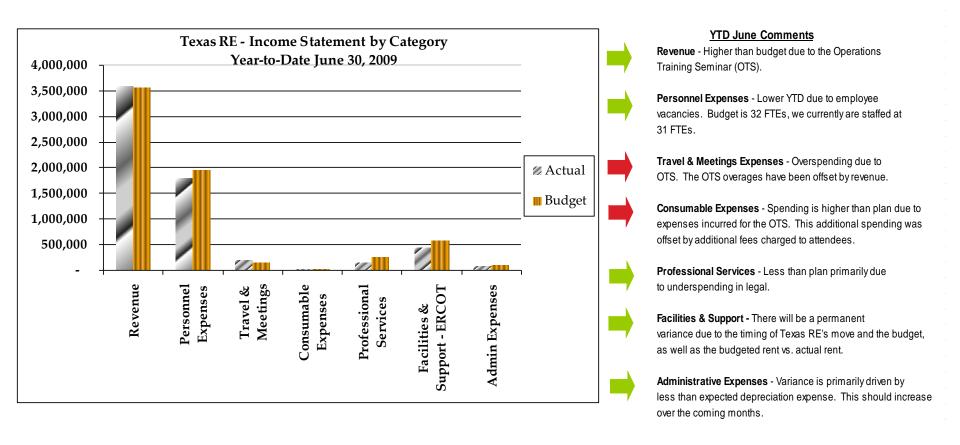

| Jan   | Feb   | Mar   | Apr   | May   | Jun * | Jul | Aug | Sep | Oct | Nov | Dec |
| Actual Labor Hours      | 5,050 | 4,688 | 5,154 | 5,584 | 5,577 | 5,963 |     |     | -   |     |     |     |
| Standard Labor Hours    | 4,576 | 4,160 | 4,752 | 5,104 | 5,040 | 5,456 |     |     |     |     |     |     |
| Variance Under/(Over)   | (474) | (528) | (402) | (480) | (537) | (507) |     |     |     |     |     |     |
| _                       | 10.4% | 12.7% | 8.5%  | 9.4%  | 10.7% | 9.3%  |     |     |     |     |     |     |
| FTE's Calc'd from Labor | 28.7  | 29.3  | 29.3  | 31.7  | 33.2  | 33.9  |     |     |     |     |     |     |

<sup>\*</sup> Does not include interns and consultants







#### **June 2009 Operating Expenses**





#### YTD June 2009 Operating Expenses





#### 2009 Forecast for Annual Operating Expenses





### **June 2009 Operating Expenses**

Texas Regional Entity Income Statement Statutory & Non-Statutory Consolidated For the Period Ended June 30, 2009 Unaudited Management Report

| Revenue