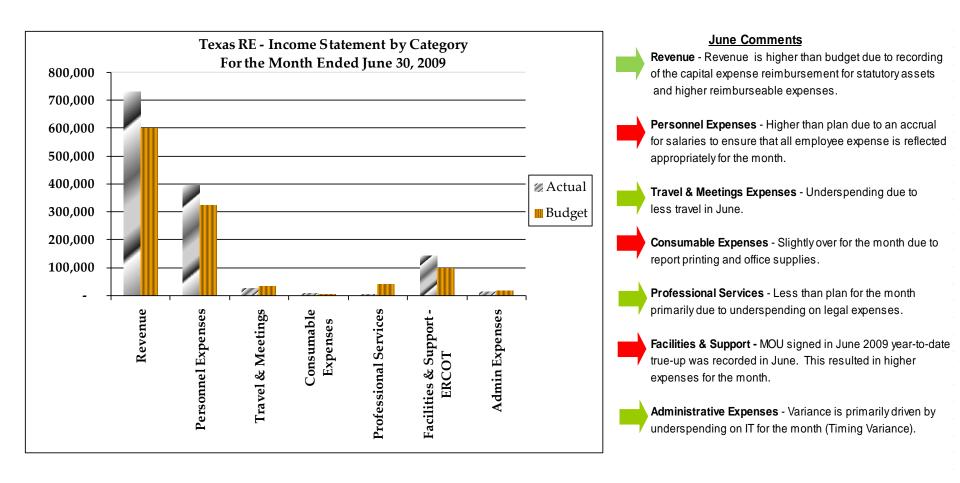

|     |     |     |     |
| _                       | Jan   | Feb   | Mar   | Apr   | May   | Jun * | Jul | Aug | Sep | Oct | Nov | Dec |
| Actual Labor Hours      | 5,050 | 4,688 | 5,154 | 5,584 | 5,577 | 5,963 |     |     | -   |     |     |     |
| Standard Labor Hours    | 4,576 | 4,160 | 4,752 | 5,104 | 5,040 | 5,456 |     |     |     |     |     |     |
| Variance Under/(Over)   | (474) | (528) | (402) | (480) | (537) | (507) |     |     |     |     |     |     |
| _                       | 10.4% | 12.7% | 8.5%  | 9.4%  | 10.7% | 9.3%  |     |     |     |     |     |     |
| FTE's Calc'd from Labor | 28.7  | 29.3  | 29.3  | 31.7  | 33.2  | 33.9  |     |     |     |     |     |     |

<sup>\*</sup> Does not include interns and consultants







#### **June 2009 Operating Expenses**





#### YTD June 2009 Operating Expenses





#### 2009 Forecast for Annual Operating Expenses





### **June 2009 Operating Expenses**

Texas Regional Entity Income Statement Statutory & Non-Statutory Consolidated For the Period Ended June 30, 2009 Unaudited Management Report

| Revenue