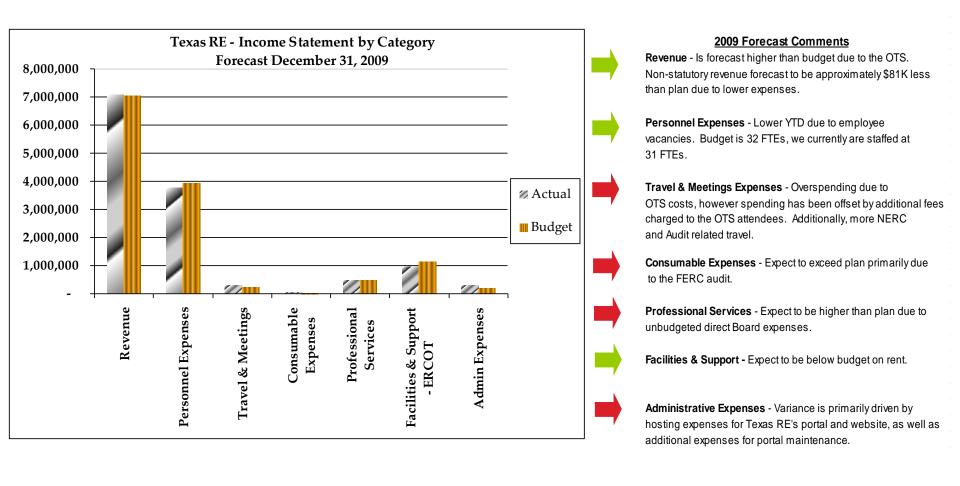

* | Jul | Aug | Sep | Oct | Nov | Dec |
| Actual Labor Hours      | 5,050 | 4,688 | 5,154 | 5,584 | 5,577 | 5,963 |     |     | -   |     |     |     |
| Standard Labor Hours    | 4,576 | 4,160 | 4,752 | 5,104 | 5,040 | 5,456 |     |     |     |     |     |     |
| Variance Under/(Over)   | (474) | (528) | (402) | (480) | (537) | (507) |     |     |     |     |     |     |
| _                       | 10.4% | 12.7% | 8.5%  | 9.4%  | 10.7% | 9.3%  |     |     |     |     |     |     |
| FTE's Calc'd from Labor | 28.7  | 29.3  | 29.3  | 31.7  | 33.2  | 33.9  |     |     |     |     |     |     |

<sup>\*</sup> Does not include interns and consultants







#### **June 2009 Operating Expenses**





#### YTD June 2009 Operating Expenses





#### 2009 Forecast for Annual Operating Expenses





### **June 2009 Operating Expenses**

Texas Regional Entity Income Statement Statutory & Non-Statutory Consolidated For the Period Ended June 30, 2009 Unaudited Management Report

| Revenue