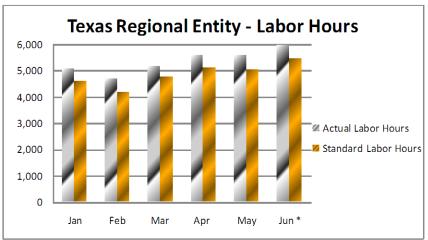

#### **June 2009 Actual Workforce**

## Texas Regional Entity Headcount Statutory & Non-Statutory Combined

For The Month Ended June 30, 2009

|                         | Jan   | Feb   | Mar   | Apr   | May   | Jun * | Jul | Aug | Sep | Oct | Nov | Dec |
|-------------------------|-------|-------|-------|-------|-------|-------|-----|-----|-----|-----|-----|-----|
| Actual Headcount        | 26.0  | 26.0  | 27.0  | 29.0  | 30.0  | 31.0  |     |     |     |     |     |     |
| Budgeted Headcount      | 32.0  | 32.0  | 32.0  | 32.0  | 32.0  | 32.0  |     |     |     |     |     |     |
| Variance Under/(Over)   | 6.0   | 6.0   | 5.0   | 3.0   | 2.0   | 1.0   |     |     |     |     |     |     |
| _                       | Jan   | Feb   | Mar   | Apr   | May   | Jun * | Jul | Aug | Sep | Oct | Nov | Dec |
| Actual Labor Hours      | 5,050 | 4,688 | 5,154 | 5,584 | 5,577 | 5,963 |     |     | -   |     |     |     |
| Standard Labor Hours    | 4,576 | 4,160 | 4,752 | 5,104 | 5,040 | 5,456 |     |     |     |     |     |     |
| Variance Under/(Over)   | (474) | (528) | (402) | (480) | (537) | (507) |     |     |     |     |     |     |
| _                       | 10.4% | 12.7% | 8.5%  | 9.4%  | 10.7% | 9.3%  |     |     |     |     |     |     |
| FTE's Calc'd from Labor | 28.7  | 29.3  | 29.3  | 31.7  | 33.2  | 33.9  |     |     |     |     |     |     |

<sup>\*</sup> Does not include interns and consultants