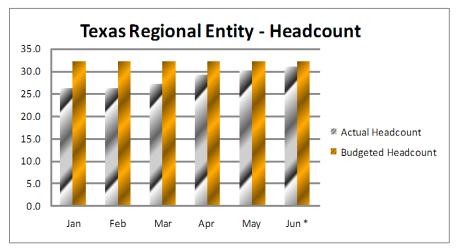

#### **June 2009 Actual Workforce**

## Texas Regional Entity Headcount Statutory & Non-Statutory Combined

For The Month Ended June 30, 2009

|                         | Jan   | Feb   | Mar   | Apr   | May   | Jun * | Jul | Aug | Sep | Oct | Nov | Dec |
|-------------------------|-------|-------|-------|-------|-------|-------|-----|-----|-----|-----|-----|-----|
| Actual Headcount        | 26.0  | 26.0  | 27.0  | 29.0  | 30.0  | 31.0  |     |     |     |     |     |     |
| Budgeted Headcount      | 32.0  | 32.0  | 32.0  | 32.0  | 32.0  | 32.0  |     |     |     |     |     |     |
| Variance Under/(Over)   | 6.0   | 6.0   | 5.0   | 3.0   | 2.0   | 1.0   |     |     |     |     |     |     |
| _                       | Jan   | Feb   | Mar   | Apr   | May   | Jun * | Jul | Aug | Sep | Oct | Nov | Dec |
| Actual Labor Hours      | 5,050 | 4,688 | 5,154 | 5,584 | 5,577 | 5,963 |     |     | -   |     |     |     |
| Standard Labor Hours    | 4,576 | 4,160 | 4,752 | 5,104 | 5,040 | 5,456 |     |     |     |     |     |     |
| Variance Under/(Over)   | (474) | (528) | (402) | (480) | (537) | (507) |     |     |     |     |     |     |
| _                       | 10.4% | 12.7% | 8.5%  | 9.4%  | 10.7% | 9.3%  |     |     |     |     |     |     |
| FTE's Calc'd from Labor | 28.7  | 29.3  | 29.3  | 31.7  | 33.2  | 33.9  |     |     |     |     |     |     |

<sup>\*</sup> Does not include interns and consultants