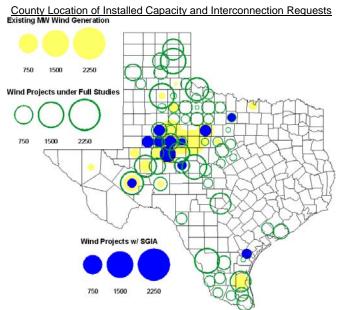

# County Location of Installed Generation and Interconnection Requests (all fuels)