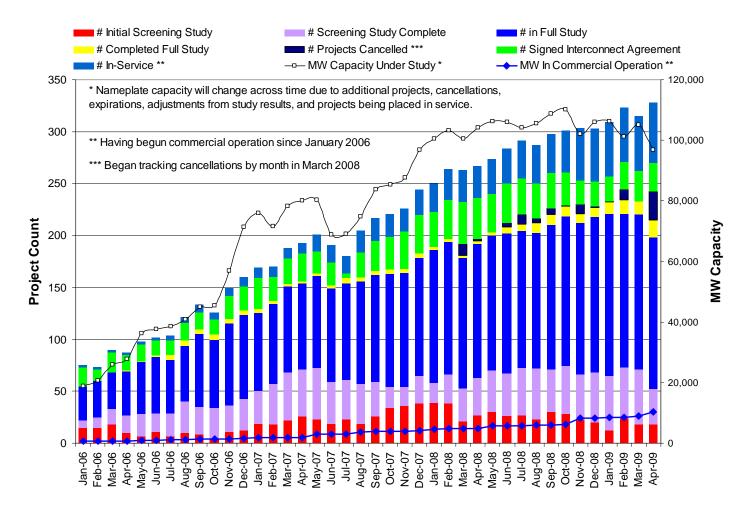

#### 1.3 Summary of Active Generation Interconnection Requests

| GENERATION INTERCONNECTION REQUESTS CURRENTLY BEING PROCESSED               |        |        |        |        |  |  |  |  |  |
|-----------------------------------------------------------------------------|--------|--------|--------|--------|--|--|--|--|--|
| Currently tracking 243 active generation interconnection or change requests |        |        |        |        |  |  |  |  |  |
| As of April 30, 2009                                                        | North  | South  | West   | Total  |  |  |  |  |  |
| Security Screening Study                                                    | 3      | 6      | 9      | 18     |  |  |  |  |  |
| SSS Completed                                                               | 2      | 9      | 23     | 34     |  |  |  |  |  |
| Full Interconnect Study                                                     | 29     | 36     | 81     | 146    |  |  |  |  |  |
| FIS Completed                                                               | 6      | 7      | 4      | 17     |  |  |  |  |  |
| Interconnect Agreement Completed                                            | 7      | 9      | 12     | 28     |  |  |  |  |  |
| Capacity under Interconnection Agreements                                   | 4,722  | 2,146  | 2,093  | 8,961  |  |  |  |  |  |
| Capacity for Grid, MW                                                       | 23,255 | 33,416 | 40,152 | 96,833 |  |  |  |  |  |
| Wind Capacity, MW                                                           | 2,610  | 9,522  | 36,545 | 48,677 |  |  |  |  |  |