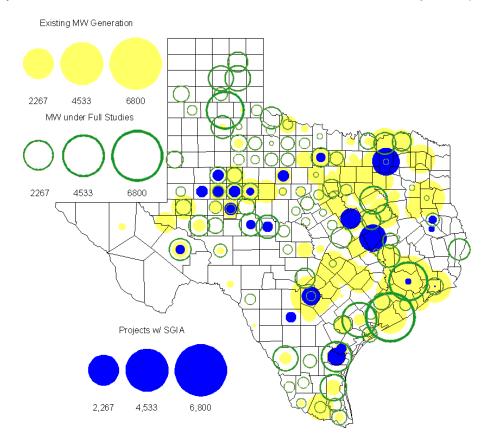

# County Location of Installed Generation and Interconnection Requests (all fuels)