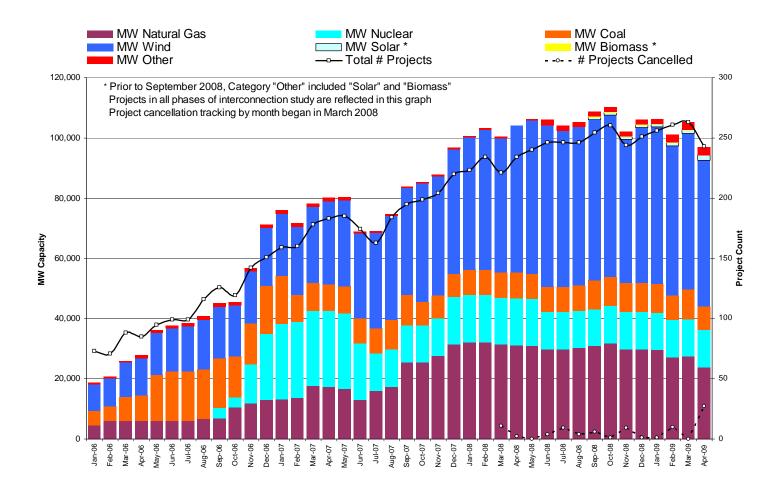

| Fuel Type   | Confidential Projects<br>(MW) | Projects Under Full<br>Study (MW) | Projects w/ Interconnect<br>Agreement/Public Letter<br>(MW) | Grand Total<br>(MW) |
|-------------|-------------------------------|-----------------------------------|-------------------------------------------------------------|---------------------|
| Gas-CC      | -                             | -                                 | 4,241                                                       | 22,276              |
| Gas-CT      | -                             | -                                 | 527                                                         | 1,677               |
| Total Gas   | 5,518                         | 13,667                            | 4,768                                                       | 23,953              |
| Nuclear     | -                             | 3,200                             | 9,186                                                       | 12,386              |
| Coal        | 1,463                         | 2,532                             | 3,550                                                       | 7,545               |
| Wind        | 10,667                        | 30,636                            | 7,374                                                       | 48,677              |
| Solar       | 1,268                         | 369                               | -                                                           | 1,637               |
| Biomass     |                               | 50                                | 145                                                         | 195                 |
| Other       | 950                           | 1,480                             | -                                                           | 2,430               |
| Grand Total | 19,866                        | 51,934                            | 25,023                                                      | 96,823              |