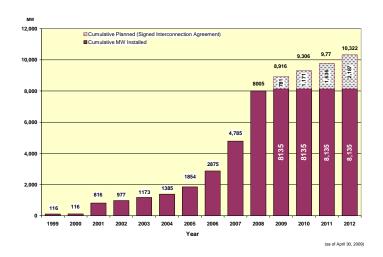

#### 1.1 New Generation Beginning Commercial Operations

- Bosque Expansion (08INR0046) 255 MW Combined Cycle in Bosque County
- South Houston Green Power Expansion (07INR0027) 244 MW Combined Cycle in Galveston County
- Winchester Power Park (09INR0027) 178 MW Combustion Turbine in Fayette County
- Sandow 5 (08INR0003) 581 MW Coal in Milam County
- Goat Wind Phase 2 (07INR0028b) 70 MW Wind in Sterling County
  - The total installed wind capacity is now 8,135 MW, of which 7,477 (92%) is located within the Western Congestion Management Zone.

#### 1.3 Summary of Active Generation Interconnection Requests

| GENERATION INTERCONNECTION REQUESTS CURRENTLY BEING PROCESSED               |        |        |        |        |  |  |  |  |  |
|-----------------------------------------------------------------------------|--------|--------|--------|--------|--|--|--|--|--|
| Currently tracking 243 active generation interconnection or change requests |        |        |        |        |  |  |  |  |  |
| As of April 30, 2009                                                        | North  | South  | West   | Total  |  |  |  |  |  |
| Security Screening Study                                                    | 3      | 6      | 9      | 18     |  |  |  |  |  |
| SSS Completed                                                               | 2      | 9      | 23     | 34     |  |  |  |  |  |
| Full Interconnect Study                                                     | 29     | 36     | 81     | 146    |  |  |  |  |  |
| FIS Completed                                                               | 6      | 7      | 4      | 17     |  |  |  |  |  |
| Interconnect Agreement Completed                                            | 7      | 9      | 12     | 28     |  |  |  |  |  |
| Capacity under Interconnection Agreements                                   | 4,722  | 2,146  | 2,093  | 8,961  |  |  |  |  |  |
| Capacity for Grid, MW                                                       | 23,255 | 33,416 | 40,152 | 96,833 |  |  |  |  |  |
| Wind Capacity, MW                                                           | 2,610  | 9,522  | 36,545 | 48,677 |  |  |  |  |  |