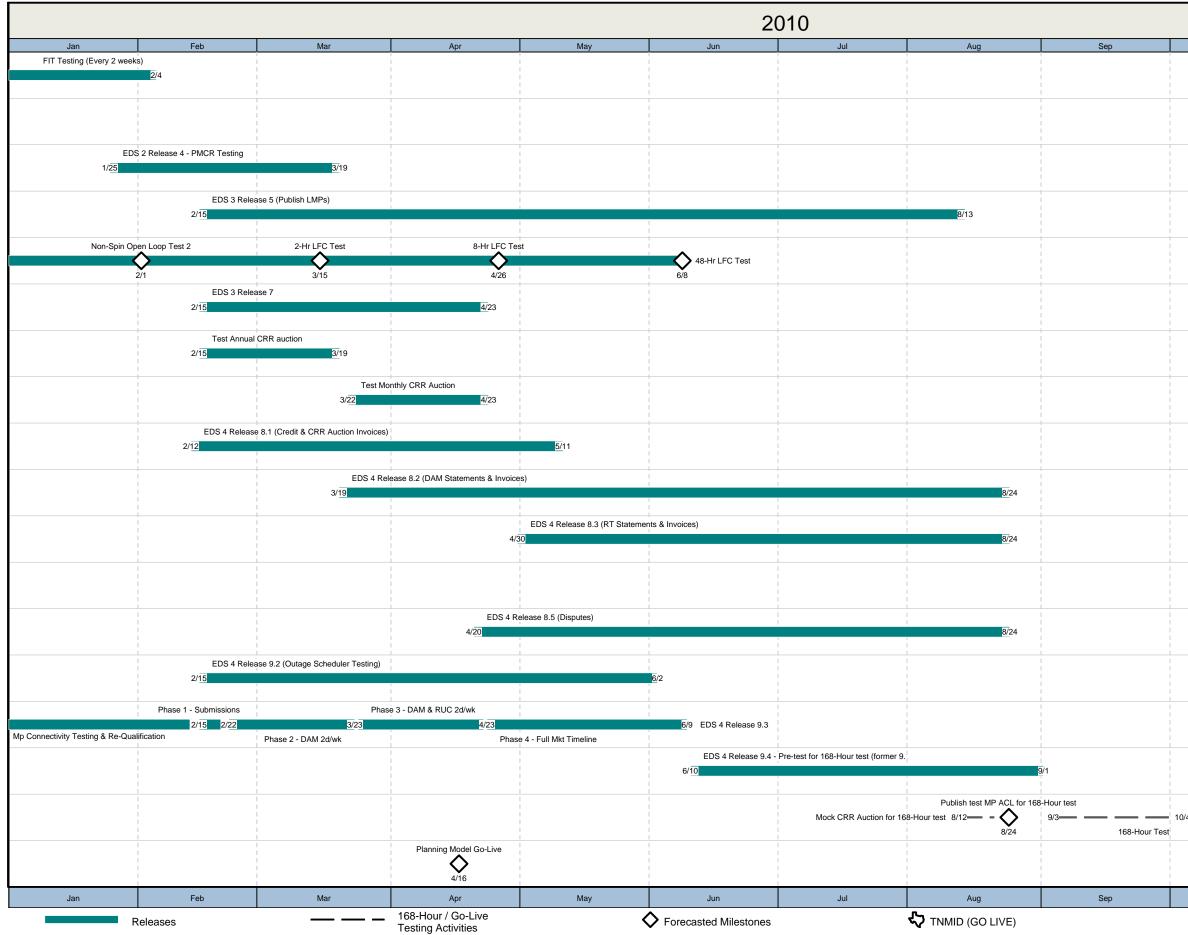

## **Preliminary EDS Project Timeline**

| The Electric Reliability Council of Texas 12/4/08 |                           |                           |                |
|---------------------------------------------------|---------------------------|---------------------------|----------------|
|                                                   |                           |                           |                |
| Oct                                               | Nov                       | Dec                       | Jan            |
|                                                   |                           |                           |                |
|                                                   | <br> <br> <br>            | <br> <br> <br> <br>       |                |
|                                                   | 1<br>1<br>1<br>1          | 1<br>1<br>1<br>1          |                |
|                                                   |                           |                           |                |
|                                                   |                           |                           |                |
|                                                   |                           |                           |                |
|                                                   |                           |                           |                |
|                                                   |                           |                           |                |
|                                                   | <br>                      | <br>                      | -              |
|                                                   | 1<br>1<br>                | 1<br>1<br>                |                |
|                                                   |                           |                           | <br> <br> <br> |
|                                                   |                           |                           |                |
|                                                   |                           |                           |                |
|                                                   |                           |                           | -              |
|                                                   |                           |                           |                |
|                                                   |                           |                           |                |
|                                                   | 1<br>                     | 1<br>                     |                |
|                                                   | ,<br> <br> <br> <br>      | ,<br> <br> <br> <br>      |                |
|                                                   |                           |                           |                |
| ı                                                 | ·<br> <br> <br> <br> <br> | •<br> <br> <br> <br> <br> |                |
|                                                   | TNMID (GO LIVE)           | 2/1 12/8 DAM Go-Live      |                |
| Oct                                               | Nov                       | Dec                       | Jan            |