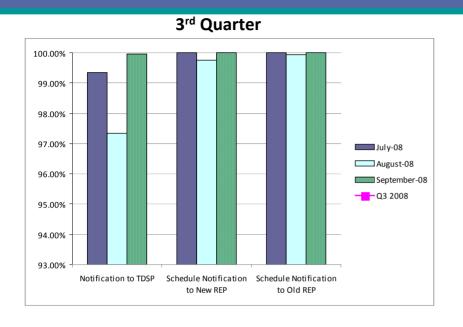

### Retail Performance Measures - 2008 Switch

### Retail Performance Measures - Q1/Q2 2008 Move-In

#### **Transaction Performance Measures**

- July started new reporting requirements, split out of Priority and Standard Move-ins
- Q1 and Q2 graphs show all move-ins, no priority category
- Q3 and Q4 will have one set for standard, one set for priority