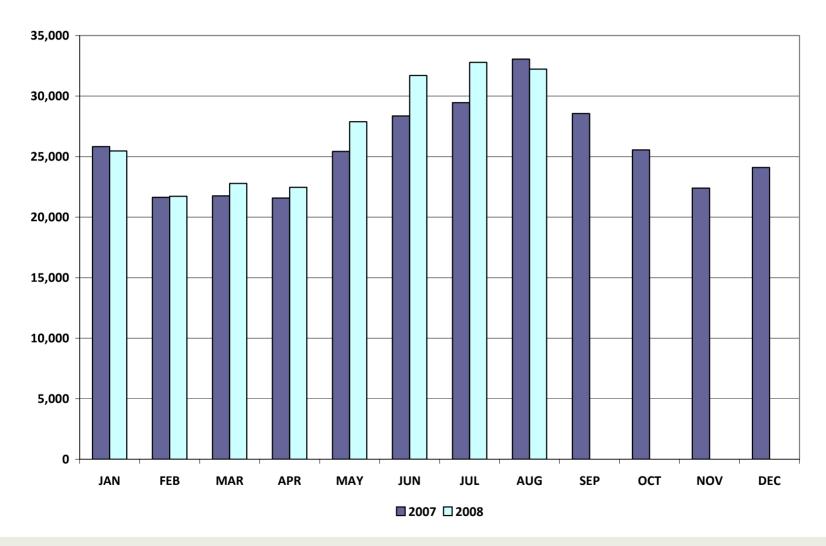

## **Energy Services**

|                                          | YTD<br>(\$'s in mil<br>08/31/08 |          |         | gust<br>millions)<br>2007 |
|------------------------------------------|---------------------------------|----------|---------|---------------------------|
| <ul><li>Market Perspective:</li></ul>    |                                 |          |         |                           |
| Approximate Retail Market (at \$.11/kWh) | \$238,747.0                     | 22,782.5 | 3,545.9 | 3,636.6                   |
| Volume (GWh)                             | 217,043                         | 207,114  | 32,235  | 33,060                    |
| % Increase                               | 4.8%                            | ,        | -2.5%   | ,                         |
| Natural Gas Price Index (\$/MMBTU)       | 9.8                             | 6.7      | 8.2     | 6.1                       |
| % Increase                               | 46.3%                           |          | 34.4%   |                           |
| Balancing Energy:                        |                                 |          |         |                           |
| Balancing Energy - Up                    | \$915.2                         | \$452.2  | \$136.6 | \$72.8                    |
| % Increase                               | 102.4%                          | ·        | 87.6%   |                           |
| Up (GWh)                                 | 7,241.1                         | 6,575.4  | 1,057.4 | 1,028.0                   |
| % Increase                               | 10.1%                           |          | 2.9%    |                           |
| % of Market                              | 3.3%                            | 3.2%     | 3.3%    | 3.1%                      |
| Balancing Energy - Down                  | -\$374.2                        | -\$293.0 | -\$43.4 | -\$32.1                   |
| % Increase                               | 27.7%                           |          | 35.2%   |                           |
| Down (GWh)                               | -7,571.4                        | -6,617.3 | -785.1  | -716.1                    |
| % Increase                               | 14.4%                           |          | 9.6%    |                           |
| % of Market                              | 3.5%                            | 3.2%     | 2.4%    | 2.2%                      |

## **Energy Services**

#### **Total Market Volume (GWh)**