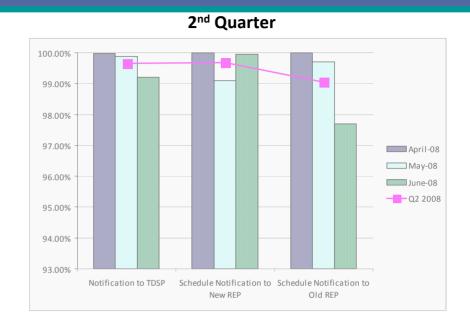

### Retail Performance Measures - 2008 Switch

### Retail Performance Measures - Q1/Q2 2008 Move-In

#### **Transaction Performance Measures**

- July started new reporting requirements, split out of Priority and Standard Move-ins
- Q1 and Q2 graphs show all move-ins, no priority category
- Q3 and Q4 will have one set for standard, one set for priority