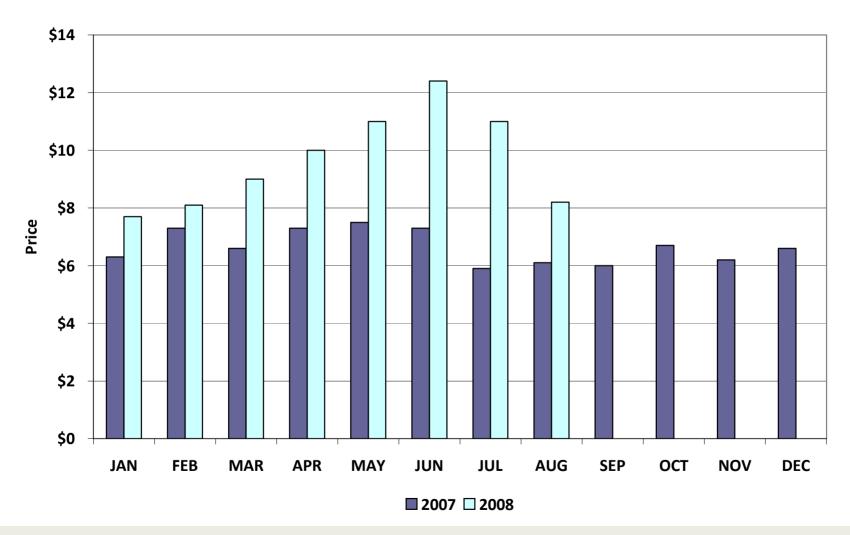

## **Natural Gas Price Index**

#### **Natural Gas Price Index (\$/MMBTU)**

## **Energy Services**

|                                          | YTD<br>(\$'s in mil<br>08/31/08 |          |         | gust<br>millions)<br>2007 |
|------------------------------------------|---------------------------------|----------|---------|---------------------------|
| <ul><li>Market Perspective:</li></ul>    |                                 |          |         |                           |
| Approximate Retail Market (at \$.11/kWh) | \$238,747.0                     | 22,782.5 | 3,545.9 | 3,636.6                   |
| Volume (GWh)                             | 217,043                         | 207,114  | 32,235  | 33,060                    |
| % Increase                               | 4.8%                            | ,        | -2.5%   | ,                         |
| Natural Gas Price Index (\$/MMBTU)       | 9.8                             | 6.7      | 8.2     | 6.1                       |
| % Increase                               | 46.3%                           |          | 34.4%   |                           |
| Balancing Energy:                        |                                 |          |         |                           |
| Balancing Energy - Up                    | \$915.2                         | \$452.2  | \$136.6 | \$72.8                    |
| % Increase                               | 102.4%                          | ·        | 87.6%   |                           |
| Up (GWh)                                 | 7,241.1                         | 6,575.4  | 1,057.4 | 1,028.0                   |
| % Increase                               | 10.1%                           |          | 2.9%    |                           |
| % of Market                              | 3.3%                            | 3.2%     | 3.3%    | 3.1%                      |
| Balancing Energy - Down                  | -\$374.2                        | -\$293.0 | -\$43.4 | -\$32.1                   |
| % Increase                               | 27.7%                           |          | 35.2%   |                           |
| Down (GWh)                               | -7,571.4                        | -6,617.3 | -785.1  | -716.1                    |
| % Increase                               | 14.4%                           |          | 9.6%    |                           |
| % of Market                              | 3.5%                            | 3.2%     | 2.4%    | 2.2%                      |