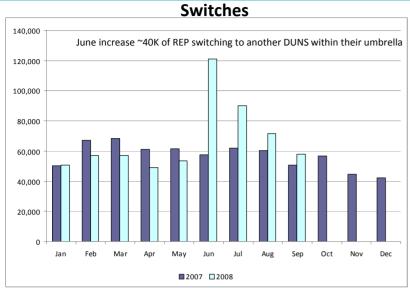

#### **Retail Activity**

- **Overall Activity** YTD switching trends normal (after accounting for switching due to Mass Transition). Trends lower for Move-Ins/Move-Outs in 2008 compared to 2007.
- Migration From Native AREPs Continued increase in Small Non-Residential activity.
- **Transaction Performance Measures** New slides of performance measures to graphically show performance over a period of time. Additional slides show new reporting requirements that went into effect in July to separate Move-ins into two categories: Priority and Standard.