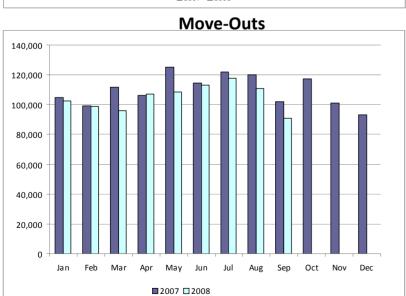

#### **Retail Activity**

- **Overall Activity** YTD switching trends normal (after accounting for switching due to Mass Transition). Trends lower for Move-Ins/Move-Outs in 2008 compared to 2007.
- Migration From Native AREPs Continued increase in Small Non-Residential activity.
- **Transaction Performance Measures** New slides of performance measures to graphically show performance over a period of time. Additional slides show new reporting requirements that went into effect in July to separate Move-ins into two categories: Priority and Standard.