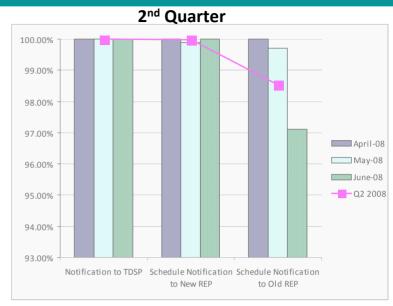

### Retail Performance Measures - 2008 Switch

### Retail Performance Measures - Q1/Q2 2008 Move-In

#### **Transaction Performance Measures**

- July started new reporting requirements, split out of Priority and Standard Move-ins
- Q1 and Q2 graphs show all move-ins, no priority category
- Q3 and Q4 will have one set for standard, one set for priority