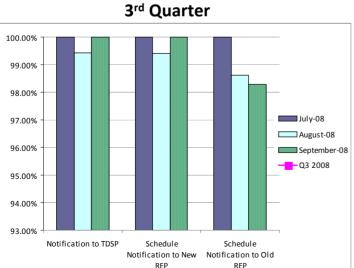

### Retail Performance Measures - Q3/Q4 2008 Move-In / Priority

#### **Transaction Performance Measures**

- July started new reporting requirements, split out of Priority and Standard Move-ins
- Priority Move-Ins: 1-hour turnaround
- · Standard Move-Ins: 2-hour turnaround