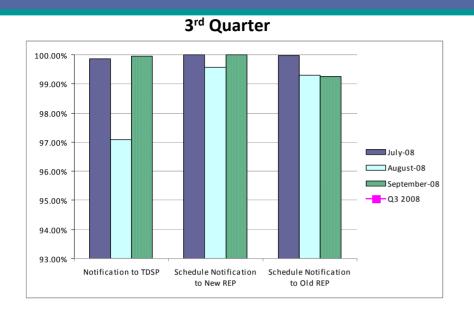

### Retail Performance Measures - 2008 Switch

### Retail Performance Measures - Q1/Q2 2008 Move-In

#### **Transaction Performance Measures**

- July started new reporting requirements, split out of Priority and Standard Move-ins
- Q1 and Q2 graphs show all move-ins, no priority category
- Q3 and Q4 will have one set for standard, one set for priority