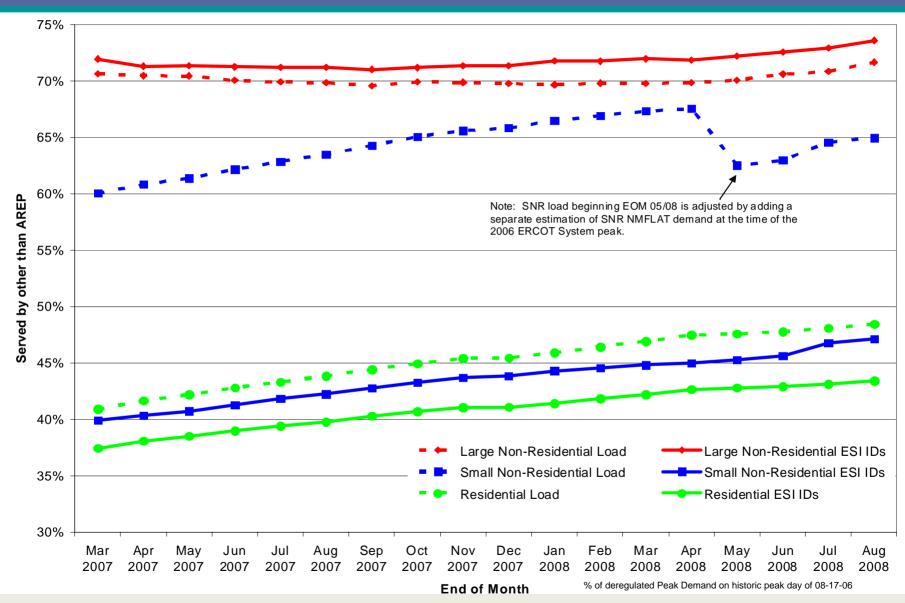

### Retail Performance Measures - 2008 Switch

### Retail Performance Measures - Q1/Q2 2008 Move-In

#### **Transaction Performance Measures**

- July started new reporting requirements, split out of Priority and Standard Move-ins
- Q1 and Q2 graphs show all move-ins, no priority category
- Q3 and Q4 will have one set for standard, one set for priority