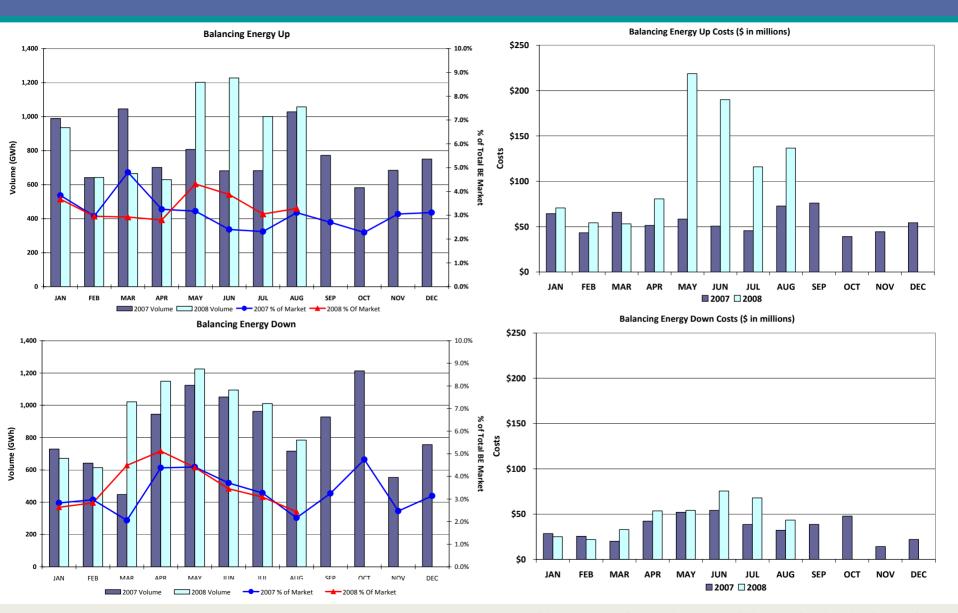

#### **Wholesale Activity**

- Settlements & Billing Performance Measures perfect performance in August.
- **Energy Services** Trends continue to show higher use of balancing services in 2008 compared to 2007. Total volume is higher in 2008 than in 2007.
- Summary Balancing Energy Price Data & Total Load Data West prices in August were up significantly due high prices in certain intervals where Balancing Energy Up as a percent of load was significantly higher than average.
- REPs and QSEs Added/Deleted
  - 2 new REPs0 deleted REPs
  - 10 new QSEs0 deleted QSEs

## **Energy Services**

|                                          | YTD<br>(\$'s in mil<br>08/31/08 |          |         | gust<br>millions)<br>2007 |
|------------------------------------------|---------------------------------|----------|---------|---------------------------|
| <ul><li>Market Perspective:</li></ul>    |                                 |          |         |                           |
| Approximate Retail Market (at \$.11/kWh) | \$238,747.0                     | 22,782.5 | 3,545.9 | 3,636.6                   |
| Volume (GWh)                             | 217,043                         | 207,114  | 32,235  | 33,060                    |
| % Increase                               | 4.8%                            | ,        | -2.5%   | ,                         |
| Natural Gas Price Index (\$/MMBTU)       | 9.8                             | 6.7      | 8.2     | 6.1                       |
| % Increase                               | 46.3%                           |          | 34.4%   |                           |
| Balancing Energy:                        |                                 |          |         |                           |
| Balancing Energy - Up                    | \$915.2                         | \$452.2  | \$136.6 | \$72.8                    |
| % Increase                               | 102.4%                          | ·        | 87.6%   |                           |
| Up (GWh)                                 | 7,241.1                         | 6,575.4  | 1,057.4 | 1,028.0                   |
| % Increase                               | 10.1%                           |          | 2.9%    |                           |
| % of Market                              | 3.3%                            | 3.2%     | 3.3%    | 3.1%                      |
| Balancing Energy - Down                  | -\$374.2                        | -\$293.0 | -\$43.4 | -\$32.1                   |
| % Increase                               | 27.7%                           |          | 35.2%   |                           |
| Down (GWh)                               | -7,571.4                        | -6,617.3 | -785.1  | -716.1                    |
| % Increase                               | 14.4%                           |          | 9.6%    |                           |
| % of Market                              | 3.5%                            | 3.2%     | 2.4%    | 2.2%                      |

## **Balancing Energy Services - Volume and Cost**

\*Please note: September data will be provided at the Board Q&A

21 October 2008 14 ERCOT Public