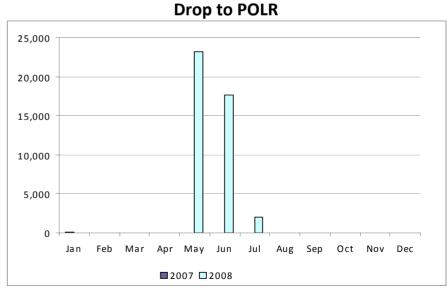

#### **Retail Activity**

- **Overall Activity** YTD switching trends normal (after accounting for switching due to Mass Transition). Trends lower for Move-Ins/Move-Outs in 2008 compared to 2007.
- Migration From Native AREPs Continued increase in Small Non-Residential activity.
- **Transaction Performance Measures** New slides of performance measures to graphically show performance over a period of time. Additional slides show new reporting requirements that went into effect in July to separate Move-ins into two categories: Priority and Standard.