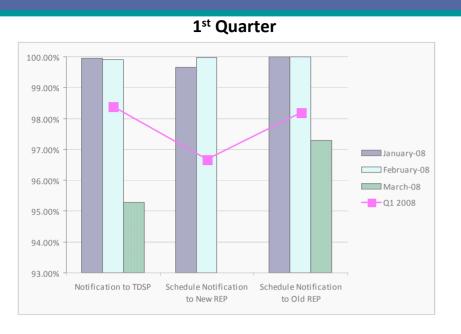

### Retail Performance Measures - 2008 Switch

### Retail Performance Measures - Q1/Q2 2008 Move-In

#### **Transaction Performance Measures**

- July started new reporting requirements, split out of Priority and Standard Move-ins
- Q1 and Q2 graphs show all move-ins, no priority category
- Q3 and Q4 will have one set for standard, one set for priority