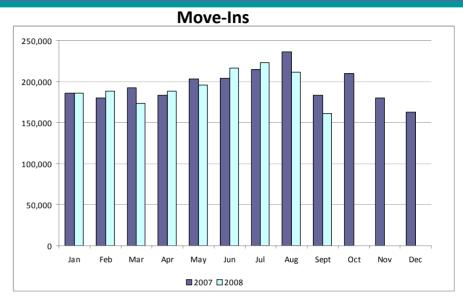

#### **Retail Activity**

- **Overall Activity** YTD switching trends normal (after accounting for switching due to Mass Transition). Trends lower for Move-Ins/Move-Outs in 2008 compared to 2007.
- Migration From Native AREPs Continued increase in Small Non-Residential activity.
- **Transaction Performance Measures** New slides of performance measures to graphically show performance over a period of time. Additional slides show new reporting requirements that went into effect in July to separate Move-ins into two categories: Priority and Standard.