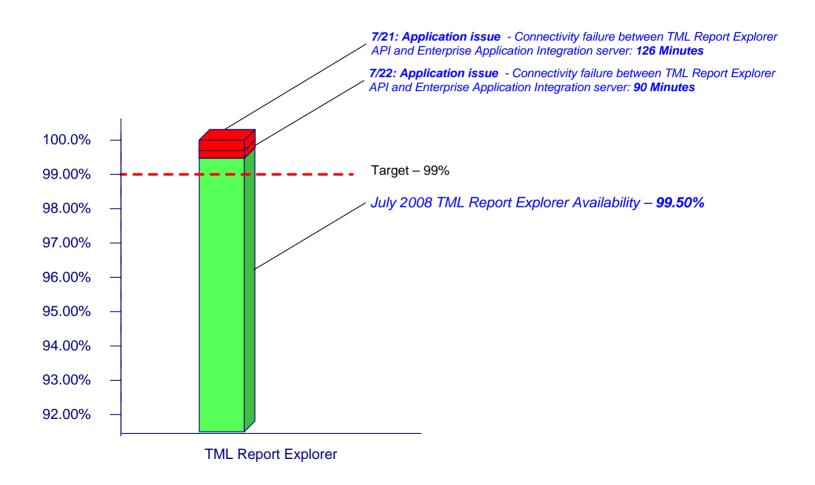

# TML Report Explorer Availability Summary

# July 2008 TML Report Explorer Availability Summary