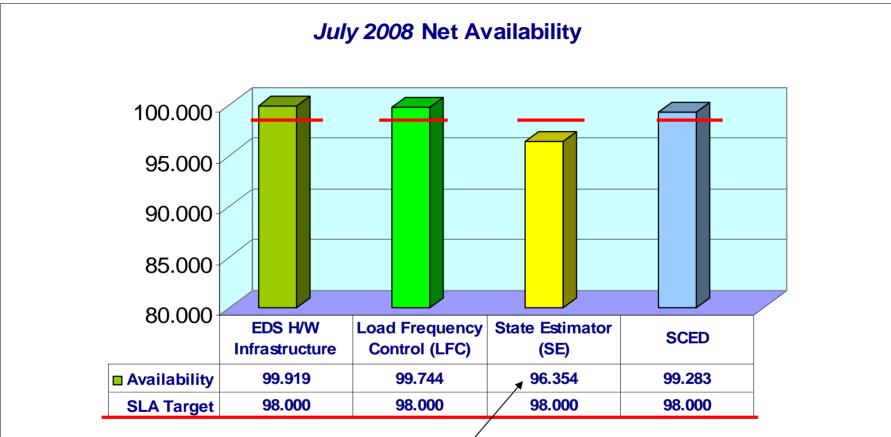

#### **Nodal Systems Performance**

 State Estimator - a software interface issue within the EMS subsystems is causing State Estimator to fail. The vendor is developing a fix which will be applied in a future EDS release of EMS.

#### EDS Hardware Infrastructure

 Measure of the availability of the systems that compose the "Early Delivery Systems" where Nodal applications are deployed

#### Load Frequency Control (LFC)

Measure of the availability of the software that controls frequency

#### State Estimator

 Measure of the availability of the State Estimator software to mathematically confirm the real time power flows

## Security Constrained Economic Dispatch (SCED)

Measure of the availability SCED application to economically deploy generation

# Nodal EDS Environment - July 2008 Net Availability

A software interface issue within the EMS subsystems is causing State Estimator to fail. The vendor is developing a fix which will be applied in a future EDS release of EMS.