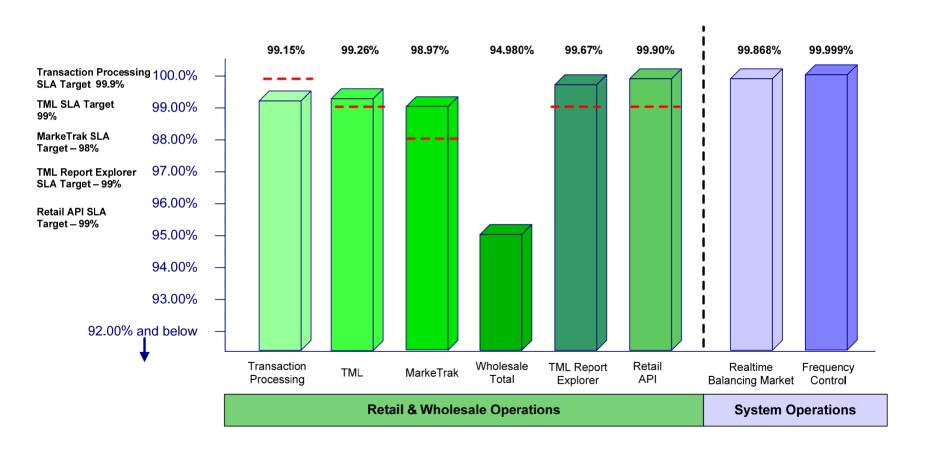

## 2008 Net Service Availability

# 2008 Net Service Availability

Through July 31, 2008