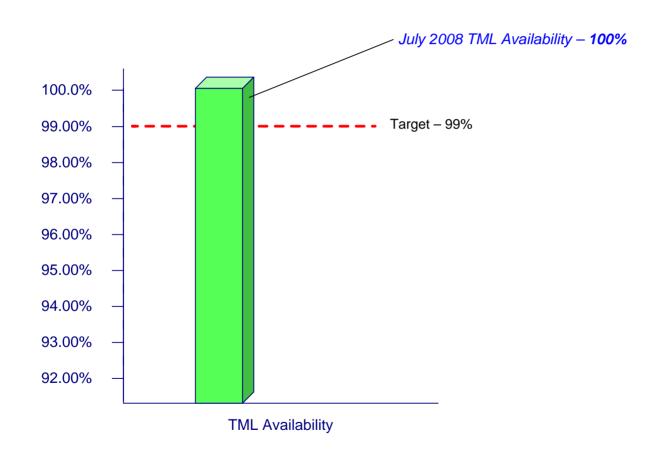

days of catch up time to meet the success criteria.

#### **Market and Grid Control Systems Performance**

- Real Time Balancing Market no problems in July
- Frequency Control no problems in July

#### **Nodal Systems Performance**

 State Estimator - a software interface issue within the EMS subsystems is causing State Estimator to fail. The vendor is developing a fix which will be applied in a future EDS release of EMS.



## 2008 Net Service Availability

# 2008 Net Service Availability

Through July 31, 2008





# **July 2008 Net Service Availability**

# July 2008 Net Service Availability





# Retail Transaction Processing Availability Summary

## July 2008 Retail Transaction Processing Availability Summary





# **TML Availability Summary**

# July 2008 TML Availability Summary





# MarkeTrak Availability Summary

# July 2008 MarkeTrak Availability Summary





# TML Report Explorer Availability Summary

# July 2008 TML Report Explorer Availability Summary





# **Retail API Availability Summary**

# July 2008 Retail API Availability Summary





# Metrics Guide - Nodal Early Delivery Systems (EDS)

#### EDS Hardware Infrastructure

 Measure of the availability of the systems that compose the "Early Delivery Systems" where Nodal applications are deployed

#### Load Frequency Control (LFC)

Measure of the availability of the software that controls frequency

#### State Estimator

 Measure of the availability of the State Estimator software to mathematically confirm the real time power flows

## Security Constrained Economic Dispatch (SCED)

Measure of the availa