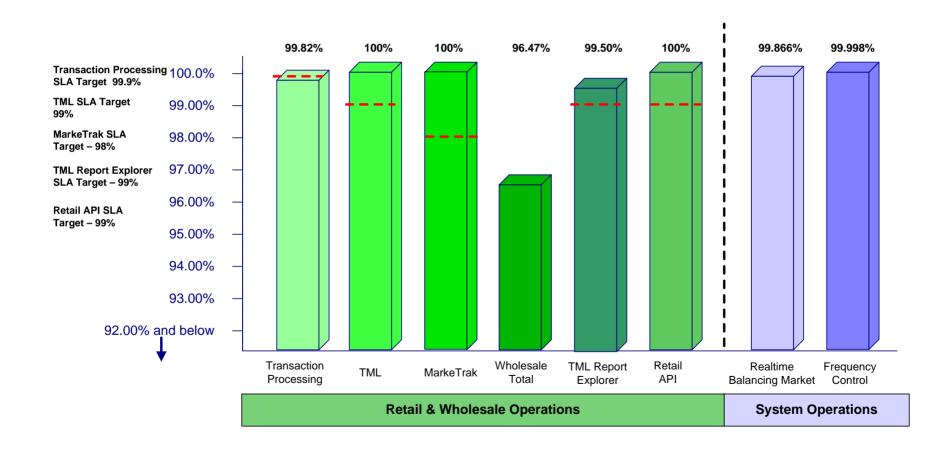

level target.
- Wholesale Batch Operations July performance was impacted by a data issue that caused a job to abort and be backed out and rerun. The delay caused by this incident required several days of catch up time to meet the success criteria.

#### **Market and Grid Control Systems Performance**

- Real Time Balancing Market no problems in July
- Frequency Control no problems in July

#### **Nodal Systems Performance**

 State Estimator - a software interface issue within the EMS subsystems is causing State Estimator to fail. The vendor is developing a fix which will be applied in a future EDS release of EMS.



## 2008 Net Service Availability

# 2008 Net Service Availability

Through July 31, 2008





# **July 2008 Net Service Availability**

# July 2008 Net Service Availability





# Retail Transaction Processing Availability Summary

## July 2008 Retail Transaction Processing Availability Summary





# **TML Availability Summary**

# July 2008 TML Availability Summary





# MarkeTrak Availability Summary

# July 2008 MarkeTrak Availability Summary





# TML Report Explorer Availability Summary

# July 2008 TML Report Explorer Availability Summary





# **Retail API Availability Summary**

# July 2008 Retail API Availability Summary





# Metrics Guide - Nodal Early Delivery Systems (EDS)

#### EDS Hardware Infrastructure

 Measure of the availability of the systems that compose the "Early Delivery Systems" where Nodal applications are deployed

#### Load Frequency Control (LFC)

Measure of the availability of the software that controls frequency

#### State