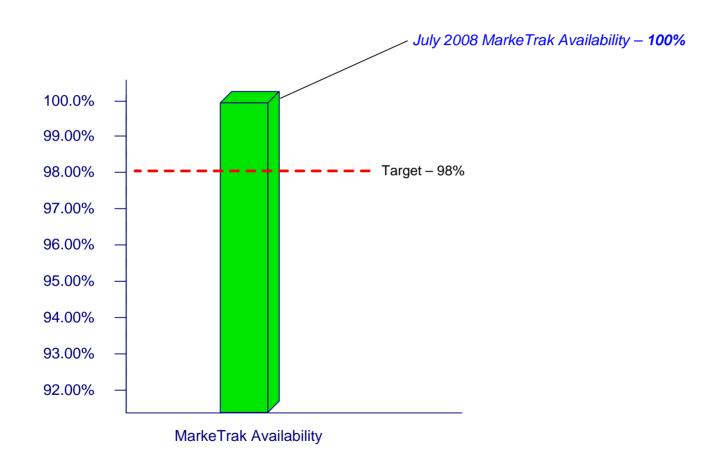

l Systems Performance**

- Real Time Balancing Market no problems in July
- Frequency Control no problems in July

#### **Nodal Systems Performance**

 State Estimator - a software interface issue within the EMS subsystems is causing State Estimator to fail. The vendor is developing a fix which will be applied in a future EDS release of EMS.



## 2008 Net Service Availability

# 2008 Net Service Availability

Through July 31, 2008





# **July 2008 Net Service Availability**

# July 2008 Net Service Availability





# Retail Transaction Processing Availability Summary

## July 2008 Retail Transaction Processing Availability Summary





# **TML Availability Summary**

# July 2008 TML Availability Summary





# MarkeTrak Availability Summary

# July 2008 MarkeTrak Availability Summary





# TML Report Explorer Availability Summary

# July 2008 TML Report Explorer Availability Summary





# **Retail API Availability Summary**

# July 2008 Retail API Availability Summary





# Metrics Guide - Nodal Early Delivery Systems (EDS)

#### EDS Hardware Infrastructure

 Measure of the availability of the systems that compose the "Early Delivery Systems" where Nodal applications are deployed

#### Load Frequency Control (LFC)

Measure of the availability of the software that controls frequency

#### State Estimator

 Measure of the availability of the State Estimator software to mathematically confirm the real time power flows

## Security Constrained Economic Dispatch (SCED)

Measure of the availability SCED application to economically deploy generation

# Nodal EDS Environment