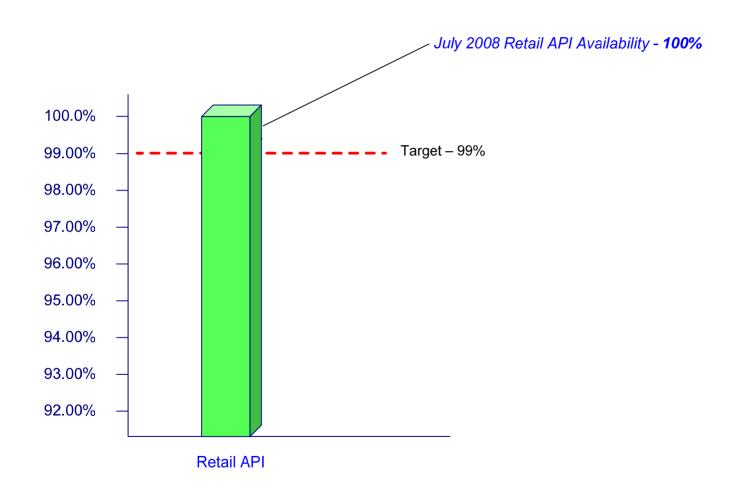

# **Retail API Availability Summary**

# July 2008 Retail API Availability Summary