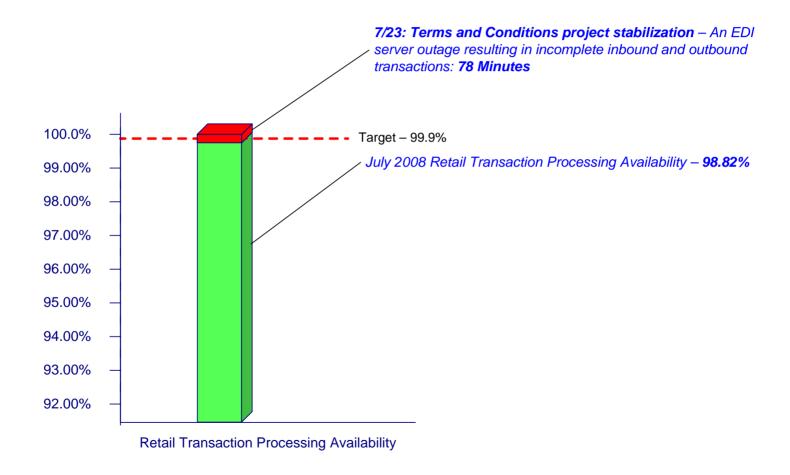

# Retail Transaction Processing Availability Summary

## July 2008 Retail Transaction Processing Availability Summary