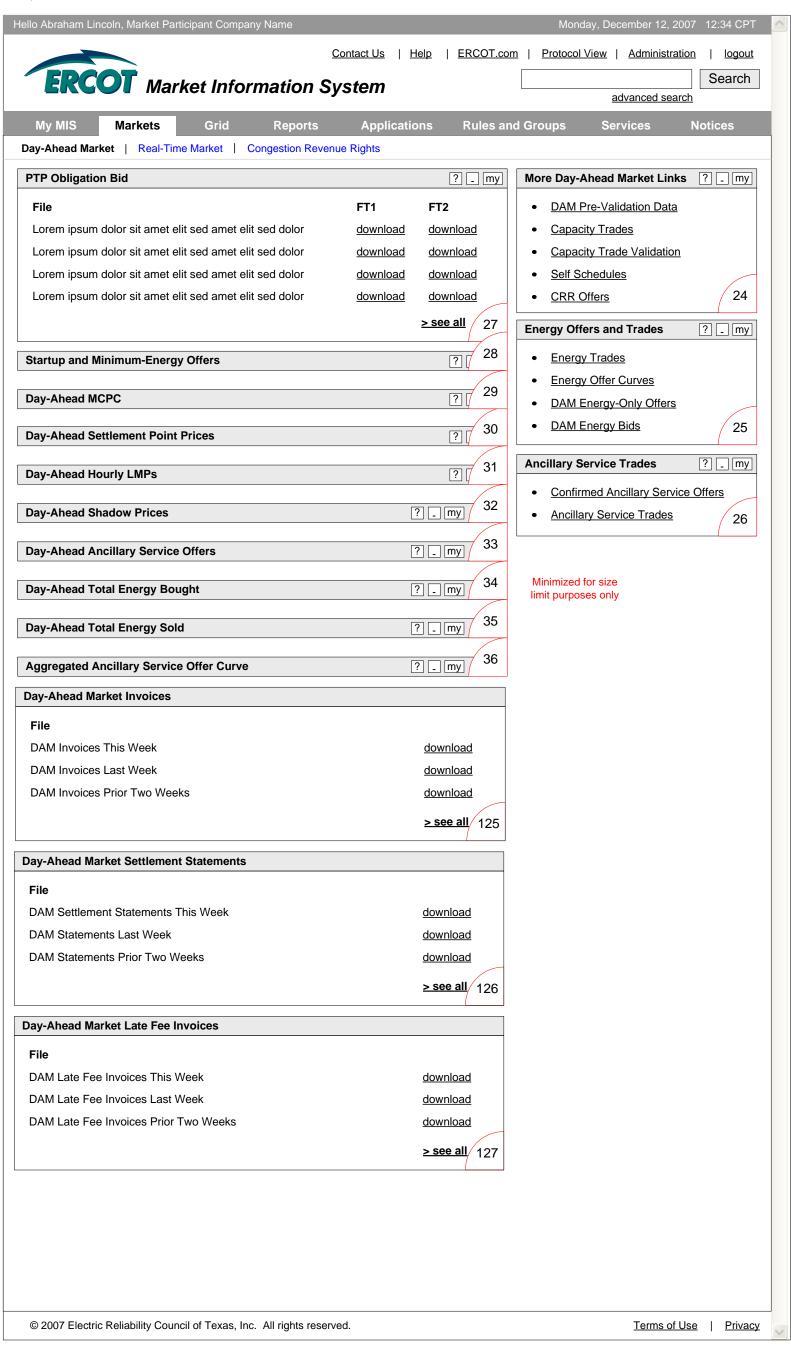

## Markets - Day-Ahead Market

770px —**►** 

| MIS Portal – Paper Prototype 3, v4 | Client: ERCOT                                                                                                           | Project: MIS Portal | Client<br>Approval: |
|------------------------------------|-------------------------------------------------------------------------------------------------------------------------|---------------------|---------------------|
| MIS_Paper_Prototype_3.4.pdf        | Enterpulse – Dallas<br>15303 Dallas Parkway, Ste. 1350 – Addison, Texas 75001<br>972.581.7000 office – 972.581.7002 fax |                     | ð                   |
| Prepared by: Jen Provance          |                                                                                                                         |                     | enterpulse          |

"More Links" portlets contain 'orphaned

links' - links that are singular in topic, that

cannot be logically

placed in a topic-

oriented portlet