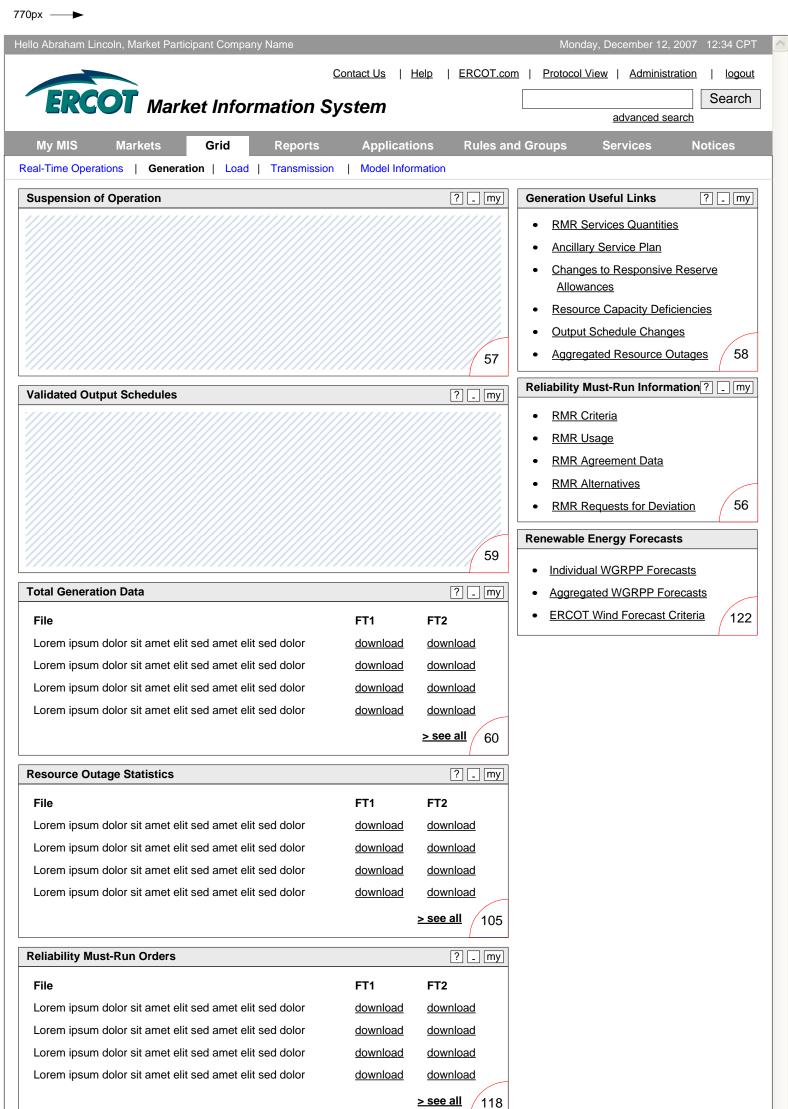

770px —**►** 

| MIS Portal – Paper Prototype 3, v4 | Client: ERCOT                                                                                                           | Project: MIS Portal | Client<br>Approval: |
|------------------------------------|-------------------------------------------------------------------------------------------------------------------------|---------------------|---------------------|
| MIS_Paper_Prototype_3.4.pdf        | Enterpulse – Dallas<br>15303 Dallas Parkway, Ste. 1350 – Addison, Texas 75001<br>972.581.7000 office – 972.581.7002 fax |                     | <b>e</b>            |
| Prepared by: Jen Provance          |                                                                                                                         |                     | enterpulse          |