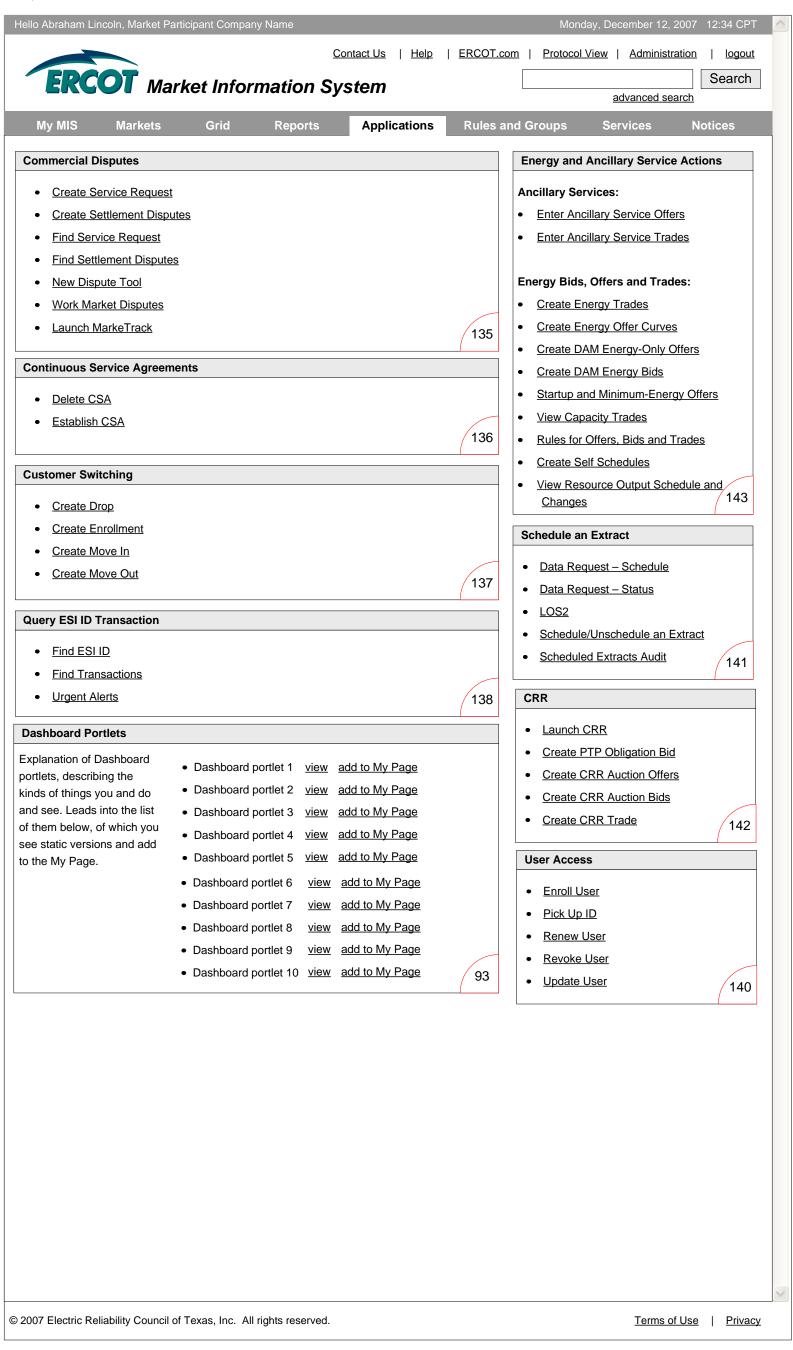

Client: ERCOT                                                                                                           | Project: MIS Portal | Client<br>Approval: |
|------------------------------------|-------------------------------------------------------------------------------------------------------------------------|---------------------|---------------------|
| MIS_Paper_Prototype_3.4.pdf        | Enterpulse – Dallas<br>15303 Dallas Parkway, Ste. 1350 – Addison, Texas 75001<br>972.581.7000 office – 972.581.7002 fax |                     | e                   |
| Prepared by: Jen Provance          |                                                                                                                         |                     | enterpulse          |



770px —**►** 



| MIS Portal – Paper Prototype 3, v4 | Client: ERCOT                                                                                                           | Project: MIS Portal | Client<br>Approval: |
|------------------------------------|-------------------------------------------------------------------------------------------------------------------------|---------------------|---------------------|
| MIS_Paper_Prototype_3.4.pdf        | Enterpulse – Dallas<br>15303 Dallas Parkway, Ste. 1350 – Addison, Texas 75001<br>972.581.7000 office – 972.581.7002 fax |                     | <b>e</b>            |
| Prepared by: Jen Provance          |                                                                                                                         |                     |