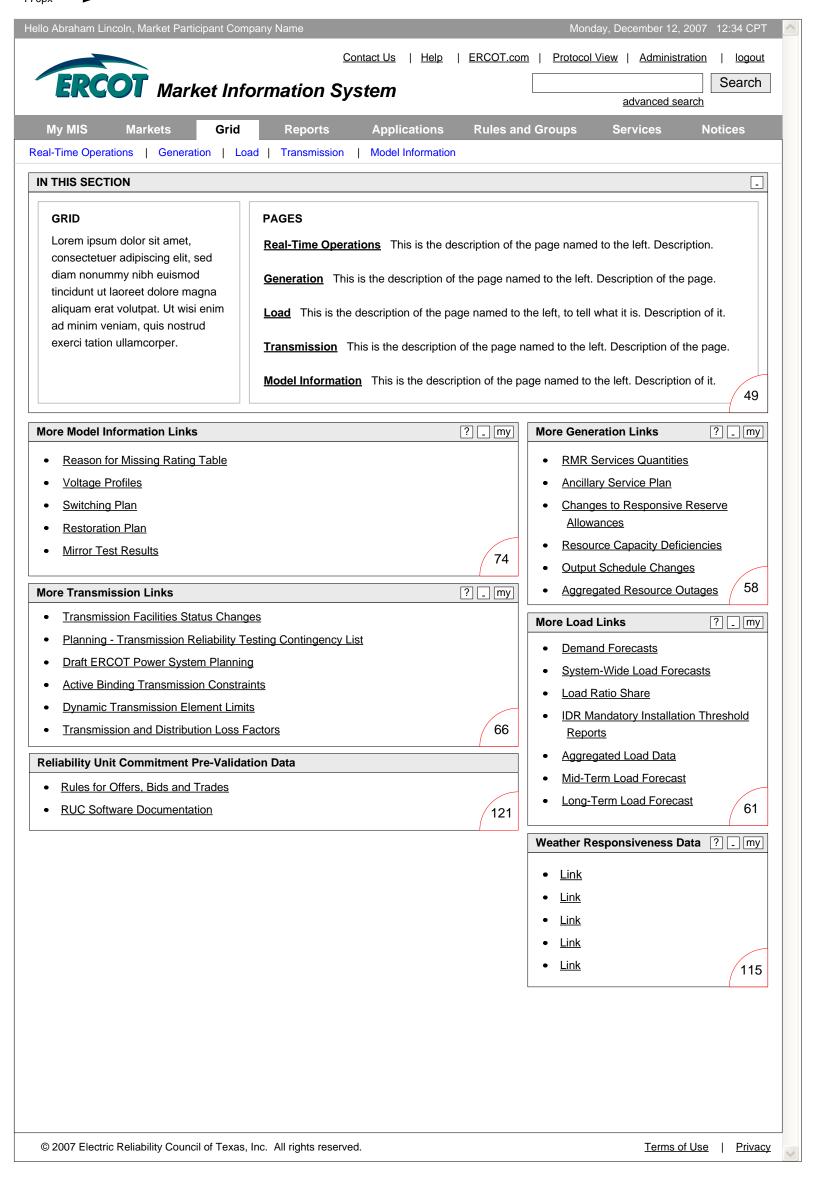

### **Grid – Model Information**

| MIS Portal – Paper Prototype 3, v4 | Client: ERCOT                                                                                                           | Project: MIS Portal | Client<br>Approval: |
|------------------------------------|-------------------------------------------------------------------------------------------------------------------------|---------------------|---------------------|
| MIS_Paper_Prototype_3.4.pdf        | Enterpulse – Dallas<br>15303 Dallas Parkway, Ste. 1350 – Addison, Texas 75001<br>972.581.7000 office – 972.581.7002 fax |                     | e                   |
| Prepared by: Jen Provance          |                                                                                                                         |                     | enterpulse          |

List of pages

and portlets available in this section