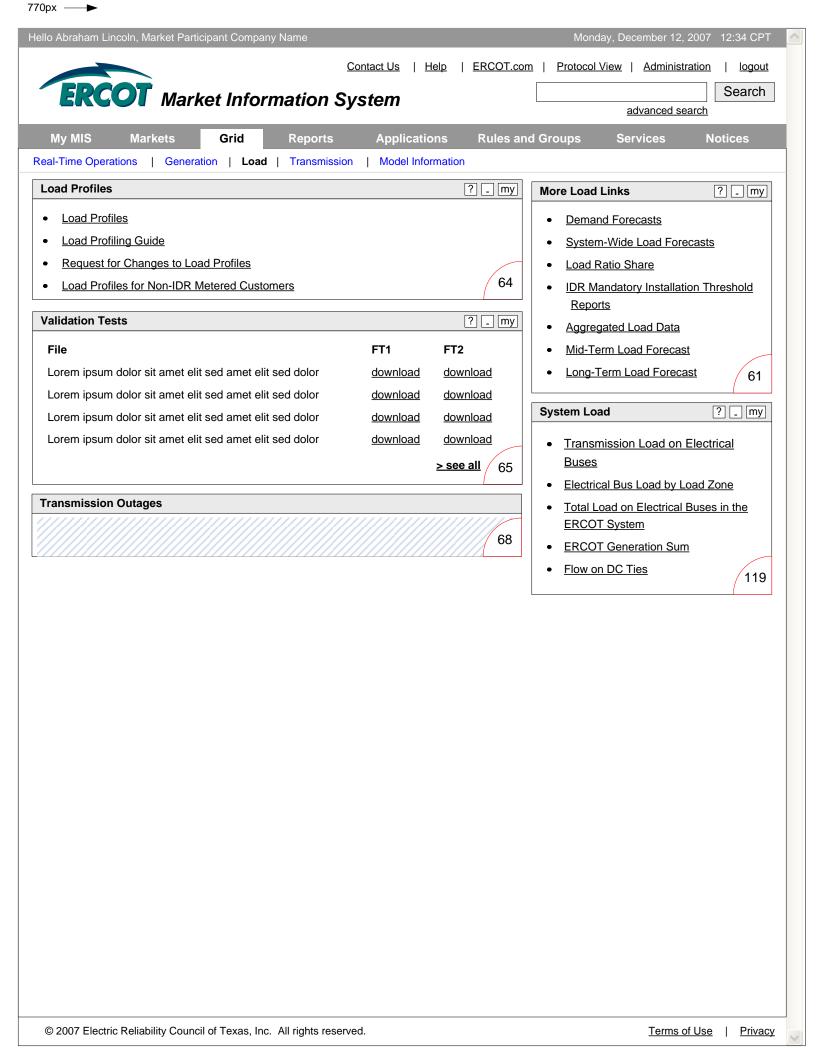

### Grid - Transmission

| MIS Portal – Paper Prototype 3, v4 | Client: ERCOT                                                                                                           | Project: MIS Portal | Client<br>Approval: |
|------------------------------------|-------------------------------------------------------------------------------------------------------------------------|---------------------|---------------------|
| MIS_Paper_Prototype_3.4.pdf        | Enterpulse – Dallas<br>15303 Dallas Parkway, Ste. 1350 – Addison, Texas 75001<br>972.581.7000 office – 972.581.7002 fax |                     | •                   |
| Prepared by: Jen Provance          |                                                                                                                         |                     | enterpulse          |