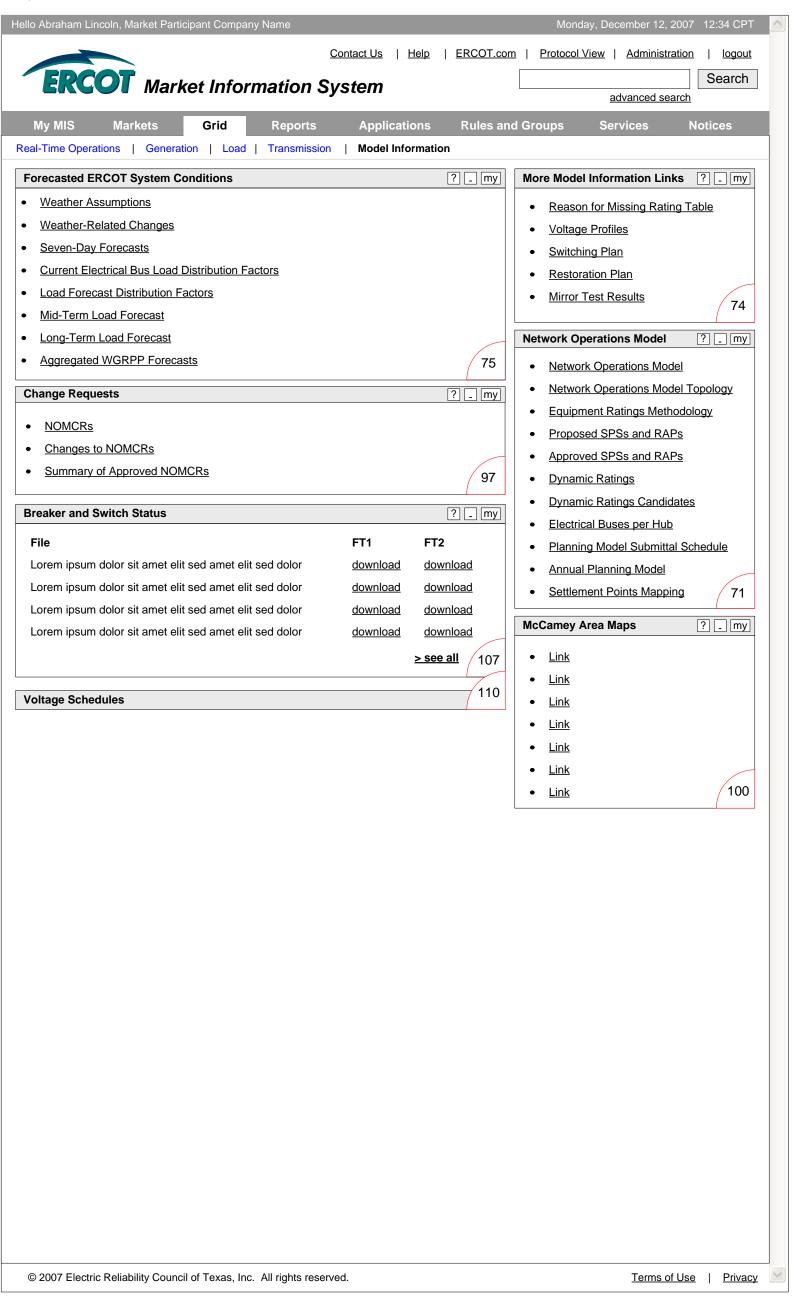

### **Grid – Model Information**

| MIS Portal – Paper Prototype 3, v4 | Client: ERCOT                                                                                                           | Project: MIS Portal | Client<br>Approval: |
|------------------------------------|-------------------------------------------------------------------------------------------------------------------------|---------------------|---------------------|
| MIS_Paper_Prototype_3.4.pdf        | Enterpulse – Dallas<br>15303 Dallas Parkway, Ste. 1350 – Addison, Texas 75001<br>972.581.7000 office – 972.581.7002 fax |                     | e                   |
| Prepared by: Jen Provance          |                                                                                                                         |                     | enterpulse          |