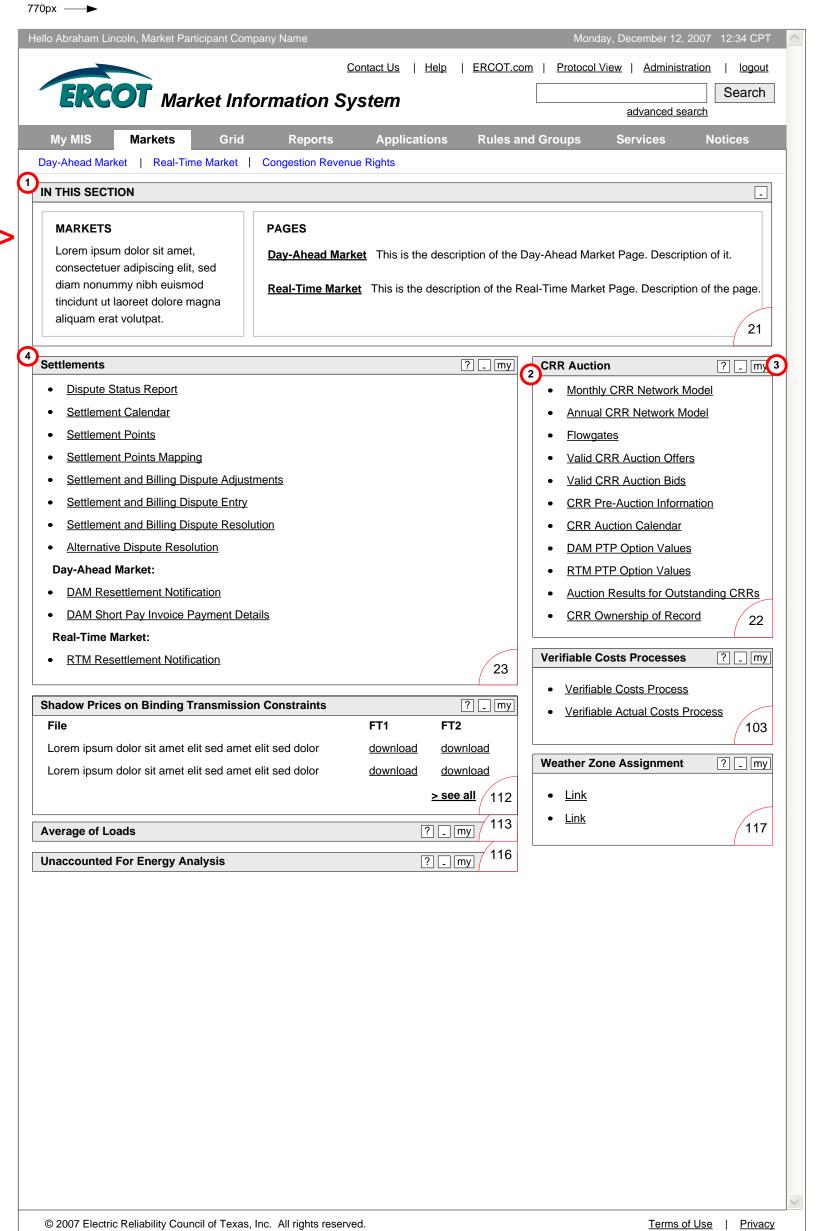

#### **About This Page**

- Introduce the Section the "IN THIS SECTION" portlet shows the sub-pages beneath and example topics available on those pages
- 2 Offer "orphaned" portlets that don't fit neatly within a section page (e.g. "CRR Auction")
- Offer sub-page portlets that are broad enough to not give this page a feeling of redundancy (e.g. "Useful Links" portlets)
- 4 Shows a "narrow" portlet put in a "wide" pane

List of pages

and portlets available in this section