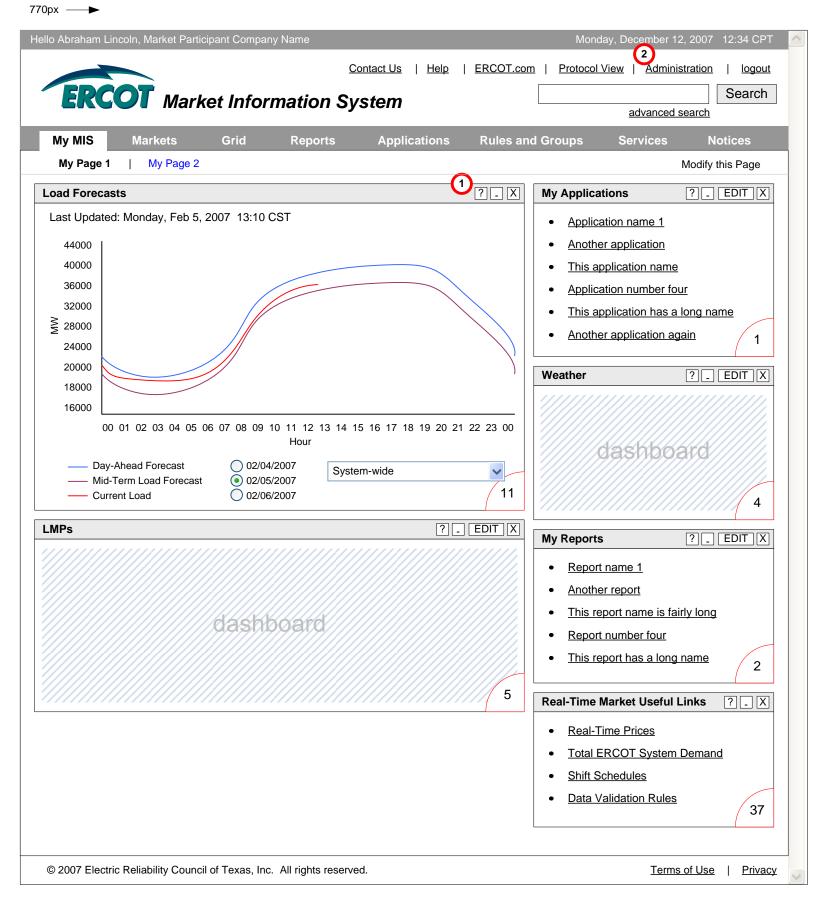

#### About this page:

- Unlike the rest of the wireframes in this document, this My MIS page shows an example rather than a complete set of portlets. All other pages show all the portlets currently assigned to that page.
- 1 Portlets on this page can be manipulated in various ways by portlet header buttons.
- 2 The utility navigation link "administration" is only available to Portal Administrators

These wireframes are designed to approximate the actual amount of screen real estate used by various page elements. It is a good indication of how much content can fit within a 770px window.

| MIS Portal – Paper Prototype 3, v4 | Client: ERCOT                                                                                                           | Project: MIS Portal | Client<br>Approval: |
|------------------------------------|-------------------------------------------------------------------------------------------------------------------------|---------------------|---------------------|
| MIS_Paper_Prototype_3.4.pdf        | Enterpulse – Dallas<br>15303 Dallas Parkway, Ste. 1350 – Addison, Texas 75001<br>972.581.7000 office – 972.581.7002 fax |                     | e                   |
| Prepared by: Jen Provance          |                                                                                                                         |                     | enterpulse          |

Indicates content and

functionality

available in

this section

• Intent: