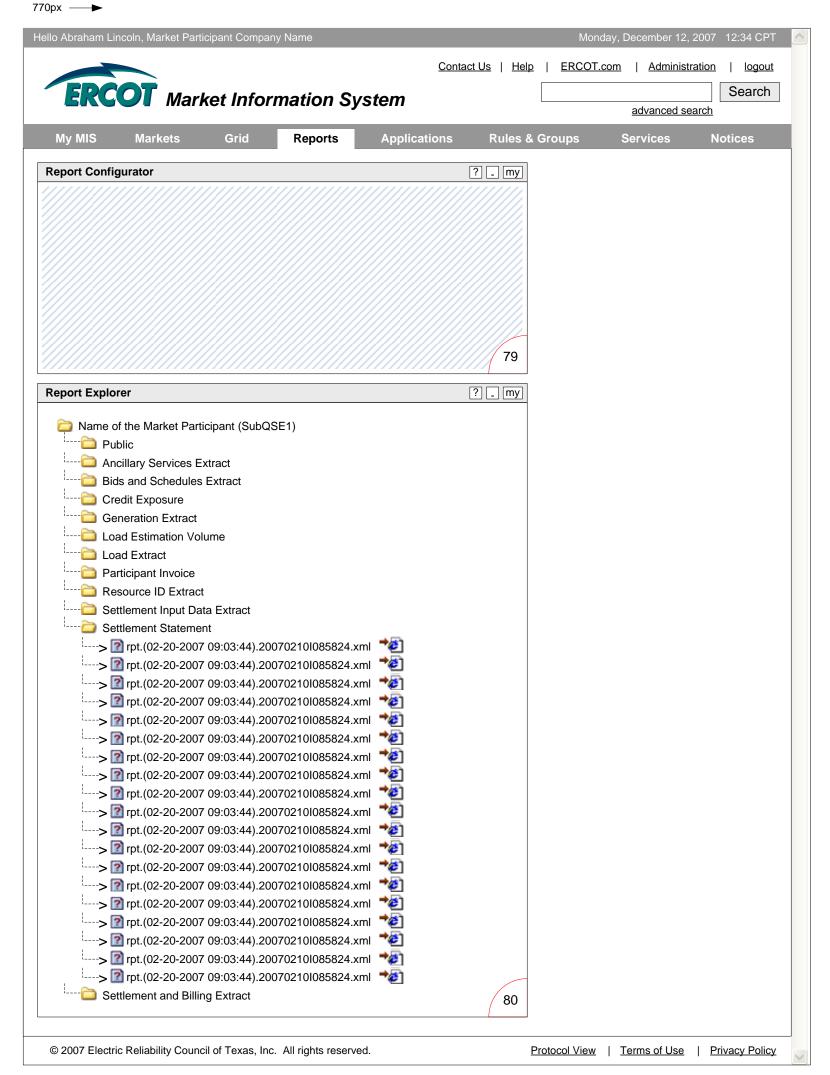

3, v1.0 | Client: ERCOT                                                                                                           | Project: MIS Portal | Client<br>Approval: |
|--------------------------------------|-------------------------------------------------------------------------------------------------------------------------|---------------------|---------------------|
| MIS_Paper_Prototype_3_1.0.pdf        | Enterpulse – Dallas<br>15303 Dallas Parkway, Ste. 1350 – Addison, Texas 75001<br>972.581.7000 office – 972.581.7002 fax |                     | •                   |
| Prepared by: Jen Provance            |                                                                                                                         |                     | enterpulse          |





| MIS Portal – Paper Prototype 3, v1.0 | Client: ERCOT                                                                                                           | Project: MIS Portal | Client<br>Approval: |
|--------------------------------------|-------------------------------------------------------------------------------------------------------------------------|---------------------|---------------------|
| MIS_Paper_Prototype_3_1.0.pdf        | Enterpulse – Dallas<br>15303 Dallas Parkway, Ste. 1350 – Addison, Texas 75001<br>972.581.7000 office – 972.581.7002 fax |                     | •                   |
| Prepared by: Jen Provance            |                                                                                                                         |