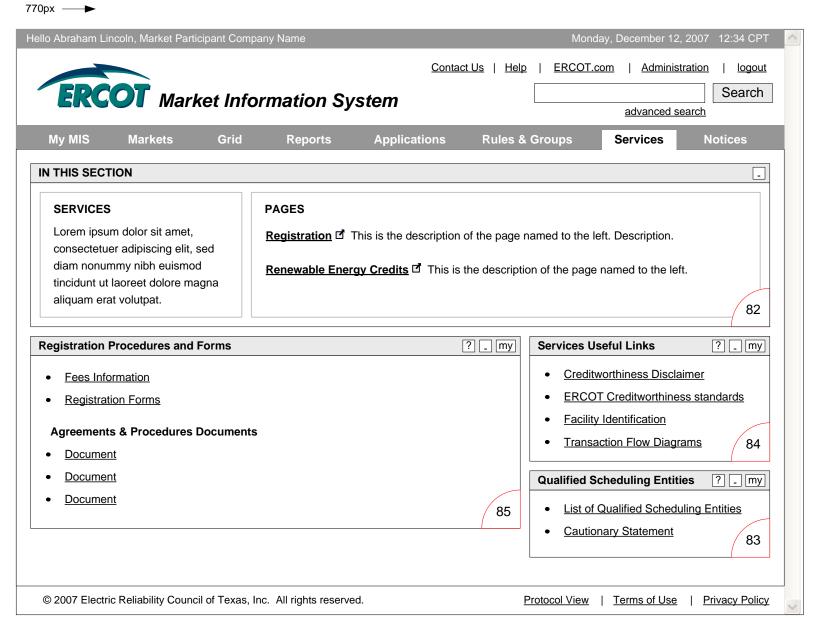

### About this page:

- Intent:
  - 1 Introduce the Section the "IN THIS SECTION" portlet shows the sub-pages beneath and example topics available on those pages
  - (2) Offer "orphaned" portlets that don't fit neatly within a section page (e.g. "CRR Auction")
  - Offer sub-page portlets that are broad enough to not give this page a feeling of redundancy (e.g. "Useful Links" portlets)
- 4 Shows a "narrow" portlet put in a "wide" pane

"Useful Link" portlets contain 'orphaned

links' - links that are singular in topic, that

cannot be logically

placed in a topic-

oriented portlet