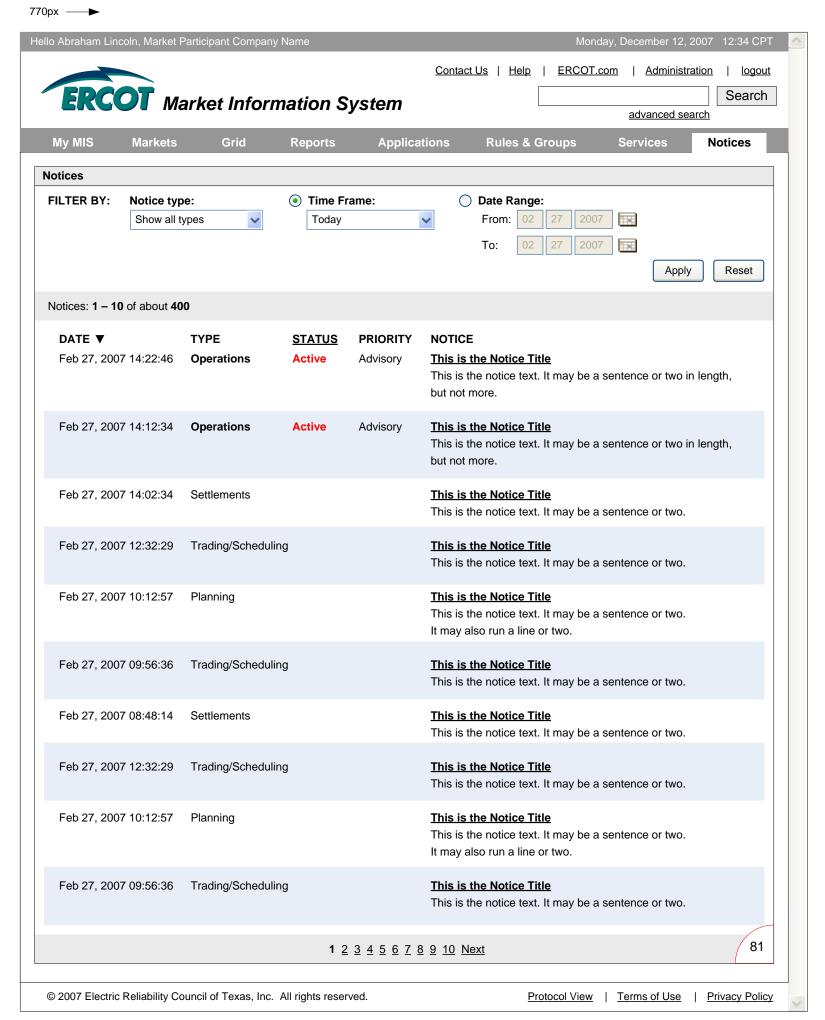

3, v1.0 | Client: ERCOT                                                                                                           | Project: MIS Portal | Client<br>Approval: |
|--------------------------------------|-------------------------------------------------------------------------------------------------------------------------|---------------------|---------------------|
| MIS_Paper_Prototype_3_1.0.pdf        | Enterpulse – Dallas<br>15303 Dallas Parkway, Ste. 1350 – Addison, Texas 75001<br>972.581.7000 office – 972.581.7002 fax |                     | •                   |
| Prepared by: Jen Provance            |                                                                                                                         |                     | enterpulse          |





| MIS Portal – Paper Prototype 3, v1.0 | Client: ERCOT                                                                                                           | Project: MIS Portal | Client<br>Approval: |
|--------------------------------------|-------------------------------------------------------------------------------------------------------------------------|---------------------|---------------------|
| MIS_Paper_Prototype_3_1.0.pdf        | Enterpulse – Dallas<br>15303 Dallas Parkway, Ste. 1350 – Addison, Texas 75001<br>972.581.7000 office – 972.581.7002 fax |                     | P                   |
| Prepared by: Jen Provance            |                                                                                                                         |