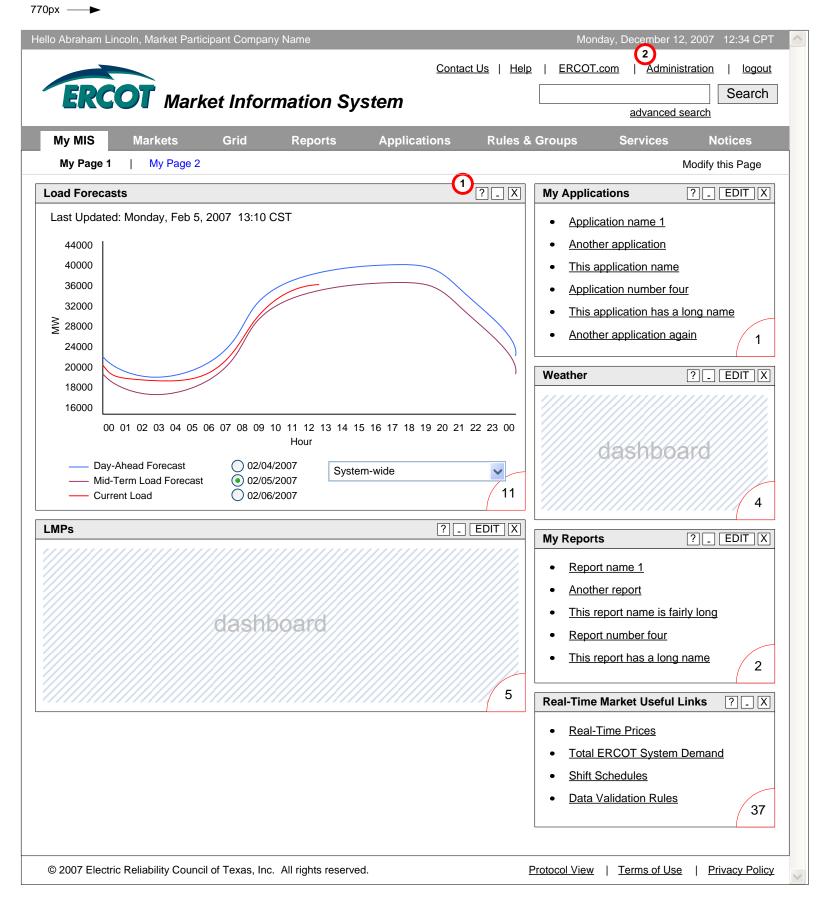

## About this page:

- Unlike the rest of the wireframes in this document, this My MIS page shows an example rather than a complete set of portlets. All other pages show all the portlets currently assigned to that page.
- 1 Portlets on this page can be manipulated in various ways by portlet header buttons.
- 2 The utility navigation link "administration" is only available to Portal Administrators

These wireframes are designed to approximate the actual amount of screen real estate used by various page elements. It is a good indication of how much content can fit within a 770px window.

| MIS Portal – Paper Prototype 3, v1.0 | Client: ERCOT                                                                                                           | Project: MIS Portal | Client<br>Approval: |
|--------------------------------------|-------------------------------------------------------------------------------------------------------------------------|---------------------|---------------------|
| MIS_Paper_Prototype_3_1.0.pdf        | Enterpulse – Dallas<br>15303 Dallas Parkway, Ste. 1350 – Addison, Texas 75001<br>972.581.7000 office – 972.581.7002 fax |                     | e                   |
| Prepared by: Jen Provance            |                                                                                                                         |                     | enterpulse          |