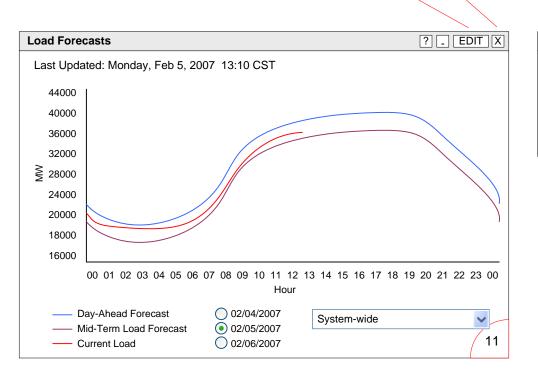

## About this page:

- Unlike the rest of the wireframes in this document, this My MIS page shows an example rather than a complete set of portlets. All other pages show all the portlets currently assigned to that page.
- 1 Portlets on this page can be manipulated in various ways by portlet header buttons.
- 2 The utility navigation link "administration" is only available to Portal Administrators