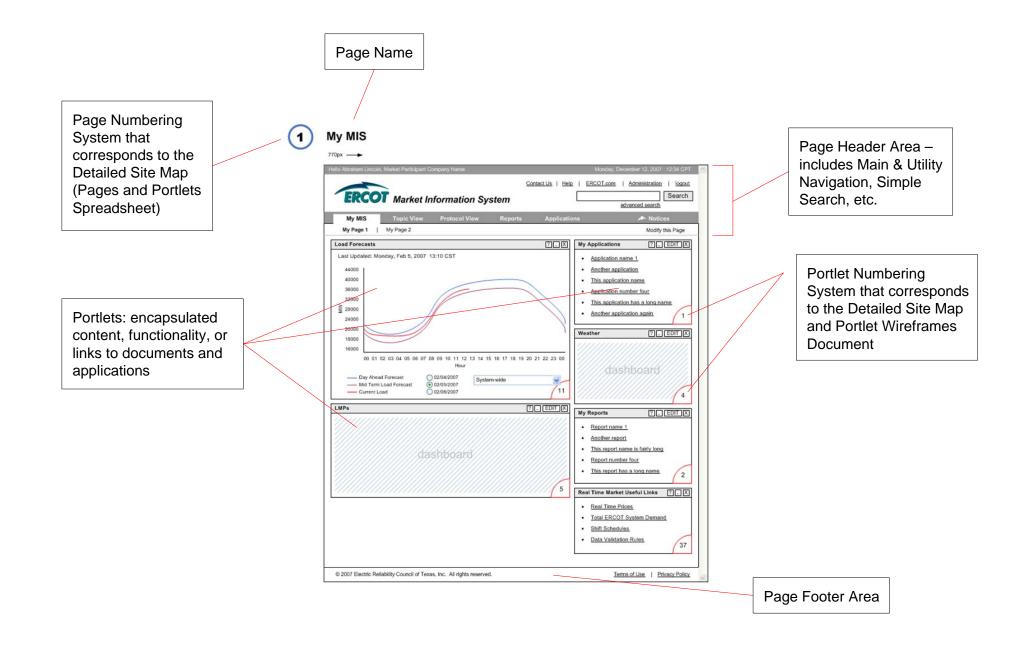

## About this page:

- Unlike the rest of the wireframes in this document, this My MIS page shows an example rather than a complete set of portlets. All other pages show all the portlets currently assigned to that page.
- 1 Portlets on this page can be manipulated in various ways by portlet header buttons.
- 2 The utility navigation link "administration" is only available to Portal Administrators

These wireframes are designed to approximate the actual amount of screen real estate used by various page elements. It is a good indication of how much content can fit within a 770px window.

| MIS Portal – Paper Prototype 3, v1.0 | Client: ERCOT                                                                                                           | Project: MIS Portal | Client<br>Approval: |
|--------------------------------------|-------------------------------------------------------------------------------------------------------------------------|---------------------|---------------------|
| MIS_Paper_Prototype_3_1.0.pdf        | Enterpulse – Dallas<br>15303 Dallas Parkway, Ste. 1350 – Addison, Texas 75001<br>972.581.7000 office – 972.581.7002 fax |                     | e                   |
| Prepared by: Jen Provance            |                                                                                                                         |                     | enterpulse          |