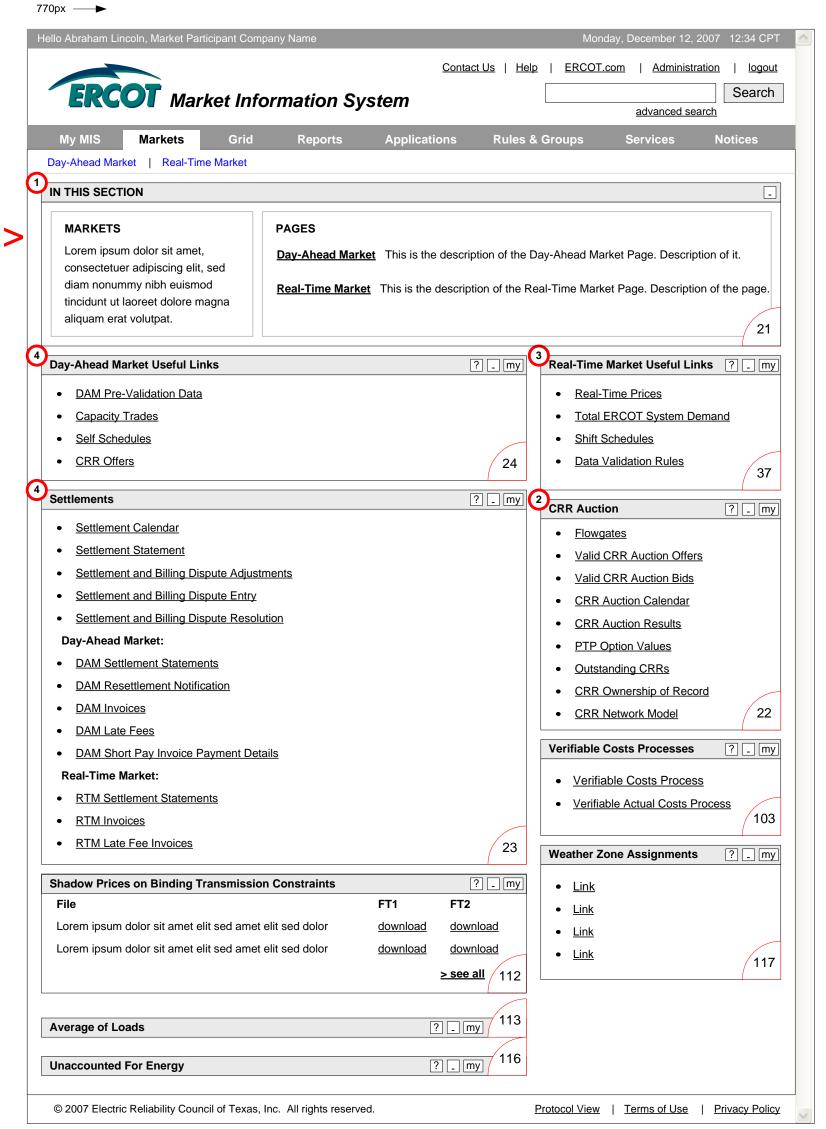

Indicates content and

functionality

available in

this section

### About this page:

- Intent:
  - 1 Introduce the Section the "IN THIS SECTION" portlet shows the sub-pages beneath and example topics available on those pages
  - (2) Offer "orphaned" portlets that don't fit neatly within a section page (e.g. "CRR Auction")
  - Offer sub-page portlets that are broad enough to not give this page a feeling of redundancy (e.g. "Useful Links" portlets)
- 4 Shows a "narrow" portlet put in a "wide" pane

Pages other than the My MIS page can serve as a means for users to find portlets (and see them in action) for addition to their My MIS page.

| MIS Portal – Paper Prototype 3, v1.0 | Client: ERCOT                                                                                                           | Project: MIS Portal | Client<br>Approval: |
|--------------------------------------|-------------------------------------------------------------------------------------------------------------------------|---------------------|---------------------|
| MIS_Paper_Prototype_3_1.0.pdf        | Enterpulse – Dallas<br>15303 Dallas Parkway, Ste. 1350 – Addison, Texas 75001<br>972.581.7000 office – 972.581.7002 fax |                     | •                   |
| Prepared by: Jen Provance            |                                                                                                                         |                     | enterpulse          |

"Useful Link" portlets contain 'orphaned

links' - links that are singular in topic, that

cannot be logically

placed in a topic-

oriented portlet